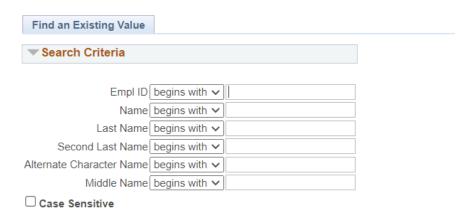

#### **Company Property**

Enter any information you have and click Search. Leave fields blank for a list of all values.