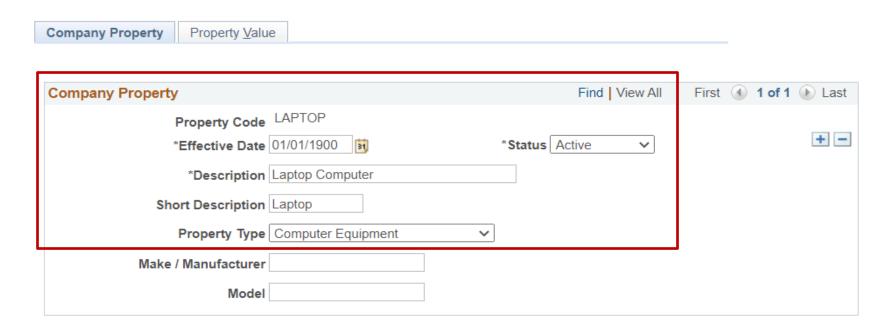

### Suggested CU Configuration

#### Considerations

- Configuration is universal, not campus or department specific
- Configuration would occur at the system level