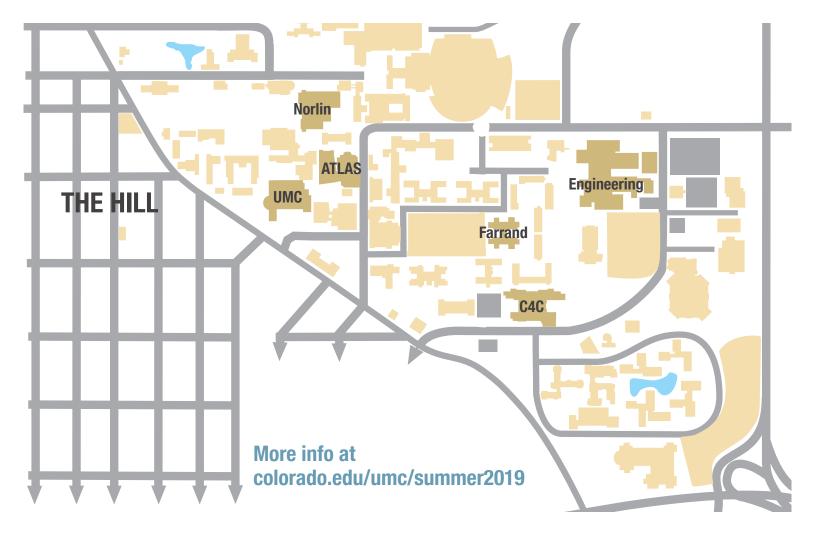

# **NEARBY DINING OPTIONS**

#### **UMC**

**The Connection** Closed May 25-27, July 4 Sun—Thurs 12-9 p.m. | Fri—Sat 12-10 p.m.

Vending machines First floor near The Connection

## C4C

**Dining Hall** Closed May 9—June 7, August 10-18

June 8 – August 9 Mon–Fri 6:45 a.m. – 6:30 p.m.

Sat-Sun 9 a.m. – 6:30 p.m.

July 4 Thurs 9 a.m. - 6:30 p.m.

The Bakery Closed May 11-12, May 27, July 4

# **Engineering Center**

**Celestial Seasonings North** *Closed May 27, July 4* Mon–Thurs 8 a.m. – 5 p.m. | Fri 8 a.m. – 4:30 p.m. | Closed Sat–Sun

**Celestial Seasonings South** *Closed May 27, July 4* Mon–Fri 9 a.m. – 2:30 p.m. | Closed Sat–Sun

### **Farrand**

**Go Fresh@Farrand** Closed May 27, June 8–August 19

May 9-29 Mon—Fri 7 a.m. — 3 p.m.

Sat-Sun Closed

May 30-31 Thurs—Fri 6:45 a.m. – 6:30 p.m.

June 1 Sat 7-9:30 a.m.

June 2 Sun 11 a.m. – 6:30 p.m.

## **Norlin Library**

**The Laughing Goat** Closed May 9-12, May 27, July 4 Mon–Fri 7 a.m. – 5 p.m. | Closed Sat–Sun

#### **ATLAS**

**Pekoe Sip House** Closed May 27, July 4 Monday—Friday 8 a.m. – 3 p.m. | Closed Saturday—Sunday

## On the Hill

The Corner, Boss Lady Pizza, Dot's Diner, Half Fast Subs, Santiago's, The Sink, Sushi Hana, Starbucks, Terra Thai and more!