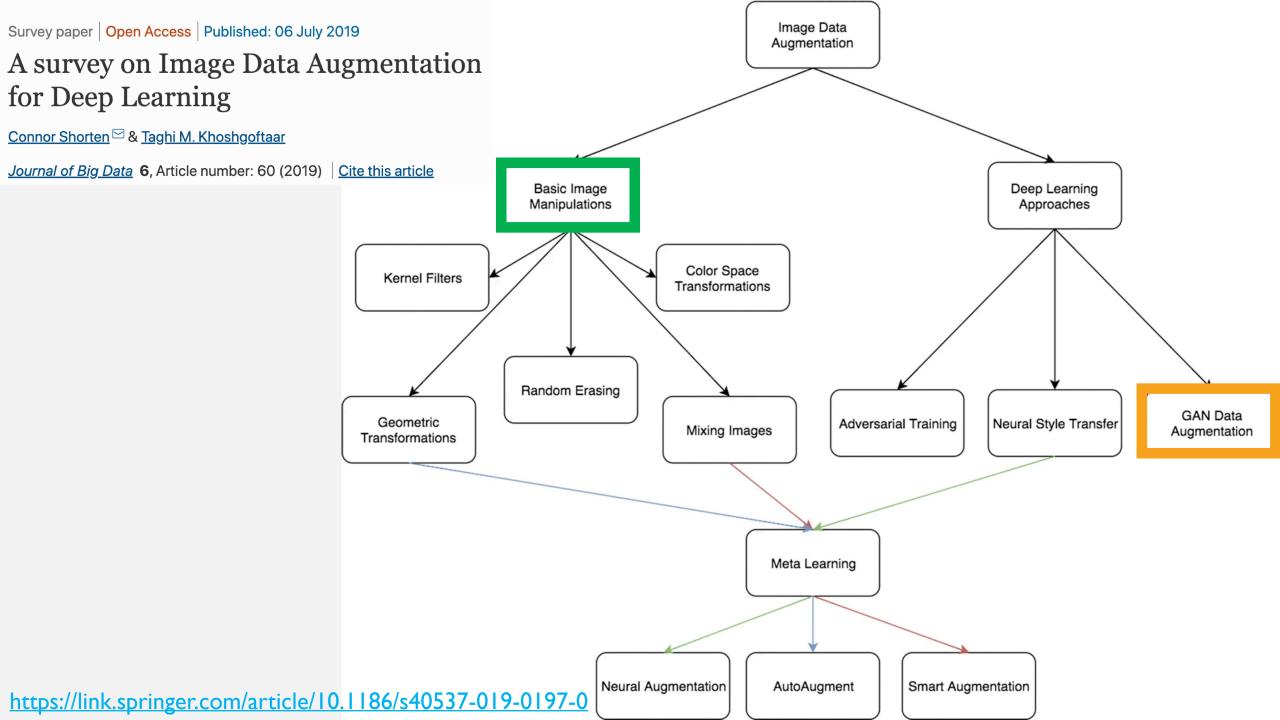

convert dog years to human years ... sciencemag.org



The 25 Cutest Dog Breeds - Most ... goodhousekeeping.com



dog foods and heart disease cnbc.com



How to Keep Your Dog Cool in the Sum... pets.webmd.com



The dog did not develop symptoms of ... livescience.com

VS.

Dog



Cats May Recognize Their Own ... smithsonianmag.com

Thinking of getting a cat ... icatcare.org





Coronavirus: Cat owners fear pets will ... bbc.com





5 things that scare and stre... timesofindia.indiatimes.com





Cat infected with COVID-19 from owner ... livescience.com



His Cat's Death Left Him Heartbroken ... nytimes.com



Doctor's Note: Cats and the coronavirus ... aljazeera.com



How to help a frightened cat | The ... humanesociety.org



Southeastern Guide Do...

guidedogs.org

pets.webmd.com



### DEMO

#### ONE-LINE IMAGE TRANSFORMATIONS IN SCIKIT-IMAGE

https://github.com/wcarande/data\_augmentation/blob/master/augmentation.ipynb



https://blog.insightdatascience.com/automating-breast-cancer-detection-with-deep-learning-d8b49da17950

## DATA AUGMENTATION

- Use Generative Adversarial Networks to create synthetic magnetogram data
  - Trained/tested on an archive of SOHO/MDI data
  - Compatible with SDO/HMI magnetogram data
  - Validated on the overlap period between HMI and MDI