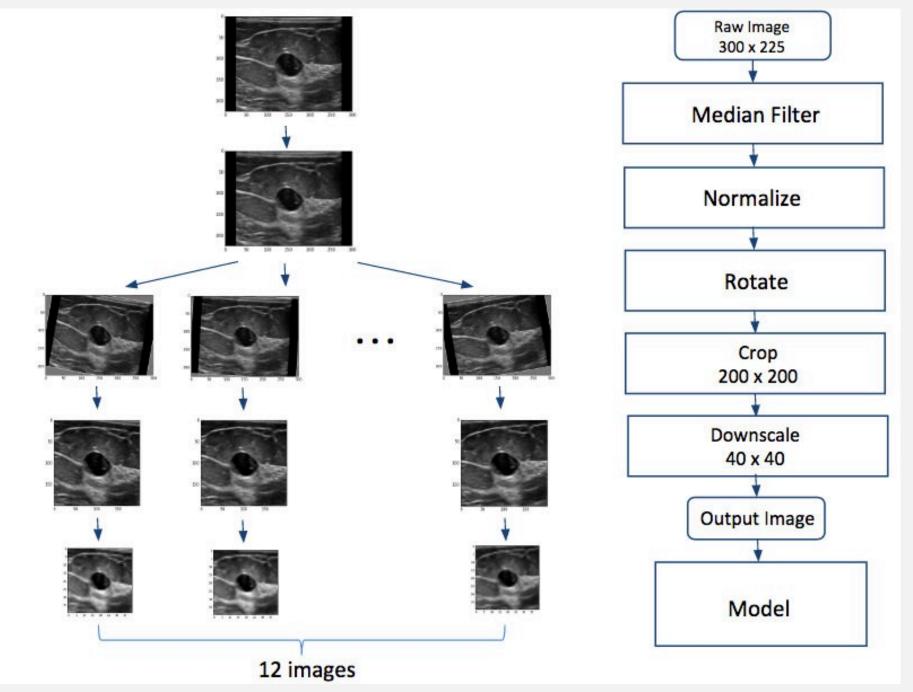

#### ONE-LINE IMAGE TRANSFORMATIONS IN SCIKIT-IMAGE

https://github.com/wcarande/data\_augmentation/blob/master/augmentation.ipynb

https://blog.insightdatascience.com/automating-breast-cancer-detection-with-deep-learning-d8b49da17950