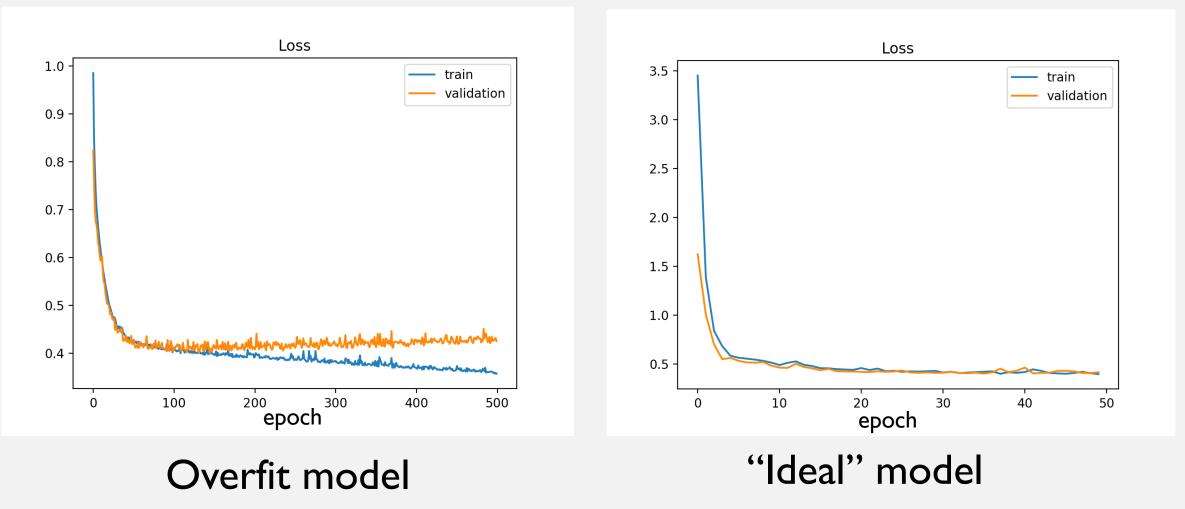

#### OVERFITTING

https://machinelearningmastery.com/learning-curves-for-diagnosing-machine-learning-model-performance/

The Best Dogs Of BBC Earth | Top 5 ... youtube.com

Dog - Wikipedia en.wikipedia.org

How dogs contribute to your health ... medicalnewstoday.com