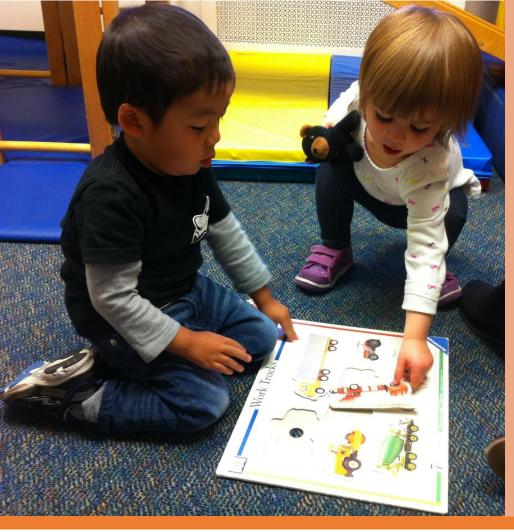

# Approach to Learning:

The CLC welcomes ALL children, including children with needs and typically developing children;

- The Storybook Journey approach is a child-centered and play-based curriculum that responds to each child's interests, strengths, and areas for development.
- Our highly qualified team supports all areas of development: communication and early literacy, social-emotional, gross and fine motor, & cognition and preacademic skills.
- We follow family priorities and our families are highly involved.
- Our team implements evidence based supportive classroom practices.