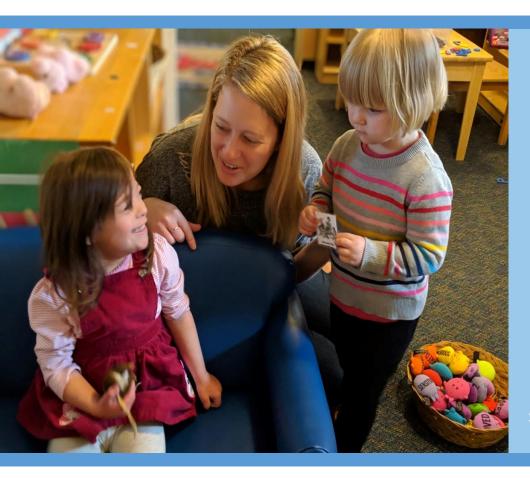

## Approach to Learning:

The CLC welcomes ALL children, including children with needs and typically developing children;

- The Storybook Journey approach is a child-centered and play-based curriculum that responds to each child's interests, strengths, and areas for development.
- Our highly qualified team supports all areas of development: communication and early literacy, social-emotional, gross and fine motor, & cognition and pre-academic skills.
- We follow family priorities and our families are highly involved.
- Our team implements evidence based supportive classroom practices.

### **Unique Features:**

- Low teacher-student ratio
- Notes sent home to families every other week
- Portfolio of development created each semester for every child
- Emphasis on family involvement
- Healthy snack provided
- Large outdoor natural space and newly built playground