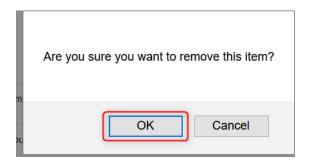

### **Delete an Entity:**

- Step 1: Open the DEPA Form and scroll to the entity you would like to delete.
- Step 2: Click the Trash Can/Delete Entity icon at the top of the table to the right of the Entity Name you wish to delete.
- Step 3: When prompted if you are sure you want to remove the item, select the "OK" button.