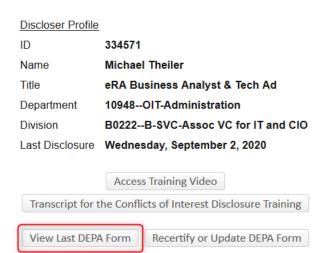

Step 2: Click View Last DEPA Form on the Create/Update Disclosure window.

Step 3: You can View but not Edit your disclosure.

RESEARCH AND INNOVATION OFFICE