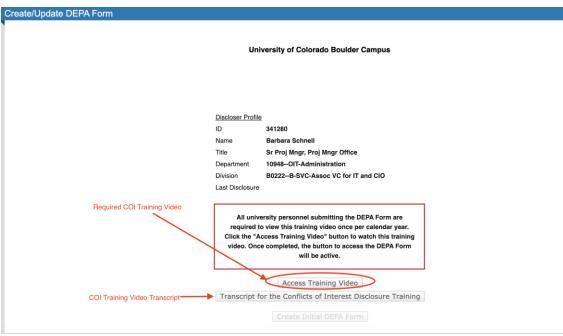

# 3. Complete Conflict of Interest and Commitment (COIC) Training

You must complete the required COIC training before creating a DEPA Form. You must play the video in its entirety to access the DEPA Form.

- Step 1: Click Access Training Video to watch the training video. Close the video window when the video has completed.
- Note: A transcript of the training video is also available on this screen.

Step 2: Once you have completed the training, the "Create Initial DEPA Form" button will be available for selection.