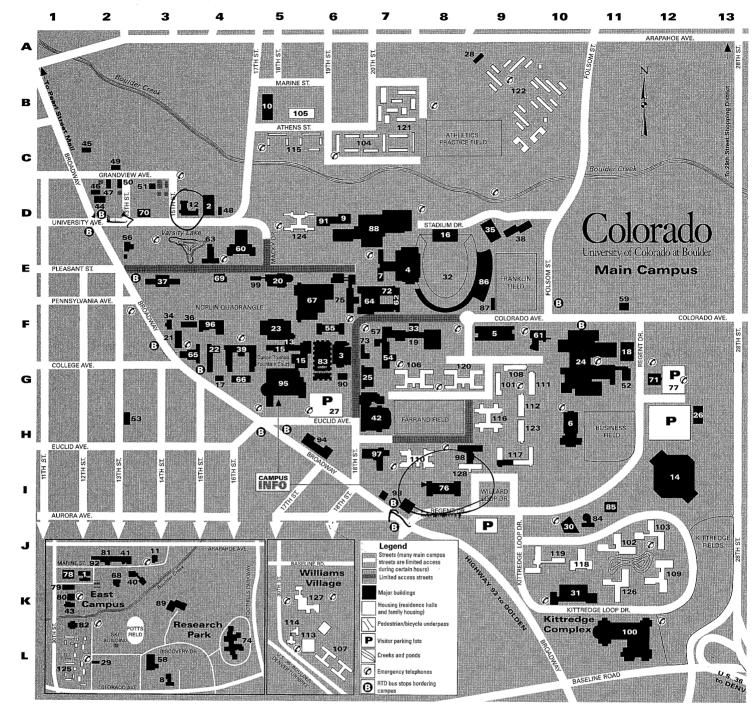

uired to meet the MAPS specified for the new college or school, whether or not they have completed their MAPS courses in their previous college or school.
- Double-degree students must meet the MAPS requirements of both degree-granting colleges or schools.
- During the arts and sciences orientation, students must consult with a CU-Boulder academic advisor to determine which specific courses may be used to meet a MAPS requirement.
- 7. If you complete a course approved to fulfill a MAPS deficiency and that course also is approved to fulfill a core area, that course can be used to fulfill both the core requirement and the MAPS deficiency. This change in policy applies to all arts and sciences students who are subject to MAPS.

Note: Contact your academic advisor for additional information.



#### **Building Abbreviations**

ARMR Armory

ATLS Building (Alliance for Technology, Learning, and Society)

**BESC Benson Earth Sciences** 

**BRKT Brackett Hall** 

BUCK Buckingham Hall-Kittredge Complex

CARL Carlson Gymnasium

**CEDU Continuing Education and Professional Studies** 

**CHEM Cristol Chemistry** 

CHEY Cheyenne Arapaho Hall

CIRE Cooperative Institute for Research in Environmental Sciences

**CLRE Clare Small Arts and Sciences** 

COTT Gates Woodruff Women's Studies Cottage

DALW Dal Ward

**DEN** Denison Arts and Sciences

**DLC** Discovery Learning Center

**DLYC Darley Commons** 

**DUAN Duane Physics and Astrophysics** 

EC Engineering Center

ECAD-Engineering Center-Administration Wing

ECAE-Aerospace Engineering

ECCE-Civil, Environmental, and Architectural

Engi