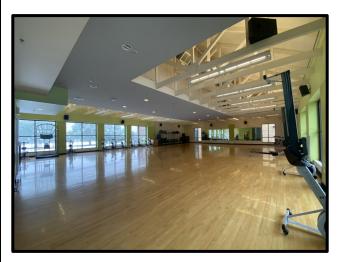

| Studio 2  |           |            |          |
|-----------|-----------|------------|----------|
| Capacity: | Max Rate: | Dimension: | Square   |
|           |           |            | Footage: |
| 80        | \$70/hour | 47' x 65'  | 3,055    |