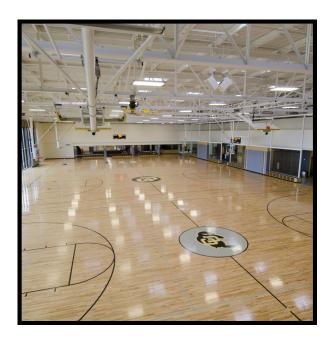

Be Boulder.

| Upper/Lower Courts  |              |  |  |
|---------------------|--------------|--|--|
| Capacity: Max Rate: |              |  |  |
| 500/court           | \$60/hr each |  |  |

The main CU Rec Center is host to six basketball courts, with the capability of setting up courts for volleyball, pickle ball, or badminton. These courts are our biggest indoor spaces, and the best locations for large indoor events.

The price listed is for one individual court. Each bundle of three (upper and lower gyms) is 19,650 square feet, or 6,550 square feet per court. The Upper Courts cannot be reserved during the Fall and Spring Semesters as they are a primary recreation location for Rec members.