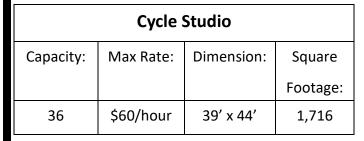

#### **Rec Outdoor Fields**

| Rec Indoor                   |                   | Rec Outdoor Fields |             |                                  |                   |             |
|------------------------------|-------------------|--------------------|-------------|----------------------------------|-------------------|-------------|
| Room                         | Square<br>Footage | Capacity           | Dimension   | Field Space                      | Square<br>Footage | Dimension   |
| Williams Village             | 3,224sqft         | 175                | 52' x 62'   | Williams Village Field<br>(Full) | 98,550 sqft       | 365' x 270' |
| Cycle Studio                 | 1,716 sqft        | 36                 | 39' x 44'   | Farrand Field                    | 85,500 sqft       | 225' x 380' |
| Gym - Lower                  | 19,650 sqft       | 1500               | 187' x 103' | Kittredge North                  | 37,200 sqft       | 120' x 310' |
| Gym - Upper                  | 19,650 sqft       | 1500               | 187' x 103' | Kittredge Middle                 | 35,400 sqft       | 120′ x 295′ |
| Ice Overlook Large           | 2,880 sqft        | 150                | 48' x 60'   | Kittredge South 35,400           | sqft              | 120′ x 295′ |
| Ice Overlook<br>Medium       | 828 sqft          | 50                 | 18' x 46'   | Lower Rec Field<br>(Grass)       | 123,480 sqft      | 360' x 343' |
| Indoor Turf Gym              | 13,365 sqft       | 270                | 81' x 165'  | Lower Rec Field (Turf)           | 68,400 sqft       | 360' x 190' |
| Lobby Meeting<br>Room        | 416 sqft          | 12                 | 13′ x 32′   | Sewall Field                     | 59,000 sqft       |             |
| Mat Room                     | 1,840 sqft        | 30                 | 40' x 46'   |                                  |                   |             |
| Mind Body Studio             | 2,205 sqft        | 75                 | 45' x 49'   |                                  |                   |             |
| Outdoor Program<br>Classroom | 570 sqft          | 40                 | 19' x 30'   |                                  |                   |             |
| Program Meeting<br>Room      | 228 sqft          | 12                 | 12' x 19'   |                                  |                   |             |