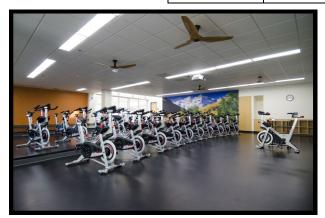

### **Rec Indoor**

Studio 1

Studio 2

Studio 3

Studio 4

#### **Rec Outdoor Fields**

| Rec Indoor                   |                   | Rec Outdoor Fields |             |                                  |                   |             |
|------------------------------|-------------------|--------------------|-------------|----------------------------------|-------------------|-------------|
| Room                         | Square<br>Footage | Capacity           | Dimension   | Field Space                      | Square<br>Footage | Dimension   |
| Williams Village             | 3,224sqft         | 175                | 52' x 62'   | Williams Village Field<br>(Full) | 98,550 sqft       | 365' x 270' |
| Cycle Studio                 | 1,716 sqft        | 36                 | 39' x 44'   | Farrand Field                    | 85,500 sqft       | 225' x 380' |
| Gym - Lower                  | 19,650 sqft       | 1500               | 187' x 103' | Kittredge North                  | 37,200 sqft       | 120' x 310' |
| Gym - Upper                  | 19,650 sqft       | 1500               | 187' x 103' | Kittredge Middle                 | 35,400 sqft       | 120′ x 295′ |
| Ice Overlook Large           | 2,880 sqft        | 150                | 48' x 60'   | Kittredge South 35,400           | sqft              | 120′ x 295′ |
| Ice Overlook<br>Medium       | 828 sqft          | 50                 | 18' x 46'   | Lower Rec Field<br>(Grass)       | 123,480 sqft      | 360' x 343' |
| Indoor Turf Gym              | 13,365 sqft       | 270                | 81' x 165'  | Lower Rec Field (Turf)           | 68,400 sqft       | 360' x 190' |
| Lobby Meeting<br>Room        | 416 sqft          | 12                 | 13′ x 32′   | Sewall Field                     | 59,000 sqft       |             |
| Mat Room                     | 1,840 sqft        | 30                 | 40' x 46'   |                                  |                   |             |
| Mind Body Studio             | 2,205 sqft        | 75                 | 45' x 49'   |                                  |                   |             |
| Outdoor Program<br>Classroom | 570 sqft          | 40                 | 19' x 30'   |                                  |                   |             |
| Program Meeting<br>Room      | 228 sqft          | 12                 | 12' x 19'   |                                  |                   |             |