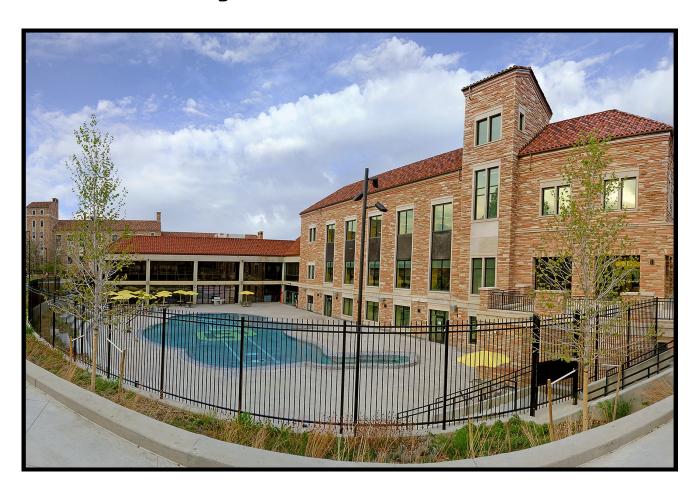

| <b>Outdoor Pool and Deck</b> |            |  |
|------------------------------|------------|--|
| Capacity:                    | Max Rate:  |  |
| 150                          | \$120/hour |  |

The Outdoor Pool and Deck are two of our most popular features throughout the warmer months of the year.

They must be rented together, and cannot be used for events during regular hours, but our nighttime lighting allows for activity later into the evening. (7pm - 10:30pm)

| <b>Competition Pool</b> |            |  |
|-------------------------|------------|--|
| Capacity:               | Max Rate:  |  |
| 170                     | \$120/hour |  |

The Competition Pool is an ideal place to host an aquatic event or learn to swim.

The pool is 25yds in length, and typically supports eight lanes of swimmers.

All pool reservations require a minimum of 1 lifeguard. Rec Services reserves the right to add lifeguards based on number of swimmers and type of swimming event. Rate is \$20/hr/Lifeguard charge.