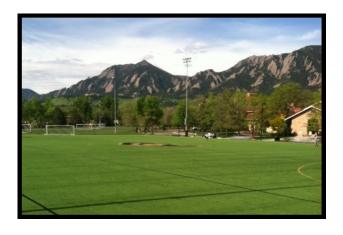

Be Boulder.

| Williams Village Field            |  |            |  |  |
|-----------------------------------|--|------------|--|--|
| Dimension: Square Feet: Max Rate: |  |            |  |  |
| 365' x 270' 98,550                |  | \$100/hour |  |  |

Williams Village is located slightly off the main campus to the south east, and is most obvious as the site of the Sterns and Darley Towers when arriving from the US 36.

For Inquiries and Further Information Call: (303) 492-9662