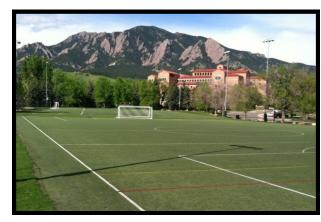

Our smallest grass field, Sewall, is better suited for recreational activities.

It is close in proximity to the Main Rec Center, the Hill, and a number of notable CU landmark locations.

| Farrand Field                   |        |            |  |
|---------------------------------|--------|------------|--|
| Dimension: Square Feet: Max Rat |        |            |  |
| 225' x 380'                     | 85,500 | \$125/hour |  |