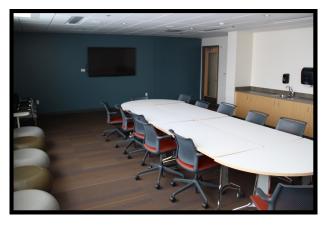

Email: recrequest@colorado.edu

Be Boulder.

| Lobby Meeting Room                    |           |           |          |  |
|---------------------------------------|-----------|-----------|----------|--|
| Capacity: Max Rate: Dimension: Square |           |           |          |  |
|                                       |           |           | Footage: |  |
| 12                                    | \$36/hour | 13' x 32' | 416      |  |