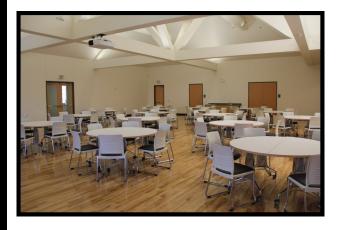

Be Boulder.

| Williams Village Rec Multipurpose Room |           |            |          |
|----------------------------------------|-----------|------------|----------|
| Capacity:                              | Max Rate: | Dimension: | Square   |
|                                        |           |            | Footage: |
| 175                                    | \$70/hour | 52' x 62'  | 1,716    |