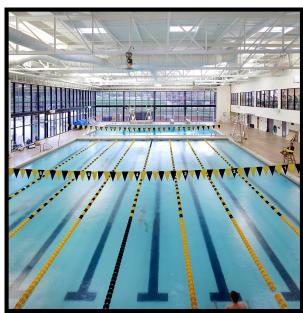

They must be rented together, and cannot be used for events during regular hours, but our nighttime lighting allows for activity later into the evening. (7pm - 10:30pm)

| <b>Competition Pool</b> |            |  |
|-------------------------|------------|--|
| Capacity:               | Max Rate:  |  |
| 170                     | \$120/hour |  |

The Competition Pool is an ideal place to host an aquatic event or learn to swim.

The pool is 25yds in length, and typically supports eight lanes of swimmers.

All pool reservations require a minimum of 1 lifeguard. Rec Services reserves the right to add lifeguards based on number of swimmers and type of swimming event. Rate is \$20/hr/Lifeguard charge.