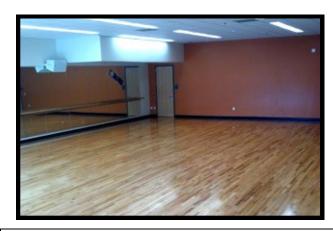

Be Boulder.

| Studio 1  |           |            |          |
|-----------|-----------|------------|----------|
| Capacity: | Max Rate: | Dimension: | Square   |
|           |           |            | Footage: |
| 75        | \$70/hour | 48' x 63'  | 3,024    |

| Studio 2  |           |            |          |
|-----------|-----------|------------|----------|
| Capacity: | Max Rate: | Dimension: | Square   |
|           |           |            | Footage: |
| 80        | \$70/hour | 47' x 65'  | 3,055    |

| Studio 3  |           |            |          |
|-----------|-----------|------------|----------|
| Capacity: | Max Rate: | Dimension: | Square   |
|           |           |            | Footage: |
| 30        | \$60/hour | 36' x 40'  | 1,440    |

| Studio 4  |           |            |          |
|-----------|-----------|------------|----------|
| Capacity: | Max Rate: | Dimension: | Square   |
|           |           |            | Footage: |
| 40        | \$60/hour | 36' x 44'  | 1,584    |