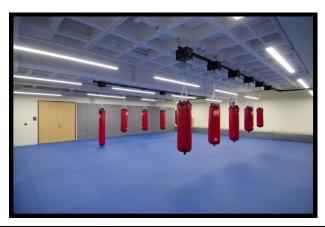

### Facility Rental: Specialized Studios

| Mat Room  |           |            |          |
|-----------|-----------|------------|----------|
| Capacity: | Max Rate: | Dimension: | Square   |
|           |           |            | Footage: |
| 30        | \$60/hour | 40' x 46'  | 1,840    |