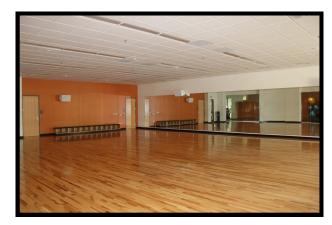

Be Boulder.

| Williams Village Rec Multipurpose Room |           |            |          |
|----------------------------------------|-----------|------------|----------|
| Capacity:                              | Max Rate: | Dimension: | Square   |
|                                        |           |            | Footage: |
| 175                                    | \$70/hour | 52' x 62'  | 1,716    |