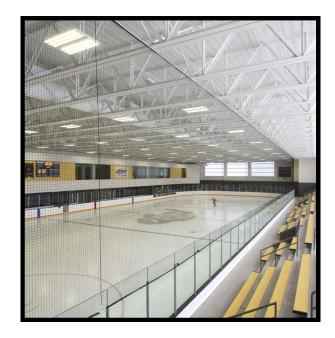

| Ice Rink  |             |  |
|-----------|-------------|--|
| Capacity: | Max Rate:   |  |
| 200       | \$220/hour* |  |

The CU Ice Rink is available for either private events or events during standard rec skate times.