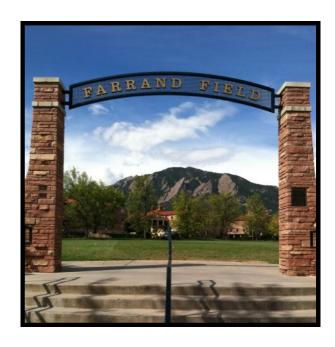

Our smallest grass field, Sewall, is better suited for recreational activities.

It is close in proximity to the Main Rec Center, the Hill, and a number of notable CU landmark locations.

| Farrand Field                   |        |            |  |
|---------------------------------|--------|------------|--|
| Dimension: Square Feet: Max Rat |        |            |  |
| 225' x 380'                     | 85,500 | \$125/hour |  |

Farrand is surrounded by five resident halls and is the most central field on campus. It comes with an attached amphitheater.

For Inquiries and Further Information Call: (303) 492-9662
Email: recrequest@colorado.edu