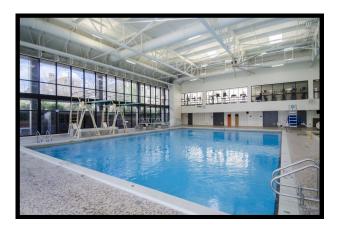

### Facility Rental: **Pools**

| Dive Well |           |  |
|-----------|-----------|--|
| Capacity: | Max Rate: |  |
| 110       | \$80/hour |  |

For Inquiries and Further Information Call: (303) 492-9662