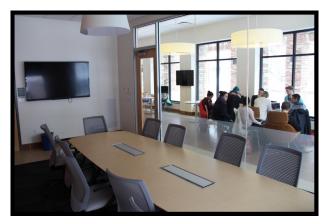

Email: recrequest@colorado.edu

Be Boulder.

| Lobby Meeting Room                    |           |           |          |  |
|---------------------------------------|-----------|-----------|----------|--|
| Capacity: Max Rate: Dimension: Square |           |           |          |  |
|                                       |           |           | Footage: |  |
| 12                                    | \$36/hour | 13' x 32' | 416      |  |

| Program Meeting Room |           |            |          |
|----------------------|-----------|------------|----------|
| Capacity:            | Max Rate: | Dimension: | Square   |
|                      |           |            | Footage: |
| 12                   | \$36/hour | 12' x 19'  | 228      |