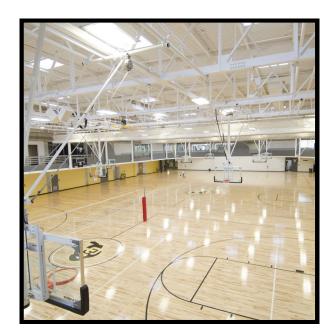

Be Boulder.

| Upper/Lower Courts  |              |  |  |
|---------------------|--------------|--|--|
| Capacity: Max Rate: |              |  |  |
| 500/court           | \$60/hr each |  |  |

The main CU Rec Center is host to six basketball courts, with the capability of setting up courts for volleyball, pickle ball, or badminton. These courts are our biggest indoor spaces, and the best locations for large indoor events.

The price listed is for one individual court. Each bundle of three (upper and lower gyms) is 19,650 square feet, or 6,550 square feet per court. The Upper Courts cannot be reserved during the Fall and Spring Semesters as they are a primary recreation location for Rec members.