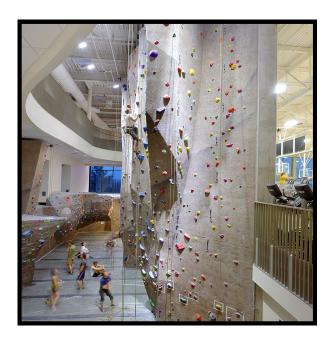

Email: recrequest@colorado.edu

Be Boulder.

| Climbing Wall |                       |
|---------------|-----------------------|
| Capacity:     | Max Rate:             |
| 80            | Packages<br>available |

Our Climbing wall boasts over 7000 square feet of diverse terrain.

Group rates vary by need and by event.

Belay certifications are available, as are staff
to belay participants.

Private events are limited to Rec Center members only and must be conducted outside of regular wall hours.