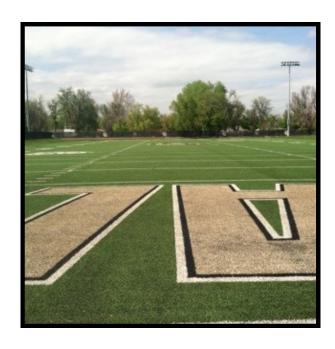

The Lower Rec grass field may be used as one large or two sizable fields and it is possible to rent just one half of the space for an event (\$60/hour).

| Lower Rec Turf Field           |        |            |  |
|--------------------------------|--------|------------|--|
| Dimension: Square Feet: Max Ra |        |            |  |
| 360' x 190'                    | 68,400 | \$100/hour |  |

The Lower Rec Field (Turf) is a full sized (130yd) football field

For Inquiries and Further Information Call: (303) 492-9662
Email: recrequest@colorado.edu

**Be Boulder.**University of Colorado **Boulder** 