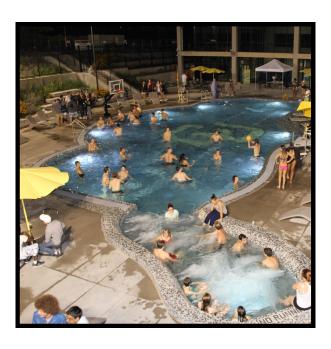

| <b>Outdoor Pool and Deck</b> |            |  |
|------------------------------|------------|--|
| Capacity:                    | Max Rate:  |  |
| 150                          | \$120/hour |  |

The Outdoor Pool and Deck are two of our most popular features throughout the warmer months of the year.

They must be rented together, and cannot be used for events during regular hours, but our nighttime lighting allows for activity later into the evening. (7pm - 10:30pm)

| <b>Competition Pool</b> |            |  |
|-------------------------|------------|--|
| Capacity:               | Max Rate:  |  |
| 170                     | \$120/hour |  |