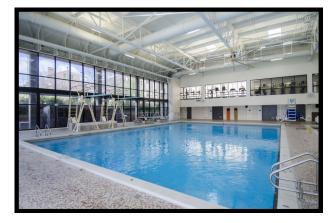

They must be rented together, and cannot be used for events during regular hours, but our nighttime lighting allows for activity later into the evening.

| <b>Competition Pool</b> |            |  |
|-------------------------|------------|--|
| Capacity:               | Max Rate:  |  |
| 170                     | \$120/hour |  |

As the home pool of the CU national champion swimming and triathlon teams, the Competition Pool is an ideal place to host an aquatic event or learn to swim.

The pool is 25yds in length, and typically supports eight lanes of swimmers.

All pool reservations require a lifeguard ratio of 1 guard per 25 swimmers, which may add a \$15/hr charge.

For Inquiries and Further Information Call: (303) 492-9662 Email: recrequest@colorado.edu

University of Colorado Boulder