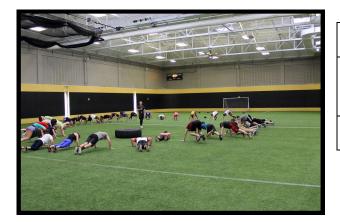

### Facility Rental: Activity Spaces

| Turf Gym  |           |            |          |
|-----------|-----------|------------|----------|
| Capacity: | Max Rate: | Dimension: | Square   |
|           |           |            | Footage: |
| 270       | \$60/hour | 81' x 165' | 13,365   |

May only be reserved prior to 12 noon, any day of the week.

| Rooftop Terrace    |           |
|--------------------|-----------|
| Capacity: Max Rate |           |
| 75                 | \$70/hour |

| Rec Plaza |           |
|-----------|-----------|
| Capacity: | Max Rate: |
| N/A       | \$70/hour |