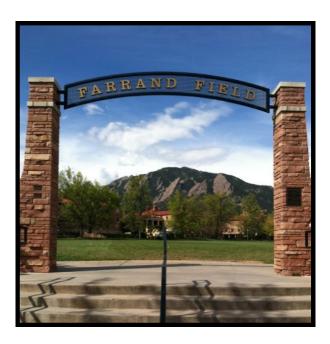

Our smallest grass field, Sewall, is better suited for recreational activities.

It is close in proximity to the Main Rec Center, the Hill, and a number of notable CU landmark locations.

| Farrand Field |              |            |
|---------------|--------------|------------|
| Dimension:    | Square Feet: | Max Rate:  |
| 225' x 380'   | 85,500       | \$125/hour |

Farrand is surrounded by five resident halls and is the most central field on campus. It comes with an attached amphitheater.

For Inquiries and Further Information Call: (303) 492-9662 Email: recrequest@colorado.edu