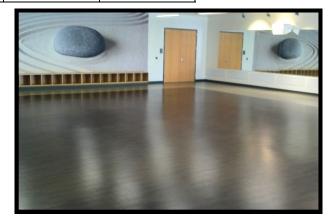

**Mind-Body Studio** 

| Capacity: | Max Rate: | Dimension: | Square   |
|-----------|-----------|------------|----------|
|           |           |            | Footage: |
| 75        | \$70/hour | 45' x 49'  | 2,205    |