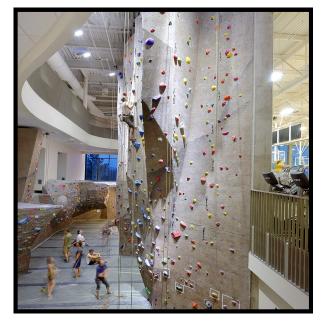

### Facility Rental: Activity Spaces

| Climbing Wall |                       |  |
|---------------|-----------------------|--|
| Capacity:     | Max Rate:             |  |
| 80            | Packages<br>available |  |

Our Climbing wall boasts over 7000 square feet of diverse terrain.

Group rates vary by need and by event. Belay certifications are available, as are staff to belay participants.

Private events are limited to Rec Center members only and must be conducted outside of regular wall hours.