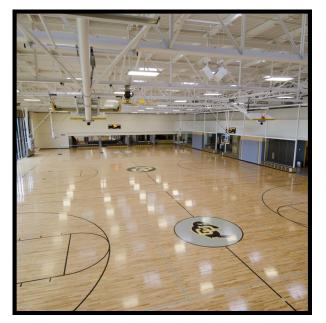

For Inquiries and Further Information Call: (303) 492-9662 Email: recrequest@colorado.edu

Facility Rental: Courts

| Upper/Lower Courts |              |  |
|--------------------|--------------|--|
| Capacity:          | Max Rate:    |  |
| 500/court          | \$60/hr each |  |

The main CU Rec Center is host to six basketball courts, with the capability of setting up courts for volleyball, pickle ball, or badminton. These courts are our biggest indoor spaces, and the best locations for large indoor events.

The price listed is for one individual court. Each bundle of three (upper and lower gyms) is 19,650 square feet, or 6,550 square feet per court.

For Inquiries and Further Information Call: (303) 492-9662 Email: recrequest@colorado.edu