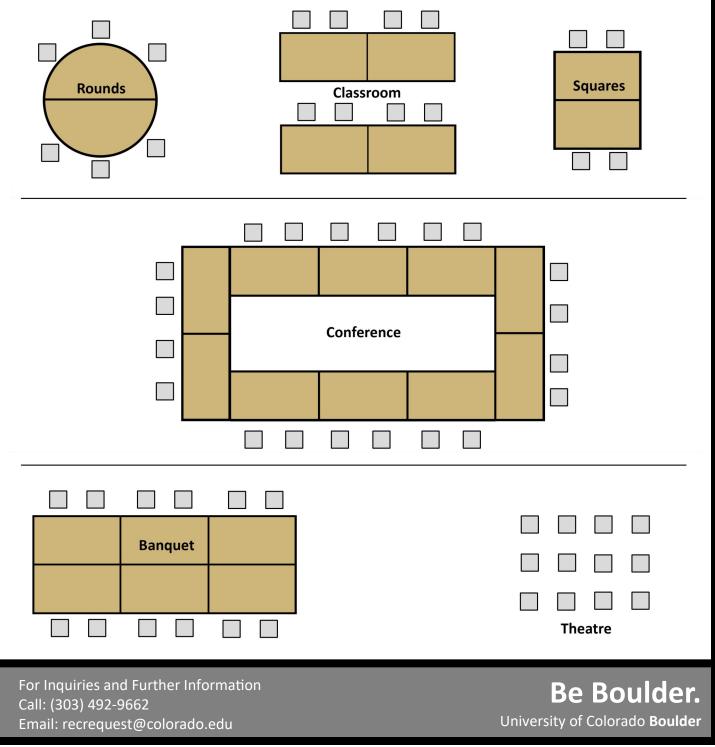

For Inquiries and Further Information Call: (303) 492-9662 Email: recrequest@colorado.edu

Standard Meeting Room Setup Types (Custom Builds Available Upon Request)

Capacity:

75

Capacity:

30