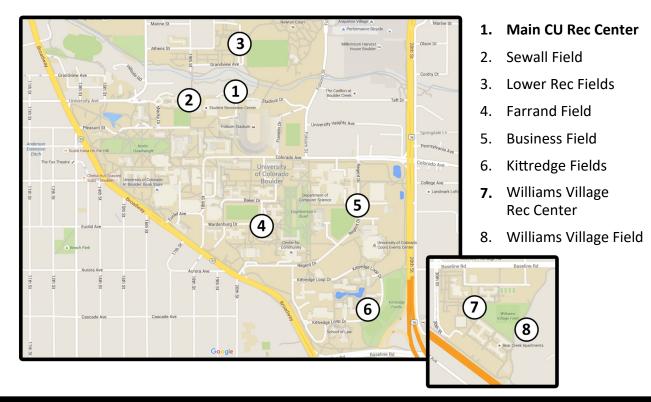

Facility Rental: Fields

| Business Field |              |            |
|----------------|--------------|------------|
| Dimension:     | Square Feet: | Max Rate:  |
| 360' x 343'    | 123,480      | \$150/hour |

The largest field on campus lies between the Koelbel Business building and the CU Events Center. This location is conveniently situated close to the Regent Autopark.

Half field rental available for \$75/hour.

#### Williams Village Field

| Dimension:  | Square Feet: | Max Rate:  |
|-------------|--------------|------------|
| 365' x 270' | 98,550       | \$100/hour |

Williams Village is located slightly off the main campus to the south east, and is most obvious as the site of the Sterns and Darley Towers when arriving from the US 36.