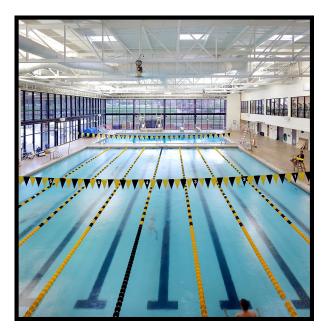

They must be rented together, and cannot be used for events during regular hours, but our nighttime lighting allows for activity later into the evening.

| <b>Competition Pool</b> |            |  |
|-------------------------|------------|--|
| Capacity:               | Max Rate:  |  |
| 170                     | \$120/hour |  |

As the home pool of the CU national champion swimming and triathlon teams, the Competition Pool is an ideal place to host an aquatic event or learn to swim.

The pool is 25yds in length, and typically supports eight lanes of swimmers.