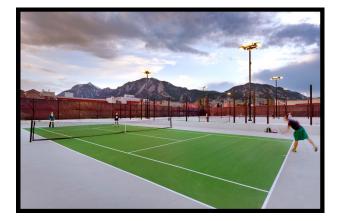

University of Colorado Boulder

Facility Rental: Courts

| Tennis Courts       |              |
|---------------------|--------------|
| Capacity: Max Rate: |              |
| N/A                 | \$20/hr each |