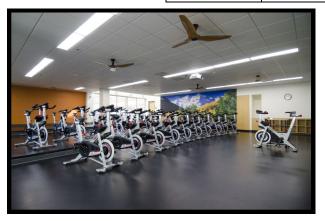

| Cycle S | tudio |
|---------|-------|
|---------|-------|

| Capacity: | Max Rate: | Dimension: | Square   |
|-----------|-----------|------------|----------|
|           |           |            | Footage: |
| 36        | \$60/hour | 39' x 44'  | 1,716    |