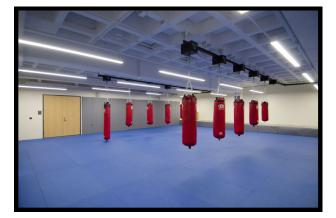

| Mat Room  |           |            |          |
|-----------|-----------|------------|----------|
| Capacity: | Max Rate: | Dimension: | Square   |
|           |           |            | Footage: |
| 30        | \$60/hour | 40' x 46'  | 1,840    |