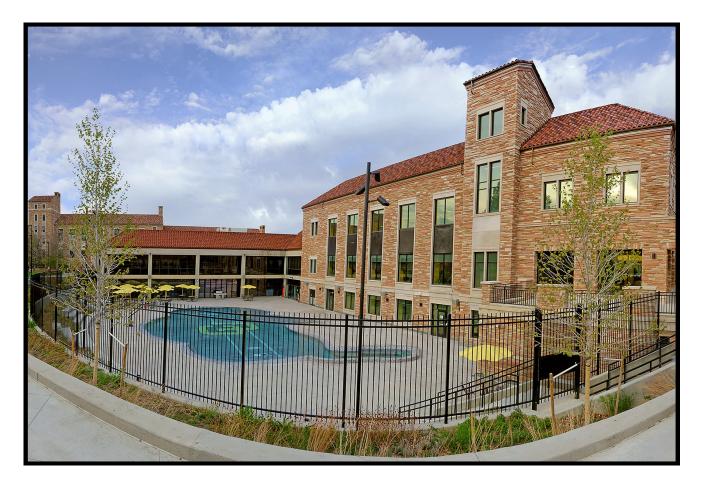

# Be Boulder.

University of Colorado Boulder

University of Colorado Boulder

| Capacity: | Max Rate:  |
|-----------|------------|
| 150       | \$120/hour |

The Outdoor Pool and Deck are two of our most popular features throughout the warmer months of the year.

They must be rented together, and cannot be used for events during regular hours, but our nighttime lighting allows for activity later into the evening.

| <b>Competition Pool</b> |            |  |
|-------------------------|------------|--|
| Capacity:               | Max Rate:  |  |
| 170                     | \$120/hour |  |