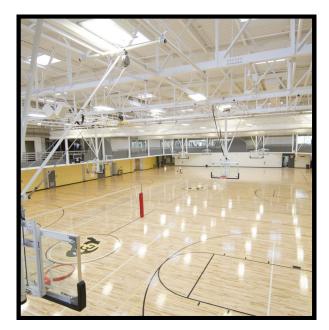

For Inquiries and Further Information Call: (303) 492-9662 Email: recrequest@colorado.edu

Facility Rental: Courts

| Upper/Lower Courts |              |  |
|--------------------|--------------|--|
| Capacity:          | Max Rate:    |  |
| 500/court          | \$60/hr each |  |

The main CU Rec Center is host to six basketball courts, with the capability of setting up courts for volleyball, pickle ball, or badminton. These courts are our biggest indoor spaces, and the best locations for large indoor events.

The price listed is for one individual court. Each bundle of three (upper and lower gyms) is 19,650 square feet, or 6,550 square feet per court.

For Inquiries and Further Information Call: (303) 492-9662 Email: recrequest@colorado.edu