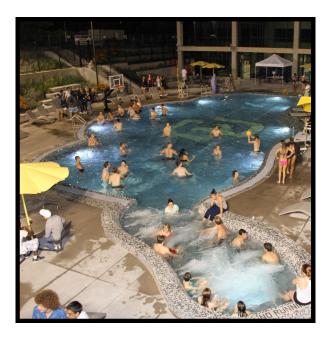

# Be Boulder.

University of Colorado Boulder

University of Colorado Boulder

| Capacity: | Max Rate:  |
|-----------|------------|
| 150       | \$120/hour |

The Outdoor Pool and Deck are two of our most popular features throughout the warmer months of the year.

They must be rented together, and cannot be used for events during regular hours, but our nighttime lighting allows for activity later into the evening.

| <b>Competition Pool</b> |            |  |
|-------------------------|------------|--|
| Capacity:               | Max Rate:  |  |
| 170                     | \$120/hour |  |