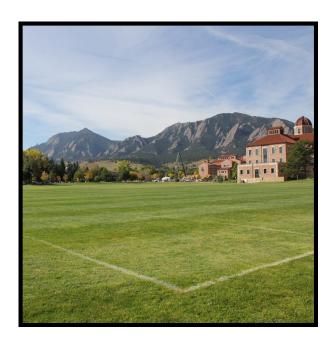

Be Boulder.

| Sewall Field |              |           |
|--------------|--------------|-----------|
| Dimension:   | Square Feet: | Max Rate: |
|              | 59,000       | \$60/hour |

Our smallest grass field, Sewall, is better suited for recreational activities.

It is close in proximity to the Main Rec Center, the Hill, and a number of notable CU landmark locations.

| Farrand Field |              |            |
|---------------|--------------|------------|
| Dimension:    | Square Feet: | Max Rate:  |
| 225' x 380'   | 85,500       | \$125/hour |