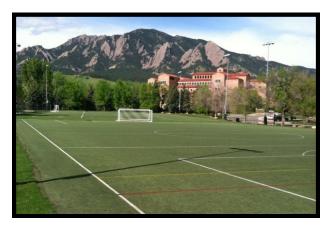

The Lower Rec grass field may be used as one large or two sizable fields and it is possible to rent just one half of the space for an event (\$60/hour).

| Lower Rec Turf Field |              |            |
|----------------------|--------------|------------|
| Dimension:           | Square Feet: | Max Rate:  |
| 360' x 190'          | 68,400       | \$100/hour |

The Lower Rec Field (Turf) is a full sized (130yd) football field which is shielded during the colder months of the year with a dome covering (The Dome = \$200/hr).

During these covered months the field must be overseen by at least one Rec Staff member, for an additional \$17/hour.