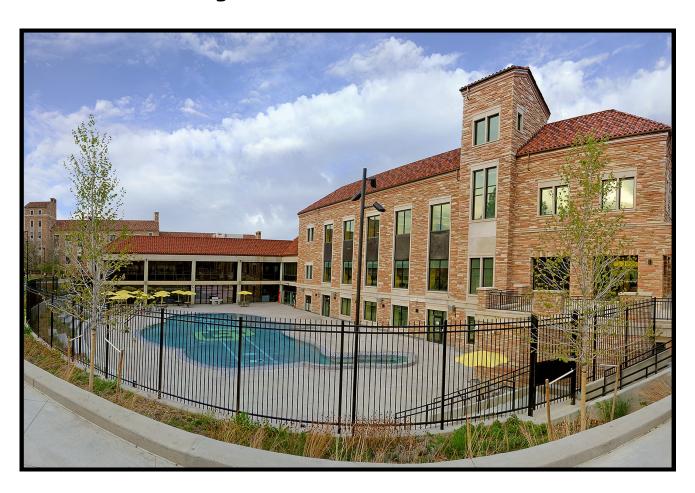

All pool reservations require a lifeguard ratio of 1 guard per 25 swimmers, which may add a \$15/hr charge.

| Outdoor Pool and Deck |            |  |
|-----------------------|------------|--|
| Capacity: Max Rate:   |            |  |
| 150                   | \$105/hour |  |

The Outdoor Pool and Deck are two of our most popular features throughout the warmer months of the year.

They must be rented together, and cannot be used for events during regular hours, but our nighttime lighting allows for activity later into the evening.