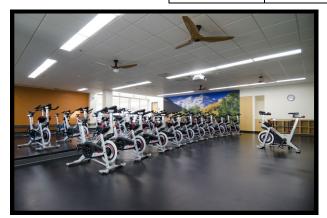

#### Pac Outdoor Fields

| <u>Rec Indoor</u>                 |                   |          |                | Rec Outdoor Fields               |                   |             |
|-----------------------------------|-------------------|----------|----------------|----------------------------------|-------------------|-------------|
| Room                              | Square<br>Footage | Capacity | Dimen-<br>sion | Field Space                      | Square<br>Footage | Dimension   |
| Admin Meeting<br>Room             | 240 sqft          | 12       | 12' x 19'      | Business Field (Full)            | 53,625 sqft       | 165' x 325' |
| Williams Village<br>Multi-Purpose | 3,224sqft         | 175      | 52' x 62'      | Farrand Field                    | 85,500 sqft       | 225' x 380' |
| Cycle Studio                      | 1,716 sqft        | 36       | 39' x 44'      | Kittredge North                  | 37,200 sqft       | 120' x 310' |
| Gym - Lower                       | 19,615 sqft       | 1500     |                | Kittredge South                  | 35,400 sqft       | 120' x 295' |
| Gym - Upper                       | 19,261 sqft       | 1500     | 187' x 103'    | Lower Rec Field<br>(Grass)       | 123,480 sqft      | 360' x 343' |
| Ice Overlook Large                | 2,880 sqft        | 150      | 48' x 60'      | Lower Rec Field (Turf)           | 68,400 sqft       | 360' x 190' |
| Ice Overlook Medi-<br>um          | 828 sqft          | 50       | 18' x 46'      | Sewall Field                     | sqft              |             |
| Indoor Turf Gym                   | 13,365 sqft       | 270      | 81' x 165'     | Williams Village Field<br>(Full) | 98,550 sqft       | 365' x 270' |
| Lobby Meeting<br>Room             | 416 sqft          | 12       | 13′ x 32′      |                                  |                   |             |
| Mat Room                          | 1,840 sqft        | 30       | 40' x 46'      |                                  |                   |             |
| Mind Body Studio                  | 2,205 sqft        | 75       | 45' x 49'      |                                  |                   |             |
| OP Classroom                      | 570 sqft          | 40       | 19' x 30'      |                                  |                   |             |
| Pool Classroom                    | 207 sqft          | 10       | 9' x 23'       |                                  |                   |             |
| Program Meeting                   | 228 saft          | 12       | 12' x 19'      |                                  |                   |             |