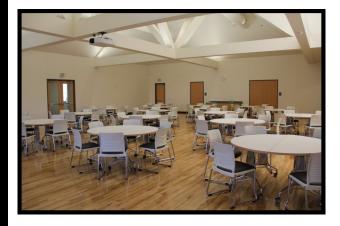

Be Boulder.

| Studio 1                              |           |           |          |  |  |
|---------------------------------------|-----------|-----------|----------|--|--|
| Capacity: Max Rate: Dimension: Square |           |           |          |  |  |
|                                       |           |           | Footage: |  |  |
| 75                                    | \$48/hour | 48' x 63' | 3,024    |  |  |