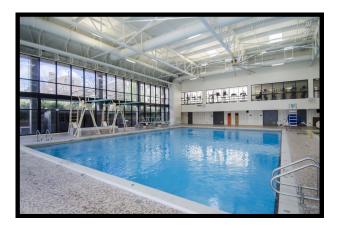

| Clare Pool |           |
|------------|-----------|
| Capacity:  | Max Rate: |
| 100        | \$37/hour |

**Be Boulder.** University of Colorado **Boulder** 

| Climbing Wall       |                       |
|---------------------|-----------------------|
| Capacity: Max Rate: |                       |
| 80                  | Packages<br>available |