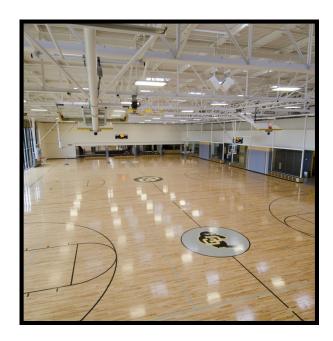

Be Boulder.

| Upper/Lower Courts |              |
|--------------------|--------------|
| Capacity:          | Max Rate:    |
| 500/court          | \$53/hr each |

The main CU Rec Center is host to six basketball courts, with the capability of setting up courts for volleyball, pickle ball, or badminton. These courts are our biggest indoor spaces, and the best locations for large indoor events.

The price listed is for one individual court. Each bundle of three (upper and lower gyms) is 19,650 square feet, or 6,550 square feet per court.

For Inquiries and Further Information Call: (303) 492-9662
Email: recrequest@colorado.edu