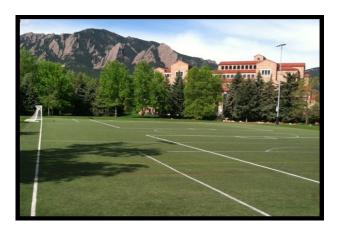

The Lower Rec grass field may be used as one large or two sizable fields and it is possible to rent just one half of the space for an event (\$60/hour).

| Lower Rec Turf Field |              |            |
|----------------------|--------------|------------|
| Dimension:           | Square Feet: | Max Rate:  |
| 360' x 190'          | 68,400       | \$100/hour |

The Lower Rec Field (Turf) is a full sized (130yd) football field which is shielded during the colder months of the year with a dome covering (The Dome = \$200/hr).

During these covered months the field must be overseen by at least one Rec Staff member, for an additional \$17/hour.