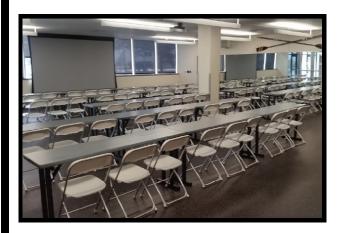

| Outdoor Program Classroom             |           |           |          |  |  |
|---------------------------------------|-----------|-----------|----------|--|--|
| Capacity: Max Rate: Dimension: Square |           |           |          |  |  |
|                                       |           |           | Footage: |  |  |
| 40                                    | \$48/hour | 19' x 30' | 570      |  |  |