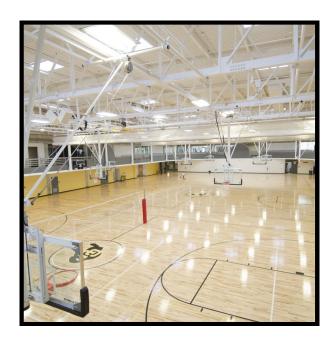

Be Boulder.

| Upper/Lower Courts |              |
|--------------------|--------------|
| Capacity:          | Max Rate:    |
| 500/court          | \$53/hr each |

The main CU Rec Center is host to six basketball courts, with the capability of setting up courts for volleyball, pickle ball, or badminton. These courts are our biggest indoor spaces, and the best locations for large indoor events.

The price listed is for one individual court. Each bundle of three (upper and lower gyms) is 19,650 square feet, or 6,550 square feet per court.

For Inquiries and Further Information Call: (303) 492-9662
Email: recrequest@colorado.edu