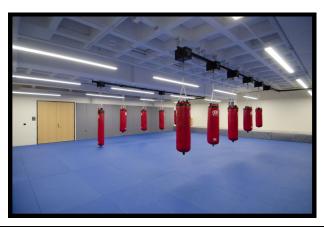

### Facility Rental: Specialized Studios

| Mat Room  |           |            |          |
|-----------|-----------|------------|----------|
| Capacity: | Max Rate: | Dimension: | Square   |
|           |           |            | Footage: |
| 30        | \$32/hour | 40' x 46'  | 1,840    |