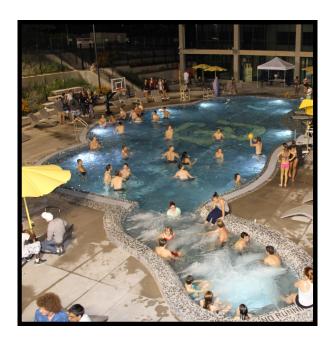

All pool reservations require a lifeguard ratio of 1 guard per 25 swimmers, which may add a \$15/hr charge.

| Outdoor Pool and Deck |            |  |
|-----------------------|------------|--|
| Capacity: Max Rate:   |            |  |
| 150                   | \$105/hour |  |

The Outdoor Pool and Deck are two of our most popular features throughout the warmer months of the year.

They must be rented together, and cannot be used for events during regular hours, but our nighttime lighting allows for activity later into the evening.