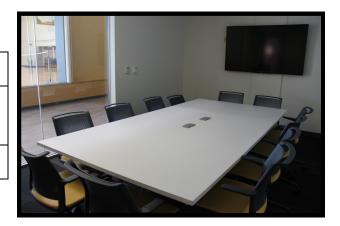

Williams
Village First

8

Bear Greek Apariments

For Inquiries and Further Information Call: (303) 492-9662

Email: recrequest@colorado.edu

Be Boulder.

| Lobby Meeting Room                    |           |           |     |  |
|---------------------------------------|-----------|-----------|-----|--|
| Capacity: Max Rate: Dimension: Square |           |           |     |  |
| Footage:                              |           |           |     |  |
| 12                                    | \$32/hour | 13' x 32' | 416 |  |

| Program Meeting Room                  |           |           |          |  |
|---------------------------------------|-----------|-----------|----------|--|
| Capacity: Max Rate: Dimension: Square |           |           |          |  |
|                                       |           |           | Footage: |  |
| 12                                    | \$32/hour | 12' x 19' | 228      |  |