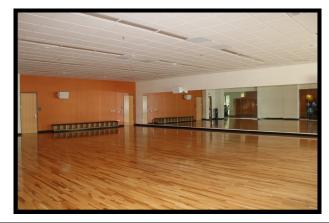

Be Boulder.

| Studio 1                              |           |           |          |  |  |
|---------------------------------------|-----------|-----------|----------|--|--|
| Capacity: Max Rate: Dimension: Square |           |           |          |  |  |
|                                       |           |           | Footage: |  |  |
| 75                                    | \$48/hour | 48' x 63' | 3,024    |  |  |

| Studio 2                              |         |           |          |  |
|---------------------------------------|---------|-----------|----------|--|
| Capacity: Max Rate: Dimension: Square |         |           |          |  |
|                                       |         |           | Footage: |  |
| 80                                    | 48/hour | 47' x 65' | 3,055    |  |