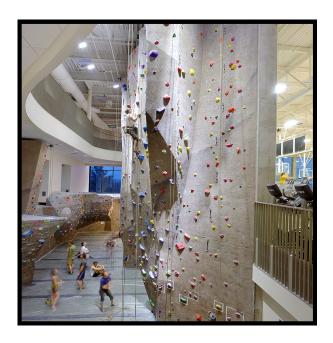

| Clare Pool |           |
|------------|-----------|
| Capacity:  | Max Rate: |
| 100        | \$37/hour |

**Be Boulder.** University of Colorado **Boulder** 

| Climbing Wall       |                       |
|---------------------|-----------------------|
| Capacity: Max Rate: |                       |
| 80                  | Packages<br>available |

Our Climbing wall boasts over 7000 square feet of diverse terrain.

Group rates vary by need and by event.

Belay certifications are available, as are staff
to belay participants.

Private events are limited to Rec Center members only and must be conducted outside of regular wall hours.