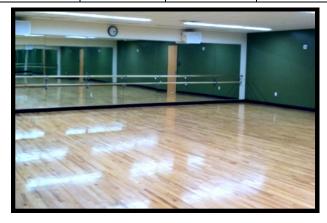

| Studio 3  |           |           |          |
|-----------|-----------|-----------|----------|
| Capacity: | Square    |           |          |
|           |           |           | Footage: |
| 30        | \$32/hour | 36' x 40' | 1,440    |