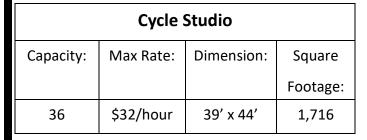

#### Pac Outdoor Fields

| <u>Rec Indoor</u>                 |                   |          |                | Rec Outdoor Fields               |                   |             |
|-----------------------------------|-------------------|----------|----------------|----------------------------------|-------------------|-------------|
| Room                              | Square<br>Footage | Capacity | Dimen-<br>sion | Field Space                      | Square<br>Footage | Dimension   |
| Admin Meeting<br>Room             | 240 sqft          | 12       | 12' x 19'      | Business Field (Full)            | 53,625 sqft       | 165' x 325' |
| Williams Village<br>Multi-Purpose | 3,224sqft         | 175      | 52' x 62'      | Farrand Field                    | 85,500 sqft       | 225' x 380' |
| Cycle Studio                      | 1,716 sqft        | 36       | 39' x 44'      | Kittredge North                  | 37,200 sqft       | 120' x 310' |
| Gym - Lower                       | 19,615 sqft       | 1500     |                | Kittredge South                  | 35,400 sqft       | 120' x 295' |
| Gym - Upper                       | 19,261 sqft       | 1500     | 187' x 103'    | Lower Rec Field<br>(Grass)       | 123,480 sqft      | 360' x 343' |
| Ice Overlook Large                | 2,880 sqft        | 150      | 48' x 60'      | Lower Rec Field (Turf)           | 68,400 sqft       | 360' x 190' |
| Ice Overlook Medi-<br>um          | 828 sqft          | 50       | 18' x 46'      | Sewall Field                     | sqft              |             |
| Indoor Turf Gym                   | 13,365 sqft       | 270      | 81' x 165'     | Williams Village Field<br>(Full) | 98,550 sqft       | 365' x 270' |
| Lobby Meeting<br>Room             | 416 sqft          | 12       | 13′ x 32′      |                                  |                   |             |
| Mat Room                          | 1,840 sqft        | 30       | 40' x 46'      |                                  |                   |             |
| Mind Body Studio                  | 2,205 sqft        | 75       | 45' x 49'      |                                  |                   |             |
| OP Classroom                      | 570 sqft          | 40       | 19' x 30'      |                                  |                   |             |
| Pool Classroom                    | 207 sqft          | 10       | 9' x 23'       |                                  |                   |             |
| Program Meeting                   | 228 saft          | 12       | 12' x 19'      |                                  |                   |             |