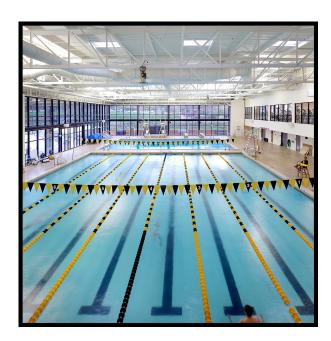

For Inquiries and Further Information Call: (303) 492-9662
Email: recrequest@colorado.edu

Be Boulder.

| Competition Pool    |            |
|---------------------|------------|
| Capacity: Max Rate: |            |
| 170                 | \$105/hour |

As the home pool of the CU national champion swimming and triathlon teams, the Competition Pool is an ideal place to host an aquatic event or learn to swim.

The pool is 25yds in length, and typically supports eight lanes of swimmers.

All pool reservations require a lifeguard ratio of 1 guard per 25 swimmers, which may add a \$15/hr charge.

| Outdoor Pool and Deck |            |  |
|-----------------------|------------|--|
| Capacity: Max Rate:   |            |  |
| 150                   | \$105/hour |  |