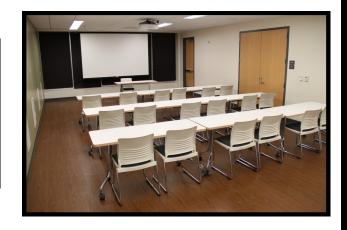

Be Boulder.

| Studio 4                              |           |           |          |  |
|---------------------------------------|-----------|-----------|----------|--|
| Capacity: Max Rate: Dimension: Square |           |           |          |  |
|                                       |           |           | Footage: |  |
| 95                                    | \$48/hour | 36' x 44' | 1,584    |  |

| Studio 4  |           |            |        |
|-----------|-----------|------------|--------|
| Capacity: | Max Rate: | Dimension: | Square |
|           |           |            |        |
| 40        | \$48/hour | 36' x 44'  | 1,584  |