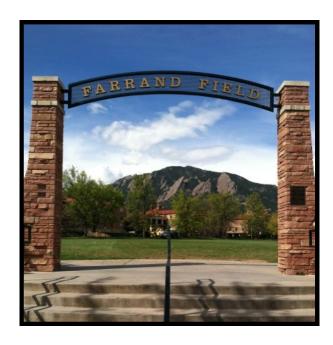

| Farrand Field |            |
|---------------|------------|
| Square Feet:  | Max Rate:  |
| 119,842       | \$125/hour |

Farrand is surrounded by five resident halls and is the most central field on campus. It comes with an attached amphitheater.