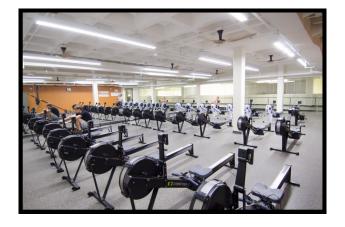

| Rowing Studio |           |
|---------------|-----------|
| Capacity:     | Max Rate: |
| 36            | \$32/hour |

| Mind-Body Studio |           |
|------------------|-----------|
| Capacity:        | Max Rate: |
| 75               | \$48/hour |