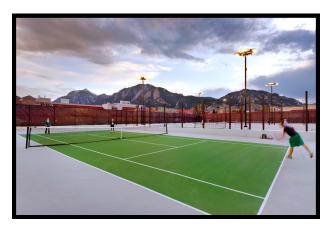

| Carlson Gym |           |
|-------------|-----------|
| Capacity:   | Max Rate: |
| 300         | \$70/hour |

Additional price for staffing required at \$15/hour.

| Tennis Courts |              |
|---------------|--------------|
| Capacity:     | Max Rate:    |
| N/A           | \$18/hr each |