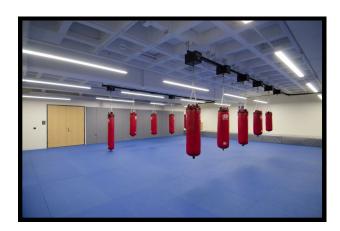

### Facility Rental: Specialized Studios

| Mat Room  |           |
|-----------|-----------|
| Capacity: | Max Rate: |
| 30        | \$32/hour |

| Cycle Studio |           |
|--------------|-----------|
| Capacity:    | Max Rate: |
| 36           | \$32/hour |