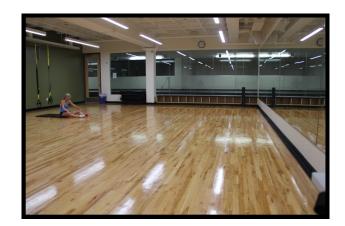

### Facility Rental: Specialized Studios

| Mat Room  |           |
|-----------|-----------|
| Capacity: | Max Rate: |
| 30        | \$32/hour |

| Cycle Studio |           |
|--------------|-----------|
| Capacity:    | Max Rate: |
| 36           | \$32/hour |

| Rowing Studio |           |
|---------------|-----------|
| Capacity:     | Max Rate: |
| 36            | \$32/hour |

| Mind-Body Studio |           |
|------------------|-----------|
| Capacity:        | Max Rate: |
| 75               | \$48/hour |