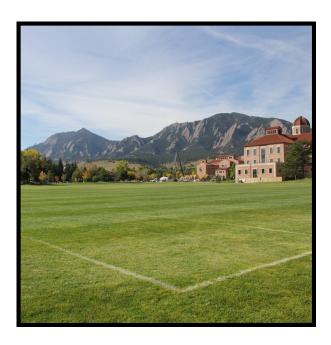

| Sewall Field |           |
|--------------|-----------|
| Square Feet: | Max Rate: |
| 59,000       | \$60/hour |

Our smallest grass field, Sewall, is better suited for recreational activities.

It is close in proximity to the Main Rec Center, the Hill, and a number of notable CU landmark locations.