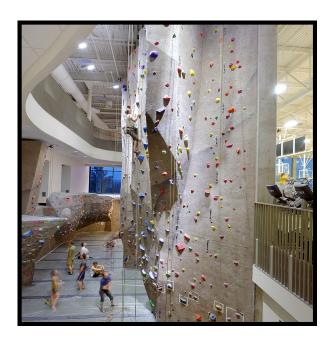

| Carlson Pool |           |
|--------------|-----------|
| Capacity:    | Max Rate: |
| 100          | \$37/hour |

Be Boulder.

| Climbing Wall |           |
|---------------|-----------|
| Capacity:     | Max Rate: |
| 80            | Packages  |
|               | available |

Our Climbing wall boasts over 7000 square feet of diverse terrain.

Group rates vary somewhat by need and by event. Belay certifications are available, as are staff to belay participants.

Private events are limited to Rec Center members only and must be conducted outside of regular wall hours.