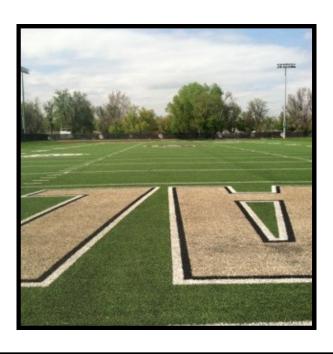

The Lower Rec Field (Turf) is a full sized (130yd) football field which is shielded during the colder months of the year with a dome covering ('The Bubble' = \$200/hr).

During these covered months the field must be overseen by at least one Rec Staff member, for an additional \$15/hour.