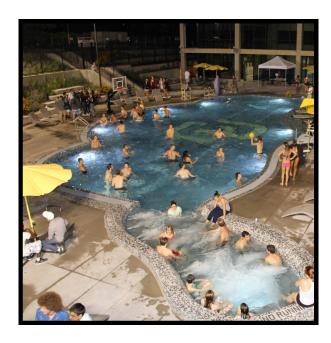

All pool reservations require a lifeguard ratio of 1 guard per 25 swimmers, which may add a \$15/hr charge.

| Outdoor Pool and Deck |            |
|-----------------------|------------|
| Capacity:             | Max Rate:  |
| 150                   | \$105/hour |

The Outdoor Pool and Deck are two of our most popular features throughout the warmer months of the year.

They must be rented together, and cannot be used for events during regular hours, but our nighttime lighting allows for activity later into the evening.