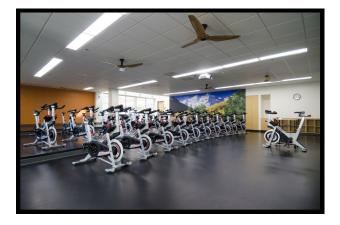

### Facility Rental: Specialized Studios

| Mat Room  |           |
|-----------|-----------|
| Capacity: | Max Rate: |
| 30        | \$32/hour |

| Cycle Studio |           |
|--------------|-----------|
| Capacity:    | Max Rate: |
| 36           | \$32/hour |