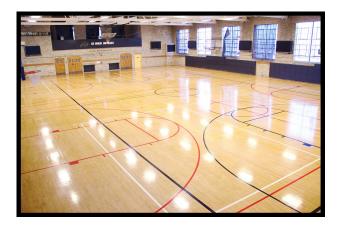

| Rec Plaza |           |
|-----------|-----------|
| Capacity: | Max Rate: |
| N/A       | \$79/hour |

For Inquiries and Further Information Call: (303) 492-9662
Email: recreq@colorado.edu

Be Boulder.

| Upper/Lower Courts |              |
|--------------------|--------------|
| Capacity:          | Max Rate:    |
| 500/court          | \$53/hr each |

The main CU Rec Center is host to six basketball courts, with the capability of setting up courts for volleyball or badminton. These courts are our biggest indoor spaces, and the best locations for large indoor events.

The price listed is for one individual court. Each bundle of three (upper and lower gyms) is 19,650 square feet, or 6,550 square feet per court.

For Inquiries and Further Information Call: (303) 492-9662 Email: recreq@colorado.edu Be Boulder.