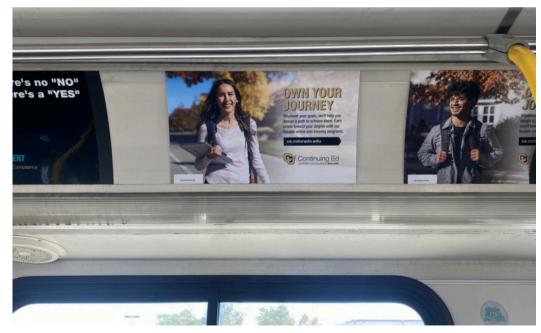

#### Interior Card 17" x 11"

Cards are placed inside the bus, making them visible to passengers as they travel. These interior cards offer advertisers the opportunity to connect with riders during their journey, ensuring maximum visibility and impact for their messages.

**Review** – All ads are subject to an ethics review before posting.

**Payment** – Make checks payable to the University of Colorado or pay by <u>credit card</u>.

Image of Interior view of a Buff Bus featuring an 11"x17" interior cards displayed above the window