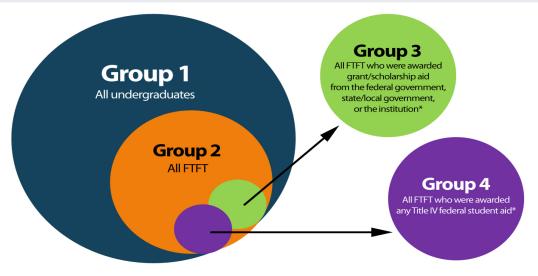

#### **Undergraduate Student Groups**

You will be asked to report information for different groups of students.

- **Group 1:** All undergraduate students
- Group 2: Of Group 1, full-time, first-time degree/certificate-seeking students (FTFT)
- **Group 3:** Of Group 2, FTFT students who paid the in-state/in-district tuition rate and were awarded any grant/scholarship aid from the federal government, state/local government, or the institution
- **Group 4:** Of Group 2, FTFT students who paid the in-state/in-district tuition rate and were awarded any Title IV federal student aid