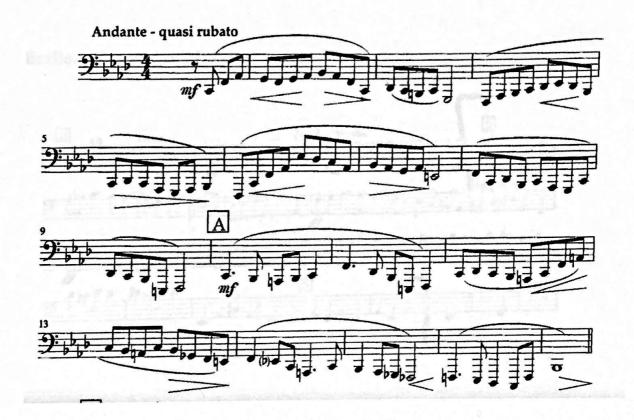

### Symphony #5, mvt. I.../S. Prokofiev

Please play from reh. #3 - 7 bars after reh. #5