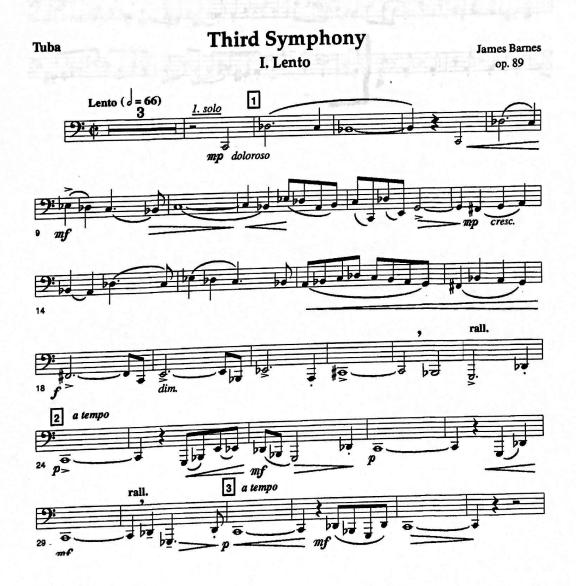

## Celebration Overture...P. Creston

Snedecor: Etude #4 from Low Etudes for Tuba

Straighouty #9, myt, L.,/S. Preliafler

• The following two excerpts are to be played in addition to those above if you wish t be considered for orchestra placement.