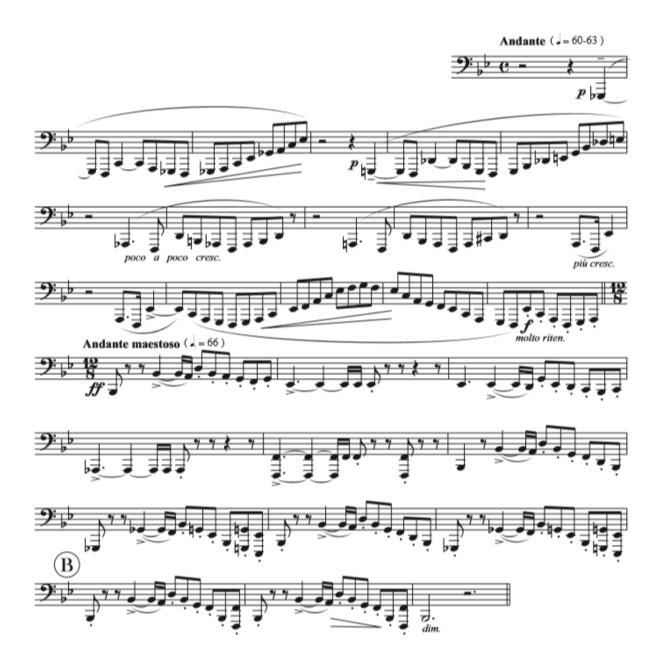

Romeo & Juliet.....Prokofiev (2 excerpts...in excerpt #1, please observe only one measure rest where the 5 bars of rest appear)

## EXCERPT #1: