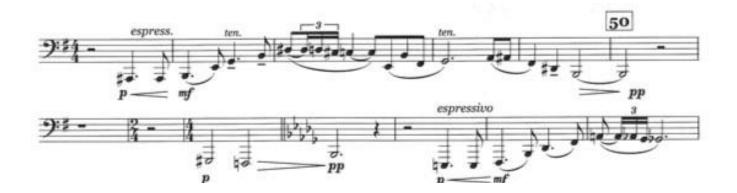

Romeo & Juliet.....Prokofiev (2 excerpts...in excerpt #1, please observe only one measure rest where the 5 bars of rest appear)

## EXCERPT #2: