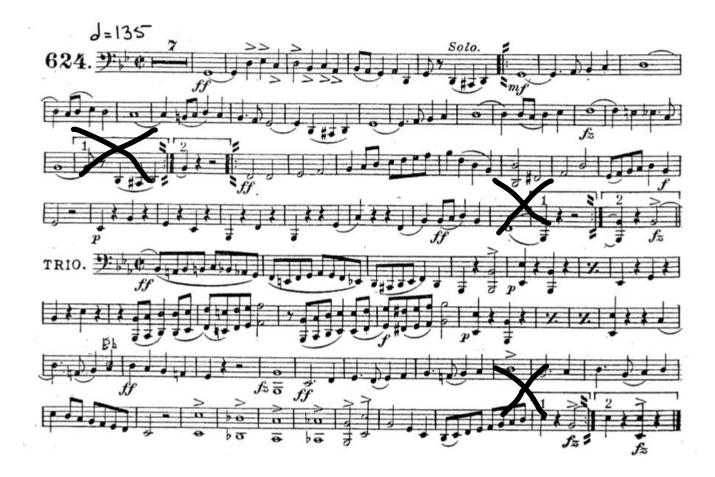

- I. Solo selection (2-3 minutes max.)
- II. Excerpts (Please perform the following excerpts in the order they appear, paying attention to specific direction if they appear)

Boys of the Old Brigade......Wm. P. Chambers (play bottom line on divisi parts)