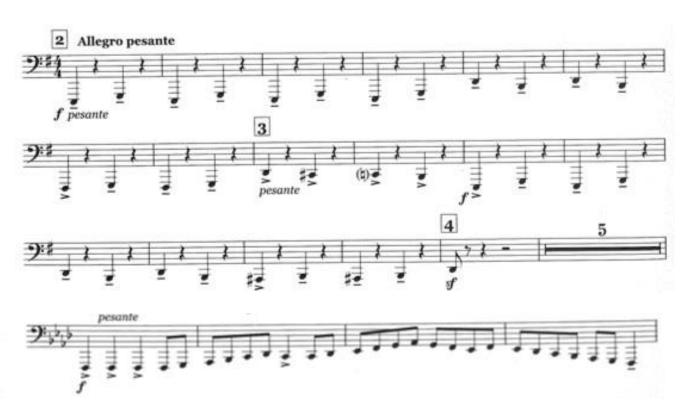

Romeo & Juliet.....Prokofiev (2 excerpts...in excerpt #1, please observe only one measure rest where the 5 bars of rest appear)

## EXCERPT #2: