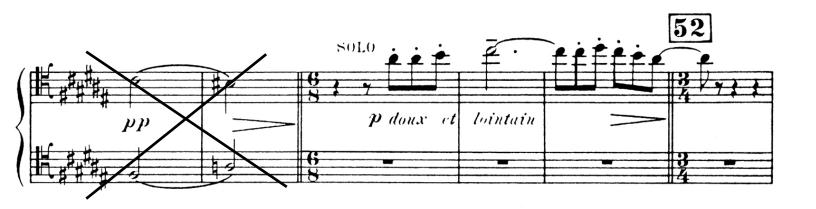

# Fall 2023

# Bassoon Audition Excerpts

Please contact Dr. Yoshi Ishikawa at yoshiyuki.ishikawa@colorado.edu with any questions or for additional information concerning audition materials.

#### **CU Bassoon Ensemble Placement Auditions Fall 2023**

- 1. 3-4 minutes from a solo of your choice
- 2. Berlioz Symphonie Fantastique (2 excerpts)
- 3. Debussy Iberia
- 4. Brahms Violin Concerto (2nd Bsn)
- 5. Tchaikovsky Symphony 5 Movement 2

### **Berlioz Symphonie Fantastique**

#### Mvt. 4



Mvt. 5



## Debussy Iberia (Bsn. 1)





# **Brahms Violin Concerto (Mvt. 2 2nd Bsn.)**



# **Tchaikovsky Symphony 5 Movement 2**