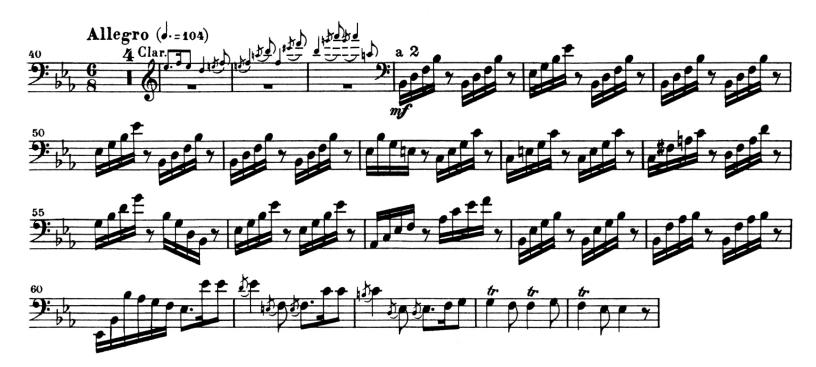

# Fall 2023

# Bassoon Audition Excerpts

Please contact Dr. Yoshi Ishikawa at yoshiyuki.ishikawa@colorado.edu with any questions or for additional information concerning audition materials.

#### **CU Bassoon Ensemble Placement Auditions Fall 2023**

- 1. 3-4 minutes from a solo of your choice
- 2. Berlioz Symphonie Fantastique (2 excerpts)
- 3. Debussy Iberia
- 4. Brahms Violin Concerto (2nd Bsn)
- 5. Tchaikovsky Symphony 5 Movement 2

### **Berlioz Symphonie Fantastique**

#### Mvt. 4



Mvt. 5



## Debussy Iberia (Bsn. 1)





# **Brahms Violin Concerto (Mvt. 2 2nd Bsn.)**



# **Tchaikovsky Symphony 5 Movement 2**