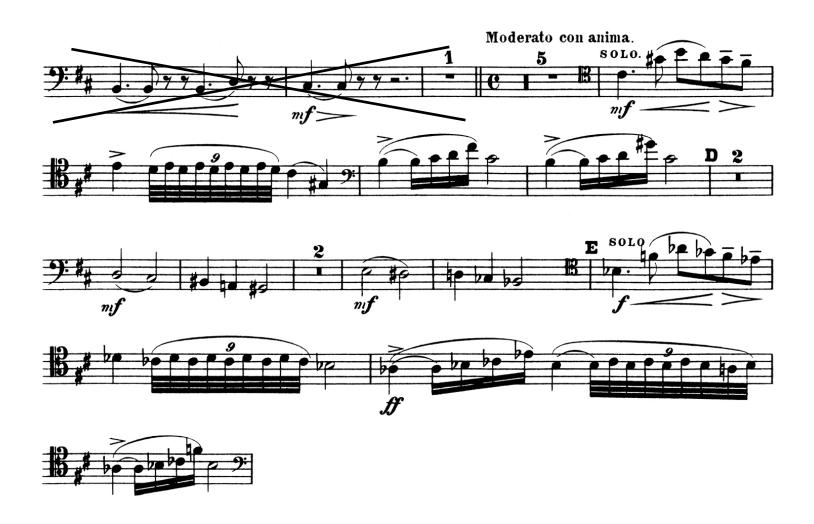

# Fall 2023

# Bassoon Audition Excerpts

Please contact Dr. Yoshi Ishikawa at yoshiyuki.ishikawa@colorado.edu with any questions or for additional information concerning audition materials.

#### **CU Bassoon Ensemble Placement Auditions Fall 2023**

- 1. 3-4 minutes from a solo of your choice
- 2. Berlioz Symphonie Fantastique (2 excerpts)
- 3. Debussy Iberia
- 4. Brahms Violin Concerto (2nd Bsn)
- 5. Tchaikovsky Symphony 5 Movement 2

### **Berlioz Symphonie Fantastique**

#### Mvt. 4



Mvt. 5



## Debussy Iberia (Bsn. 1)





# **Brahms Violin Concerto (Mvt. 2 2nd Bsn.)**



# **Tchaikovsky Symphony 5 Movement 2**