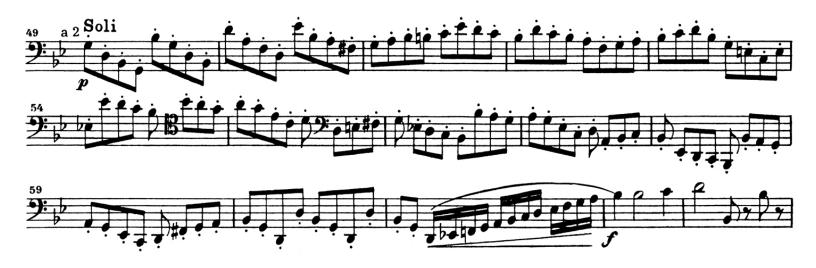

# Fall 2023

# Bassoon Audition Excerpts

Please contact Dr. Yoshi Ishikawa at yoshiyuki.ishikawa@colorado.edu with any questions or for additional information concerning audition materials.

#### **CU Bassoon Ensemble Placement Auditions Fall 2023**

- 1. 3-4 minutes from a solo of your choice
- 2. Berlioz Symphonie Fantastique (2 excerpts)
- 3. Debussy Iberia
- 4. Brahms Violin Concerto (2nd Bsn)
- 5. Tchaikovsky Symphony 5 Movement 2

### **Berlioz Symphonie Fantastique**

#### Mvt. 4



Mvt. 5



## Debussy Iberia (Bsn. 1)





# **Brahms Violin Concerto (Mvt. 2 2nd Bsn.)**



# **Tchaikovsky Symphony 5 Movement 2**