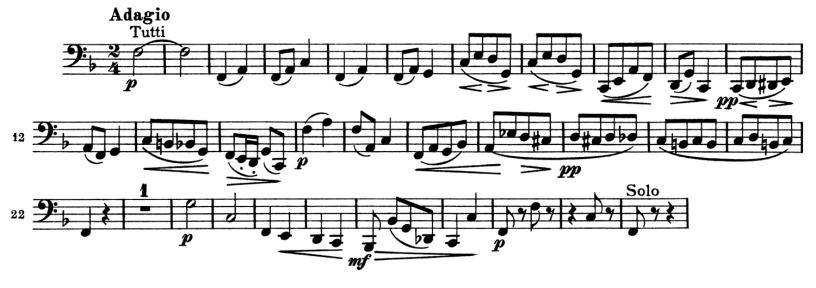

# Fall 2023

# Bassoon Audition Excerpts

Please contact Dr. Yoshi Ishikawa at yoshiyuki.ishikawa@colorado.edu with any questions or for additional information concerning audition materials.

#### **CU Bassoon Ensemble Placement Auditions Fall 2023**

- 1. 3-4 minutes from a solo of your choice
- 2. Berlioz Symphonie Fantastique (2 excerpts)
- 3. Debussy Iberia
- 4. Brahms Violin Concerto (2nd Bsn)
- 5. Tchaikovsky Symphony 5 Movement 2

### **Berlioz Symphonie Fantastique**

#### Mvt. 4



Mvt. 5



## Debussy Iberia (Bsn. 1)





# **Brahms Violin Concerto (Mvt. 2 2nd Bsn.)**



# **Tchaikovsky Symphony 5 Movement 2**