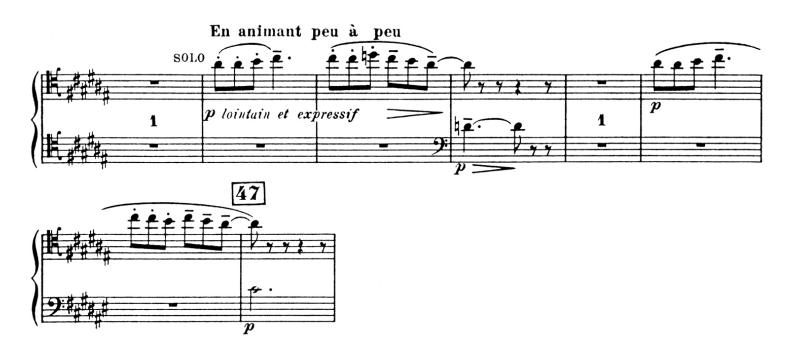

# Fall 2023

# Bassoon Audition Excerpts

Please contact Dr. Yoshi Ishikawa at yoshiyuki.ishikawa@colorado.edu with any questions or for additional information concerning audition materials.

#### **CU Bassoon Ensemble Placement Auditions Fall 2023**

- 1. 3-4 minutes from a solo of your choice
- 2. Berlioz Symphonie Fantastique (2 excerpts)
- 3. Debussy Iberia
- 4. Brahms Violin Concerto (2nd Bsn)
- 5. Tchaikovsky Symphony 5 Movement 2

### **Berlioz Symphonie Fantastique**

#### Mvt. 4



Mvt. 5



## Debussy Iberia (Bsn. 1)





# **Brahms Violin Concerto (Mvt. 2 2nd Bsn.)**



# **Tchaikovsky Symphony 5 Movement 2**