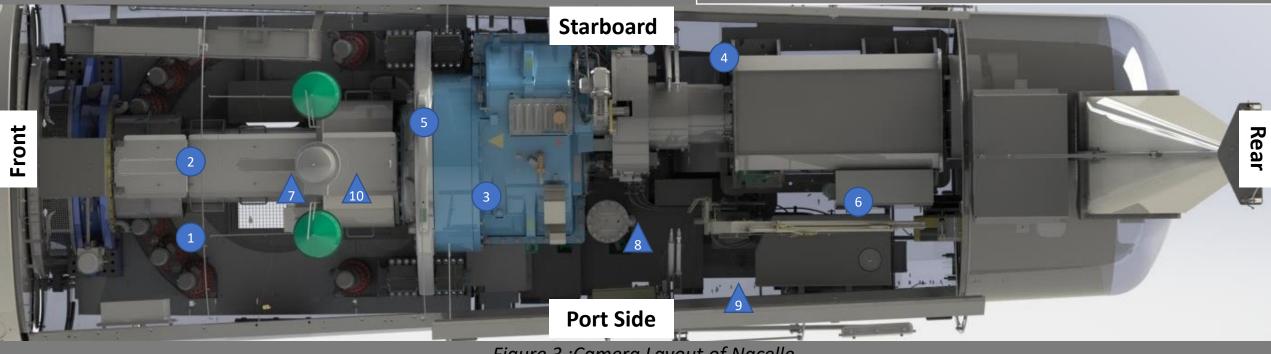

Home

Camera Layout

Figure 4: Full product render of the 10 custom cameras, two USB hubs and the central control unit

Camera Layout

Home

**System Overview** 

Gimbal Camera

Figure 3 :Camera Layout of Nacelle

| Camera 1                      | Camera 2             | Camera 3       | Camera 4                          | Camera 5                   |
|-------------------------------|----------------------|----------------|-----------------------------------|----------------------------|
| Main Bearing Grease Reservoir | Yaw Lock             | Gear Oil Pump  | Starboard Generator Foot Pads     | High Speed Rotor Lock Pins |
| Main Bearing Grease Waste Jug | Yaw Gear Reservoir   | Yaw Ring Teeth | Offline Gear Oil Filter Gauge     | Generator Grease Reservoir |
| Yaw Gear Reservoir            |                      | Gear Oil Sump  |                                   |                            |
| Camera 6                      | Camera 7             | Camera 8       | Camera 9                          | Camera 10                  |
| Port Foot Pad Port Foot Pad   | Yaw Grease Reservoir | Gear Oil Level | Hydraulic Oil Level/Service Valve | Weather Station            |
| Hydraulic Hoses               |                      |                |                                   |                            |