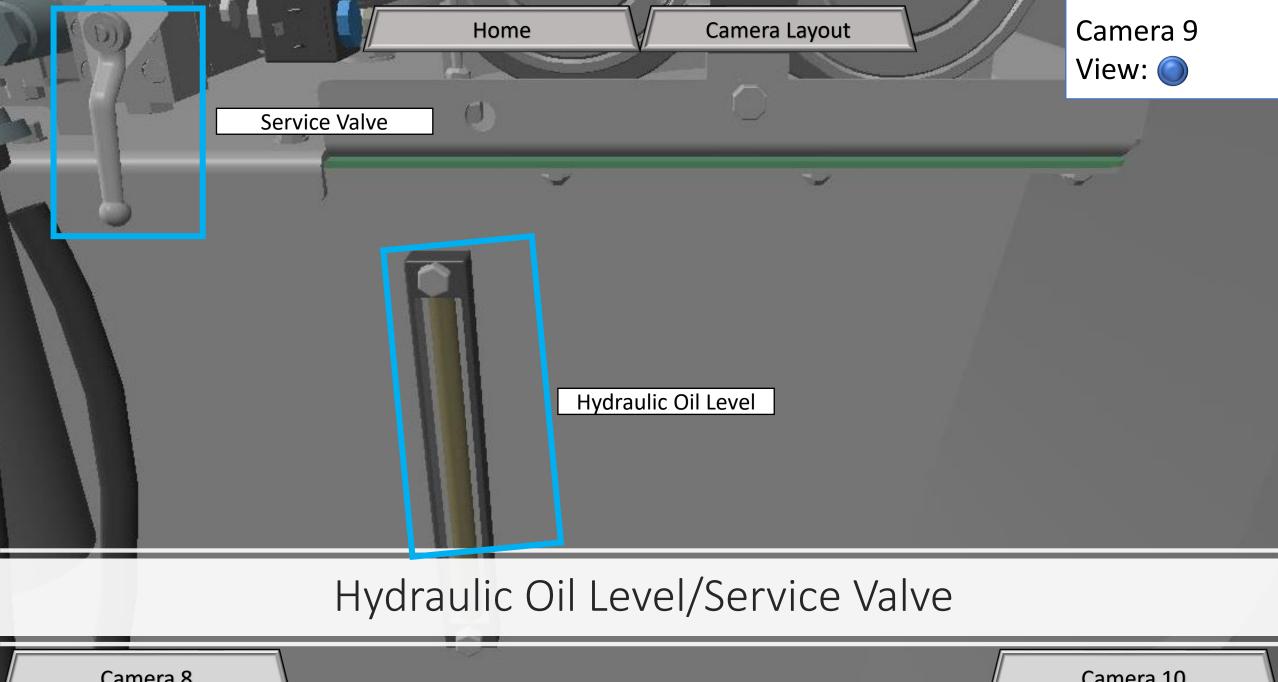

| Camera 1                      | Camera 2             | Camera 3       | Camera 4                          | Camera 5                   |
|-------------------------------|----------------------|----------------|-----------------------------------|----------------------------|
| Main Bearing Grease Reservoir | Yaw Lock             | Gear Oil Pump  | Starboard Generator Foot Pads     | High Speed Rotor Lock Pins |
| Main Bearing Grease Waste Jug | Yaw Gear Reservoir   | Yaw Ring Teeth | Offline Gear Oil Filter Gauge     | Generator Grease Reservoir |
| Yaw Gear Reservoir            |                      | Gear Oil Sump  |                                   |                            |
| Camera 6                      | Camera 7             | Camera 8       | Camera 9                          | Camera 10                  |
| Port Foot Pad Port Foot Pad   | Yaw Grease Reservoir | Gear Oil Level | Hydraulic Oil Level/Service Valve | Weather Station            |
| Hydraulic Hoses               |                      |                |                                   |                            |