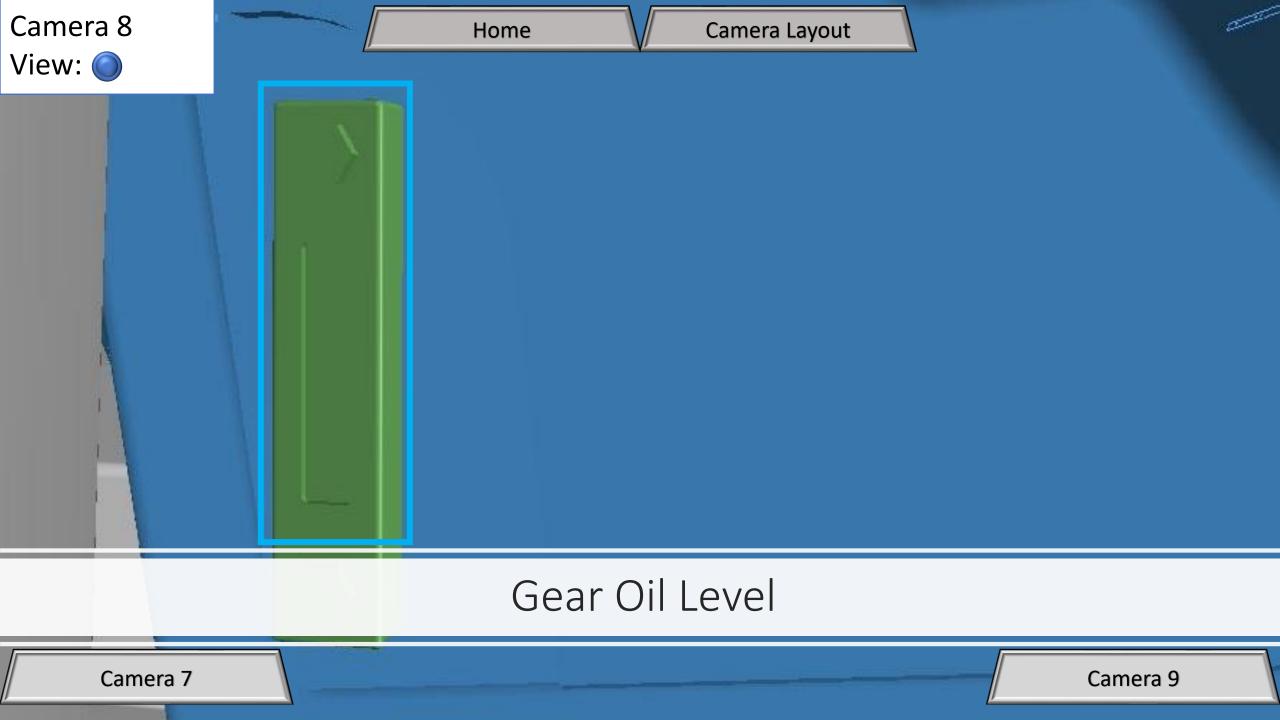

| Camera 1                      | Camera 2             | Camera 3       | Camera 4                          | Camera 5                   |
|-------------------------------|----------------------|----------------|-----------------------------------|----------------------------|
| Main Bearing Grease Reservoir | Yaw Lock             | Gear Oil Pump  | Starboard Generator Foot Pads     | High Speed Rotor Lock Pins |
| Main Bearing Grease Waste Jug | Yaw Gear Reservoir   | Yaw Ring Teeth | Offline Gear Oil Filter Gauge     | Generator Grease Reservoir |
| Yaw Gear Reservoir            |                      | Gear Oil Sump  |                                   |                            |
| Camera 6                      | Camera 7             | Camera 8       | Camera 9                          | Camera 10                  |
| Port Foot Pad Port Foot Pad   | Yaw Grease Reservoir | Gear Oil Level | Hydraulic Oil Level/Service Valve | Weather Station            |
| Hydraulic Hoses               |                      |                |                                   |                            |