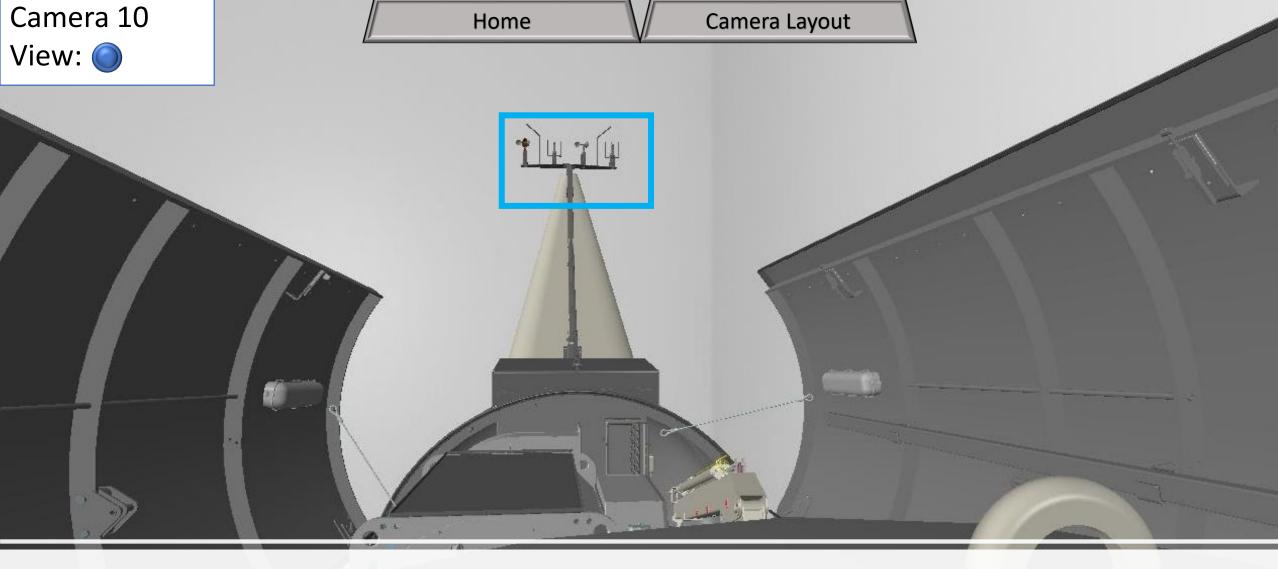

| Camera 1                      | Camera 2             | Camera 3       | Camera 4                          | Camera 5                   |
|-------------------------------|----------------------|----------------|-----------------------------------|----------------------------|
| Main Bearing Grease Reservoir | Yaw Lock             | Gear Oil Pump  | Starboard Generator Foot Pads     | High Speed Rotor Lock Pins |
| Main Bearing Grease Waste Jug | Yaw Gear Reservoir   | Yaw Ring Teeth | Offline Gear Oil Filter Gauge     | Generator Grease Reservoir |
| Yaw Gear Reservoir            |                      | Gear Oil Sump  |                                   |                            |
| Camera 6                      | Camera 7             | Camera 8       | Camera 9                          | Camera 10                  |
| Port Foot Pad Port Foot Pad   | Yaw Grease Reservoir | Gear Oil Level | Hydraulic Oil Level/Service Valve | Weather Station            |
| Hydraulic Hoses               |                      |                |                                   |                            |

Port Side Rear Generator Foot Pad

Yaw Grease Reservoir

Weather Station