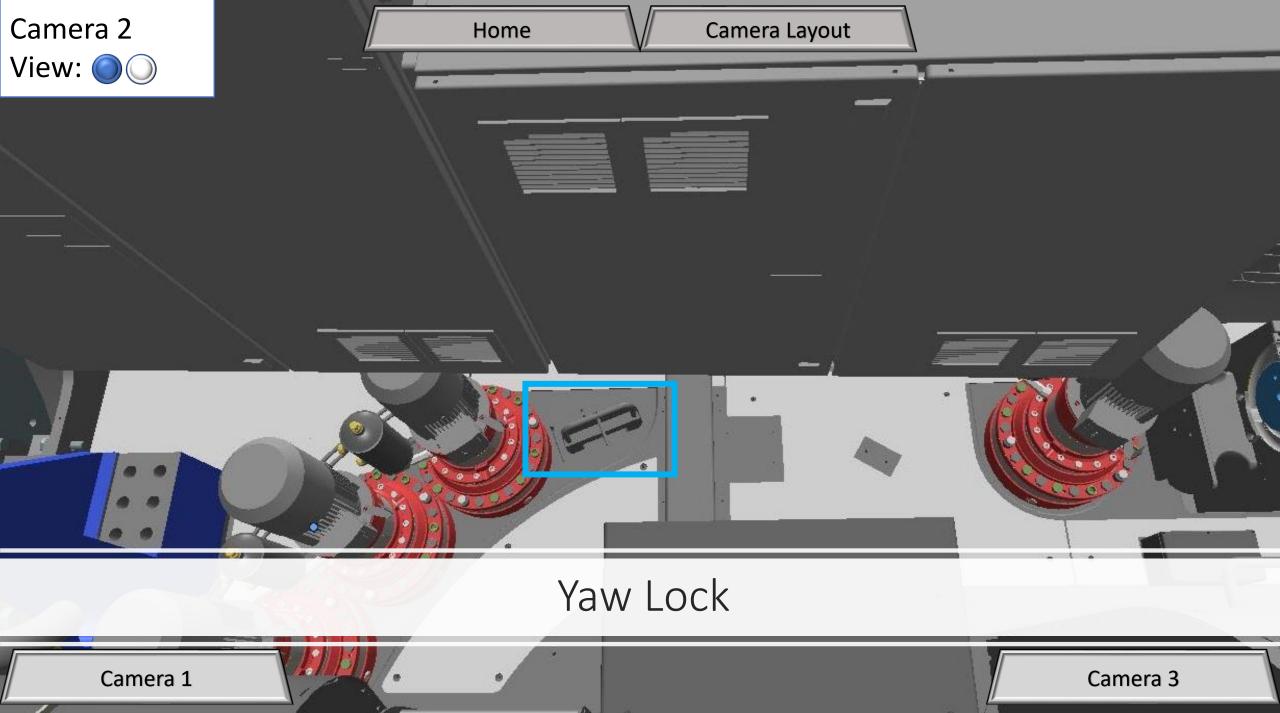

| Camera 1                      | Camera 2             | Camera 3       | Camera 4                          | Camera 5                   |
|-------------------------------|----------------------|----------------|-----------------------------------|----------------------------|
| Main Bearing Grease Reservoir | Yaw Lock             | Gear Oil Pump  | Starboard Generator Foot Pads     | High Speed Rotor Lock Pins |
| Main Bearing Grease Waste Jug | Yaw Gear Reservoir   | Yaw Ring Teeth | Offline Gear Oil Filter Gauge     | Generator Grease Reservoir |
| Yaw Gear Reservoir            |                      | Gear Oil Sump  |                                   |                            |
| Camera 6                      | Camera 7             | Camera 8       | Camera 9                          | Camera 10                  |
| Port Foot Pad Port Foot Pad   | Yaw Grease Reservoir | Gear Oil Level | Hydraulic Oil Level/Service Valve | Weather Station            |
| Hydraulic Hoses               |                      |                |                                   |                            |