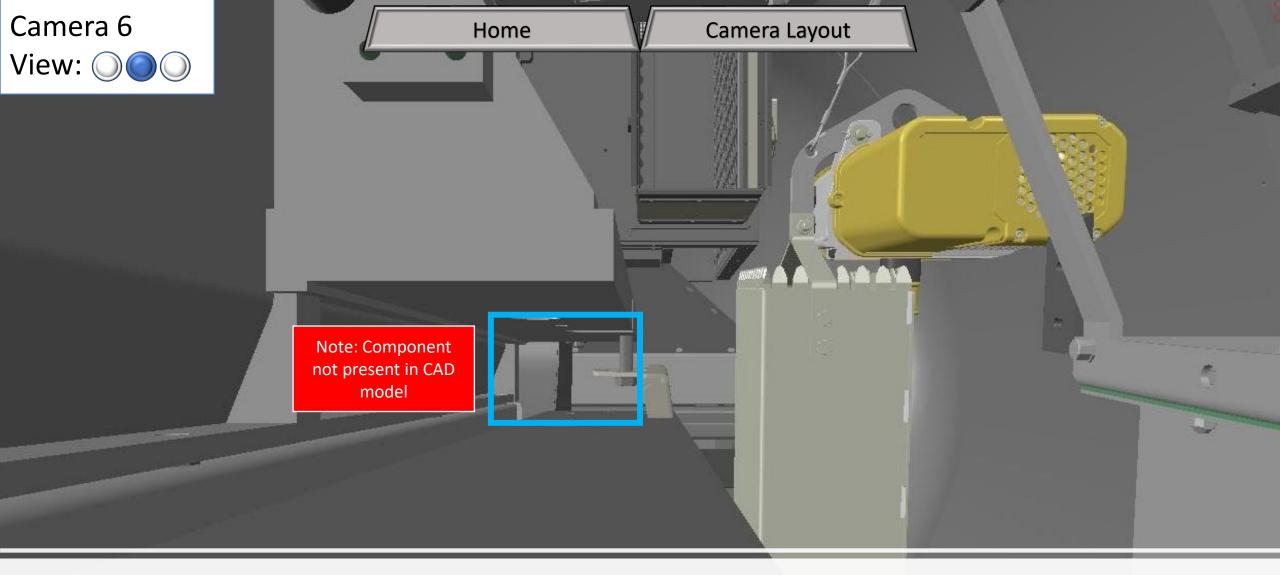

| Camera 1                      | Camera 2             | Camera 3       | Camera 4                          | Camera 5                   |
|-------------------------------|----------------------|----------------|-----------------------------------|----------------------------|
| Main Bearing Grease Reservoir | Yaw Lock             | Gear Oil Pump  | Starboard Generator Foot Pads     | High Speed Rotor Lock Pins |
| Main Bearing Grease Waste Jug | Yaw Gear Reservoir   | Yaw Ring Teeth | Offline Gear Oil Filter Gauge     | Generator Grease Reservoir |
| Yaw Gear Reservoir            |                      | Gear Oil Sump  |                                   |                            |
| Camera 6                      | Camera 7             | Camera 8       | Camera 9                          | Camera 10                  |
| Port Foot Pad Port Foot Pad   | Yaw Grease Reservoir | Gear Oil Level | Hydraulic Oil Level/Service Valve | Weather Station            |
| Hydraulic Hoses               |                      |                |                                   |                            |

## Yaw Gear Reservoir

Starboard Side Front and Rear Generator Foot Pads

Offline Gear Oil Filter Gauge

High Speed Rotor Lock Pins

Generator Grease Reservoir

Port Side Front Generator Foot Pad

Camera 5 Camera 7

Port Side Rear Generator Foot Pad

Yaw Grease Reservoir

Weather Station