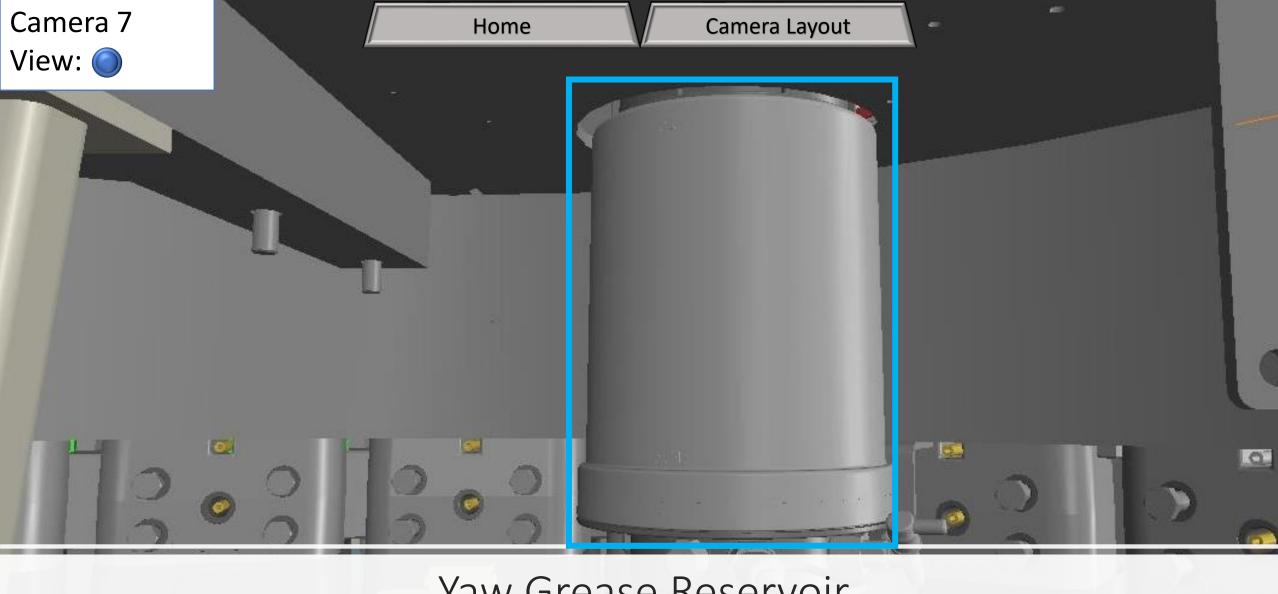

| Camera 1                      | Camera 2             | Camera 3       | Camera 4                          | Camera 5                   |
|-------------------------------|----------------------|----------------|-----------------------------------|----------------------------|
| Main Bearing Grease Reservoir | Yaw Lock             | Gear Oil Pump  | Starboard Generator Foot Pads     | High Speed Rotor Lock Pins |
| Main Bearing Grease Waste Jug | Yaw Gear Reservoir   | Yaw Ring Teeth | Offline Gear Oil Filter Gauge     | Generator Grease Reservoir |
| Yaw Gear Reservoir            |                      | Gear Oil Sump  |                                   |                            |
| Camera 6                      | Camera 7             | Camera 8       | Camera 9                          | Camera 10                  |
| Port Foot Pad Port Foot Pad   | Yaw Grease Reservoir | Gear Oil Level | Hydraulic Oil Level/Service Valve | Weather Station            |
| Hydraulic Hoses               |                      |                |                                   |                            |

Port Side Rear Generator Foot Pad

Yaw Grease Reservoir

Weather Station