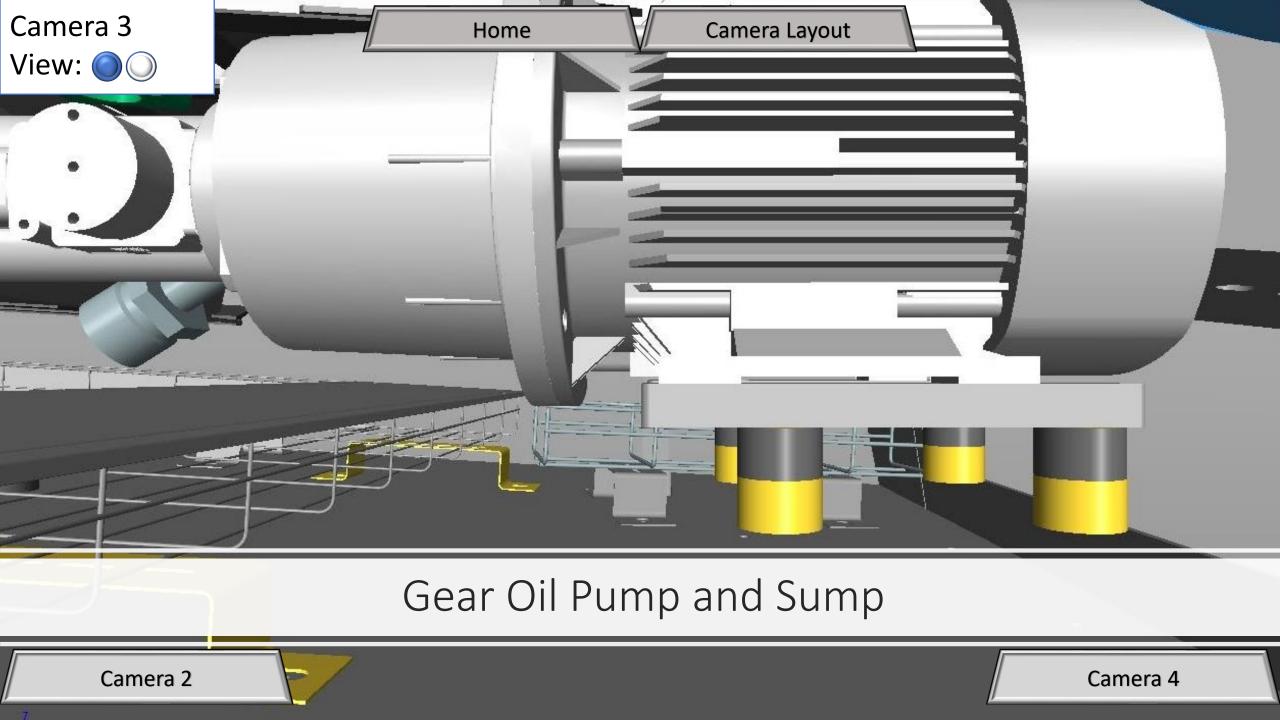

| Camera 1                      | Camera 2             | Camera 3       | Camera 4                          | Camera 5                   |
|-------------------------------|----------------------|----------------|-----------------------------------|----------------------------|
| Main Bearing Grease Reservoir | Yaw Lock             | Gear Oil Pump  | Starboard Generator Foot Pads     | High Speed Rotor Lock Pins |
| Main Bearing Grease Waste Jug | Yaw Gear Reservoir   | Yaw Ring Teeth | Offline Gear Oil Filter Gauge     | Generator Grease Reservoir |
| Yaw Gear Reservoir            |                      | Gear Oil Sump  |                                   |                            |
| Camera 6                      | Camera 7             | Camera 8       | Camera 9                          | Camera 10                  |
| Port Foot Pad Port Foot Pad   | Yaw Grease Reservoir | Gear Oil Level | Hydraulic Oil Level/Service Valve | Weather Station            |
| Hydraulic Hoses               |                      |                |                                   |                            |