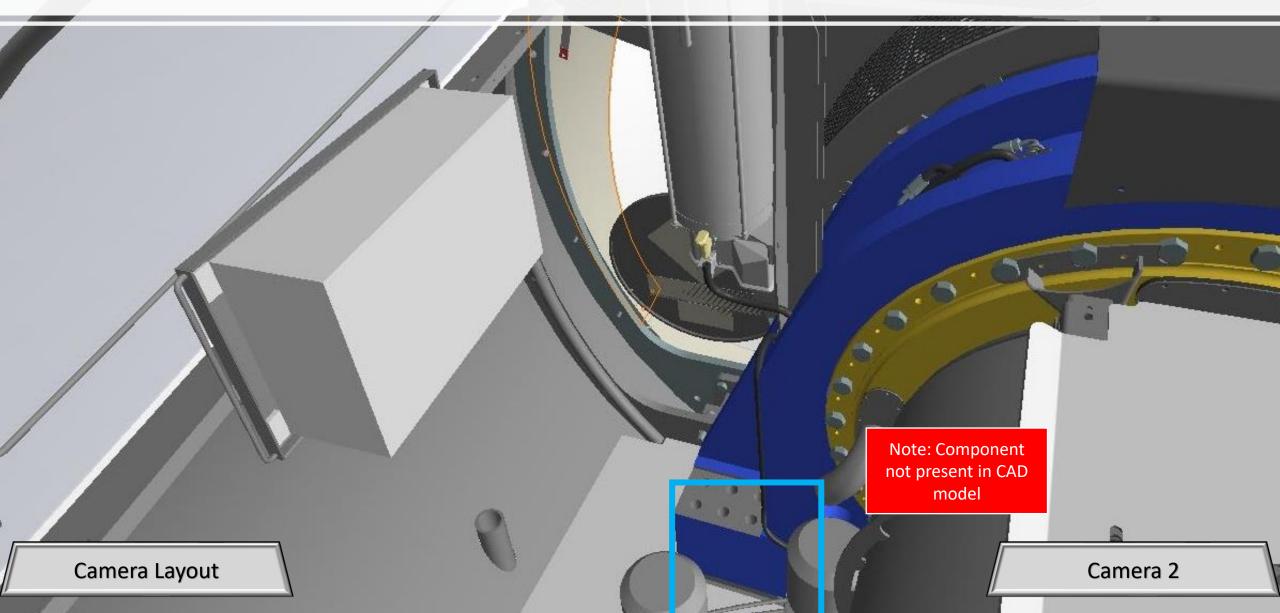

#### Wind Turbine Remote Visual Monitoring System

Adelberg, Duever, Henley, McMorris, Neal, Sherman, Tuttle

**System Overview** 

Camera Layout

Figure 1: Overhead view of nacelle

Home

Camera Layout

Figure 4: Full product render of the 10 custom cameras, two USB hubs and the central control unit

Camera Layout

Home

**System Overview** 

Gimbal Camera

Figure 3 :Camera Layout of Nacelle