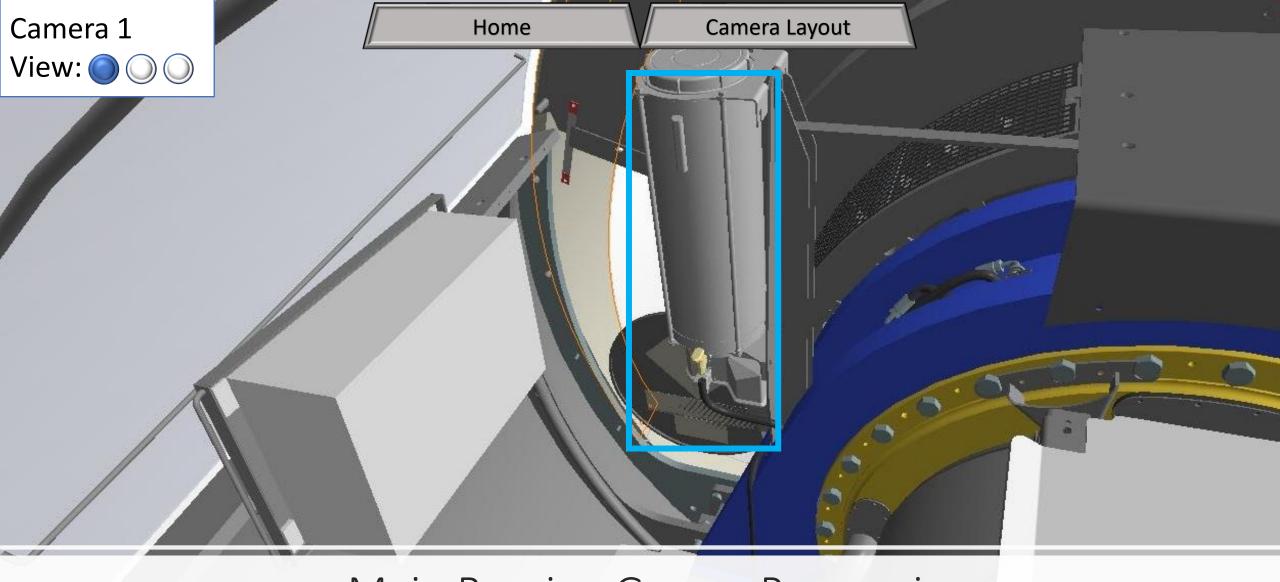

Main Bearing Grease Reservoir

Camera Layout

Camera 1 View:

Home

Camera Layout