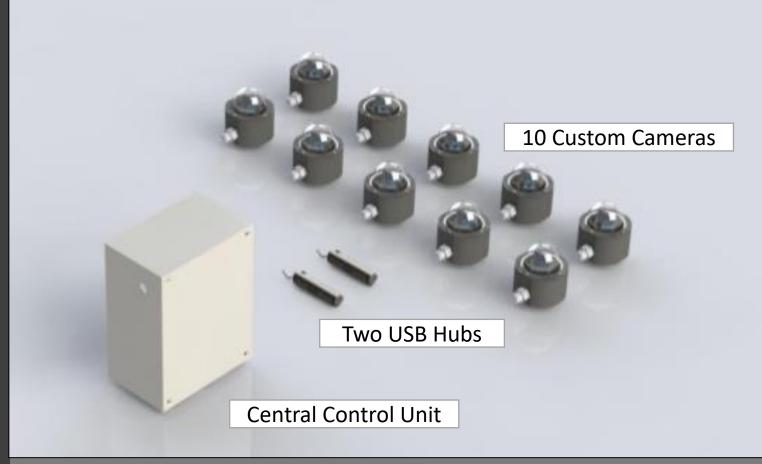

### System Overview

Final system is capable of monitoring the 18 critical components within the nacelle.

- 10 custom cameras and housings
  - Six gimbal-actuated
  - Four fixed
- Two USB Hubs
- Central Control Unit

Home

Camera Layout

Figure 4: Full product render of the 10 custom cameras, two USB hubs and the central control unit

Camera Layout

Home

**System Overview** 

Gimbal Camera

Figure 3 :Camera Layout of Nacelle