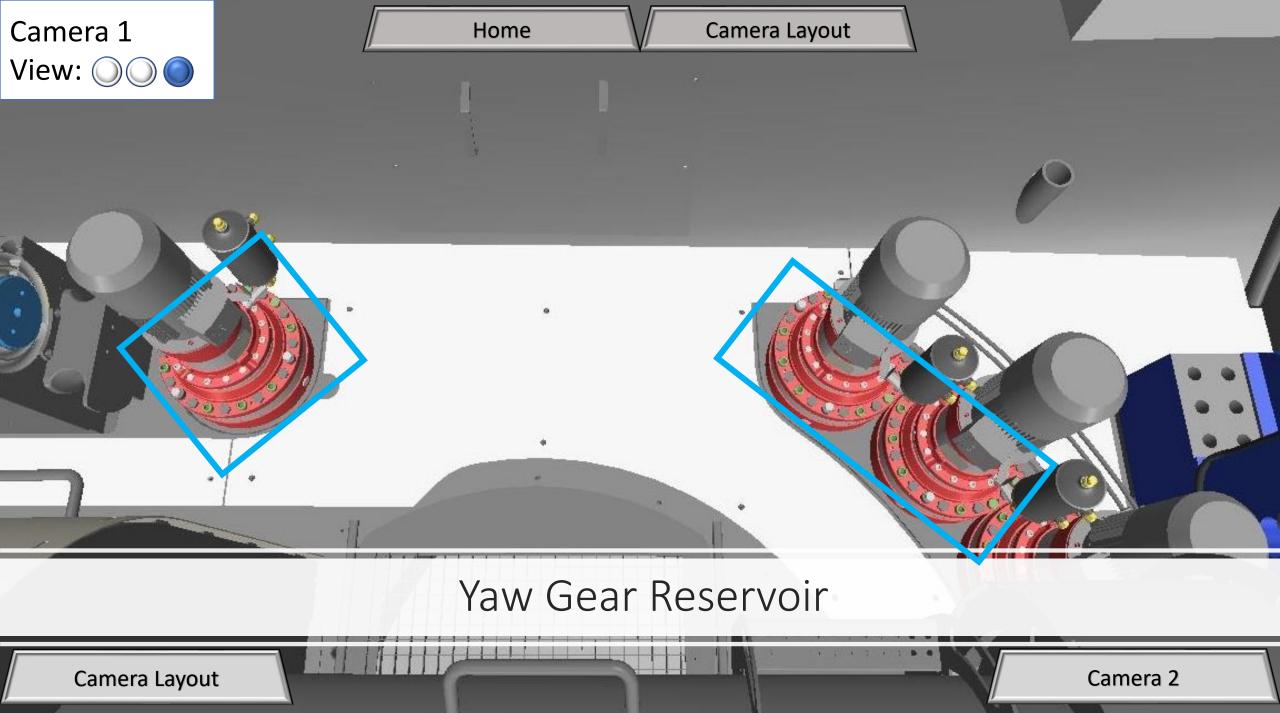

## Yaw Gear Reservoir

Starboard Side Front and Rear Generator Foot Pads

Offline Gear Oil Filter Gauge

High Speed Rotor Lock Pins

Generator Grease Reservoir

Port Side Front Generator Foot Pad

Camera 5 Camera 7