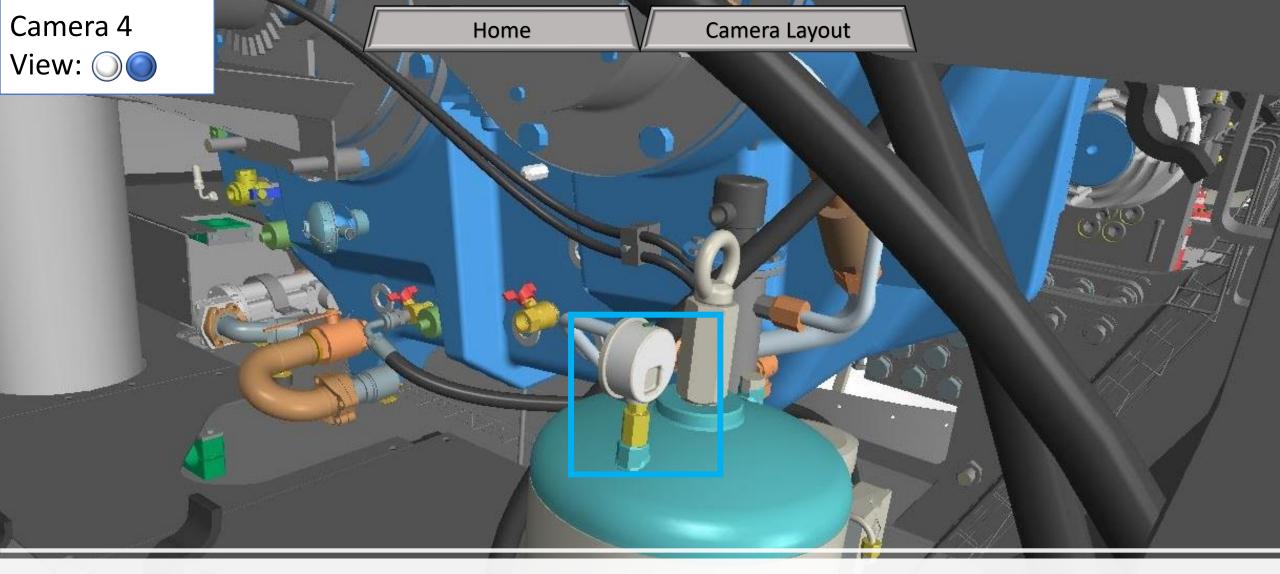

## Yaw Gear Reservoir

Starboard Side Front and Rear Generator Foot Pads

Offline Gear Oil Filter Gauge

High Speed Rotor Lock Pins

Generator Grease Reservoir

Port Side Front Generator Foot Pad

Camera 5 Camera 7