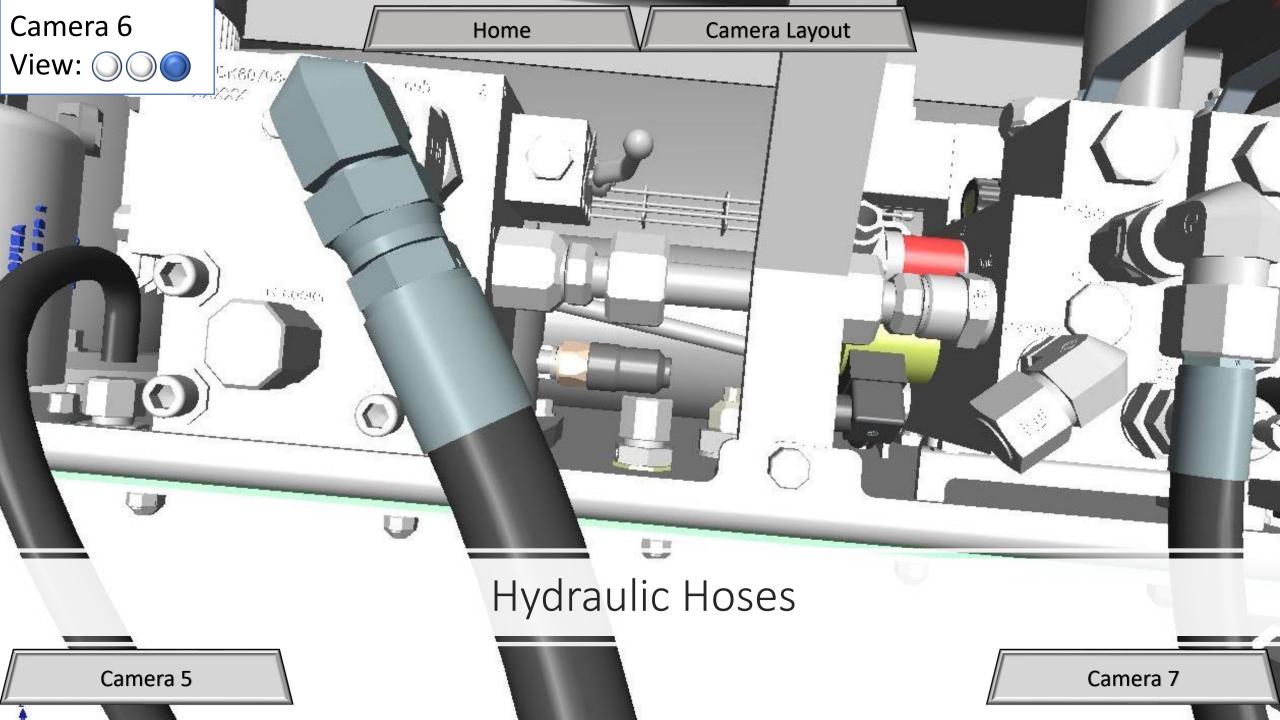

| Camera 1                      | Camera 2             | Camera 3       | Camera 4                          | Camera 5                   |
|-------------------------------|----------------------|----------------|-----------------------------------|----------------------------|
| Main Bearing Grease Reservoir | Yaw Lock             | Gear Oil Pump  | Starboard Generator Foot Pads     | High Speed Rotor Lock Pins |
| Main Bearing Grease Waste Jug | Yaw Gear Reservoir   | Yaw Ring Teeth | Offline Gear Oil Filter Gauge     | Generator Grease Reservoir |
| Yaw Gear Reservoir            |                      | Gear Oil Sump  |                                   |                            |
| Camera 6                      | Camera 7             | Camera 8       | Camera 9                          | Camera 10                  |
| Port Foot Pad Port Foot Pad   | Yaw Grease Reservoir | Gear Oil Level | Hydraulic Oil Level/Service Valve | Weather Station            |
| Hydraulic Hoses               |                      |                |                                   |                            |