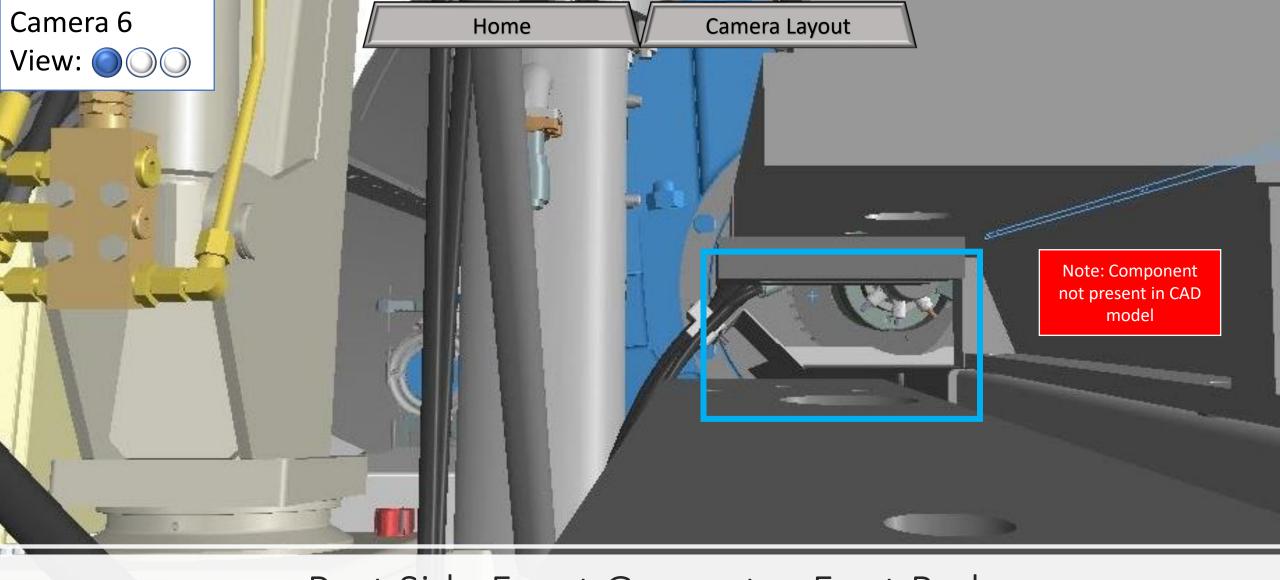

| Camera 1                      | Camera 2             | Camera 3       | Camera 4                          | Camera 5                   |
|-------------------------------|----------------------|----------------|-----------------------------------|----------------------------|
| Main Bearing Grease Reservoir | Yaw Lock             | Gear Oil Pump  | Starboard Generator Foot Pads     | High Speed Rotor Lock Pins |
| Main Bearing Grease Waste Jug | Yaw Gear Reservoir   | Yaw Ring Teeth | Offline Gear Oil Filter Gauge     | Generator Grease Reservoir |
| Yaw Gear Reservoir            |                      | Gear Oil Sump  |                                   |                            |
| Camera 6                      | Camera 7             | Camera 8       | Camera 9                          | Camera 10                  |
| Port Foot Pad Port Foot Pad   | Yaw Grease Reservoir | Gear Oil Level | Hydraulic Oil Level/Service Valve | Weather Station            |
| Hydraulic Hoses               |                      |                |                                   |                            |

## Yaw Gear Reservoir

Starboard Side Front and Rear Generator Foot Pads

Offline Gear Oil Filter Gauge

High Speed Rotor Lock Pins

Generator Grease Reservoir

Port Side Front Generator Foot Pad

Camera 5 Camera 7

Port Side Rear Generator Foot Pad

Yaw Grease Reservoir

Weather Station