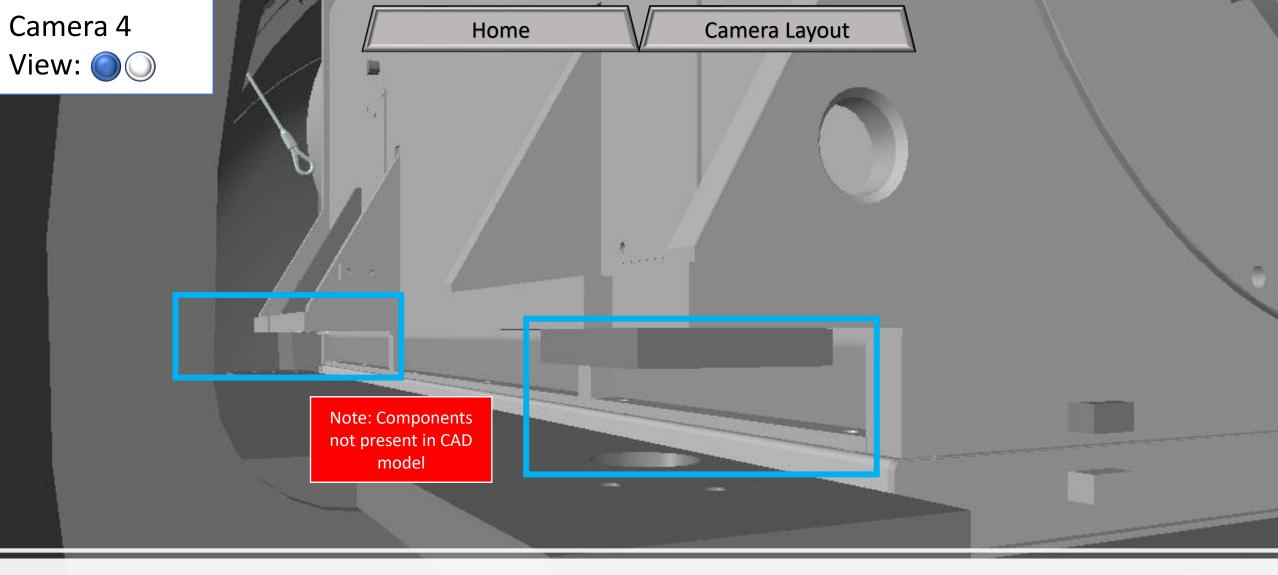

## Yaw Gear Reservoir

Starboard Side Front and Rear Generator Foot Pads

Offline Gear Oil Filter Gauge

High Speed Rotor Lock Pins

Generator Grease Reservoir

Port Side Front Generator Foot Pad

Camera 5 Camera 7