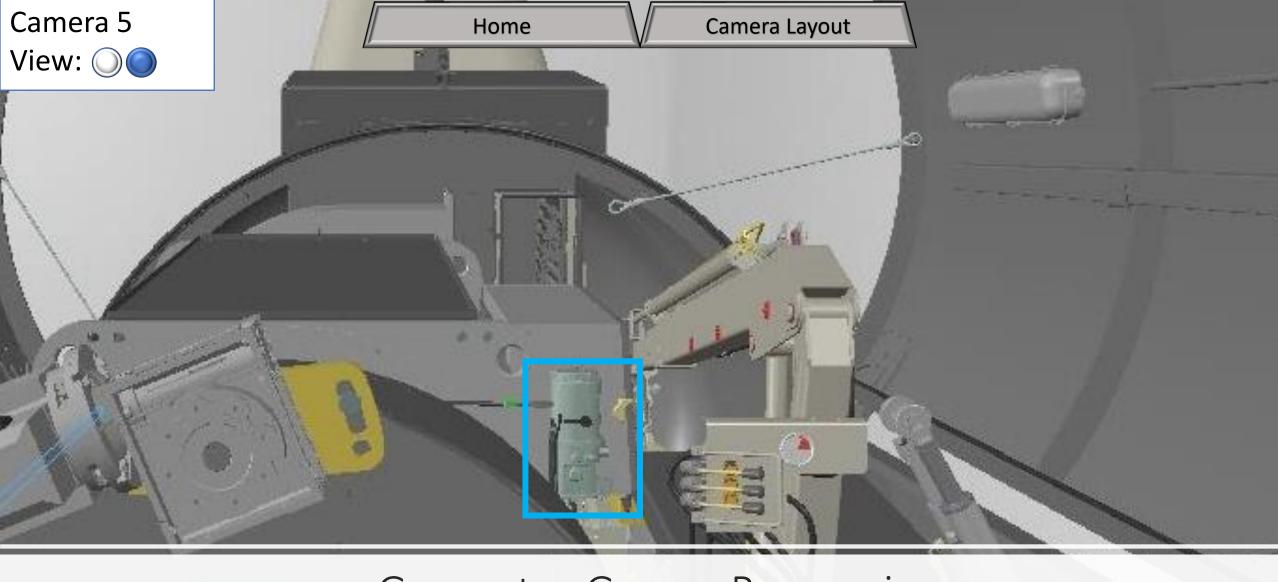

| Camera 1                      | Camera 2             | Camera 3       | Camera 4                          | Camera 5                   |
|-------------------------------|----------------------|----------------|-----------------------------------|----------------------------|
| Main Bearing Grease Reservoir | Yaw Lock             | Gear Oil Pump  | Starboard Generator Foot Pads     | High Speed Rotor Lock Pins |
| Main Bearing Grease Waste Jug | Yaw Gear Reservoir   | Yaw Ring Teeth | Offline Gear Oil Filter Gauge     | Generator Grease Reservoir |
| Yaw Gear Reservoir            |                      | Gear Oil Sump  |                                   |                            |
| Camera 6                      | Camera 7             | Camera 8       | Camera 9                          | Camera 10                  |
| Port Foot Pad Port Foot Pad   | Yaw Grease Reservoir | Gear Oil Level | Hydraulic Oil Level/Service Valve | Weather Station            |
| Hydraulic Hoses               |                      |                |                                   |                            |

## Yaw Gear Reservoir

Starboard Side Front and Rear Generator Foot Pads

Offline Gear Oil Filter Gauge

High Speed Rotor Lock Pins

Generator Grease Reservoir

Port Side Front Generator Foot Pad

Camera 5 Camera 7