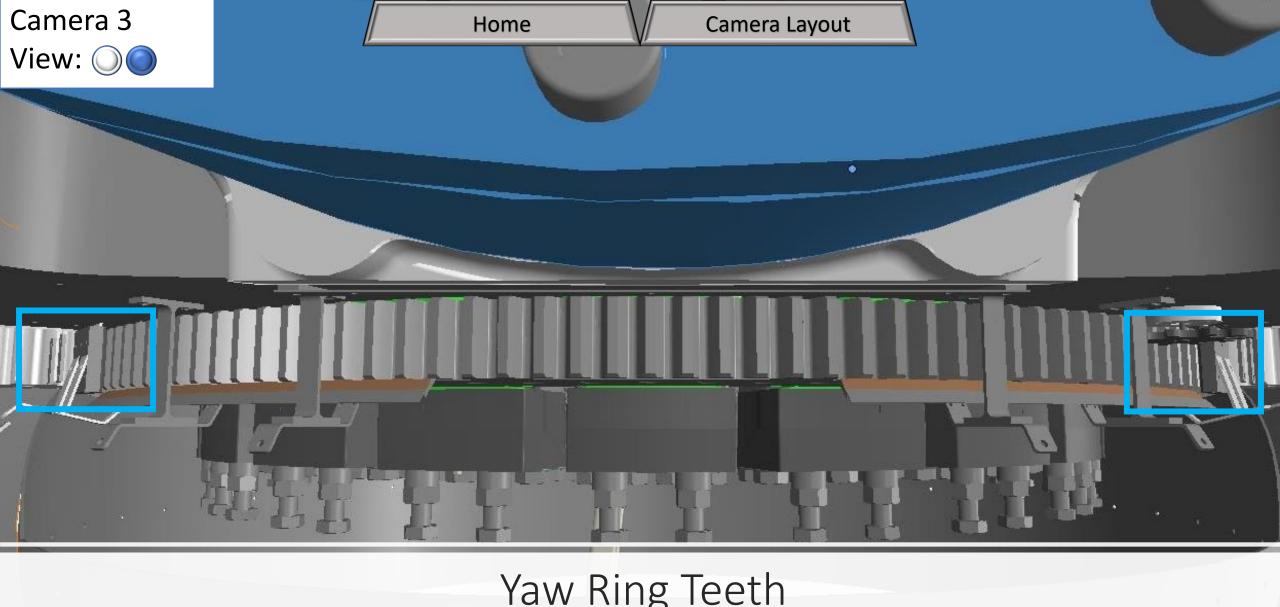

| Camera 1                      | Camera 2             | Camera 3       | Camera 4                          | Camera 5                   |
|-------------------------------|----------------------|----------------|-----------------------------------|----------------------------|
| Main Bearing Grease Reservoir | Yaw Lock             | Gear Oil Pump  | Starboard Generator Foot Pads     | High Speed Rotor Lock Pins |
| Main Bearing Grease Waste Jug | Yaw Gear Reservoir   | Yaw Ring Teeth | Offline Gear Oil Filter Gauge     | Generator Grease Reservoir |
| Yaw Gear Reservoir            |                      | Gear Oil Sump  |                                   |                            |
| Camera 6                      | Camera 7             | Camera 8       | Camera 9                          | Camera 10                  |
| Port Foot Pad Port Foot Pad   | Yaw Grease Reservoir | Gear Oil Level | Hydraulic Oil Level/Service Valve | Weather Station            |
| Hydraulic Hoses               |                      |                |                                   |                            |