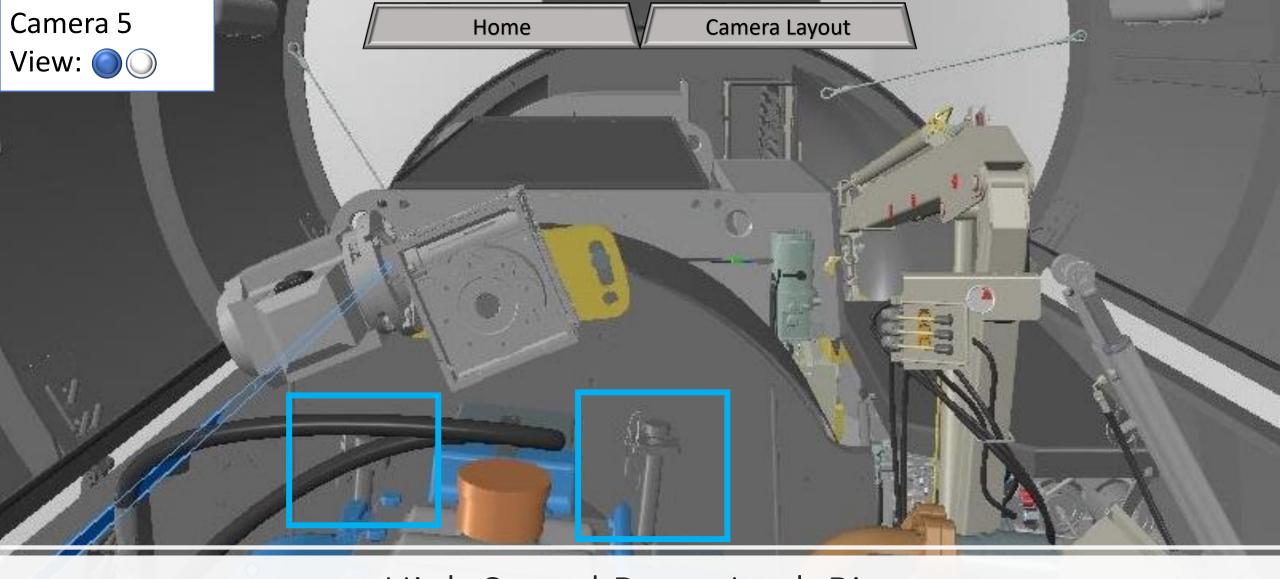

| Camera 1                      | Camera 2             | Camera 3       | Camera 4                          | Camera 5                   |
|-------------------------------|----------------------|----------------|-----------------------------------|----------------------------|
| Main Bearing Grease Reservoir | Yaw Lock             | Gear Oil Pump  | Starboard Generator Foot Pads     | High Speed Rotor Lock Pins |
| Main Bearing Grease Waste Jug | Yaw Gear Reservoir   | Yaw Ring Teeth | Offline Gear Oil Filter Gauge     | Generator Grease Reservoir |
| Yaw Gear Reservoir            |                      | Gear Oil Sump  |                                   |                            |
| Camera 6                      | Camera 7             | Camera 8       | Camera 9                          | Camera 10                  |
| Port Foot Pad Port Foot Pad   | Yaw Grease Reservoir | Gear Oil Level | Hydraulic Oil Level/Service Valve | Weather Station            |
| Hydraulic Hoses               |                      |                |                                   |                            |

## Yaw Gear Reservoir

Starboard Side Front and Rear Generator Foot Pads

Offline Gear Oil Filter Gauge

High Speed Rotor Lock Pins

Generator Grease Reservoir

Port Side Front Generator Foot Pad

Camera 5 Camera 7