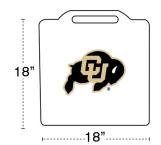

#### PERMITTED ITEMS

- Bags that are clear plastic, vinyl or PVC and do not exceed 12" x 6" x 12"
- One-gallon (or smaller) clear plastic Ziploc/freezer bag
- Small clutch bags (no larger than 4.5" x 6.5" with or without a handle or strap
- Medically necessary items after proper inspection at Entrances
- Non-alcoholic beverages in approved factory-sealed plastic containers; 51 oz. / 1.5 liters or smaller (one per ticket holder)
- Empty non-disposable plastic water bottles; 51 oz. / 1.5 liters or smaller (one per ticket holder)
- Umbrella Strollers: if larger they can be returned to vehicle or checked in at Guest Services
- Seat cushions and chair backs must be 18" or less in width (no pockets, zippers or covers)
- Small personal cameras
- Binoculars
- Service Animals
- Blankets

# SEAT CUSHION AND SEAT CUSHION WITH BACK

No pockets or zippers 18" or less in width