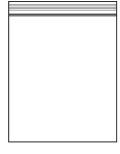

#### PERMITTED ITEMS

- Bags that are clear plastic, vinyl or PVC and do not exceed 12" x 6" x 12"
- One-gallon (or smaller) clear plastic Ziploc/freezer bag
- Small clutch bags (no larger than 4.5" x 6.5" with or without a handle or strap
- Medically necessary items after proper inspection at Entrances
- Non-alcoholic beverages in approved factory-sealed plastic containers; 51 oz. / 1.5 liters or smaller (one per ticket holder)
- Empty non-disposable plastic water bottles; 51 oz. / 1.5 liters or smaller (one per ticket holder)
- Umbrella Strollers: if larger they can be returned to vehicle or checked in at Guest Services
- Seat cushions and chair backs must be 18" or less in width (no pockets, zippers or covers)
- Small personal cameras
- Binoculars
- Service Animals
- Blankets

## **PLASTIC STORAGE BAG**

1-Gallon resealable, clear