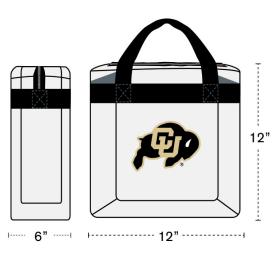

#### PERMITTED ITEMS

- Bags that are clear plastic, vinyl or PVC and do not exceed 12" x 6" x 12"
- One-gallon (or smaller) clear plastic Ziploc/freezer bag
- Small clutch bags (no larger than 4.5" x 6.5" with or without a handle or strap
- Medically necessary items after proper inspection at Entrances
- Non-alcoholic beverages in approved factory-sealed plastic containers; 51 oz. / 1.5 liters or smaller (one per ticket holder)
- Empty non-disposable plastic water bottles; 51 oz. / 1.5 liters or smaller (one per ticket holder)
- Umbrella Strollers: if larger they can be returned to vehicle or checked in at Guest Services
- Seat cushions and chair backs must be 18" or less in width (no pockets, zippers or covers)
- Small personal cameras
- Binoculars
- Service Animals
- Blankets

### **CLEAR BAGS**

No larger than 12" x 6" x 12"