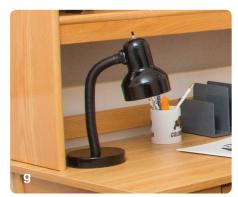

- g. Desk Lamp
- **h**. Trash & Recycling bins | 14.5 x 10.5 x 15
- i. Minifridge | 18.5 x 18 x 34
- j. Microwave | 18 x 13.5 x 10
- k. Closet | Various Sizes

<sup>\*</sup> Sizes listed are approximate values intended for general reference only.