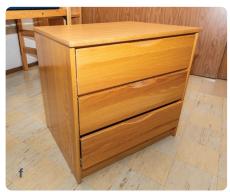

## **Dimensions in inches** | *length x width x height*

- **a**. Mattress | 38 x 80
- **b.** Under Bed | 31.5 inches high
- **c**. Desk | 42.25 x 24 x 30
- **d**. Desk Chair | 25 x 20 x 36
- **e**. 2 drawer lock dresser | 17 x 22.5 x 23
- **f**. 3 drawer dresser | 31.5 x 24 x 30