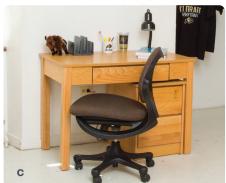

## **Dimensions in inches** | *length x width x height*

- **a**. Mattress | 38 x 80
- **b.** Under Bed | 31.5 inches high
- **c**. Desk | 42.25 x 24 x 30
- **d**. Desk Chair | 25 x 20 x 36
- **e**. 2 drawer lock dresser | 17 x 22.5 x 23
- **f**. 3 drawer dresser | 31.5 x 24 x 30