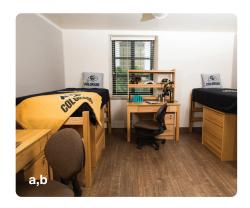

## **Dimensions in inches** | *length x width x height*

- **a**. Mattress | 38 x 80
- **b.** Under Bed | 31.5 inches high
- **c**. Desk | 42.25 x 24 x 30
- **d**. Desk Chair | 25 x 20 x 36
- **e**. 2 drawer lock dresser | 17 x 22.5 x 23
- **f**. 3 drawer dresser | 31.5 x 24 x 30