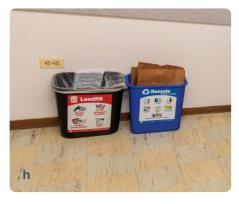

- g. Desk Lamp
- **h**. Trash & Recycling bins | 14.5 x 10.5 x 15
- i. Minifridge | 18.5 x 18 x 34
- j. Microwave | 18 x 13.5 x 10
- k. Closet | Various Sizes

<sup>\*</sup> Sizes listed are approximate values intended for general reference only.