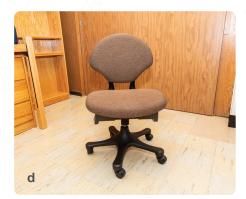

## **Dimensions in inches** | *length x width x height*

- **a**. Mattress | 38 x 80
- **b.** Under Bed | 31.5 inches high
- **c**. Desk | 42.25 x 24 x 30
- **d**. Desk Chair | 25 x 20 x 36
- **e**. 2 drawer lock dresser | 17 x 22.5 x 23
- **f**. 3 drawer dresser | 31.5 x 24 x 30