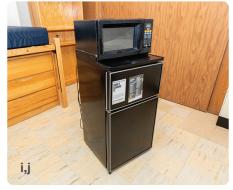

- g. Desk Lamp
- **h**. Trash & Recycling bins | 14.5 x 10.5 x 15
- i. Minifridge | 18.5 x 18 x 34
- j. Microwave | 18 x 13.5 x 10
- k. Closet | Various Sizes

<sup>\*</sup> Sizes listed are approximate values intended for general reference only.