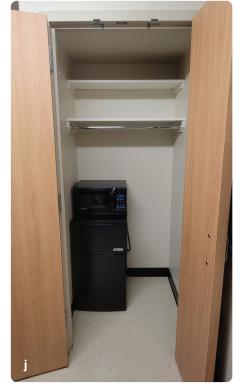

- f. 3 drawer dresser | 31.5 x 24 x 30
- **g**. Trash & Recycling bins | 14.5 x 10.5 x 15
- **h**. Minifridge | 18.5 x 18 x 34
- i. Microwave | 18 x 13.5 x 10
- j. Closet | 78 x 26 x 95

<sup>\*\*</sup> Slight variation in furnishings may exist throughout the building.
Included photos are not guarantees of color or condition in each room.