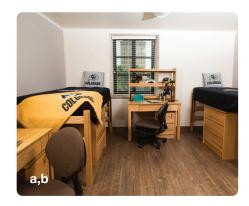

## **Dimensions in inches** | *length x width x height*

- **a**. Mattress | 38 x 80
- **b.** Under Bed | 31.5 inches high
- **c**. Desk | 42.25 x 24 x 30
- **d**. Desk Chair | 25 x 20 x 36
- **e**. 2 drawer lock dresser | 17 x 22.5 x 23