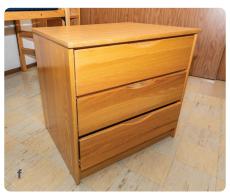

- f. 3 drawer dresser | 31.5 x 24 x 30
- **g**. Trash & Recycling bins | 14.5 x 10.5 x 15
- **h**. Minifridge | 18.5 x 18 x 34
- i. Microwave | 18 x 13.5 x 10
- j. Closet | 78 x 26 x 95

<sup>\*\*</sup> Slight variation in furnishings may exist throughout the building.
Included photos are not guarantees of color or condition in each room.