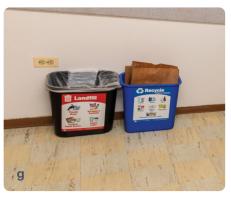

- f. 3 drawer dresser | 31.5 x 24 x 30
- **g**. Trash & Recycling bins | 14.5 x 10.5 x 15
- **h**. Minifridge | 18.5 x 18 x 34
- i. Microwave | 18 x 13.5 x 10
- j. Closet | 78 x 26 x 95

<sup>\*\*</sup> Slight variation in furnishings may exist throughout the building.
Included photos are not guarantees of color or condition in each room.