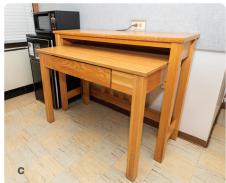

## **Dimensions in inches** | *length x width x height*

- **a**. Mattress | 38 x 80
- **b.** Under Bed | 31.5 inches high
- **c**. Desk | 42.25 x 24 x 30
- **d**. Desk Chair | 25 x 20 x 36
- **e**. 2 drawer lock dresser | 17 x 22.5 x 23