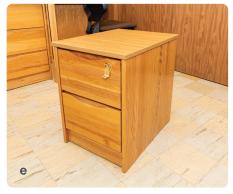

## **Dimensions in inches** | *length x width x height*

- **a**. Mattress | 38 x 80
- **b.** Under Bed | 31.5 inches high
- **c**. Desk | 42.25 x 24 x 30
- **d**. Desk Chair | 25 x 20 x 36
- **e**. 2 drawer lock dresser | 17 x 22.5 x 23