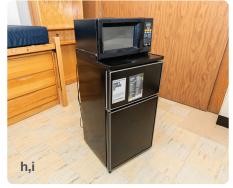

- f. 3 drawer dresser | 31.5 x 24 x 30
- **g**. Trash & Recycling bins | 14.5 x 10.5 x 15
- **h**. Minifridge | 18.5 x 18 x 34
- i. Microwave | 18 x 13.5 x 10
- j. Closet | 78 x 26 x 95

<sup>\*\*</sup> Slight variation in furnishings may exist throughout the building.
Included photos are not guarantees of color or condition in each room.