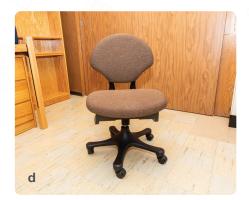

## **Dimensions in inches** | *length x width x height*

- **a**. Mattress | 38 x 80
- **b.** Under Bed | 31.5 inches high
- **c**. Desk | 42.25 x 24 x 30
- **d**. Desk Chair | 25 x 20 x 36
- **e**. 2 drawer lock dresser | 17 x 22.5 x 23