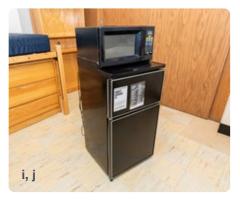

- **g**. 3 drawer dresser | 31.5 x 24 x 30
- **h**. Trash & Recycling bins | 14.5 x 10.5 x 15
- i. Minifridge | 18.5 x 18 x 34
- j. Microwave | 18 x 13.5 x 10
- **k**. Closet | 78 x 26 x 95
  - Wardrobe | 724 x 36 x 55 (only in bunked triple room type)