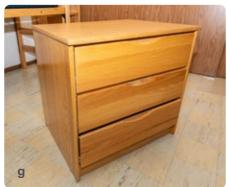

- **g**. 3 drawer dresser | 31.5 x 24 x 30
- **h**. Trash & Recycling bins | 14.5 x 10.5 x 15
- i. Minifridge | 18.5 x 18 x 34
- j. Microwave | 18 x 13.5 x 10
- **k**. Closet | 78 x 26 x 95
  - Wardrobe | 724 x 36 x 55 (only in bunked triple room type)