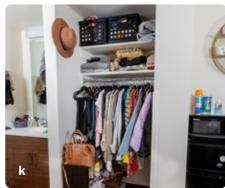

- **g**. 3 drawer dresser | 31.5 x 24 x 30
- **h**. Trash & Recycling bins | 14.5 x 10.5 x 15
- i. Minifridge | 18.5 x 18 x 34
- j. Microwave | 18 x 13.5 x 10
- **k**. Closet | 78 x 26 x 95
  - Wardrobe | 724 x 36 x 55 (only in bunked triple room type)