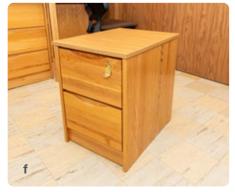

## **Dimensions in inches** | *length x width x height*

- **a**. Mattress | 38 x 80
- **b.** Under Bed | 31.5 inches high
  - Not applicable in a bunked triple room type
- **c**. Desk | 42.25 x 24 x 30
- **d**. Desktop Shelf | 40 x 9 x 28
- e. Desk Chair | 25 x 20 x 36
- **f.** 2 drawer lock dresser | 17 x 22.5 x 23