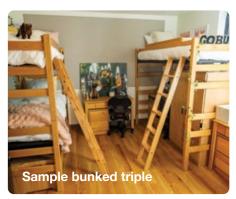

## WILLIAMS VILLAGE EAST HALL

## **Dimensions in inches** | *length x width x height*

- **a**. Mattress | 38 x 80
- **b.** Under Bed | 31.5 inches high
  - Not applicable in a bunked triple room type
- **c**. Desk | 42.25 x 24 x 30
- **d**. Desktop Shelf | 40 x 9 x 28
- e. Desk Chair | 25 x 20 x 36
- **f.** 2 drawer lock dresser | 17 x 22.5 x 23

- **g**. 3 drawer dresser | 31.5 x 24 x 30
- **h**. Trash & Recycling bins | 14.5 x 10.5 x 15
- i. Minifridge | 18.5 x 18 x 34
- j. Microwave | 18 x 13.5 x 10
- **k**. Closet | 78 x 26 x 95
  - Wardrobe | 724 x 36 x 55 (only in bunked triple room type)