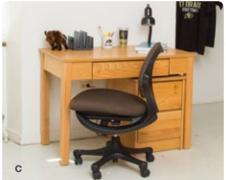

## **Dimensions in inches** | *length x width x height*

- **a**. Mattress | 38 x 80
- **b.** Under Bed | 31.5 inches high
  - Not applicable in a bunked triple room type
- **c**. Desk | 42.25 x 24 x 30
- **d**. Desktop Shelf | 40 x 9 x 28
- e. Desk Chair | 25 x 20 x 36
- **f.** 2 drawer lock dresser | 17 x 22.5 x 23