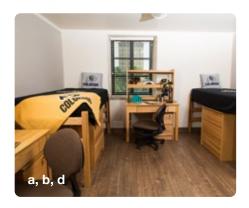

## **Dimensions in inches** | *length x width x height*

- **a**. Mattress | 38 x 80
- **b.** Under Bed | 31.5 inches high
  - Not applicable in a bunked triple room type
- **c**. Desk | 42.25 x 24 x 30
- **d**. Desktop Shelf | 40 x 9 x 28
- e. Desk Chair | 25 x 20 x 36
- **f.** 2 drawer lock dresser | 17 x 22.5 x 23

- **g**. 3 drawer dresser | 31.5 x 24 x 30
- **h**. Trash & Recycling bins | 14.5 x 10.5 x 15
- i. Minifridge | 18.5 x 18 x 34
- j. Microwave | 18 x 13.5 x 10
- **k**. Closet | 78 x 26 x 95
  - Wardrobe | 724 x 36 x 55 (only in bunked triple room type)