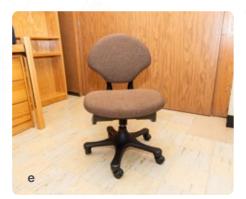

## **Dimensions in inches** | *length x width x height*

- **a**. Mattress | 38 x 80
- **b.** Under Bed | 31.5 inches high
  - Not applicable in a bunked triple room type
- **c**. Desk | 42.25 x 24 x 30
- **d**. Desktop Shelf | 40 x 9 x 28
- e. Desk Chair | 25 x 20 x 36
- **f.** 2 drawer lock dresser | 17 x 22.5 x 23