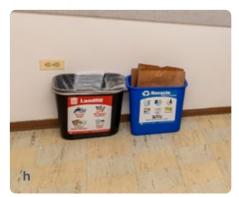

- **g**. 3 drawer dresser | 31.5 x 24 x 30
- **h**. Trash & Recycling bins | 14.5 x 10.5 x 15
- i. Minifridge | 18.5 x 18 x 34
- j. Microwave | 18 x 13.5 x 10
- **k**. Closet | 78 x 26 x 95
  - Wardrobe | 724 x 36 x 55 (only in bunked triple room type)