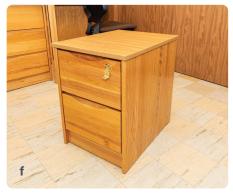

- **g**. 3 drawer dresser | 31.5 x 24 x 30
- **h**. Trash & Recycling bins | 14.5 x 10.5 x 15
- i. Minifridge | 18.5 x 18 x 34
- j. Microwave | 18 x 13.5 x 10
- **k**. Closet | 78 x 26 x 95
  - Wardrobe | 724 x 36 x 55 (only in bunked triple room type)