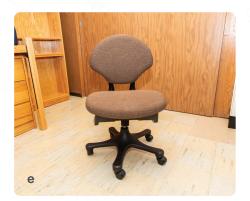

## **Dimensions in inches** | *length x width x height*

- **a**. Mattress | 38 x 80
- **b.** Under Bed | 31.5 inches high
  - Not applicable in a bunked triple room type
- **c**. Desk | 42.25 x 24 x 30
- d. Desktop Shelf | 40 x 9 x 28
- e. Desk Chair | 25 x 20 x 36
- **f**. 2 drawer lock dresser | 17 x 22.5 x 23