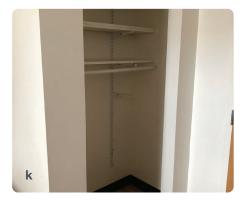

- **g**. 3 drawer dresser | 31.5 x 24 x 30
- **h**. Trash & Recycling bins | 14.5 x 10.5 x 15
- i. Minifridge | 18.5 x 18 x 34
- j. Microwave | 18 x 13.5 x 10
- **k**. Closet | 78 x 26 x 95
  - Wardrobe | 724 x 36 x 55 (only in bunked triple room type)