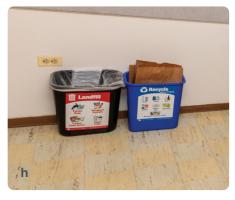

- **g**. 3 drawer dresser | 31.5 x 24 x 30
- **h**. Trash & Recycling bins | 14.5 x 10.5 x 15
- i. Minifridge | 18.5 x 18 x 34
- j. Microwave | 18 x 13.5 x 10
- **k**. Closet | 78 x 26 x 95
  - Wardrobe | 724 x 36 x 55 (only in bunked triple room type)