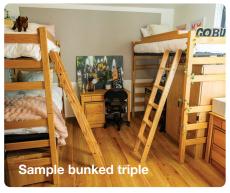

- **g**. 3 drawer dresser | 31.5 x 24 x 30
- **h**. Trash & Recycling bins | 14.5 x 10.5 x 15
- i. Minifridge | 18.5 x 18 x 34
- j. Microwave | 18 x 13.5 x 10
- **k**. Closet | 78 x 26 x 95
  - Wardrobe | 724 x 36 x 55 (only in bunked triple room type)