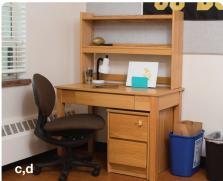

## **Dimensions in inches** | *length x width x height*

- **a**. Mattress | 38 x 80
- **b.** Under Bed | 31.5 inches high
  - Not applicable in a bunked triple room type
- **c**. Desk | 42.25 x 24 x 30
- d. Desktop Shelf | 40 x 9 x 28
- e. Desk Chair | 25 x 20 x 36
- **f**. 2 drawer lock dresser | 17 x 22.5 x 23