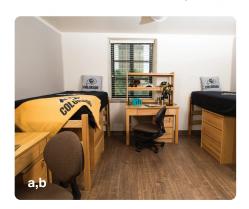

## **Dimensions in inches** | *length x width x height*

- **a**. Mattress | 38 x 80
- **b.** Under Bed | 31.5 inches high
  - Not applicable in a bunked triple room type
- **c**. Desk | 42.25 x 24 x 30
- d. Desktop Shelf | 40 x 9 x 28
- e. Desk Chair | 25 x 20 x 36
- **f**. 2 drawer lock dresser | 17 x 22.5 x 23

- **g**. 3 drawer dresser | 31.5 x 24 x 30
- **h**. Trash & Recycling bins | 14.5 x 10.5 x 15
- i. Minifridge | 18.5 x 18 x 34
- j. Microwave | 18 x 13.5 x 10
- **k**. Closet | 78 x 26 x 95
  - Wardrobe | 724 x 36 x 55 (only in bunked triple room type)