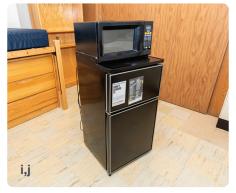

- **g**. 3 drawer dresser | 31.5 x 24 x 30
- **h**. Trash & Recycling bins | 14.5 x 10.5 x 15
- i. Minifridge | 18.5 x 18 x 34
- j. Microwave | 18 x 13.5 x 10
- **k**. Closet | 78 x 26 x 95
  - Wardrobe | 724 x 36 x 55 (only in bunked triple room type)