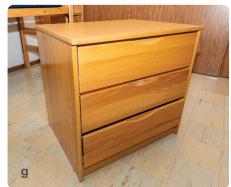

- **g**. 3 drawer dresser | 31.5 x 24 x 30
- **h**. Trash & Recycling bins | 14.5 x 10.5 x 15
- i. Minifridge | 18.5 x 18 x 34
- j. Microwave | 18 x 13.5 x 10
- **k**. Closet | 78 x 26 x 95
  - Wardrobe | 724 x 36 x 55 (only in bunked triple room type)