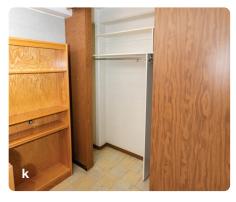

- **g.** 3 drawer dresser | 31.5 x 24 x 30
- **h**. Trash & Recycling bins | 14.5 x 10.5 x 15
- i. Minifridge | 18.5 x 18 x 34
- j. Microwave | 18 x 13.5 x 10
- **k**. Closet | 78 x 26 x 95
  - Wardrobe | 724 x 36 x 55 (only in bunked triple room type)