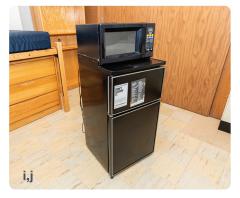

- **g.** 3 drawer dresser | 31.5 x 24 x 30
- **h**. Trash & Recycling bins | 14.5 x 10.5 x 15
- i. Minifridge | 18.5 x 18 x 34
- j. Microwave | 18 x 13.5 x 10
- **k**. Closet | 78 x 26 x 95
  - Wardrobe | 724 x 36 x 55 (only in bunked triple room type)