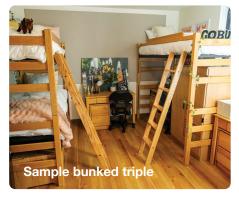

## **Dimensions in inches** | *length x width x height*

- **a**. Mattress | 38 x 80
- **b.** Under Bed | 31.5 inches high
  - Not applicable in a bunked triple room type
- **c**. Desk | 42.25 x 24 x 30
- d. Desktop Shelf | 40 x 9 x 28
- e. Desk Chair | 25 x 20 x 36
- **f**. 2 drawer lock dresser | 17 x 22.5 x 23

- **g.** 3 drawer dresser | 31.5 x 24 x 30
- **h**. Trash & Recycling bins | 14.5 x 10.5 x 15
- i. Minifridge | 18.5 x 18 x 34
- j. Microwave | 18 x 13.5 x 10
- **k**. Closet | 78 x 26 x 95
  - Wardrobe | 724 x 36 x 55 (only in bunked triple room type)