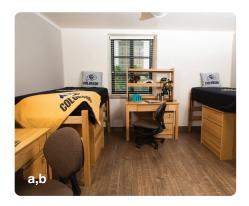

## **Dimensions in inches** | *length x width x height*

- **a**. Mattress | 38 x 80
- **b.** Under Bed | 31.5 inches high
  - Not applicable in a bunked triple room type
- **c**. Desk | 42.25 x 24 x 30
- d. Desktop Shelf | 40 x 9 x 28
- e. Desk Chair | 25 x 20 x 36
- **f**. 2 drawer lock dresser | 17 x 22.5 x 23

- **g.** 3 drawer dresser | 31.5 x 24 x 30
- **h**. Trash & Recycling bins | 14.5 x 10.5 x 15
- i. Minifridge | 18.5 x 18 x 34
- j. Microwave | 18 x 13.5 x 10
- **k**. Closet | 78 x 26 x 95
  - Wardrobe | 724 x 36 x 55 (only in bunked triple room type)