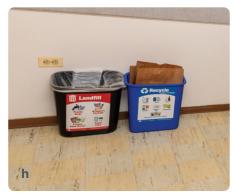

- **g.** 3 drawer dresser | 31.5 x 24 x 30
- **h**. Trash & Recycling bins | 14.5 x 10.5 x 15
- i. Minifridge | 18.5 x 18 x 34
- j. Microwave | 18 x 13.5 x 10
- **k**. Closet | 78 x 26 x 95
  - Wardrobe | 724 x 36 x 55 (only in bunked triple room type)