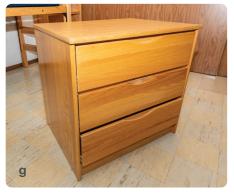

- **g.** 3 drawer dresser | 31.5 x 24 x 30
- **h**. Trash & Recycling bins | 14.5 x 10.5 x 15
- i. Minifridge | 18.5 x 18 x 34
- j. Microwave | 18 x 13.5 x 10
- **k**. Closet | 78 x 26 x 95
  - Wardrobe | 724 x 36 x 55 (only in bunked triple room type)