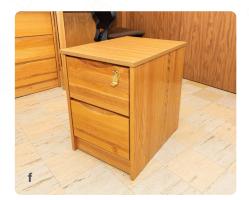

## **Dimensions in inches** | *length x width x height*

- **a**. Mattress | 38 x 80
- **b.** Under Bed | 31.5 inches high
  - Not applicable in a bunked triple room type
- **c**. Desk | 42.25 x 24 x 30
- d. Desktop Shelf | 40 x 9 x 28
- e. Desk Chair | 25 x 20 x 36
- **f**. 2 drawer lock dresser | 17 x 22.5 x 23