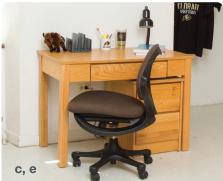

## **Dimensions in inches** | *length x width x height*

- **a**. Mattress | 38 x 80
- **b.** Under Bed | 31.5 inches high
  - Not applicable in a bunked triple room type
- **c**. Desk | 42.25 x 24 x 30
- d. Desktop Shelf | 40 x 9 x 28
- e. Desk Chair | 25 x 20 x 36
- **f**. 2 drawer lock dresser | 17 x 22.5 x 23