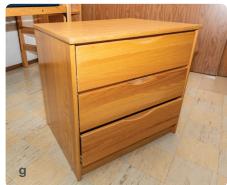

- **g**. 3 drawer dresser | 31.5 x 24 x 30
- **h**. Trash & Recycling bins | 14.5 x 10.5 x 15
- i. Minifridge | 18.5 x 18 x 34
- j. Microwave | 18 x 13.5 x 10
- **k**. Closet | 78 x 26 x 95
  - Wardrobe | 724 x 36 x 55 (only in bunked triple room type)