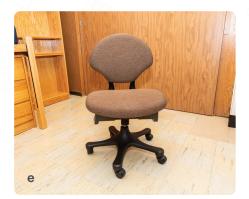

## **Dimensions in inches** | *length x width x height*

- **a**. Mattress | 38 x 80
- **b.** Under Bed | 31.5 inches high
  - Not applicable in a bunked triple room type
- **c**. Desk | 42.25 x 24 x 30
- d. Desktop Shelf | 40 x 9 x 28
- e. Desk Chair | 25 x 20 x 36
- **f**. 2 drawer lock dresser | 17 x 22.5 x 23