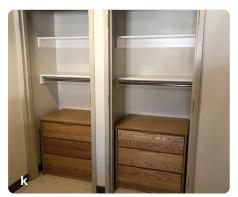

- **g**. 3 drawer dresser | 31.5 x 24 x 30
- **h**. Trash & Recycling bins | 14.5 x 10.5 x 15
- i. Minifridge | 18.5 x 18 x 34
- j. Microwave | 18 x 13.5 x 10
- **k**. Closet | 78 x 26 x 95
  - Wardrobe | 724 x 36 x 55 (only in bunked triple room type)