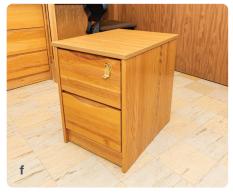

## **Dimensions in inches** | *length x width x height*

- **a**. Mattress | 38 x 80
- **b.** Under Bed | 31.5 inches high
  - Not applicable in a bunked triple room type
- **c**. Desk | 42.25 x 24 x 30
- d. Desktop Shelf | 40 x 9 x 28
- e. Desk Chair | 25 x 20 x 36
- **f**. 2 drawer lock dresser | 17 x 22.5 x 23