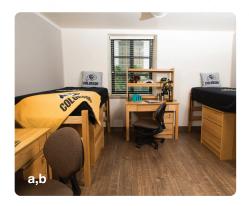

## **Dimensions in inches** | *length x width x height*

- **a**. Mattress | 38 x 80
- **b.** Under Bed | 31.5 inches high
  - Not applicable in a bunked triple room type
- **c**. Desk | 42.25 x 24 x 30
- d. Desktop Shelf | 40 x 9 x 28
- e. Desk Chair | 25 x 20 x 36
- **f**. 2 drawer lock dresser | 17 x 22.5 x 23

- **g**. 3 drawer dresser | 31.5 x 24 x 30
- **h**. Trash & Recycling bins | 14.5 x 10.5 x 15
- i. Minifridge | 18.5 x 18 x 34
- j. Microwave | 18 x 13.5 x 10
- **k**. Closet | 78 x 26 x 95
  - Wardrobe | 724 x 36 x 55 (only in bunked triple room type)