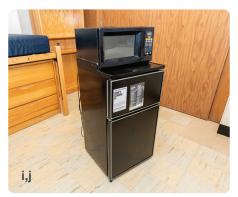

- **g**. 3 drawer dresser | 31.5 x 24 x 30
- **h**. Trash & Recycling bins | 14.5 x 10.5 x 15
- i. Minifridge | 18.5 x 18 x 34
- j. Microwave | 18 x 13.5 x 10
- **k**. Closet | 78 x 26 x 95
  - Wardrobe | 724 x 36 x 55 (only in bunked triple room type)