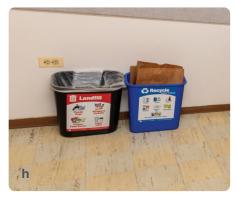

- **g**. 3 drawer dresser | 31.5 x 24 x 30
- **h**. Trash & Recycling bins | 14.5 x 10.5 x 15
- i. Minifridge | 18.5 x 18 x 34
- j. Microwave | 18 x 13.5 x 10
- **k**. Closet | 78 x 26 x 95
  - Wardrobe | 724 x 36 x 55 (only in bunked triple room type)