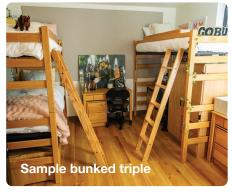

## RESIDENCE HALL

## BUCKINGHAM

## FURNITURE SPECIFICATIONS

## **Dimensions in inches** | *length x width x height*

- **a**. Mattress | 38 x 80
- **b.** Under Bed | 31.5 inches high
  - Not applicable in a bunked triple room type
- **c**. Desk | 42.25 x 24 x 30
- d. Desktop Shelf | 40 x 9 x 28
- e. Desk Chair | 25 x 20 x 36
- **f**. 2 drawer lock dresser | 17 x 22.5 x 23

- **g**. 3 drawer dresser | 31.5 x 24 x 30
- **h**. Trash & Recycling bins | 14.5 x 10.5 x 15
- i. Minifridge | 18.5 x 18 x 34
- j. Microwave | 18 x 13.5 x 10
- **k**. Closet | 78 x 26 x 95
  - Wardrobe | 724 x 36 x 55 (only in bunked triple room type)





















- \* Sizes listed are approximate values intended for general reference only.
- \*\* Slight variation in furnishings may exist throughout the building.
  Included photos are not guarantees of color or condition in each room.