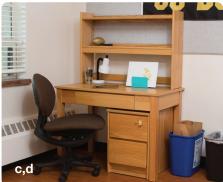

## **Dimensions in inches** | *length x width x height*

- **a**. Mattress | 38 x 80
- **b.** Under Bed | 31.5 inches high
  - Not applicable in a bunked triple room type
- **c**. Desk | 42.25 x 24 x 30
- d. Desktop Shelf | 40 x 9 x 28
- e. Desk Chair | 25 x 20 x 36
- **f**. 2 drawer lock dresser | 17 x 22.5 x 23