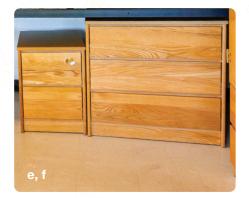

## **Dimensions in inches** | *length x width x height*

- a. Mattress twin | 36 x 80
- **b.** Under Bed Desk | 74 x 53 x 22.5
- **c**. Desk | 48 x 24 x 30
- **d**. Desk Chair | 18 x 18 x 17
- **e**. 3 Drawer Dresser | 31.5 x 24 x 30
- **f**. 2 Drawer Lock Dresser | 17 x 22.5 x 23