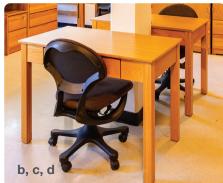

## **Dimensions in inches** | *length x width x height*

- a. Mattress twin | 36 x 80
- **b.** Under Bed Desk | 74 x 53 x 22.5
- **c**. Desk | 48 x 24 x 30
- **d**. Desk Chair | 18 x 18 x 17
- **e**. 3 Drawer Dresser | 31.5 x 24 x 30
- **f**. 2 Drawer Lock Dresser | 17 x 22.5 x 23