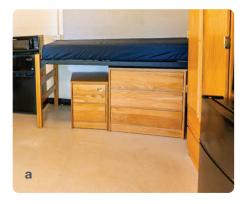

## **Dimensions in inches** | *length x width x height*

- a. Mattress twin | 36 x 80
- **b.** Under Bed Desk | 74 x 53 x 22.5
- **c**. Desk | 48 x 24 x 30
- **d**. Desk Chair | 18 x 18 x 17
- **e**. 3 Drawer Dresser | 31.5 x 24 x 30
- **f**. 2 Drawer Lock Dresser | 17 x 22.5 x 23