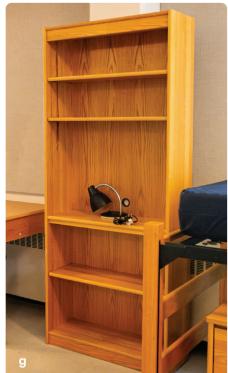

- g. Bookshelf, 1 per room | 31 x 12 x 72
- **h.** Trash & Recycling bins | 14.5 x 10.5 x 15
- i. Minifridge | 18.5 x 18 x 34
- j. Microwave | 18 x 13.5 x 10
- **k**. Closet | 33.5 x 20 x 41.5

THE QUAD