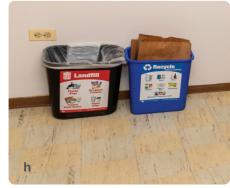

- g. Bookshelf, 1 per room | 31 x 12 x 72
- **h.** Trash & Recycling bins | 14.5 x 10.5 x 15
- i. Minifridge | 18.5 x 18 x 34
- j. Microwave | 18 x 13.5 x 10
- **k**. Closet | 33.5 x 20 x 41.5

THE QUAD