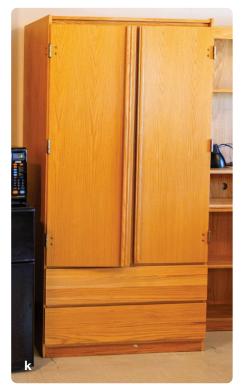

- g. Bookshelf, 1 per room | 31 x 12 x 72
- **h.** Trash & Recycling bins | 14.5 x 10.5 x 15
- i. Minifridge | 18.5 x 18 x 34
- j. Microwave | 18 x 13.5 x 10
- **k**. Closet | 33.5 x 20 x 41.5

THE QUAD