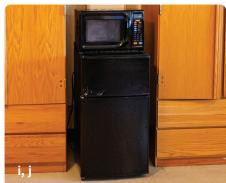

- g. Bookshelf, 1 per room | 31 x 12 x 72
- **h.** Trash & Recycling bins | 14.5 x 10.5 x 15
- i. Minifridge | 18.5 x 18 x 34
- j. Microwave | 18 x 13.5 x 10
- **k**. Closet | 33.5 x 20 x 41.5

THE QUAD