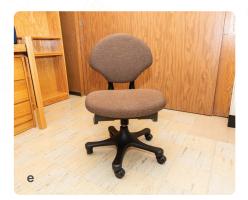

## **Dimensions in inches** | *length x width x height*

- **a**. Mattress | 38 x 80
- **b.** Under Bed | 31.5 inches high
- **c**. Desk | 42.25 x 24 x 30
- **d**. 2 drawer lock dresser | 17 x 22.5 x 23
- **e**. Desk Chair | 25 x 20 x 36
- **f**. 3 drawer dresser | 31.5 x 24 x 30