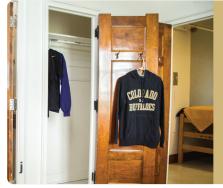

- **g**. Trash & Recycling bins | 14.5 x 10.5 x 15
- **h**. Minifridge | 18.5 x 18 x 34
- i. Microwave | 18 x 13.5 x 10
- j. Closet 78 x 26 x 95
- **k**. Bookshelf | 31 x 12 x 72

- \* Sizes listed are approximate values intended for general reference only.
- \*\* Slight variation in furnishings may exist throughout the building. Included photos are not guarantees of color or condition in each room.