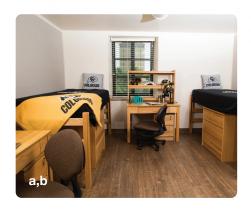

## **Dimensions in inches** | *length x width x height*

- **a**. Mattress | 38 x 80
- **b.** Under Bed | 31.5 inches high
- **c**. Desk | 42.25 x 24 x 30
- **d**. 2 drawer lock dresser | 17 x 22.5 x 23
- **e**. Desk Chair | 25 x 20 x 36
- **f**. 3 drawer dresser | 31.5 x 24 x 30