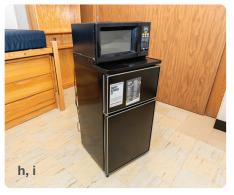

- **g**. Trash & Recycling bins | 14.5 x 10.5 x 15
- **h**. Minifridge | 18.5 x 18 x 34
- i. Microwave | 18 x 13.5 x 10
- j. Closet 78 x 26 x 95
- **k**. Bookshelf | 31 x 12 x 72

- \* Sizes listed are approximate values intended for general reference only.
- \*\* Slight variation in furnishings may exist throughout the building. Included photos are not guarantees of color or condition in each room.