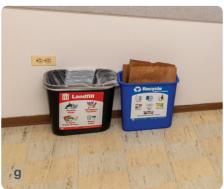

- **g**. Trash & Recycling bins | 14.5 x 10.5 x 15
- **h**. Minifridge | 18.5 x 18 x 34
- i. Microwave | 18 x 13.5 x 10
- j. Closet 78 x 26 x 95
- **k**. Bookshelf | 31 x 12 x 72

- \* Sizes listed are approximate values intended for general reference only.
- \*\* Slight variation in furnishings may exist throughout the building. Included photos are not guarantees of color or condition in each room.