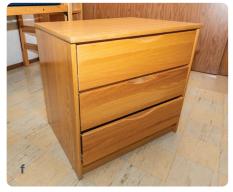

## **Dimensions in inches** | *length x width x height*

- **a**. Mattress | 38 x 80
- **b.** Under Bed | 31.5 inches high
- **c**. Desk | 42.25 x 24 x 30
- **d**. 2 drawer lock dresser | 17 x 22.5 x 23
- **e**. Desk Chair | 25 x 20 x 36
- **f**. 3 drawer dresser | 31.5 x 24 x 30