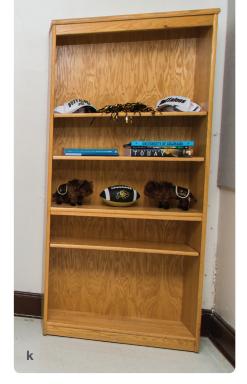

- **g**. Trash & Recycling bins | 14.5 x 10.5 x 15
- **h**. Minifridge | 18.5 x 18 x 34
- i. Microwave | 18 x 13.5 x 10
- j. Closet 78 x 26 x 95
- **k**. Bookshelf | 31 x 12 x 72

- \* Sizes listed are approximate values intended for general reference only.
- \*\* Slight variation in furnishings may exist throughout the building. Included photos are not guarantees of color or condition in each room.