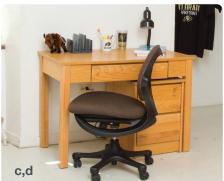

## **Dimensions in inches** | *length x width x height*

- **a**. Mattress | 38 x 80
- **b.** Under Bed | 31.5 inches high
- **c**. Desk | 42.25 x 24 x 30
- **d**. 2 drawer lock dresser | 17 x 22.5 x 23
- **e**. Desk Chair | 25 x 20 x 36
- **f**. 3 drawer dresser | 31.5 x 24 x 30