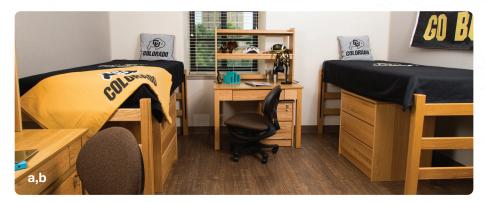

## FURNITURE SPECIFICATIONS

- **a**. Mattress | 38 x 80
- **b.** Under Bed | 31.5 inches high
- **c**. Desk | 42 x 24 x 30
- **d**. Desk Chair | 21 x 24 x33
- e. 2 drawer lock dresser | 17 x 22 x 26
- **f**. 3 drawer dresser | 30.5 x 24 x 30

- **g**. Trash & Recycling bins | 14.5 x 10.5 x 15
- **h.** Minifridge | 18.5 x 18 x 34
- i. Microwave | 18 x 13.5 x 10
- j. Closet | 36 x 30 x 95

KITTREDGE

- \* Sizes listed are approximate values intended for general reference only.
- \*\* Slight variation in furnishings may exist throughout the building.
  Included photos are not guarantees of color or condition in each room.