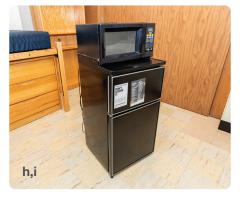

- **g**. Trash & Recycling bins | 14.5 x 10.5 x 15
- **h.** Minifridge | 18.5 x 18 x 34
- i. Microwave | 18 x 13.5 x 10
- j. Closet | 36 x 30 x 95

KITTREDGE

- \* Sizes listed are approximate values intended for general reference only.
- \*\* Slight variation in furnishings may exist throughout the building.
  Included photos are not guarantees of color or condition in each room.