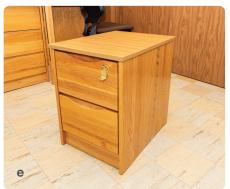

## FURNITURE SPECIFICATIONS

- **a**. Mattress | 38 x 80
- **b.** Under Bed | 31.5 inches high
- **c**. Desk | 42 x 24 x 30
- **d**. Desk Chair | 21 x 24 x33
- e. 2 drawer lock dresser | 17 x 22 x 26
- **f**. 3 drawer dresser | 30.5 x 24 x 30