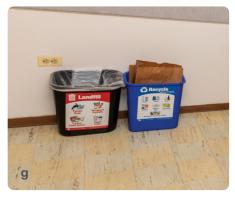

- **g**. Trash & Recycling bins | 14.5 x 10.5 x 15
- **h.** Minifridge | 18.5 x 18 x 34
- i. Microwave | 18 x 13.5 x 10
- j. Closet | 36 x 30 x 95

KITTREDGE

- \* Sizes listed are approximate values intended for general reference only.
- \*\* Slight variation in furnishings may exist throughout the building.
  Included photos are not guarantees of color or condition in each room.