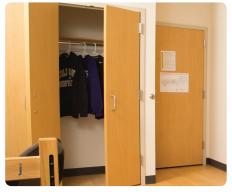

- **g**. Trash & Recycling bins | 14.5 x 10.5 x 15
- **h.** Minifridge | 18.5 x 18 x 34
- i. Microwave | 18 x 13.5 x 10
- j. Closet | 36 x 30 x 95

KITTREDGE

- \* Sizes listed are approximate values intended for general reference only.
- \*\* Slight variation in furnishings may exist throughout the building.
  Included photos are not guarantees of color or condition in each room.