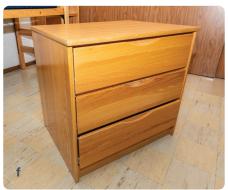

## FURNITURE SPECIFICATIONS

- **a**. Mattress | 38 x 80
- **b.** Under Bed | 31.5 inches high
- **c**. Desk | 42 x 24 x 30
- **d**. Desk Chair | 21 x 24 x33
- e. 2 drawer lock dresser | 17 x 22 x 26
- **f**. 3 drawer dresser | 30.5 x 24 x 30