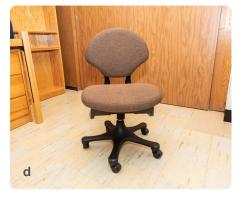

## FURNITURE SPECIFICATIONS

- **a**. Mattress | 38 x 80
- **b.** Under Bed | 31.5 inches high
- **c**. Desk | 42 x 24 x 30
- **d**. Desk Chair | 21 x 24 x33
- e. 2 drawer lock dresser | 17 x 22 x 26
- **f**. 3 drawer dresser | 30.5 x 24 x 30