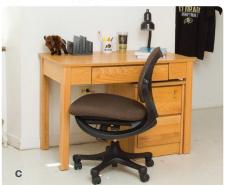

## FURNITURE SPECIFICATIONS

- **a**. Mattress | 38 x 80
- **b.** Under Bed | 31.5 inches high
- **c**. Desk | 42 x 24 x 30
- **d**. Desk Chair | 21 x 24 x33
- e. 2 drawer lock dresser | 17 x 22 x 26
- **f**. 3 drawer dresser | 30.5 x 24 x 30