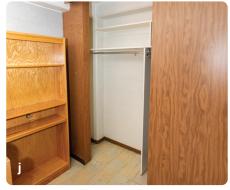

- **g**. Trash & Recycling bins | 14.5 x 10.5 x 15
- **h**. Minifridge | 18.5 x 18 x 34
- i. Microwave | 18 x 13.5 x 10
- j. Closet Various Sizes

- \* Sizes listed are approximate values intended for general reference only.
- \*\* Slight variation in furnishings may exist throughout the building.
  Included photos are not guarantees of color or condition in each room.