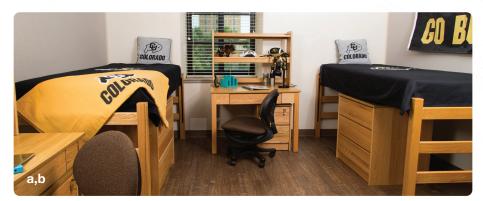

## **Dimensions in inches** | *length x width x height*

- **a**. Mattress | 38 x 80
- **b.** Under Bed | 31.5 inches high
- **c**. Desk | 42.25 x 24 x 30
- **d**. Desk Chair | 25 x 20 x 36
- **e**. 2 drawer lock dresser | 17 x 22.5 x 23
- **f.** 3 drawer dresser | 31.5 x 24 x 30

- **g**. Trash & Recycling bins | 14.5 x 10.5 x 15
- **h**. Minifridge | 18.5 x 18 x 34
- i. Microwave | 18 x 13.5 x 10
- j. Closet Various Sizes

- \* Sizes listed are approximate values intended for general reference only.
- \*\* Slight variation in furnishings may exist throughout the building.
  Included photos are not guarantees of color or condition in each room.