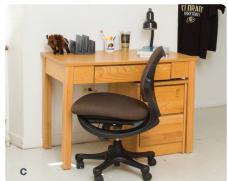

## **Dimensions in inches** | *length x width x height*

- **a**. Mattress | 38 x 80
- **b.** Under Bed | 31.5 inches high
- **c**. Desk | 42.25 x 24 x 30
- **d**. Desk Chair | 25 x 20 x 36
- **e**. 2 drawer lock dresser | 17 x 22.5 x 23
- **f.** 3 drawer dresser | 31.5 x 24 x 30