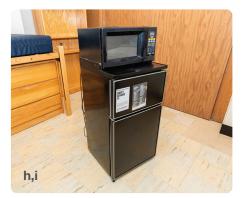

- **g**. Trash & Recycling bins | 14.5 x 10.5 x 15
- **h**. Minifridge | 18.5 x 18 x 34
- i. Microwave | 18 x 13.5 x 10
- j. Closet Various Sizes

- \* Sizes listed are approximate values intended for general reference only.
- \*\* Slight variation in furnishings may exist throughout the building.
  Included photos are not guarantees of color or condition in each room.