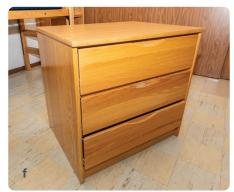

## **Dimensions in inches** | *length x width x height*

- **a**. Mattress | 38 x 80
- **b.** Under Bed | 31.5 inches high
- **c**. Desk | 42.25 x 24 x 30
- **d**. Desk Chair | 25 x 20 x 36
- **e**. 2 drawer lock dresser | 17 x 22.5 x 23
- **f.** 3 drawer dresser | 31.5 x 24 x 30