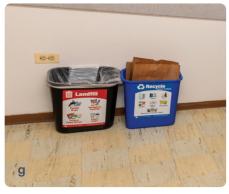

- **g**. Trash & Recycling bins | 14.5 x 10.5 x 15
- **h**. Minifridge | 18.5 x 18 x 34
- i. Microwave | 18 x 13.5 x 10
- j. Closet Various Sizes

- \* Sizes listed are approximate values intended for general reference only.
- \*\* Slight variation in furnishings may exist throughout the building.
  Included photos are not guarantees of color or condition in each room.