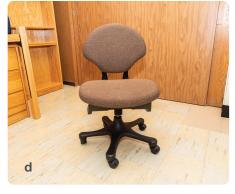

## **Dimensions in inches** | *length x width x height*

- **a**. Mattress | 38 x 80
- **b.** Under Bed | 31.5 inches high
- **c**. Desk | 42.25 x 24 x 30
- **d**. Desk Chair | 25 x 20 x 36
- **e**. 2 drawer lock dresser | 17 x 22.5 x 23
- **f.** 3 drawer dresser | 31.5 x 24 x 30