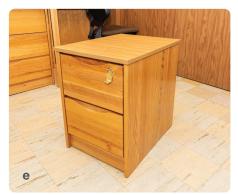

## **Dimensions in inches** | *length x width x height*

- **a**. Mattress | 38 x 80
- **b.** Under Bed | 31.5 inches high
- **c**. Desk | 42.25 x 24 x 30
- **d**. Desk Chair | 25 x 20 x 36
- **e**. 2 drawer lock dresser | 17 x 22.5 x 23
- **f.** 3 drawer dresser | 31.5 x 24 x 30