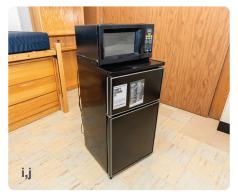

- **g**. Closet | 78 x 26 x 95
- **h**. Trash & Recycling bins | 14.5 x 10.5 x 15
- i. Minifridge | 18.5 x 18 x 34
- j. Microwave | 18 x 13.5 x 10
- **k**. Bookshelf | 31 x 12 x 72

<sup>\*\*</sup> Slight variation in furnishings may exist throughout the building. Included photos are not guarantees of color or condition in each room.