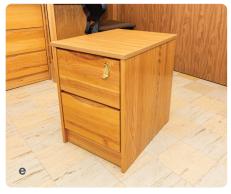

## **Dimensions in inches** | *length x width x height*

- **a**. Mattress | 38 x 80
- **b.** Under Bed | 31.5 inches high
- **c**. Desk | 42.25 x 24 x 30
- **d**. Desk Chair | 25 x 20 x 36
- **e**. 2 drawer lock dresser | 17 x 22.5 x 23
- **f.** 3 drawer dresser | 31.5 x 24 x 30