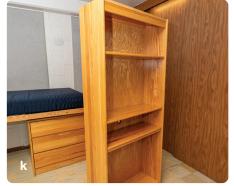

- **g**. Closet | 78 x 26 x 95
- **h**. Trash & Recycling bins | 14.5 x 10.5 x 15
- i. Minifridge | 18.5 x 18 x 34
- j. Microwave | 18 x 13.5 x 10
- **k**. Bookshelf | 31 x 12 x 72

<sup>\*\*</sup> Slight variation in furnishings may exist throughout the building. Included photos are not guarantees of color or condition in each room.