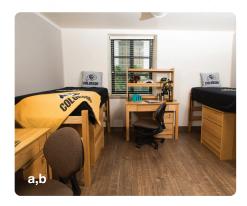

## **Dimensions in inches** | *length x width x height*

- **a**. Mattress | 38 x 80
- **b.** Under Bed | 31.5 inches high
- **c**. Desk | 42.25 x 24 x 30
- **d**. Desk Chair | 25 x 20 x 36
- **e**. 2 drawer lock dresser | 17 x 22.5 x 23
- **f.** 3 drawer dresser | 31.5 x 24 x 30

- **g**. Closet | 78 x 26 x 95
- **h**. Trash & Recycling bins | 14.5 x 10.5 x 15
- i. Minifridge | 18.5 x 18 x 34
- j. Microwave | 18 x 13.5 x 10
- **k**. Bookshelf | 31 x 12 x 72

<sup>\*\*</sup> Slight variation in furnishings may exist throughout the building. Included photos are not guarantees of color or condition in each room.