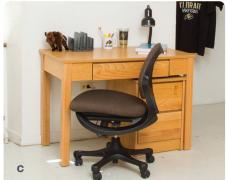

## **Dimensions in inches** | *length x width x height*

- **a**. Mattress | 38 x 80
- **b.** Under Bed | 31.5 inches high
- **c**. Desk | 42.25 x 24 x 30
- **d**. Desk Chair | 25 x 20 x 36
- **e**. 2 drawer lock dresser | 17 x 22.5 x 23
- **f.** 3 drawer dresser | 31.5 x 24 x 30