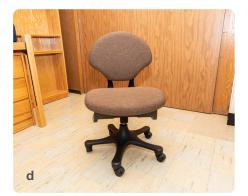

## **Dimensions in inches** | *length x width x height*

- **a**. Mattress | 38 x 80
- **b.** Under Bed | 31.5 inches high
- **c**. Desk | 42.25 x 24 x 30
- **d**. Desk Chair | 25 x 20 x 36
- **e**. 2 drawer lock dresser | 17 x 22.5 x 23
- **f.** 3 drawer dresser | 31.5 x 24 x 30