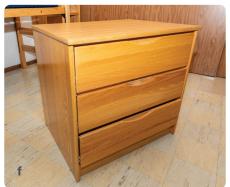

## **Dimensions in inches** | *length x width x height*

- **a**. Mattress | 38 x 80
- **b.** Under Bed | 31.5 inches high
- **c**. Desk | 42.25 x 24 x 30
- **d**. Desk Chair | 25 x 20 x 36
- **e**. 2 drawer lock dresser | 17 x 22.5 x 23
- **f.** 3 drawer dresser | 31.5 x 24 x 30