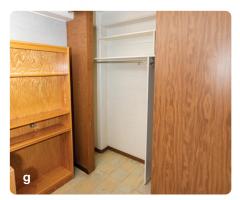

- **g**. Closet | 78 x 26 x 95
- **h**. Trash & Recycling bins | 14.5 x 10.5 x 15
- i. Minifridge | 18.5 x 18 x 34
- j. Microwave | 18 x 13.5 x 10
- **k**. Bookshelf | 31 x 12 x 72

<sup>\*\*</sup> Slight variation in furnishings may exist throughout the building. Included photos are not guarantees of color or condition in each room.