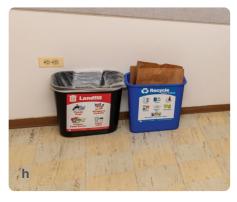

- **g**. Closet | 78 x 26 x 95
- **h**. Trash & Recycling bins | 14.5 x 10.5 x 15
- i. Minifridge | 18.5 x 18 x 34
- j. Microwave | 18 x 13.5 x 10
- **k**. Bookshelf | 31 x 12 x 72

<sup>\*\*</sup> Slight variation in furnishings may exist throughout the building. Included photos are not guarantees of color or condition in each room.