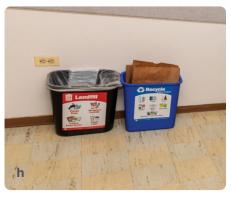

- **g**. 3 drawer dresser | 30.5 x 24 x 30
- **h**. Trash & Recycling bins | 14.5 x 10.5 x 15
- i. Minifridge | 18.5 x 18 x 34
- j. Microwave | 18 x 13.5 x 10
- **k**. Closet | 36 x 30 x 95

BAKER

HALL

- \* Sizes listed are approximate values intended for general reference only.
- \*\* Slight variation in furnishings may exist throughout the building.
  Included photos are not guarantees of color or condition in each room.