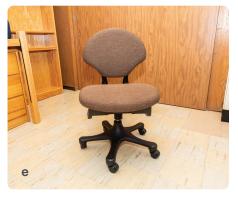

## **Dimensions in inches** | *length x width x height*

- **a**. Mattress | 38 x 80
- **b.** Under Bed | 31.5 inches high
- c. Upper Desk/Stand | 42 x 9 x 27
- **d**. Desk | 42 x 24 x 30
- **e**. Desk Chair | 21 x 24 x33
- f. 2 drawer lock dresser | 17 x 22 x 26