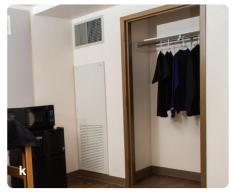

- **g**. 3 drawer dresser | 30.5 x 24 x 30
- **h**. Trash & Recycling bins | 14.5 x 10.5 x 15
- i. Minifridge | 18.5 x 18 x 34
- j. Microwave | 18 x 13.5 x 10
- **k**. Closet | 36 x 30 x 95

BAKER

HALL

- \* Sizes listed are approximate values intended for general reference only.
- \*\* Slight variation in furnishings may exist throughout the building.
  Included photos are not guarantees of color or condition in each room.