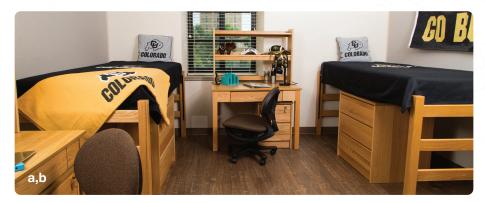

## **Dimensions in inches** | *length x width x height*

- **a**. Mattress | 38 x 80
- **b.** Under Bed | 31.5 inches high
- c. Upper Desk/Stand | 42 x 9 x 27
- **d**. Desk | 42 x 24 x 30
- **e**. Desk Chair | 21 x 24 x33
- f. 2 drawer lock dresser | 17 x 22 x 26