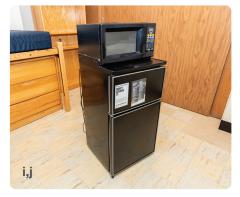

- **g**. 3 drawer dresser | 30.5 x 24 x 30
- **h**. Trash & Recycling bins | 14.5 x 10.5 x 15
- i. Minifridge | 18.5 x 18 x 34
- j. Microwave | 18 x 13.5 x 10
- **k**. Closet | 36 x 30 x 95

BAKER

HALL

- \* Sizes listed are approximate values intended for general reference only.
- \*\* Slight variation in furnishings may exist throughout the building.
  Included photos are not guarantees of color or condition in each room.