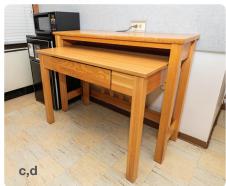

## **Dimensions in inches** | *length x width x height*

- **a**. Mattress | 38 x 80
- **b.** Under Bed | 31.5 inches high
- c. Upper Desk/Stand | 42 x 9 x 27
- **d**. Desk | 42 x 24 x 30
- **e**. Desk Chair | 21 x 24 x33
- f. 2 drawer lock dresser | 17 x 22 x 26