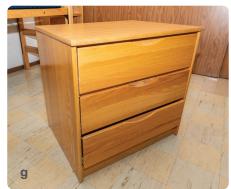

- **g**. 3 drawer dresser | 30.5 x 24 x 30
- **h**. Trash & Recycling bins | 14.5 x 10.5 x 15
- i. Minifridge | 18.5 x 18 x 34
- j. Microwave | 18 x 13.5 x 10
- **k**. Closet | 36 x 30 x 95

BAKER

HALL

- \* Sizes listed are approximate values intended for general reference only.
- \*\* Slight variation in furnishings may exist throughout the building.
  Included photos are not guarantees of color or condition in each room.