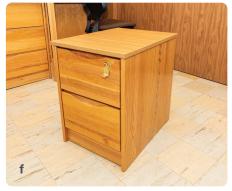

## **Dimensions in inches** | *length x width x height*

- **a**. Mattress | 38 x 80
- **b.** Under Bed | 31.5 inches high
- c. Upper Desk/Stand | 42 x 9 x 27
- **d**. Desk | 42 x 24 x 30
- **e**. Desk Chair | 21 x 24 x33
- f. 2 drawer lock dresser | 17 x 22 x 26