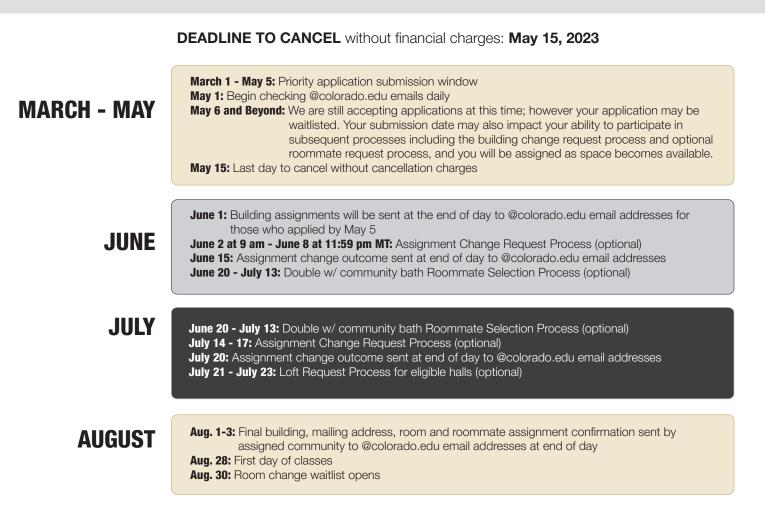

## **NEW STUDENT HOUSING 2023-24** Online Application Timeline

Students who complete their application by May 5 will be given a housing assignment through a randomly assigned order based on preferences and availability.