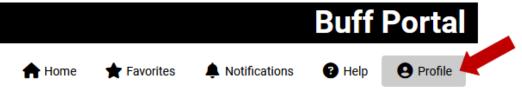

## STUDENTS: Accessing Your Student ID in the Buff Portal

- 1. Log into the Buff Portal at: <u>https://buffportal.colorado.edu</u> using your IdentiKey and IdentiKey password
- 2. Click on Profile in the upper right corner