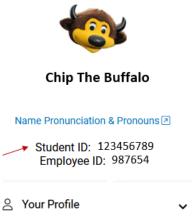

3. Your Student ID will appear under your photo and name

SCHOLARS (Paid Employees): Accessing Your Employee ID in the myCUinfo Portal

- 1. Log into the myCUinfo Portal at: <u>https://mycuinfo.colorado.edu</u> using your IdentiKey and IdentiKey password
- 2. Click on Paychecks