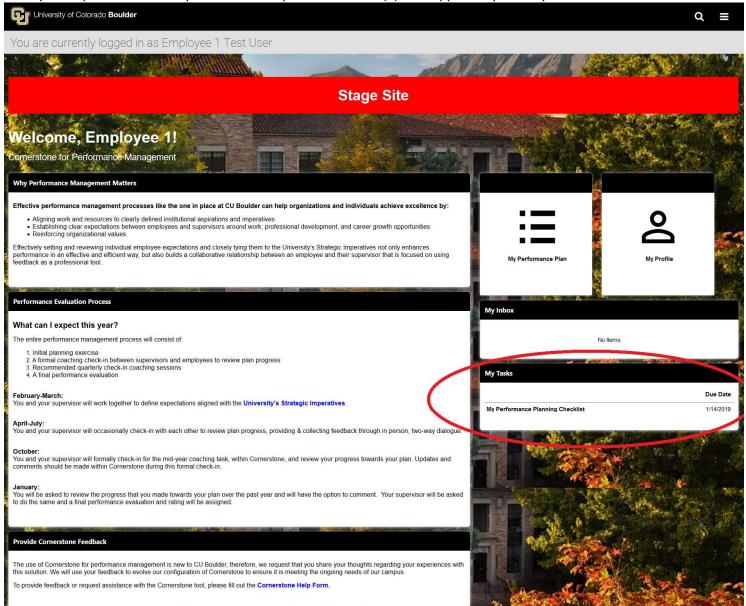

#### **Employee/Direct Report Steps**

Once your supervisor submits your evaluation you will see One (1) Task appear in your "My Tasks" box

#### • Click on the Task

Performance Planning Checklist Task