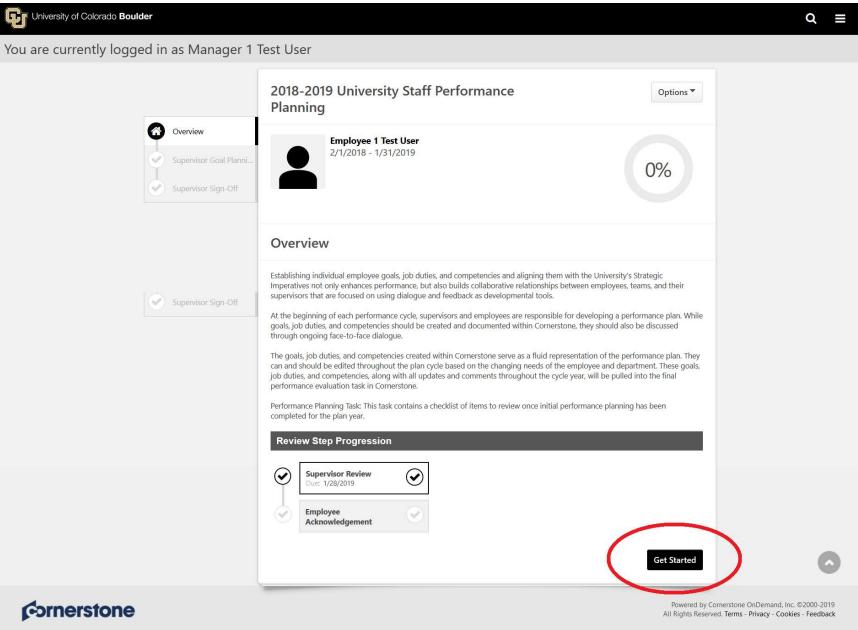

### • Read the Overview

Click "Get Started"

Performance Planning Checklist Task