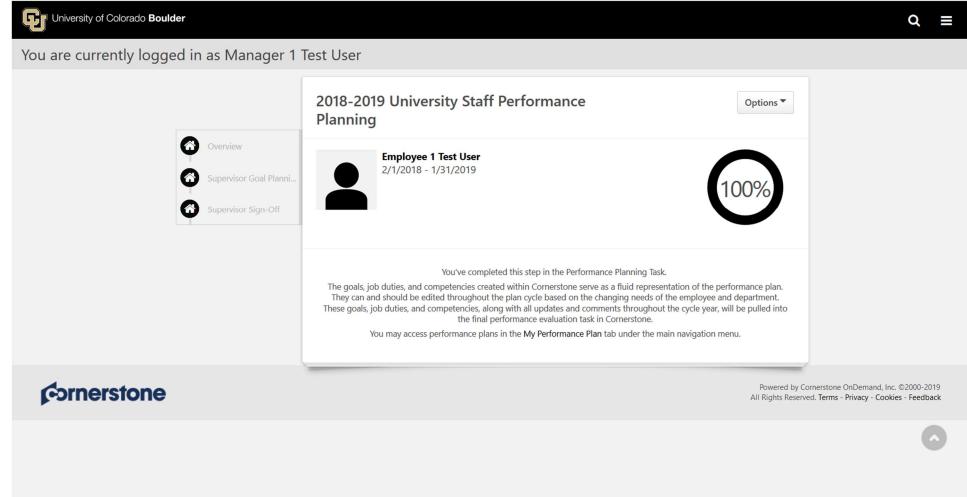

## <u>February 1, 2019 - Performance Planning Checklist Task: University Staff</u> Steps for Supervisor

Cornerstone homepage - you will see One (1) Task appear in your My Tasks box for EACH of your Direct Reports

You will see the same task for each of your Direct Reports.

• Click on the Task

### • Read the Overview

Click "Get Started"

Performance Planning Checklist Task