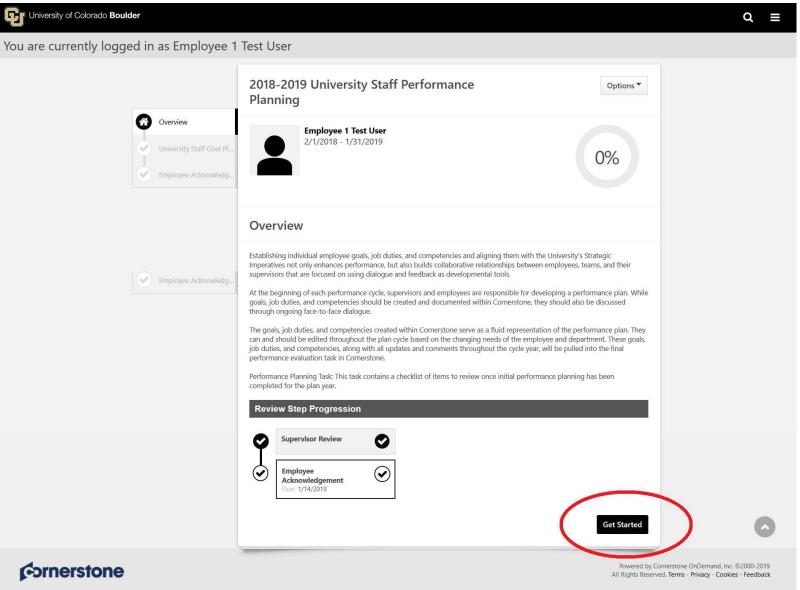

### • Read the Overview

• Click "Get Started"

## **Review Goal Planning Checklist**

• Check off each item once it is finished

|                                                 | 0%                                                                                                                                                                                                                                                                                                                                                                                  |
|-------------------------------------------------|-------------------------------------------------------------------------------------------------------------------------------------------------------------------------------------------------------------------------------------------------------------------------------------------------------------------------------------------------------------------------------------|
| Overview                                        | University Staff Goal Planning Checklist                                                                                                                                                                                                                                                                                                                                            |
| University Staff Goal Pl<br>Employee Acknowledg | The following checklist should be reviewed once initial performance planning has been completed for the year. If you have not reviewed and created a Performance Plan in Cornerstone and discussed it with your supervisor, please do so before completing this checklist.<br>Please note that the Performance Plan can and should be edited and updated throughout the plan cycle. |
|                                                 | Meet with your supervisor to discuss your Performance Plan                                                                                                                                                                                                                                                                                                                          |
|                                                 | Review the Performance Plan created by your supervisor                                                                                                                                                                                                                                                                                                                              |
|                                                 | Edit your Performance Plan accordingly                                                                                                                                                                                                                                                                                                                                              |
|                                                 | Back Save and Exit Save and Continue                                                                                                                                                                                                                                                                                                                                                |
| <b>C</b> ornerstone                             | - owered by Cornerstone OnDemand, Inc. ©2000-2019<br>All Rights Reserved. Terms - Privacy - Cookies - Feedback                                                                                                                                                                                                                                                                      |