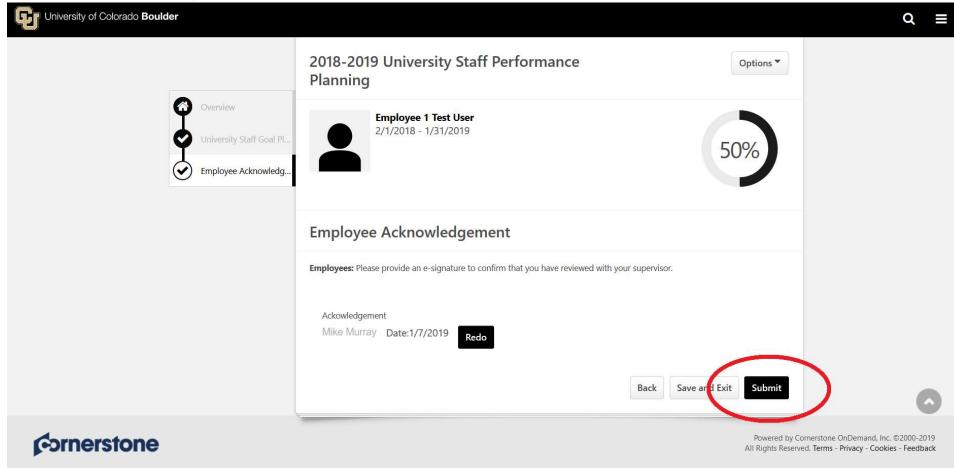

#### **Employee Acknowledgement**

G University of Colorado Boulder

Q ≡

You are currently logged in as Employee 1 Test User

javascript:void(0)

\*You may click "Save and Exit" to be able to resume the Task at a later time.

- Enter your name in Employee text box
- Click "Submit"