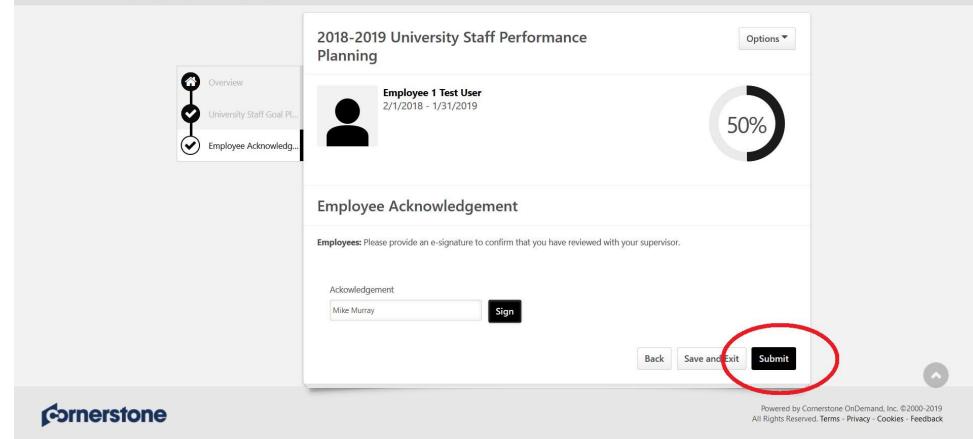

#### **Employee Acknowledgement**

G University of Colorado Boulder

Q ≡

You are currently logged in as Employee 1 Test User

javascript:void(0)

\*You may click "Save and Exit" to be able to resume the Task at a later time.

- Enter your name in Employee text box
- Click "Submit"