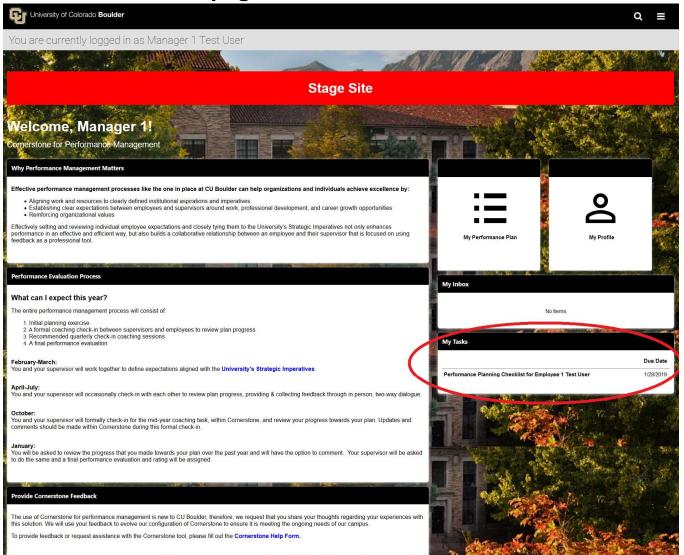

## <u>February 1, 2019 - Performance Planning Checklist Task: University Staff</u> Steps for Supervisor

Cornerstone homepage - you will see One (1) Task appear in your My Tasks box for EACH of your Direct Reports

You will see the same task for each of your Direct Reports.

• Click on the Task