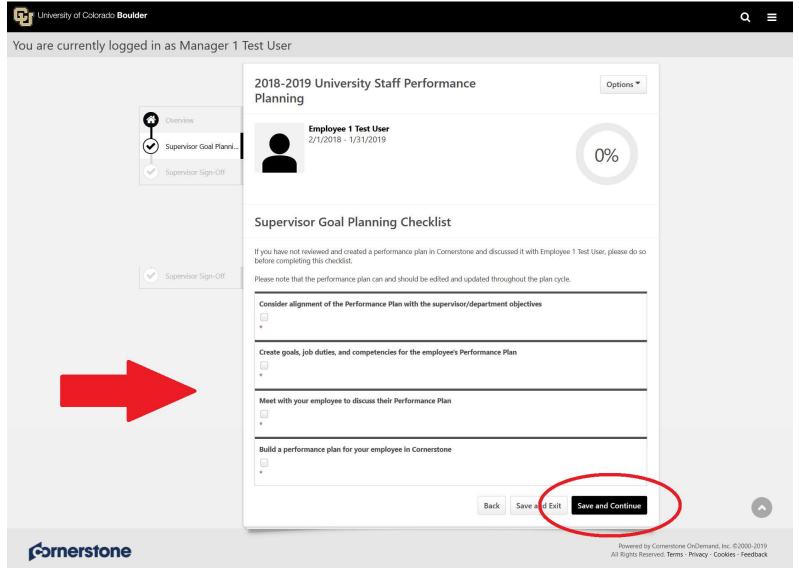

# **Review Supervisor Goal Planning Checklist**

• Check off each item once it is finished

\*You may click "Save and Exit" to be able to resume the Task at a later time.

• Click "Save and Continue" once you are finished