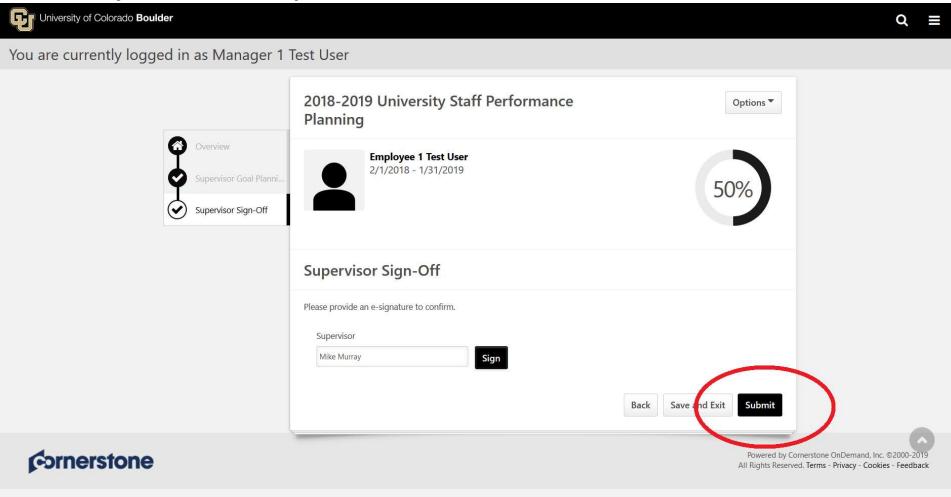

#### • Enter your name in Supervisor text box

javascript:void(0)

\*You may click "Save and Exit" to be able to resume the Task at a later time.

• Click "Submit"