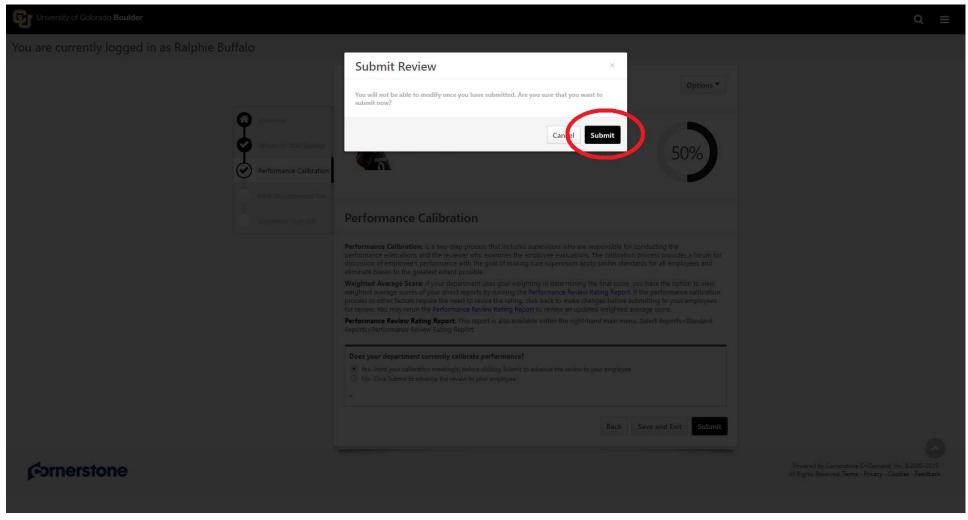

\*You may click "Save and Exit" to be able to resume the Task at a later time

- If you use calibration in your unit, run a performance review rating report using the embedded links to take to your calibration meetings
- Click "Submit"

### **Submit Review Confirmation**

• Click "Submit"

**Confirmation Page appears!** 

The Final Evaluation has been sent to your Direct Report for their review