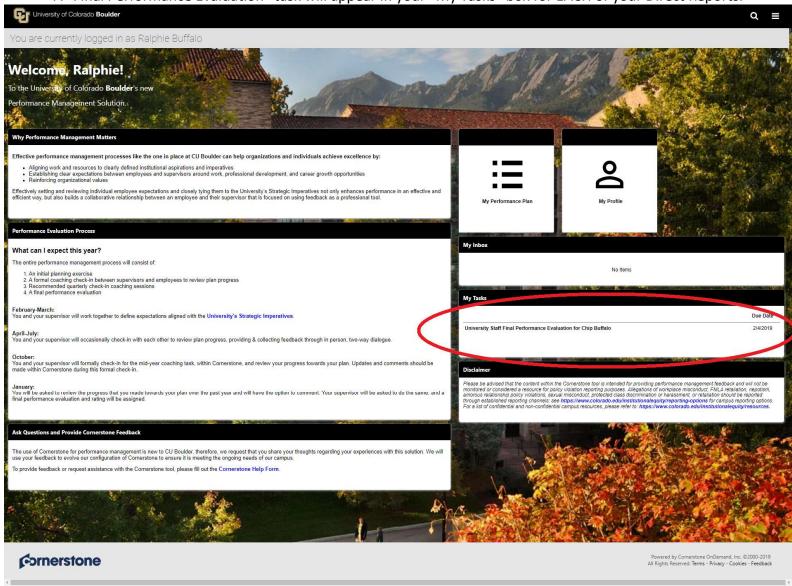

# Final Performance Evaluation: University Staff Steps for Supervisor

A "Final Performance Evaluation" task will appear in your "My Tasks" box for EACH of your Direct Reports.

Click on the Task