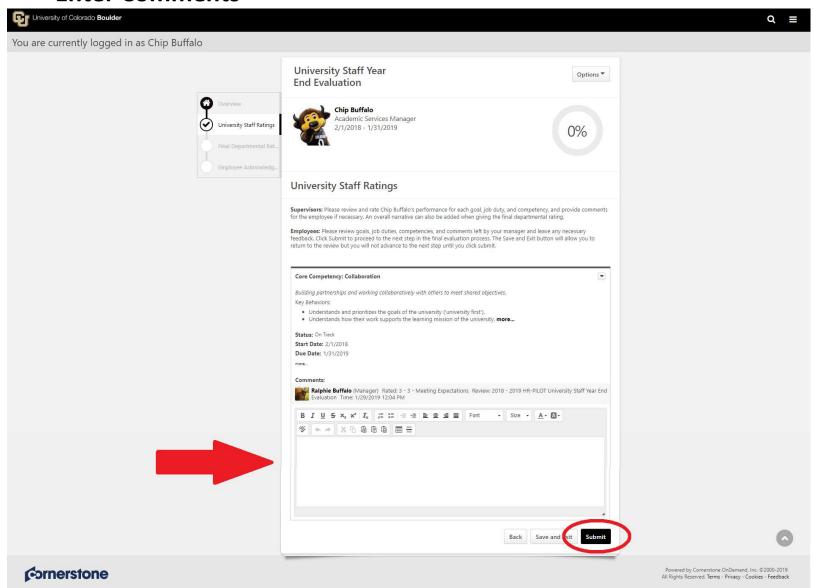

#### • Enter Comments

\*You may click "Save and Exit" to be able to resume the Task at a later time

# • Click Submit