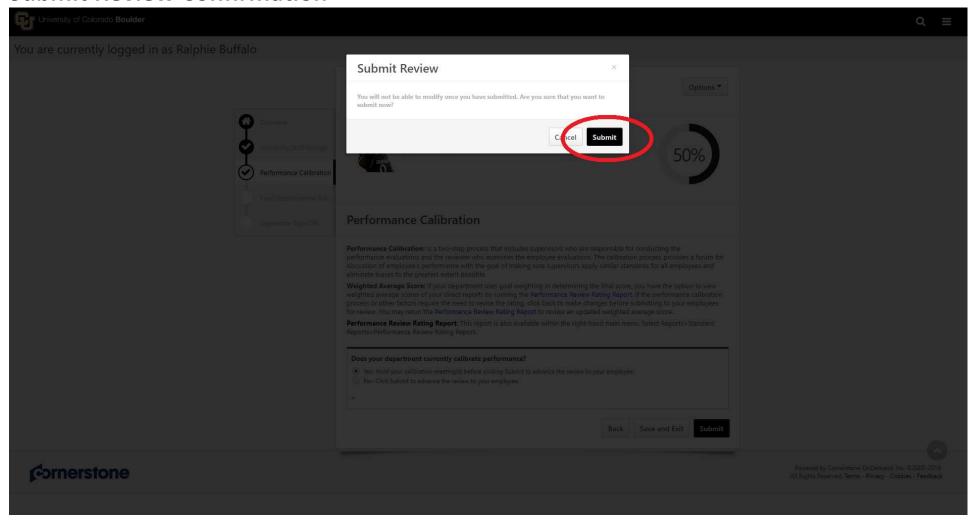

### **Submit Review Confirmation**

• Click Submit

**Confirmation Page appears!** 

Your comments and feedback have been submitted to your Supervisor for review