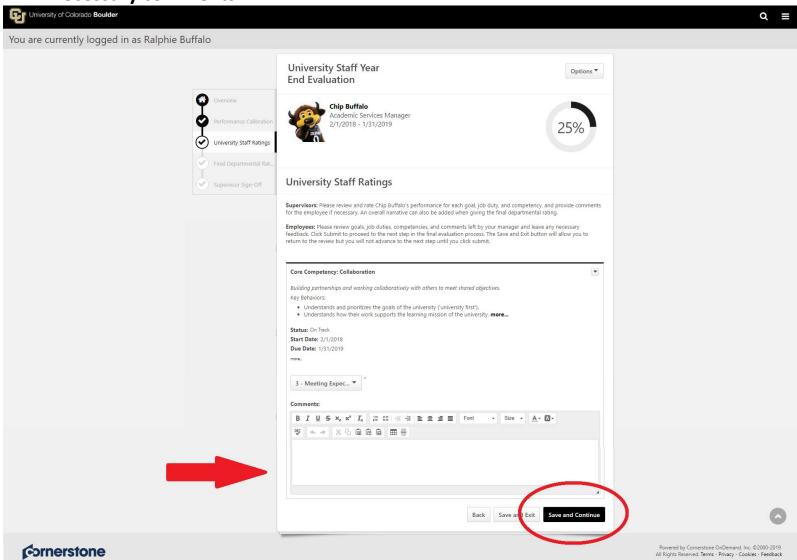

#### **University Staff Ratings**

• Select a Rating and enter Comments for each Goal, Job Duty, or Competency

<sup>\*</sup>You may click "Save and Exit" to be able to resume the Task at a later time

• Click "Save and Continue"