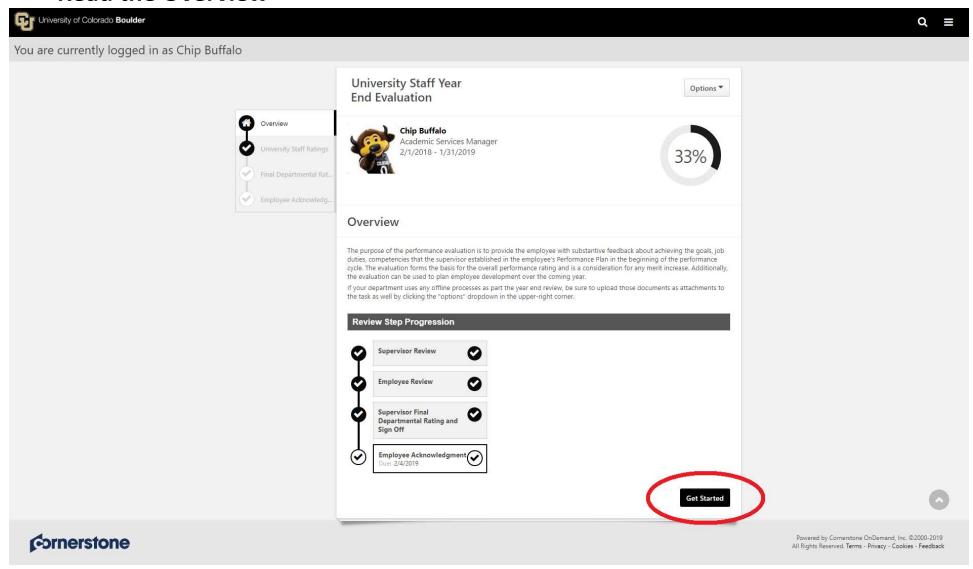

"Save and Continue"

# • Final Departmental Rating

• Select Overall Rating



\*You may click "Save and Exit" to be able to resume the Task at a later time

Click "Save and Continue"

#### **Supervisor Final Sign-Off**

• Enter your name in the Supervisor text box. This will be your electronic signature to acknowledge you completed a final performance evaluation for your direct report.



\*You may click "Save and Exit" to be able to resume the Task at a later time

Click "Submit"

### **Submit Review Confirmation**



• Click "Submit"

**Confirmation Page Appears** 



Final Evaluation is sent to Direct Report for Final Employee Acknowledgement

### **Employee/Direct Report Steps**

Employees will see One (1) Task appear in "My Tasks" box



• Click on the Task

#### Read the Overview



Click "Get Started"

# **Review the Ratings from Supervisor**



• Click "Next"

### **Review Final Departmental Overall Rating from Supervisor**



<sup>\*</sup>You may click "Save and Exit" to be able to resume the Task at a later time

- Enter any comments regarding to the Final Overall Rating here
- Click "Save and Continue"

### **Employee Acknowledgement**



\*You may click "Save and Exit" to be able to resume the Task at a later time

• Enter your name in the Employee text box. This will be your electronic signature to acknowledge you received your final performance evaluation.

• Click "Submit"

#### **Submit Review Confirmation**



• Click "Submit"

# **Final Evaluation is Complete!**

University Staff Year End Evaluation report populates for review and saving!