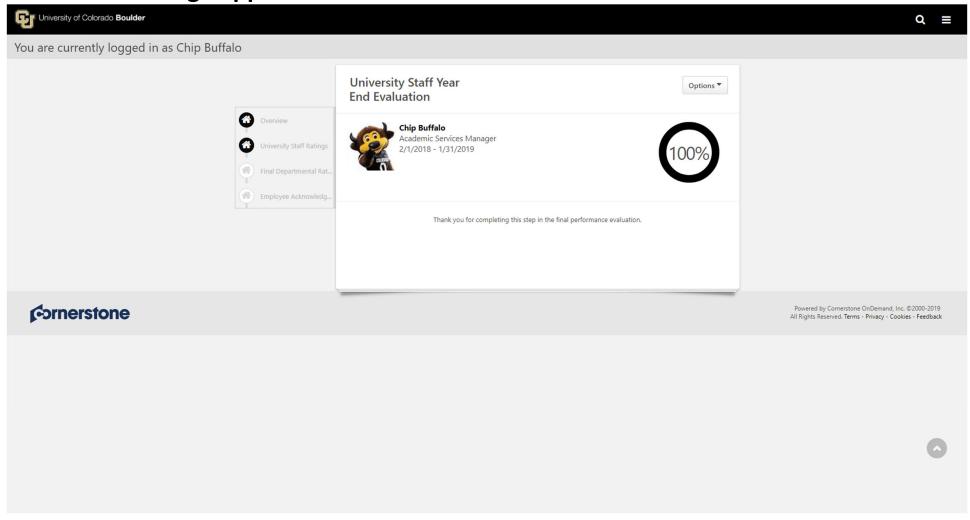

### **Submit Review Confirmation**

• Click Submit

**Confirmation Page appears!** 

Your comments and feedback have been submitted to your Supervisor for review