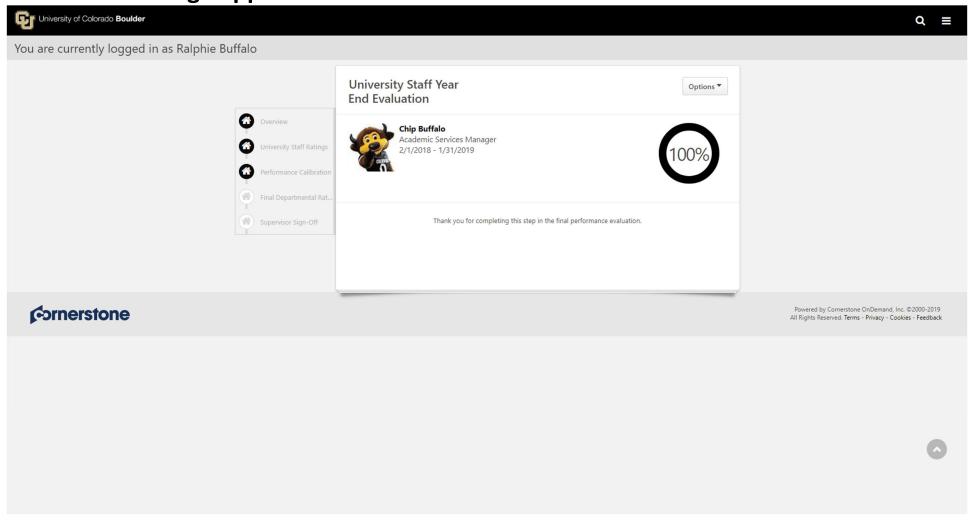

### **Submit Review Confirmation**

• Click "Submit"

**Confirmation Page appears!** 

The Final Evaluation has been sent to your Direct Report for their review