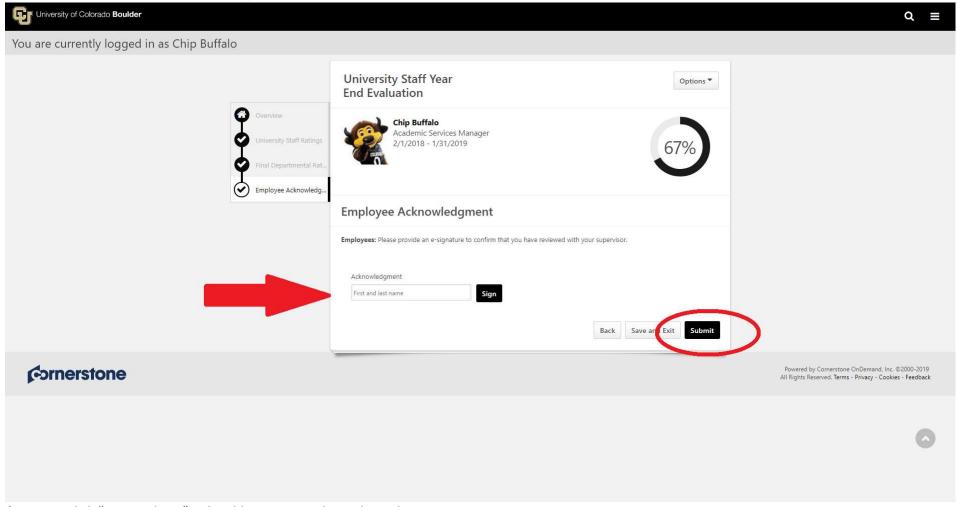

### **Employee Acknowledgement**

\*You may click "Save and Exit" to be able to resume the Task at a later time

• Enter your name in the Employee text box. This will be your electronic signature to acknowledge you received your final performance evaluation.

• Click "Submit"