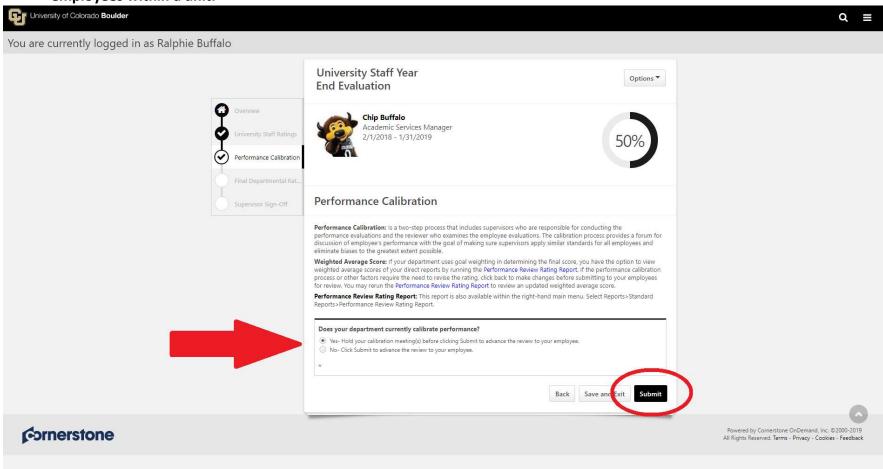

#### **Performance Calibration and Reporting**

- Select whichever option best applies to your departmental practice
- (PLEASE NOTE: The use of calibration should be applied consistently within a unit; if it is done for one employee, it should be done for all employees within a unit.

\*You may click "Save and Exit" to be able to resume the Task at a later time

- If you use calibration in your unit, run a performance review rating report using the embedded links to take to your calibration meetings
- Click "Submit"