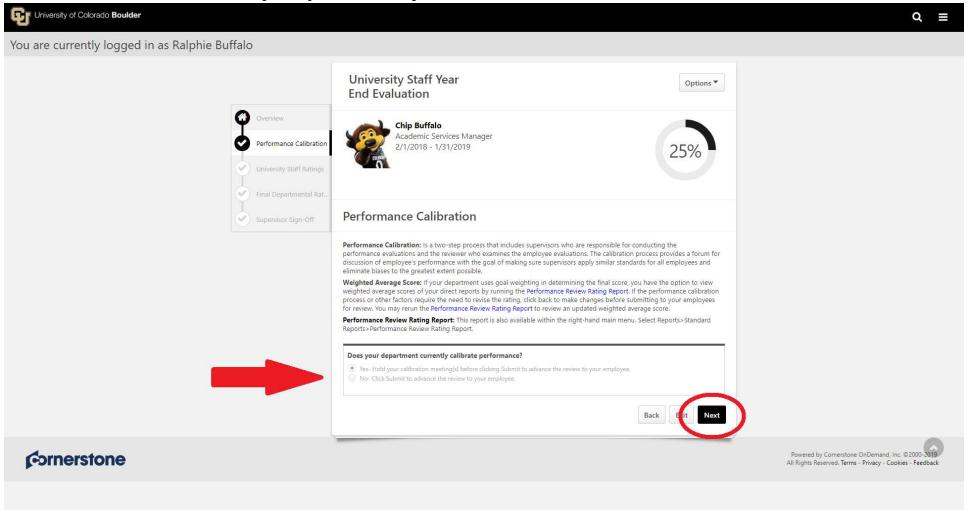

#### **Performance Calibration and Reporting**

- Select whichever option best applies to your departmental practice
- (PLEASE NOTE: The use of calibration should be applied consistently within a unit; if it is done for one employee, it should be done for all employees within a unit.

\*You may click "Save and Exit" to be able to resume the Task at a later time

- If you use calibration in your unit, run a performance review rating report using the embedded links to take to your calibration meetings
- Click "Submit"