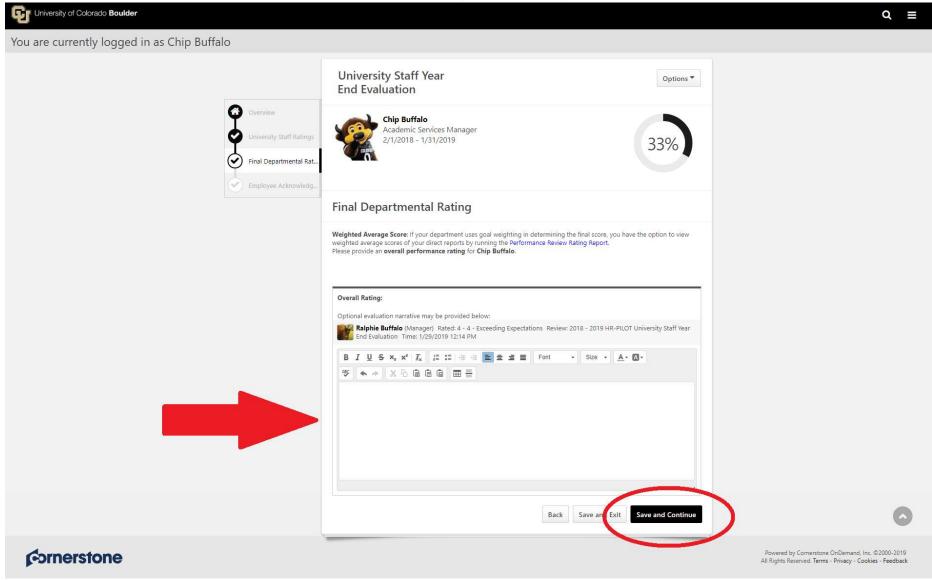

# • Final Departmental Rating

• Select Overall Rating

\*You may click "Save and Exit" to be able to resume the Task at a later time

Click "Save and Continue"