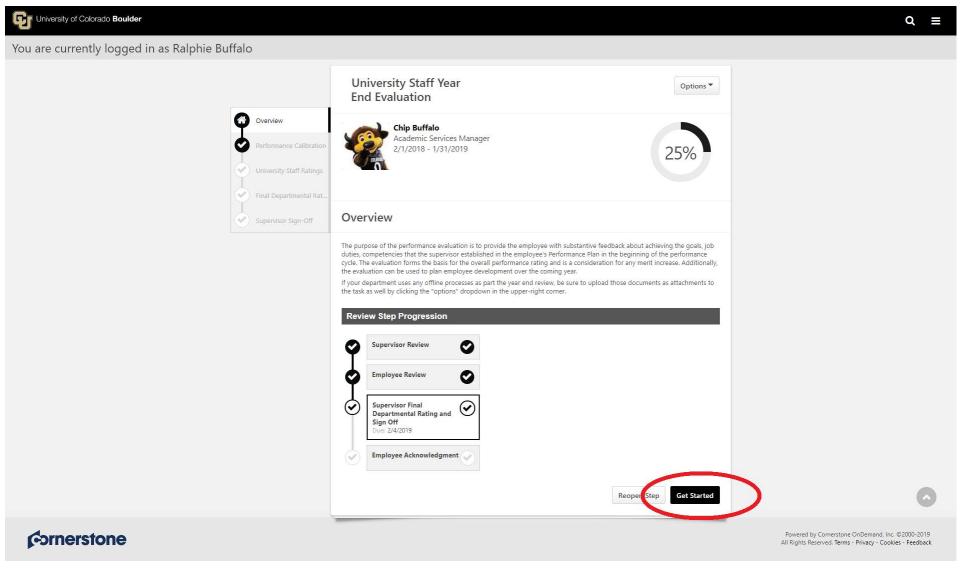

your supervisor submits your evaluation you will see One (1) Task appear in your "My Tasks" box



• Click on the Task

#### Read the Overview



• Click "Get Started"

### **University Staff Ratings**

#### • Enter Comments



\*You may click "Save and Exit" to be able to resume the Task at a later time

# • Click Submit

### **Submit Review Confirmation**



• Click Submit

**Confirmation Page appears!** 



Your comments and feedback have been submitted to your Supervisor for review

# Final Departmental Rating and Signoff Supervisor Steps

Supervisors you will see One (1) Task appear in your "My Tasks" box for EACH of your Direct Reports.



You will see these tasks appear once the Direct Reports have submitted their comments/feedback.

#### Click on the Task

#### Read the Overview



• Click "Get Started"

### **Performance Calibration and Reporting**

• Review the choice you previously made



Click "Next"

#### **Ratings Review**

 Review any comments from your direct report, confirm/edit any of your comments or add any necessary comments



\*You may click "Save and Exit" to be able to resume the Task at a later time

• Click "Save and Continue"

# • Final Departmental Rating

• Select Overall Rating



\*You may click "Save and Exit" to be able to resume the Task at a later time

Click "Save and Continue"

#### **Supervisor Final Sign-Off**

• Enter your name in the Supervisor text box. This will be your electronic signature to acknowledge you completed a final performance evaluation for your direct report.



\*You may click "Save and Exit" to be able to resume