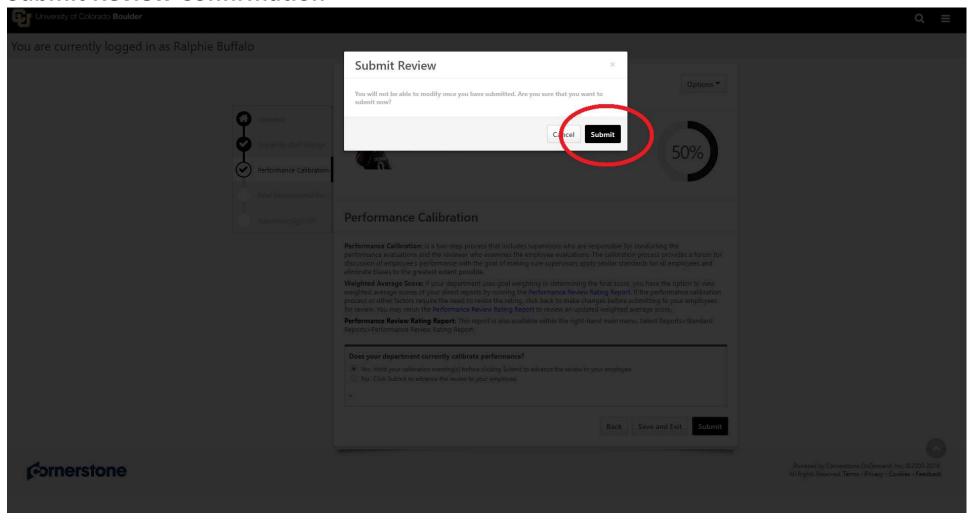

#### **Performance Calibration and Reporting**

- Select whichever option best applies to your departmental practice
- (PLEASE NOTE: The use of calibration should be applied consistently within a unit; if it is done for one employee, it should be done for all employees within a unit.

\*You may click "Save and Exit" to be able to resume the Task at a later time

- If you use calibration in your unit, run a performance review rating report using the embedded links to take to your calibration meetings
- Click "Submit"