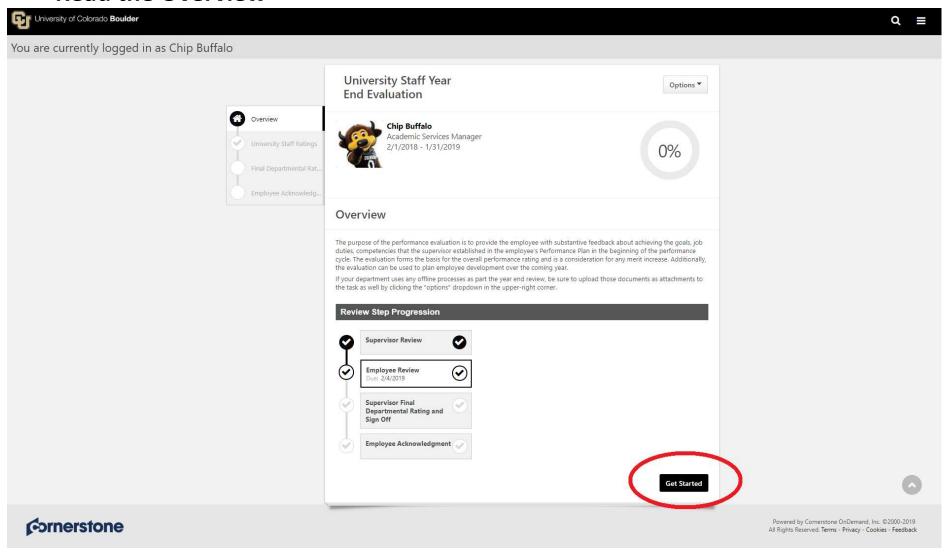

alibration meetings
- Click "Submit"



Performance Calibration

☑ University Staff Ratings

Review Section: Final Departmental Rating

Rating Display: 

Numeric Text

User Status: Include inactive users

In-Progress Task: Include reviews that are in progress

Display OU: None

Printable Version Export to Excel Export to Text



OUTPUT

Powered by Cornerstone OnDemand, Inc. ©2000-2019 All Rights Reserved, Terms - Privacy - Cookies - Feedback

### **Submit Review Confirmation**



• Click "Submit"

**Confirmation Page appears!** 



The Final Evaluation has been sent to your Direct Report for their review

### **Employee/Direct Report Steps**

Once your supervisor submits your evaluation you will see One (1) Task appear in your "My Tasks" box



• Click on the Task

#### Read the Overview



• Click "Get Started"

### **University Staff Ratings**

#### • Enter Comments



\*You may click "Save and Exit" to be able to resume the Task at a later time

# • Click Submit

### **Submit Review Confirmation**



• Click Submit

**Confirmation Page appears!** 



Your comments and feedback have been submitted to your Supervisor for review

# Final Departmental Rating and Signoff Supervisor Steps

Supervisors you will see One (1) Task appear in your "My Tasks" box for EACH of your Direct Reports.



You will see these tasks appear once the Direct Reports have submitted their comments/feedback.

#### Click on the Task

#### Read the Overview



• Click "Get Started"

### **Performance Calibration and Reporting**

• Review the choice you previously made



Click "Next"

#### **Ratings R