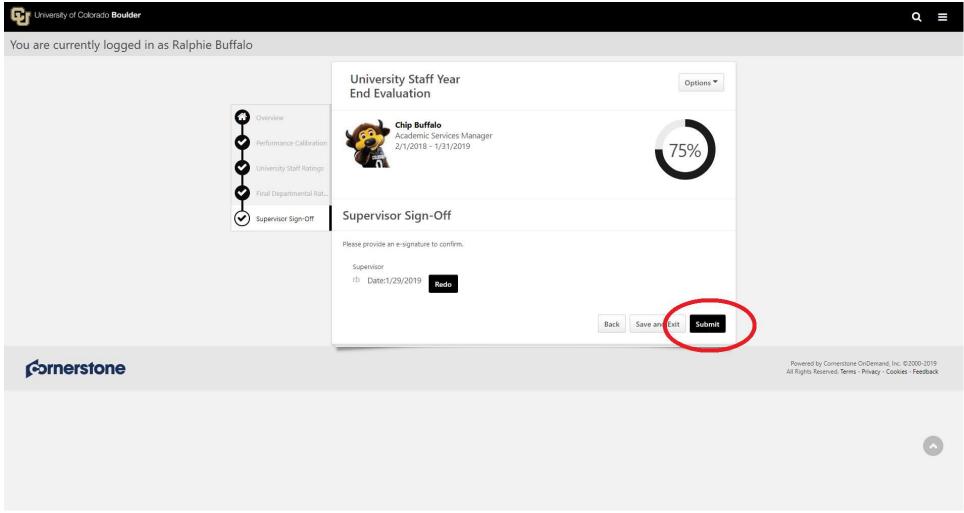

#### **Supervisor Final Sign-Off**

• Enter your name in the Supervisor text box. This will be your electronic signature to acknowledge you completed a final performance evaluation for your direct report.

\*You may click "Save and Exit" to be able to resume the Task at a later time

Click "Submit"