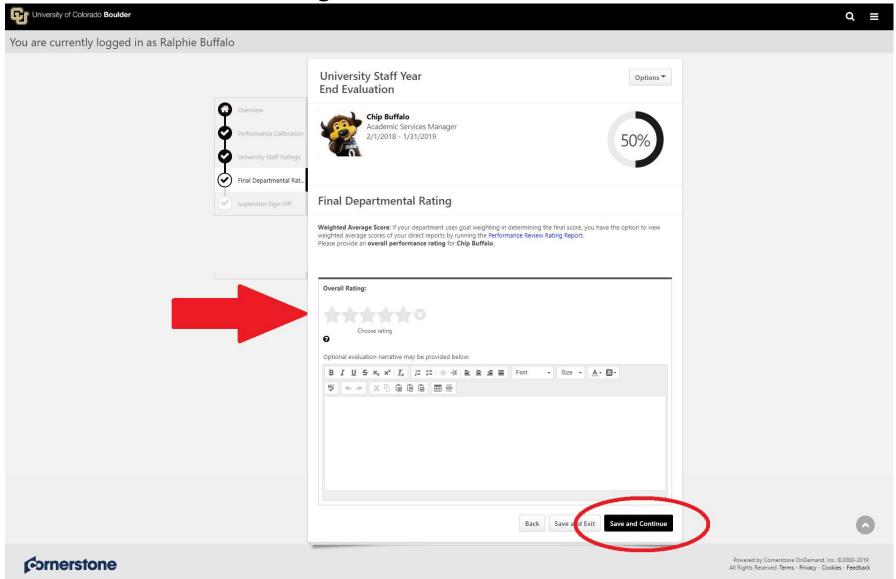

# • Final Departmental Rating

• Select Overall Rating

\*You may click "Save and Exit" to be able to resume the Task at a later time

Click "Save and Continue"