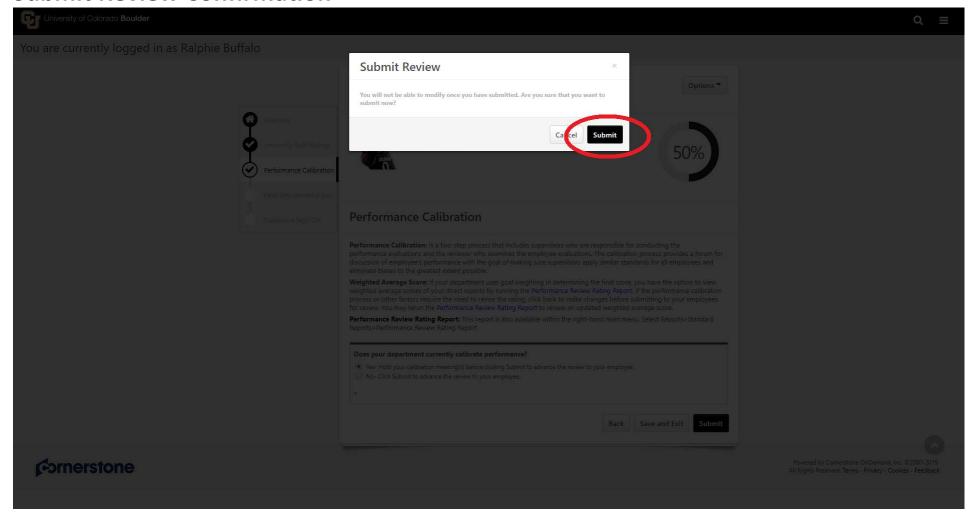

### **Submit Review Confirmation**

• Click "Submit"

**Confirmation Page appears!** 

The Final Evaluation has been sent to your Direct Report for their review