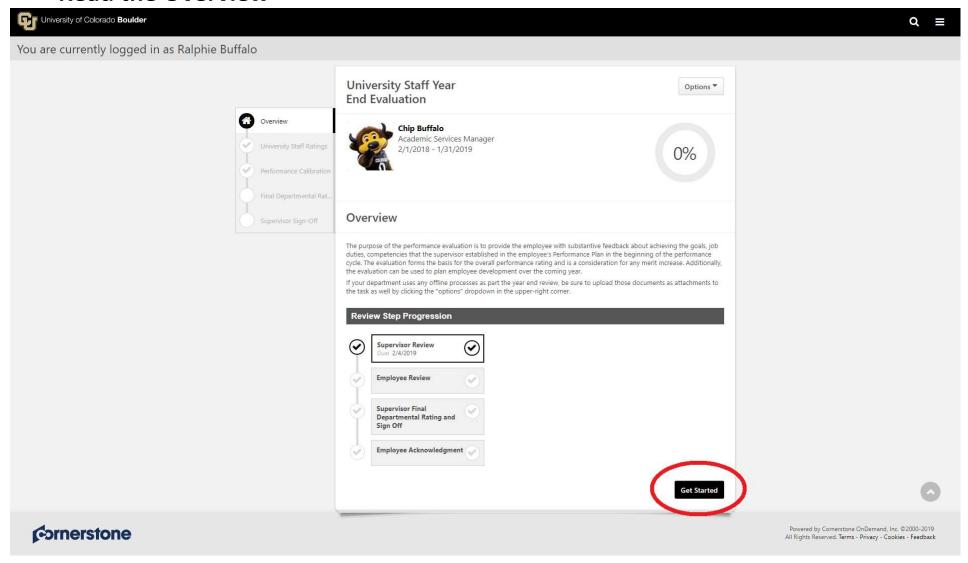

# Final Performance Evaluation: University Staff Steps for Supervisor

A "Final Performance Evaluation" task will appear in your "My Tasks" box for EACH of your Direct Reports.



Click on the Task

#### Read the Overview



• Click "Get Started"

#### **University Staff Ratings**

• Select a Rating and enter Comments for each Goal, Job Duty, or Competency



<sup>\*</sup>You may click "Save and Exit" to be able to resume the Task at a later time

• Click "Save and Continue"

#### **Performance Calibration and Reporting**

- Select whichever option best applies to your departmental practice
- (PLEASE NOTE: The use of calibration should be applied consistently within a unit; if it is done for one employee, it should be done for all employees within a unit.



\*You may click "Save and Exit" to be able to resume the Task at a later time

- If you use calibration in your unit, run a performance review rating report using the embedded links to take to your calibration meetings
- Click "Submit"



Performance Cal