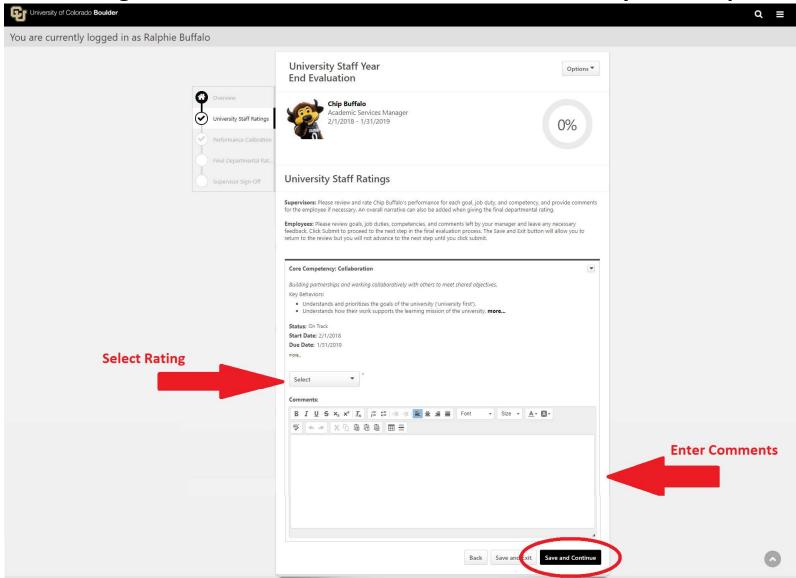

#### **University Staff Ratings**

• Select a Rating and enter Comments for each Goal, Job Duty, or Competency

<sup>\*</sup>You may click "Save and Exit" to be able to resume the Task at a later time

• Click "Save and Continue"