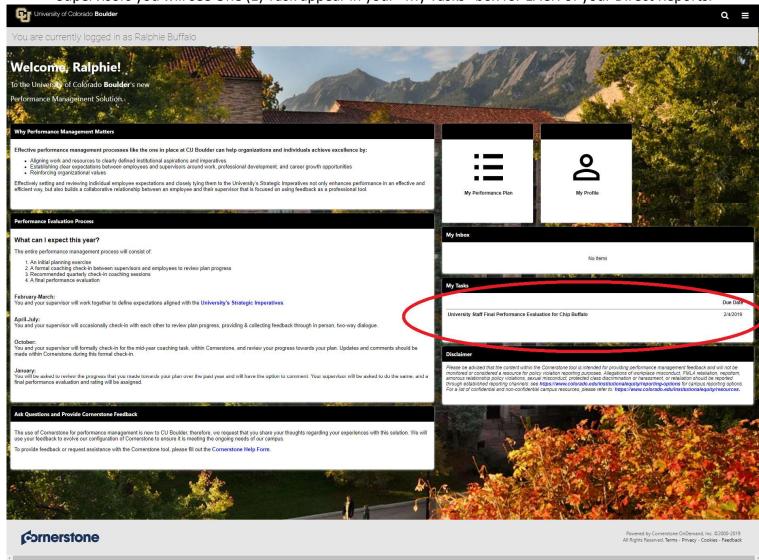

# Final Performance Evaluation: University Staff Steps for Supervisor

A "Final Performance Evaluation" task will appear in your "My Tasks" box for EACH of your Direct Reports.

Click on the Task