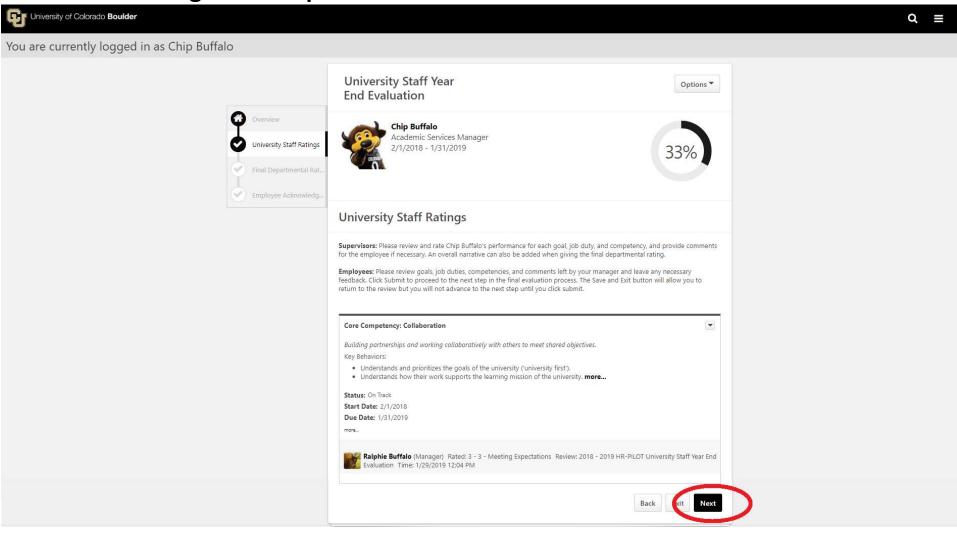

#### **University Staff Ratings**

• Select a Rating and enter Comments for each Goal, Job Duty, or Competency

<sup>\*</sup>You may click "Save and Exit" to be able to resume the Task at a later time

• Click "Save and Continue"