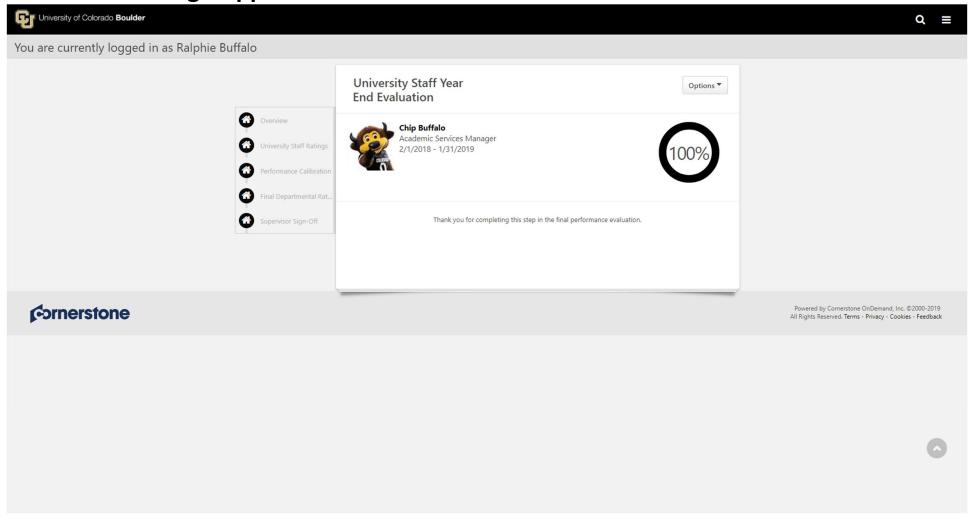

# **Final Evaluation is Complete!**

University Staff Year End Evaluation report populates for review and saving!