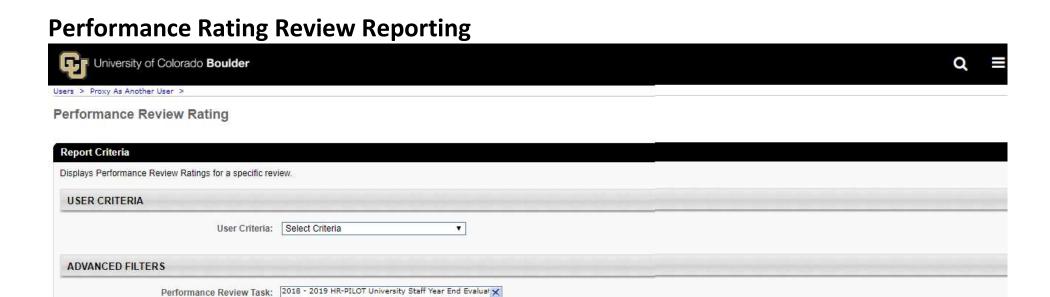

Performance Calibration

☑ University Staff Ratings

Review Section: Final Departmental Rating

Rating Display: 

Numeric Text

User Status: Include inactive users

In-Progress Task: Include reviews that are in progress

Display OU: None

Printable Version Export to Excel Export to Text

OUTPUT

Powered by Cornerstone OnDemand, Inc. ©2000-2019 All Rights Reserved, Terms - Privacy - Cookies - Feedback