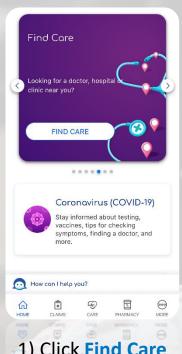

ou when you need care. You can either go to anthem.com/ca or follow the step by step instructions to download Sydney Health:



1) Click More and Your Plans or search for your benefits on the Sydney Chatbot



2) Review your Plan at a Glance prior to viewing clicking 'view benefits'



3) Find Covered
Services by either searching or scrolling to the benefit you want to view



3) Review your
Benefits for both
in and out of
network
providers

## Sydney Health - Find a Provider

Easy access to your health care benefits is important. That's why your Anthem Student Advantage plan provides you with a digital ID card - to be sure you have the right plan information with you when you need care. You can either go to anthem.com/ca or follow the step by step instructions to download Sydney Health:



1) Click Find Care or search for your providers on the Sydney Chatbot