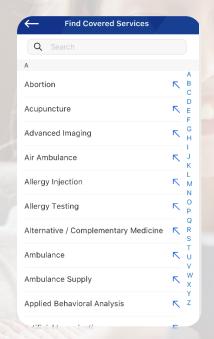

1) Click More and Your Plans or search for your benefits on the Sydney Chatbot

2) Review your Plan at a Glance prior to viewing clicking 'view benefits'

3) Find Covered
Services by either searching or scrolling to the benefit you want to view