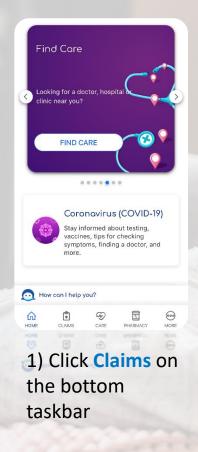

## Sydney Health - Claims

Easy access to your health care benefits is important. That's why your Anthem Student Advantage plan provides you with a digital ID card - to be sure you have the right plan information with you when you need care. You can either go to anthem.com/ca or follow the step by step instructions to download Sydney Health:

2) Click the Claim you wish the view and review the claim breakdown

3) View your EOB by clicking EOB. You will be able to view, send, or save the document