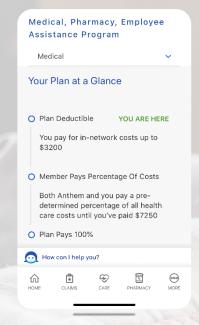

1) Click More and Your Plans or search for your benefits on the Sydney Chatbot

2) Review your Plan at a Glance prior to viewing clicking 'view benefits'

3) Find Covered
Services by either searching or scrolling to the benefit you want to view