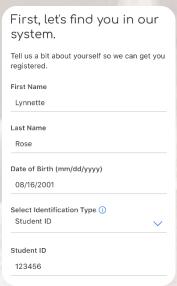

1) Download the **Sydney Health** from the Apple or Google Play store

2) If you haven't registered, click 'Not Signed Up?' on the bottom of the app

3) Register using your first & last name, date of birth, and student ID number