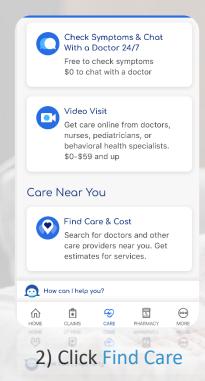

tep by step instructions to download Sydney Health:



1) Click More and Your Plans or search for your benefits on the Sydney Chatbot



2) Review your Plan at a Glance prior to viewing clicking 'view benefits'



3) Find Covered
Services by either searching or scrolling to the benefit you want to view



3) Review your
Benefits for both
in and out of
network
providers

## Sydney Health - Find a Provider

Easy access to your health care benefits is important. That's why your Anthem Student Advantage plan provides you with a digital ID card - to be sure you have the right plan information with you when you need care. You can either go to anthem.com/ca or follow the step by step instructions to download Sydney Health:



1) Click Find Care or search for your providers on the Sydney Chatbot