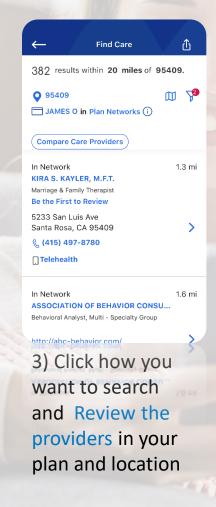

p by step instructions to download Sydney Health:



1) Click More and Your Plans or search for your benefits on the Sydney Chatbot



2) Review your Plan at a Glance prior to viewing clicking 'view benefits'



3) Find Covered
Services by either searching or scrolling to the benefit you want to view



3) Review your
Benefits for both
in and out of
network
providers

## Sydney Health - Find a Provider

Easy access to your health care benefits is important. That's why your Anthem Student Advantage plan provides you with a digital ID card - to be sure you have the right plan information with you when you need care. You can either go to anthem.com/ca or follow the step by step instructions to download Sydney Health:



1) Click Find Care or search for your providers on the Sydney Chatbot