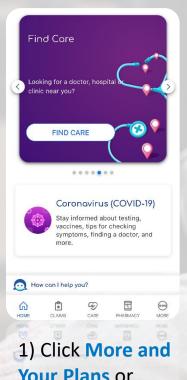

## **Sydney Health – Benefits**

Easy access to your health care benefits is important. That's why your Anthem Student Advantage plan provides you with a digital ID card - to be sure you have the right plan information with you when you need care. You can either go to anthem.com/ca or follow the step by step instructions to download Sydney Health:

1) Click More and Your Plans or search for your benefits on the Sydney Chatbot

2) Review your Plan at a Glance prior to viewing clicking 'view benefits'

3) Find Covered
Services by either searching or scrolling to the benefit you want to view