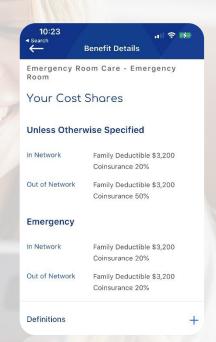

ons to download Sydney Health:





2) Click the Claim you wish the view and review the claim breakdown



3) View your EOB by clicking EOB. You will be able to view, send, or save the document

## **Sydney Health – Benefits**



Easy access to your health care benefits is important. That's why your Anthem Student Advantage plan provides you with a digital ID card - to be sure you have the right plan information with you when you need care. You can either go to anthem.com/ca or follow the step by step instructions to download Sydney Health:



1) Click More and Your Plans or search for your benefits on the Sydney Chatbot



2) Review your Plan at a Glance prior to viewing clicking 'view benefits'



3) Find Covered
Services by either searching or scrolling to the benefit you want to view



3) Review your
Benefits for both
in and out of
network
providers

## Sydney Health - Find a Provider

Easy access to your health care benefits is important. That's why your Anthem Student Advantage plan provides you with a digital ID card - to be sure you have the right plan information with you when you need care. You can either go to anthem.com/ca or follow the step by step instructions to download Sydney Health:



1) Click Find Care or search for your providers on the Sydney Chatbot