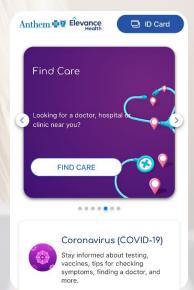

## Sydney Health - Registering



Easy access to your health care benefits is important. That's why your Anthem Student Advantage plan provides you with a digital ID card - to be sure you have the right plan information with you when you need care. You can either go to anthem.com/ca or follow the step by step instructions to download Sydney Health:



1) Download the **Sydney Health** from the Apple or Google Play store



2) If you haven't registered, click 'Not Signed Up?' on the bottom of the app



3) Register using your first & last name, date of birth, and student ID number

4) Elect if you want to enable 'Face ID'

Would you like to use

Face ID to Sian In?

رتن

Make signing in even easier by

enabling Face ID.

You can decide later.



5) You now have access to your Anthem Student Advantage plan information

## Sydney Health - Claims

Easy access to your health care benefits is important. That's why your Anthem Student Advantage plan provides you with a digital ID card - to be sure you have the right plan information with you when you need care. You can either go to anthem.com/ca or follow the step by step instructions to download Sydney Health:





2) Click the Claim you wish the view and review the claim breakdown



3) View your EOB by clicking EOB. You will be able to view, send, or save the document

## **Sydney Health – Benefits**



Easy access to your health care benefits is important. That's why your Anthem Student Advantage plan provides you with a digital ID card - to be sure you have the right plan informa