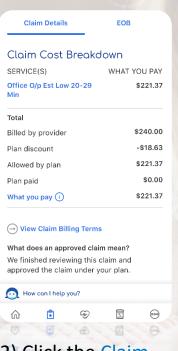

2) Click the Claim you wish the view and review the claim breakdown

3) View your EOB by clicking EOB. You will be able to view, send, or save the document