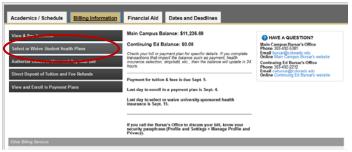

## **How To Select or Waive Health Insurance**

University of Colorado Boulder

1. Log in to MyCUInfo (https://mycuinfo.colorado.edu)

2. Go to the **Billing Information** tab and click on **Select** or **Waive Student Health Plans**.