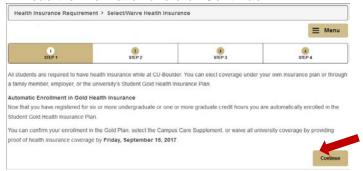

3. Under "Term Information", click on View my health insurance selections.

4. Read the information and click Continue.

5. **Select** a health plan or **waive** coverage then click **Continue**. Selecting the Campus Care Supplement will remove the Gold Plan from your account.