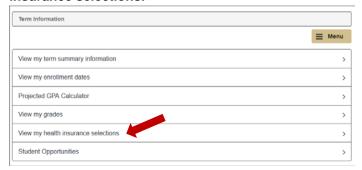

3. Under "Term Information", click on View my health insurance selections.

4. Read the information and click Continue.

5. **Select** a health plan or **waive** coverage then click **Continue**. Selecting the Campus Care Supplement will remove the Gold Plan from your account.