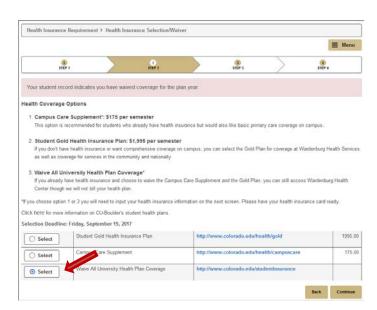

3. Under "Term Information", click on View my health insurance selections.

4. Read the information and click Continue.

5. **Select** a health plan or **waive** coverage then click **Continue**. Selecting the Campus Care Supplement will remove the Gold Plan from your account.

6. If selecting Campus Care or waive all coverage: Please complete this information to ensure that your choice is registered, then click **Save**.

| Health Insurance Requirement                                             |                          |                            |                       |                           |                       | granten and a second       |
|--------------------------------------------------------------------------|--------------------------|----------------------------|-----------------------|---------------------------|-----------------------|----------------------------|
|                                                                          |                          |                            |                       |                           |                       | = 1                        |
| Required Field                                                           |                          |                            |                       |                           |                       |                            |
| 1<br>1727-1                                                              |                          | STEP 2                     |                       | 2<br>STEP 2               | <b>&gt;</b>           | ETEP 4                     |
| Rease complete the information below<br>103-492-5107 with any questions. | w. Most of this informat | ion can be found on your i | neurance card or by o | ontacting your health ins | urance company. Plear | se call Patient Services a |
| ATTENTION! This site does n<br>aggested, Firefox and Inter               |                          |                            | unable to compl       | ete this page, plea       | se try a different    | browser. Chrome i          |
| nter Plan/Policy coverage of                                             | date in this forma       | t mm/dd/yyyy.              |                       |                           |                       |                            |
| Insured By:                                                              |                          |                            |                       |                           |                       |                            |
| Name of Insurance Carrier/Milit                                          | tary Branch/Medica       | are/Medicaid/Indigent F    | Program)              |                           |                       |                            |
| f military,indicate branch:                                              |                          |                            |                       |                           |                       |                            |
| Eligibility Confirmation Tele<br>Number:                                 | phone                    |                            |                       |                           |                       |                            |
| Typically printed on back of the                                         | insurance card)          |                            |                       |                           |                       |                            |
| Subscriber Name:                                                         | 100                      |                            |                       |                           |                       |                            |
| Name of individual through who                                           | om insurance is pro      | nided. (example: stud-     | ent, parent/guardia   | spouse/domestic           | partner)              |                            |
| Member ID Number                                                         |                          |                            |                       |                           |                       |                            |
| As printed on the insurance ca                                           | ard)                     |                            |                       |                           |                       |                            |
| Plan/Policy Number:                                                      |                          |                            |                       |                           |                       |                            |
| If any)                                                                  | -                        |                            |                       |                           |                       |                            |
| Group Number:                                                            |                          |                            |                       |                           |                       |                            |
| As printed on the insurance ca                                           | ird)                     |                            |                       |                           |                       |                            |
| Effective Date of Plan/Policy                                            | A Prince Prince          |                            |                       |                           |                       |                            |
| Date coverage started)                                                   |                          |                            |                       |                           |                       |                            |
|                                                                          |                          |                            |                       |                           |                       | (Control Control           |
|                                                                          |                          |                            |                       |                           |                       | Cancel                     |