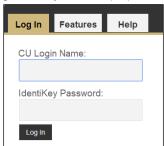

## **How To Select or Waive Health Insurance**

University of Colorado Boulder

1. Log in to MyCUInfo (https://mycuinfo.colorado.edu)

2. Go to the **Billing Information** tab and click on **Select** or **Waive Student Health Plans**.