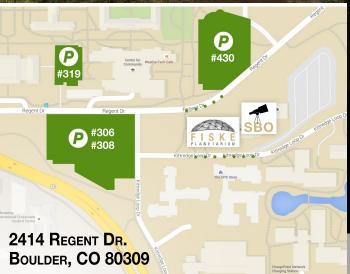

#### **MAILING ADDRESS:**

Fiske Planetarium Campus Box 408, University of Colorado Boulder, CO 80309