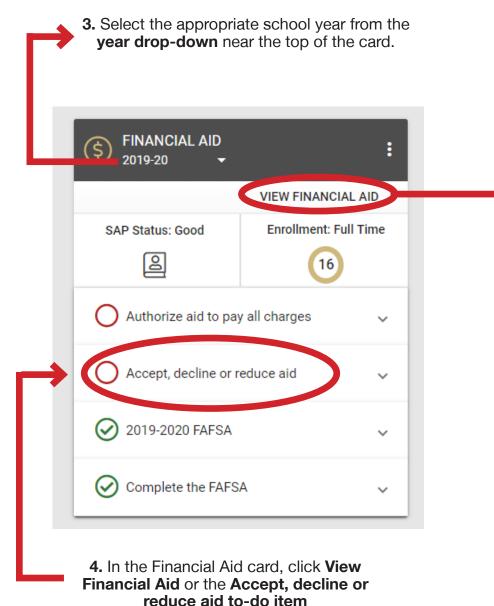

5. At the bottom of this section, click **Accept or Decline Aid,** which will open a secure browser window shown in the next step.

## 6. You will see aid for the year you selected within the Financial Aid card.

| CU Boulder Financial Aid > Award Package > 20                                                                                                               | 19-2020              |               |                                         |           |                                       | Return To Aid Year Selection |  |  |
|-------------------------------------------------------------------------------------------------------------------------------------------------------------|----------------------|---------------|-----------------------------------------|-----------|---------------------------------------|------------------------------|--|--|
| Ralphie Buffalo                                                                                                                                             |                      |               |                                         |           |                                       |                              |  |  |
| urrency used is US Dollar<br>lease print this screen for your records. Click on<br>ccept, then revise the Accepted amount down b<br>e Financial Aid Office. |                      |               | ••••••••••••••••••••••••••••••••••••••• |           |                                       |                              |  |  |
| tatus                                                                                                                                                       | New Packa            | ige           |                                         |           |                                       |                              |  |  |
| ast Updated                                                                                                                                                 | 08/30/2019 4:14:18PM |               |                                         |           |                                       |                              |  |  |
| AWARD                                                                                                                                                       | CATEGORY             | CAREER        | OFFERED                                 | ACCEPTED  | АССЕРТ                                | DECLINE                      |  |  |
| Direct Unsubsidized Loan 1                                                                                                                                  | Loan                 | Undergraduate | 2,000.00                                | 0.00      | Select                                | Select                       |  |  |
| Ist Generation Grant                                                                                                                                        | Grant                | Undergraduate | 2,000.00                                | 2,000.00  | Select                                | Select                       |  |  |
| CU Esteemed Scholars-Sewall                                                                                                                                 | Scholarship          | Undergraduate | 5,000.00                                | 5,000.00  | Select                                | Select                       |  |  |
| RA/TA Waiver                                                                                                                                                | Waiver               | Undergraduate | 1,000.00                                | 1,000.00  | Select                                | Select                       |  |  |
| Private Schlp 1                                                                                                                                             | Scholarship          | Undergraduate | 900.00                                  | 900.00    | Select                                | Select                       |  |  |
| Daniels Fund                                                                                                                                                | Scholarship          | Undergraduate | 2,000.00                                | 2,000.00  | Select                                | Select                       |  |  |
| Total                                                                                                                                                       |                      |               | 12,900.00                               | 10,900.00 | · · · · · · · · · · · · · · · · · · · |                              |  |  |