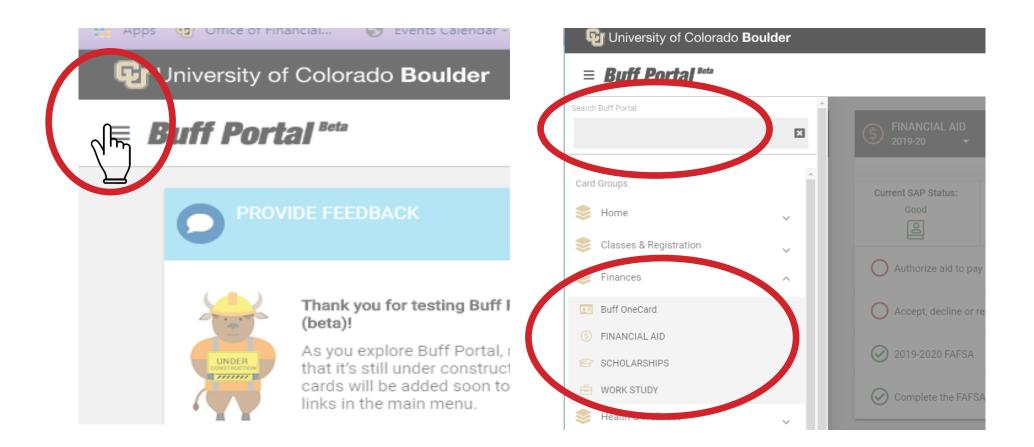

## How to Accept or Decline Financial Aid

**1.** Log in to <u>Buff Portal</u> and click the main menu in the top left.

**2.** Search for **Financial Aid** in the search bar and select the Financial Aid card.

| FINANCIAL AID 2019-20 | :                    |
|-----------------------|----------------------|
| < Financial Aid       |                      |
| Grants                | ^                    |
| Fall 2019             | Accepted             |
| 1st Generation Grant  | \$1,000.00           |
| Total Fall            | \$1,000.00           |
| Spring 2020           | Accepted             |
| 1st Generation Grant  | \$1,000.00           |
| Total Spring          | \$1,000.00           |
| Total Grants          | \$2,000.00           |
|                       | What is a grant? (i) |
| Waivers               | ~                    |
| Scholarships          | ~                    |
| Loans                 | ~                    |
| ACCEPT OR DECLI       | NE AID 🗷             |
|                       |                      |