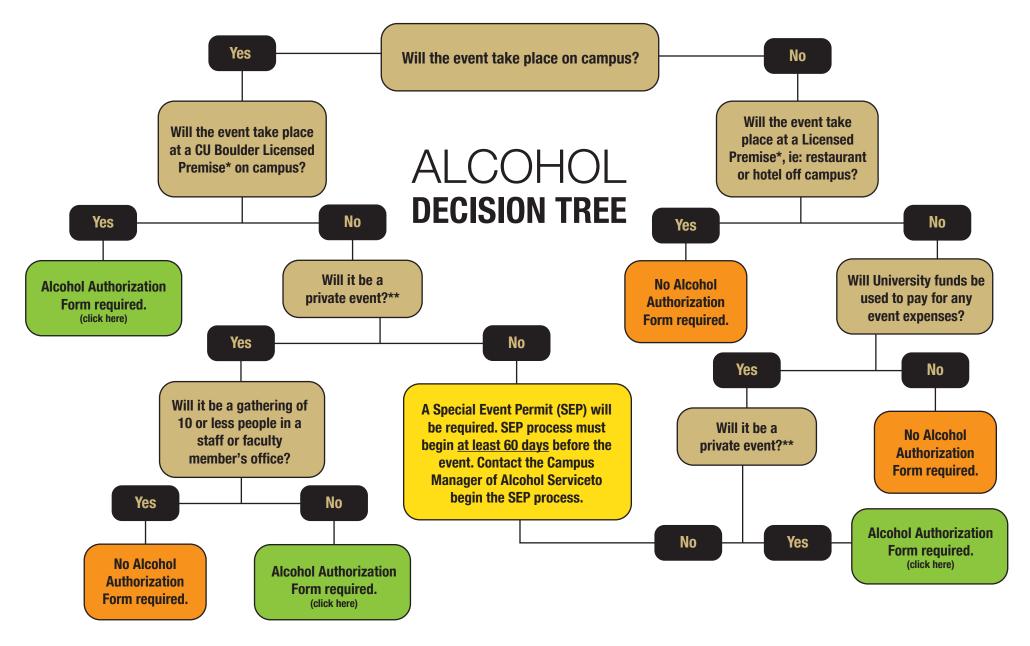

## **CU Boulder Licensed Premises are:**

- The Mary Rippon Theatre, portions of the University Theatre and portions of Hellems
- The University Memorial Center (UMC)
- Fiske Planetarium
- Macky Auditorium
- Koenig Alumni Center

- \*\* Additional on-campus licenses for portions of Folsom Field and the Athletics-managed properties are held by Levy Restaurants. To schedule events in these premises, contact 303-492-5454. No Alcohol Authorization form is required for Levy licensed events.
- \*\*\* To qualify as a Private Event, event must satisfy all of the conditions outlined in section II g. of the Alcohol Service on Campus policy.

**Events Planning & Catering** 

UNIVERSITY OF COLORADO BOULDER