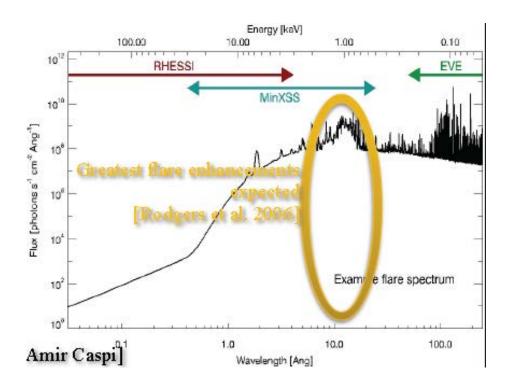

### CSSWE Science – Living with a star

#### Science Objectives

To understand the relationships between solar energetic particles (SEPs), flares, and coronal mass ejections (CMEs), and to characterize the variations of the Earth's radiation belt electrons.

### **MinXSS Science**