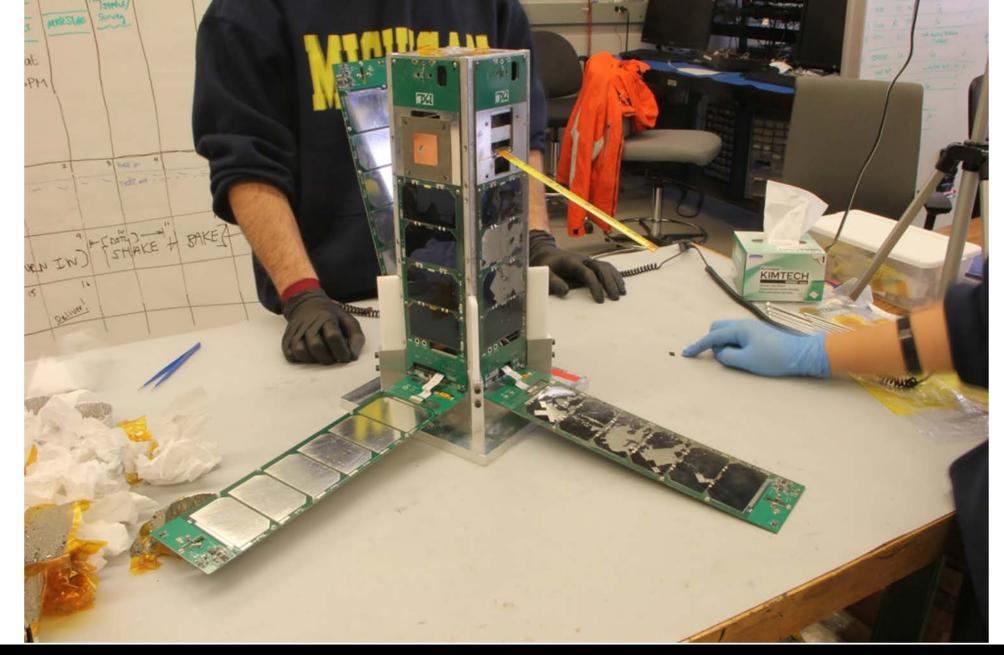

## Building a CubeSat – top 8 list (2<sup>3</sup>)

- 1. Have a purpose
  - You need direction
  - You need guidance on when to say NO
  - Avoid building Frankensat