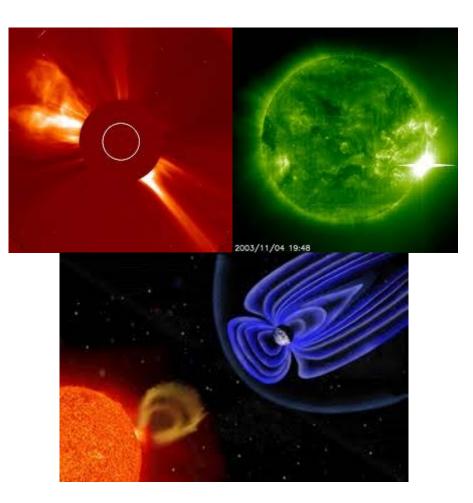

### CSSWE Science – Living with a star

#### Science Objectives

To understand the relationships between solar energetic particles (SEPs), flares, and coronal mass ejections (CMEs), and to characterize the variations of the Earth's radiation belt electrons.