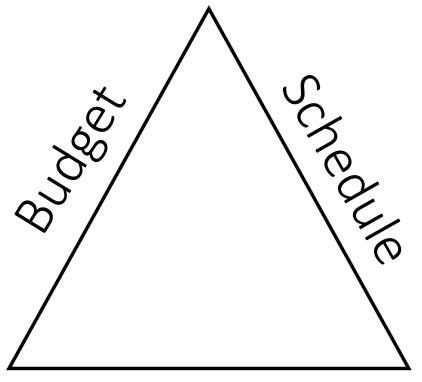

#### Understand The Iron Triangle

#### Requirements

Closing the iron triangle will be your biggest challenge