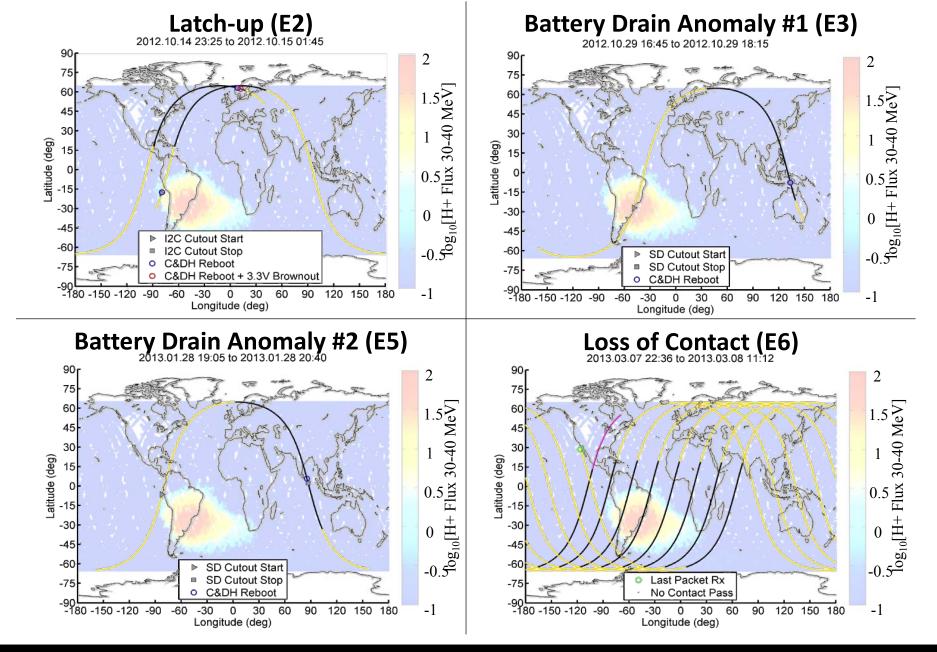

### CSSWE Science – Living with a star

#### Science Objectives

To understand the relationships between solar energetic particles (SEPs), flares, and coronal mass ejections (CMEs), and to characterize the variations of the Earth's radiation belt electrons.

### **MinXSS Science**