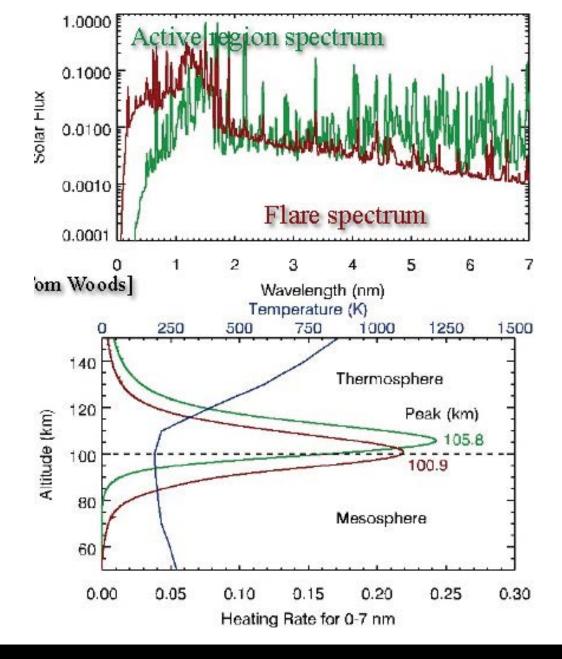

### CSSWE Science – Living with a star

#### Science Objectives

To understand the relationships between solar energetic particles (SEPs), flares, and coronal mass ejections (CMEs), and to characterize the variations of the Earth's radiation belt electrons.

### **MinXSS Science**