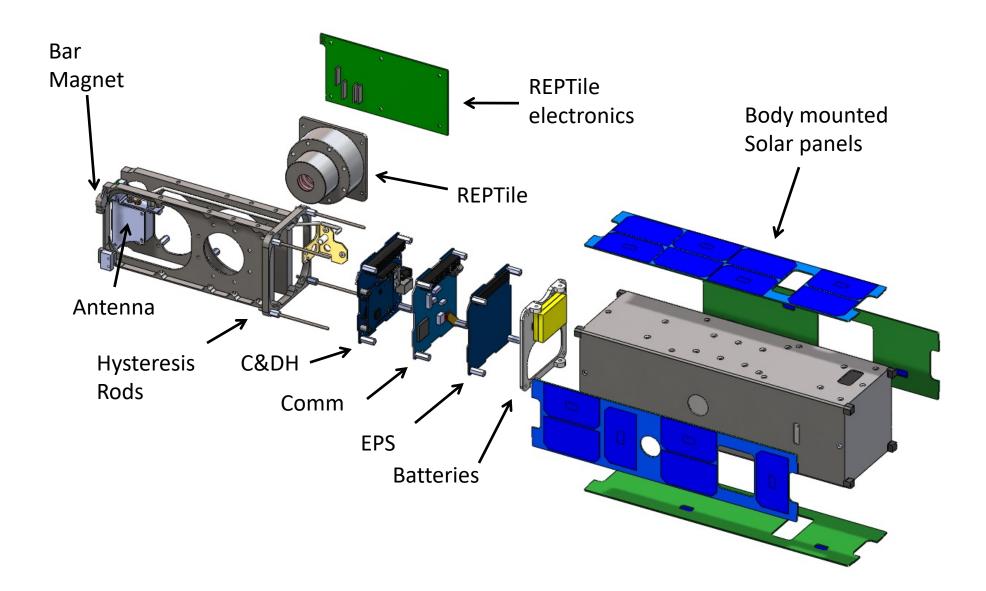

ggs

CubeSat 1kg/1L

The Problem: How to launch these satellites?



### The solution



#### The PPOD A containerized dispenser



### For Reference







Density 1kg/L



# Thoughts on building a CubeSat in a university environment



the lessons I have learned



## Building a CubeSat – top 8 list (2<sup>3</sup>)

- 1. Have a purpose
  - You need direction
  - You need guidance on when to say NO
  - Avoid building Frankensat





### CSSWE Science – Living with a star

#### Science Objectives

To understand the relationships between solar energetic particles (SEPs), flares, and coronal mass ejections (CMEs), and to characterize the variations of the Earth's radiation belt electrons.







### **MinXSS Science**







#### 1. Have a purpose

2. Define requirements and interfaces









1. Have a purpose

#### 2. Define requirements and interfaces

#### 3. Develop a plan with milestones

| NASA Life<br>Cycle Phases                                                                                                                                             | Pre-Systems                                                                                                                                                                                                                                                         | FORMU<br>Acquisition                                                                                               | Chabler Chabler                                                                          | IMPLEMENTATION<br>mentation Systems Acquisition Opera