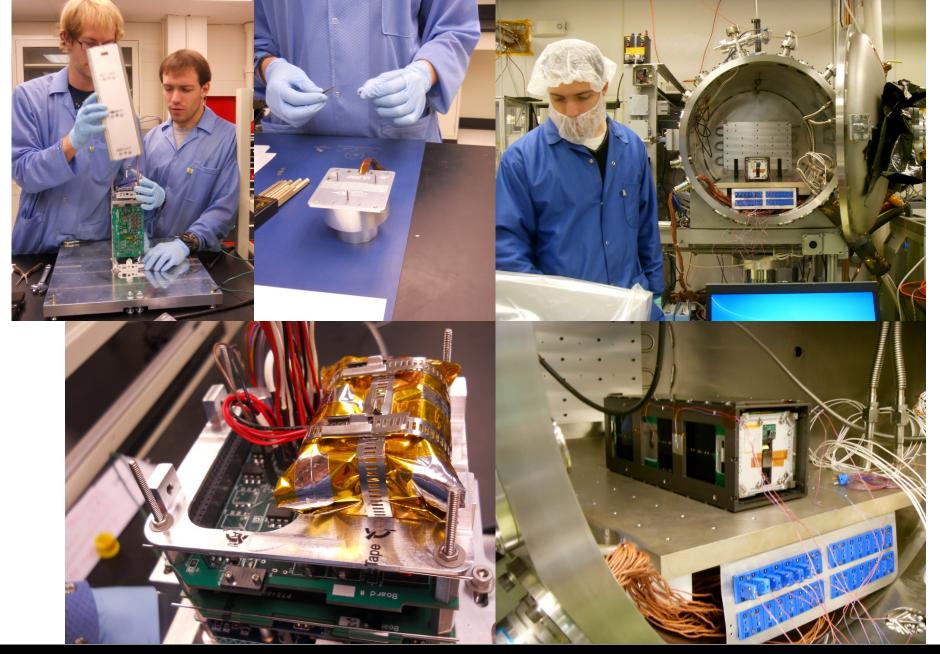

## Building a CubeSat – top 8 list (2<sup>3</sup>)

- 1. Have a purpose
  - You need direction
  - You need guidance on when to say NO
  - Avoid building Frankensat