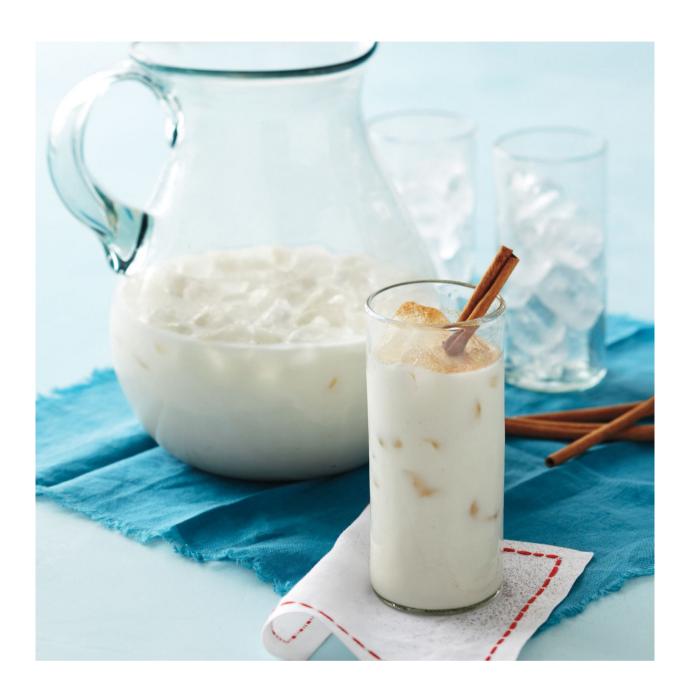

**Country: Mexico** 

|                                | Name of Dish Horchata (Drink)                                                                                                                          |             |      |  |                   |       |  |
|--------------------------------|--------------------------------------------------------------------------------------------------------------------------------------------------------|-------------|------|--|-------------------|-------|--|
|                                |                                                                                                                                                        |             |      |  |                   |       |  |
| Special Ingredient             |                                                                                                                                                        |             | Cost |  | Where to purchase |       |  |
|                                |                                                                                                                                                        |             |      |  |                   |       |  |
|                                |                                                                                                                                                        | Ingradiants |      |  | Quantity          | Units |  |
| Ingredients White rice         |                                                                                                                                                        |             |      |  | Quantity<br>1     | cup   |  |
| Condensed milk                 |                                                                                                                                                        |             |      |  | 1                 | cup   |  |
| Ground cinnamon                |                                                                                                                                                        |             |      |  | 1                 | tsp   |  |
| Sugar                          |                                                                                                                                                        |             |      |  | 1/4               | cup   |  |
| Vanilla flavoring              |                                                                                                                                                        |             |      |  | 1                 | tsp   |  |
|                                |                                                                                                                                                        |             |      |  |                   |       |  |
|                                |                                                                                                                                                        |             |      |  |                   |       |  |
|                                |                                                                                                                                                        |             |      |  |                   |       |  |
|                                |                                                                                                                                                        |             |      |  |                   |       |  |
|                                |                                                                                                                                                        |             |      |  |                   |       |  |
|                                |                                                                                                                                                        |             |      |  |                   |       |  |
|                                |                                                                                                                                                        |             |      |  |                   |       |  |
|                                |                                                                                                                                                        |             |      |  |                   |       |  |
|                                |                                                                                                                                                        |             |      |  |                   |       |  |
| This recipe is likely to serve |                                                                                                                                                        |             |      |  | 8 people          |       |  |
| Duran countries of the co      |                                                                                                                                                        |             |      |  |                   |       |  |
|                                | Preparation Steps                                                                                                                                      |             |      |  |                   |       |  |
| 1                              | Wash rice. Drain water. Add 1 liter of water and let rice soak in it for 30 minutes.                                                                   |             |      |  |                   |       |  |
| 2                              | Blend rice and water in blender, adding 1 cup of condensed milk, 1 teaspoon of ground cinnamon, $\frac{1}{4}$ cup of sugar, and 1 teaspoon of vanilla. |             |      |  |                   |       |  |
| 3                              | Pour into 1.5 gallon jar.                                                                                                                              |             |      |  |                   |       |  |
| 4                              | Keep adding water until jar fills to 1 gallon.                                                                                                         |             |      |  |                   |       |  |
| 5                              | Stir well when serving so mixture doesn't settle on the bottom. Add ice.                                                                               |             |      |  |                   |       |  |
| 6                              |                                                                                                                                                        |             |      |  |                   |       |  |
| 7                              |                                                                                                                                                        |             |      |  |                   |       |  |
| 8                              |                                                                                                                                                        |             |      |  |                   |       |  |
| 9                              |                                                                                                                                                        |             |      |  |                   |       |  |