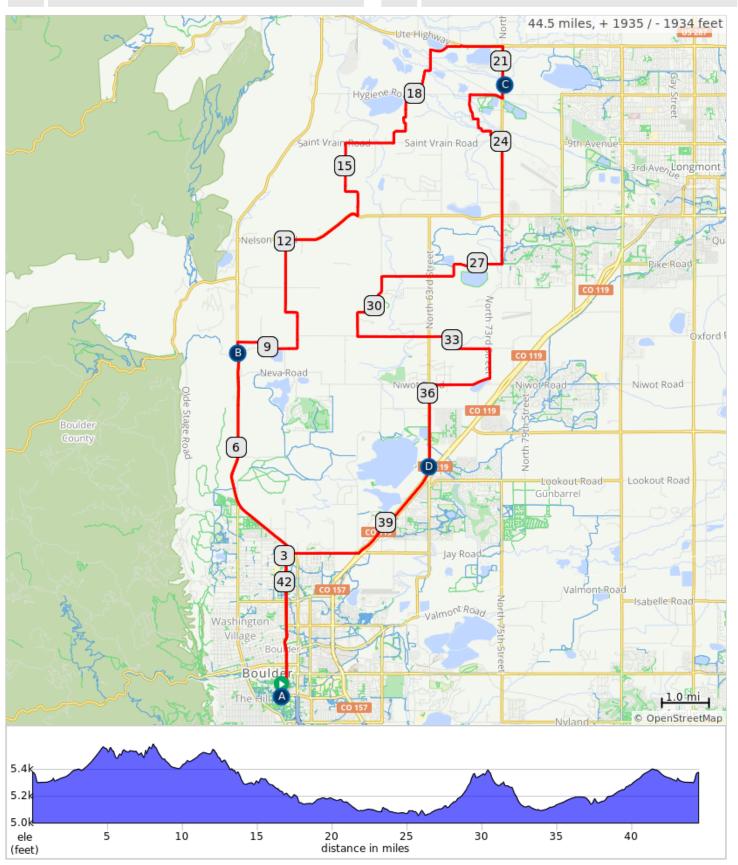

## DirtyBuffV2

A. Start/Finish Aid Station

C. Hygiene Aid Station

B. Neva Rd Aid Station

D. Coot Lake Aid Station