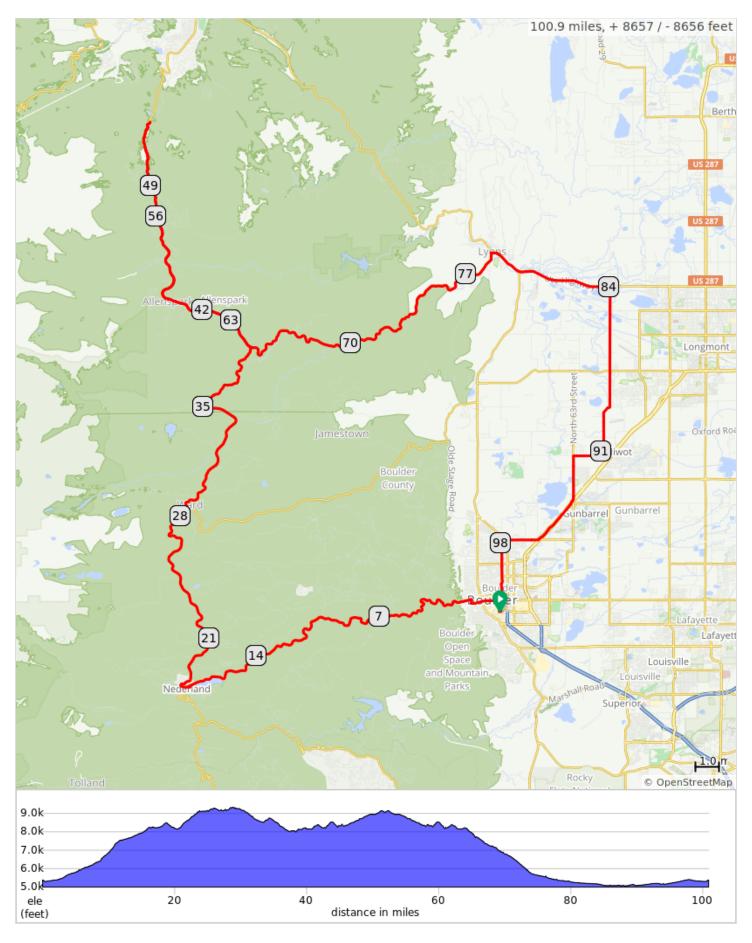

## 2023-BBC-Buff-Epic-100-Miles





## 2023-BBC-Buff-Epic-100-Miles

| 0.0  | 0.0  | 0 | Start of route                                         | 0.0  |
|------|------|---|--------------------------------------------------------|------|
| 0.0  | 0.0  |   | R onto<br>Colorado Ave                                 | 0.1  |
| 0.1  | 0.1  |   | L onto Folsom<br>St                                    | 0.5  |
| 0.5  | 0.5  |   | L at the 1st<br>cross street<br>onto<br>Arapahoe Ave   | 17.0 |
| 17.5 | 17.0 |   | L onto E 3rd<br>St                                     | 0.0  |
| 17.5 | 0.0  |   | R onto Snyder<br>St                                    | 0.0  |
| 17.5 | 0.0  |   | R at the 1st<br>cross street<br>onto E 2nd St          | 0.1  |
| 17.6 | 0.1  |   | At the traffic circle, continue straight onto W 2nd St | 0.3  |

17.6 mil