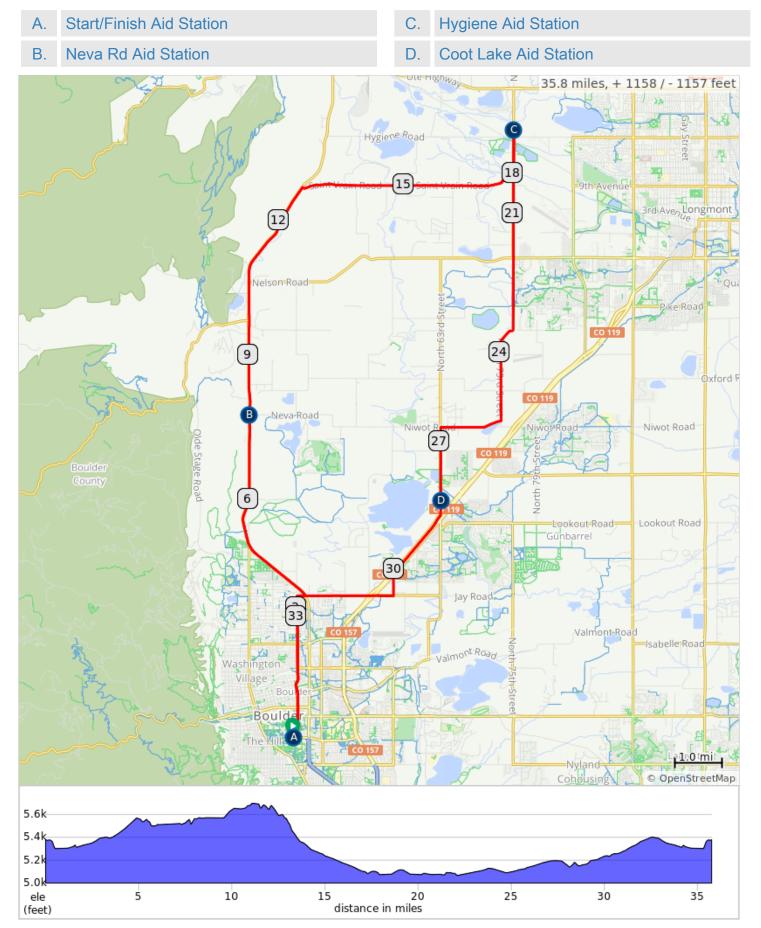

## **BBC 35**

## BBC 35

| 0.0 | 0.0 | Head north on                                                                  | 2.2 |
|-----|-----|--------------------------------------------------------------------------------|-----|
|     |     | Folsom Ave.                                                                    |     |
| 2.3 | 2.2 | Continue onto 26th St                                                          | 0.6 |
| 2.9 | 0.6 | R to stay on<br>26th St                                                        | 0.4 |
| 3.3 | 0.4 | R onto Jay Rd                                                                  | 0.2 |
| 3.4 | 0.2 | L onto 28th<br>St/Denver<br>Boulder<br>Turnpike                                | 4.0 |
| 7.4 | 4.0 | Continue onto<br>North<br>Foothills<br>Highway, US<br>36, CO 7                 | 0.4 |
| 7.8 | 0.4 | Neva Rd. Aid<br>Station,<br>continue north<br>on Foothills<br>Highway,<br>US36 | 5.1 |

| - |  |  |  |  |  |  |  |  |  |  |  |  |  |  |  |
|---|--|--|--|--|--|--|--|--|--|--|--|--|--|--|--|

7.8 miles. +339/-169 feet

1

| 28.5 | 0.0 | Slight R onto<br>Longmont<br>Diagonal<br>Highway, CO<br>119 | 2.0 |
|------|-----|-------------------------------------------------------------|-----|
| 30.6 | 2.0 | R onto Jay Rd                                               | 2.0 |
| 32.6 | 2.0 | L onto 26th St                                              | 0.4 |
| 32.9 | 0.4 | L to stay on<br>26th St                                     | 0.4 |
| 33.3 | 0.4 | R to stay on<br>26th St                                     | 0.3 |
| 33.6 | 0.3 | Continue onto<br>Folsom St                                  | 2.0 |
| 35.5 | 2.0 | R onto<br>Colorado Ave                                      | 0.2 |
| 35.7 | 0.2 | L onto<br>Colorado Ave                                      | 0.0 |
| 35.8 | 0.0 | R                                                           | 0.0 |

| 12.9 | 5.1 | R onto Saint<br>Vrain Road                                              | 4.5 |
|------|-----|-------------------------------------------------------------------------|-----|
| 17.3 | 4.5 | STOP! The<br>turn L onto<br>North 75th<br>Street                        | 1.8 |
| 19.1 | 1.8 | Hygiene Aid<br>Station, turn<br>around and<br>head south on<br>75th St. | 4.3 |
| 23.4 | 4.3 | Continue on<br>75th St                                                  | 2.0 |
| 25.4 | 2.0 | R onto Niwot<br>Road                                                    | 1.3 |
| 26.7 | 1.3 | L onto 63rd<br>Street                                                   | 1.8 |
| 28.5 | 1.8 | Coot Lake Aid<br>Station,<br>continue<br>south on 63rd<br>St            | 0.0 |

20.7 miles. +278/-664 feet