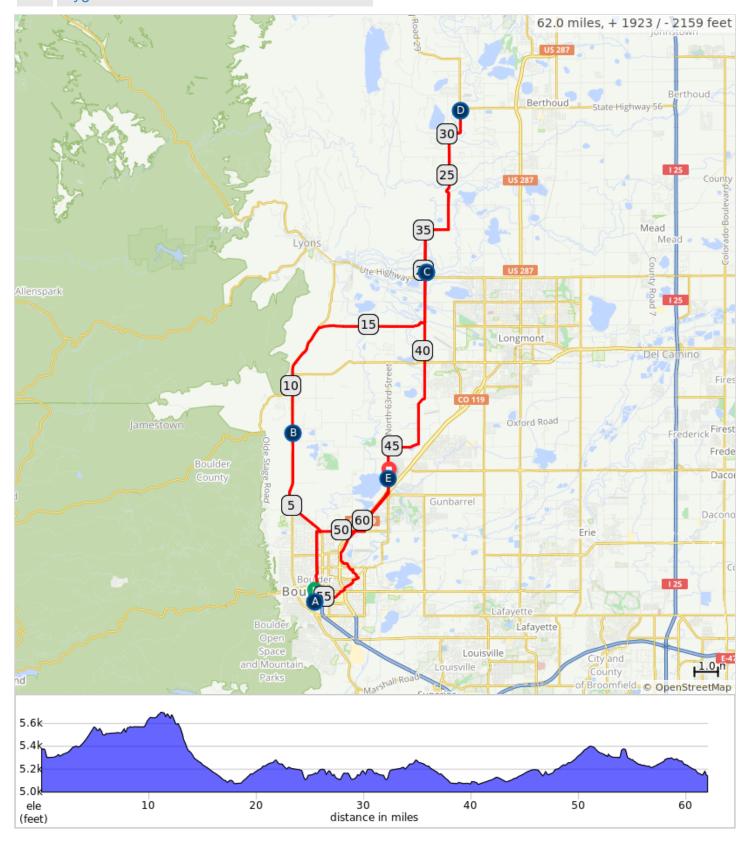

- A. Start/Finish Aid Station
- B. Neva Rd Aid Station
- C. Hygiene Aid Station

- D. Pre-Carter Aid Station
- E. Coot Lake Aid Station

| 0.0 | 0.0 | BBC, Have Fun! From start/finish go east on Colorado, and turn north at stoplight onto Folsom Ave. Be careful going down Folsom hill. | 2.2 |
|-----|-----|---------------------------------------------------------------------------------------------------------------------------------------|-----|
| 2.3 | 2.2 | Continue<br>straight<br>across Iris<br>onto 26th St                                                                                   | 0.3 |
| 2.5 | 0.3 | L at stop sign<br>to stay on<br>26th St<br>Turn left at stop<br>sign to stay on<br>26th St                                            | 0.4 |
| 2.9 | 0.4 | R at stop sign<br>to stay on<br>26th St                                                                                               | 0.4 |

2.9 miles. +106/-94 feet

|  | <br> |  |
|--|------|--|
|  |      |  |
|  |      |  |
|  |      |  |
|  |      |  |

| 17.3 | 4.5 | STOP! This is<br>a dangerous<br>intersection.<br>Then turn L<br>onto North<br>75th Street | 0.6 |
|------|-----|-------------------------------------------------------------------------------------------|-----|
| 17.9 | 0.6 | L onto N 75th<br>St                                                                       | 1.1 |
| 19.1 | 1.1 | Hygiene Aid<br>Station<br>Hygiene Aid<br>Station                                          | 2.7 |
| 21.8 | 2.7 | N 75th St<br>turns slightly<br>R and<br>becomes<br>Woodland Rd                            | 1.0 |
| 22.7 | 1.0 | L onto N 83rd<br>St                                                                       | 2.1 |
| 24.8 | 2.1 | Continue onto<br>County Rd 23<br>E                                                        | 2.0 |

11.9 miles. +264/-215 feet

| 3.3  | 0.4 | R onto Jay Rd                                                                  | 0.2 |
|------|-----|--------------------------------------------------------------------------------|-----|
| 3.4  | 0.2 | L onto 28th<br>St/Denver<br>Boulder<br>Turnpike                                | 4.0 |
| 7.4  | 4.0 | Continue onto<br>North<br>Foothills<br>Highway, US<br>36, CO 7                 | 0.4 |
| 7.8  | 0.4 | Neva Rd. Aid<br>Station,<br>continue north<br>on Foothills<br>Highway,<br>US36 | 5.1 |
| 12.9 | 5.1 | R onto Saint<br>Vrain Road                                                     | 4.5 |

| 26.8 | 2.0 | Continue<br>straight onto<br>W Co Rd 6 |                                                                                                              | 0.5 |
|------|-----|----------------------------------------|--------------------------------------------------------------------------------------------------------------|-----|
| 27.3 | 0.5 |                                        | Continue onto<br>S Co Rd 23                                                                                  | 1.0 |
| 28.3 | 1.0 |                                        | R onto W Co<br>Rd 8                                                                                          | 0.1 |
| 28.3 | 0.1 |                                        | Pre-Carter Aid Station, turn-around point for BBC 50 mile ride. Head south on N Co Rd 23 back toward Hygiene |     |
| 28.4 | 0.1 |                                        | L onto N Co<br>Rd 23                                                                                         | 1.0 |
| 29.4 | 1.0 |                                        | Continue onto<br>W Co Rd 6                                                                                   | 0.5 |

| 29.9 | 0.5 |                         | Continue onto<br>County Rd 23<br>E | 2.0 |
|------|-----|-------------------------|------------------------------------|-----|
| 31.9 | 2.0 | Continue onto N 83rd St |                                    | 2.1 |
| 34.0 | 2.1 |                         | R onto<br>Woodland Rd              | 1.0 |
| 34.9 | 1.0 |                         | Continue onto N 75th St            | 2.7 |
| 37.7 | 2.7 |                         | Hygiene Aid<br>Station             | 4.3 |
| 41.9 | 4.3 |                         | Continue on 75th St                | 2.0 |
| 43.9 | 2.0 |                         | R onto Niwot<br>Road               | 1.3 |
| 45.2 | 1.3 |                         | L onto 63rd<br>Street              | 1.8 |

## 15.8 miles. +395/-408 feet

| 51.8 | 0.4 | R at stop sign<br>to stay on<br>26th St                  | 0.3 |
|------|-----|----------------------------------------------------------|-----|
| 52.1 | 0.3 | Continue<br>straight<br>across Iris<br>onto Folsom<br>St | 2.0 |
| 54.1 | 2.0 | R onto<br>Colorado Ave,<br>and L into<br>start/finish.   | 0.2 |
| 54.3 | 0.2 | L onto<br>Colorado Ave                                   | 0.1 |
| 54.3 | 0.1 | L onto Folsom<br>St                                      | 0.2 |
| 54.6 | 0.2 | R onto<br>Boulder<br>Creek Path                          | 0.2 |
| 54.7 | 0.2 | R to stay on<br>Boulder<br>Creek Path                    | 0.2 |

3.3 miles. +94/-153 feet

| 47.0 | 1.8 | Coot Lake Aid<br>Station,<br>continue<br>south on 63rd<br>St | 0.0 |
|------|-----|--------------------------------------------------------------|-----|
| 47.1 | 0.0 | Slight R onto<br>Longmont<br>Diagonal<br>Highway, CO<br>119  | 2.0 |
| 49.1 | 2.0 | R onto Jay Rd                                                | 1.8 |
| 50.9 | 1.8 | Continue<br>straight on<br>Jay across<br>28th St.            | 0.2 |
| 51.1 | 0.2 | L at stop sign onto 26th St                                  | 0.4 |
| 51.5 | 0.4 | L at stop sign<br>to stay on<br>26th St                      | 0.4 |

## 6.2 miles. +254/-31 feet

| 54.9 | 0.2 | Slight L to<br>stay on<br>Boulder<br>Creek Path | 0.1 |
|------|-----|-------------------------------------------------|-----|
| 55.0 | 0.1 | R to stay on<br>Boulder<br>Creek Path           | 0.1 |
| 55.1 | 0.1 | Slight R to<br>stay on<br>Boulder<br>Creek Path | 0.0 |
| 55.2 | 0.0 | Slight R at 30th St                             | 0.8 |
| 55.9 | 0.8 | Continue onto<br>Boulder<br>Creek Path          | 0.0 |
| 56.0 | 0.0 | L                                               | 0.0 |
| 56.0 | 0.0 | R                                               | 0.3 |
| 56.3 | 0.3 | Slight L                                        | 0.2 |
| 56.6 | 0.2 | R                                               | 0.3 |

1.8 miles. +5/-62 feet

| 56.8 | 0.3 | L                                                | 0.1 |
|------|-----|--------------------------------------------------|-----|
| 57.0 | 0.1 | Slight L                                         | 0.2 |
| 57.2 | 0.2 | R                                                | 0.1 |
| 57.3 | 0.1 | L                                                | 0.1 |
| 57.3 | 0.1 | R                                                | 0.2 |
| 57.5 | 0.2 | L                                                | 0.1 |
| 57.7 | 0.1 | L onto<br>Wonderland<br>Creek Bike<br>Path       | 0.2 |
| 57.9 | 0.2 | L to stay on<br>Wonderland<br>Creek Bike<br>Path | 0.1 |
| 58.0 | 0.1 | L onto Kings<br>Ridge Blvd                       | 0.0 |
| 58.0 | 0.0 | R onto 47th St                                   | 0.3 |
| 58.4 | 0.3 | R onto CO-<br>119                                | 0.4 |

| 1.8 miles. | +81/ | ′-0 | feet |
|------------|------|-----|------|
|------------|------|-----|------|

| 58.8 | 0.4 | Ramp to CO-<br>119                                        | 0.1 |
|------|-----|-----------------------------------------------------------|-----|
| 58.9 | 0.1 | Keep L at the<br>fork to<br>continue<br>toward CO-<br>119 | 0.3 |
| 59.2 | 0.3 | Merge onto<br>CO-119                                      | 2.4 |
| 61.6 | 2.4 | Slight L onto<br>63rd St                                  | 0.5 |
| 62.0 | 0.5 | End of route                                              | 0.0 |

3.6 miles. +40/-186 feet