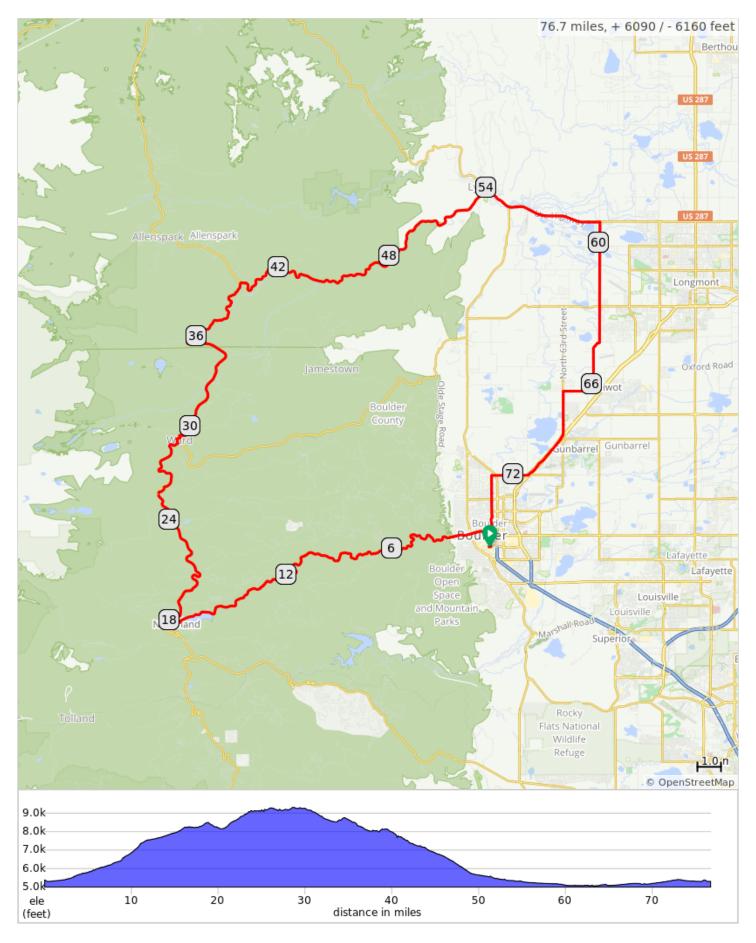

| 0.0  | 0.0  | • | Start of route                                         | 0.0  |
|------|------|---|--------------------------------------------------------|------|
| 0.0  | 0.0  |   | L onto Folsom<br>St                                    | 0.6  |
| 0.7  | 0.6  |   | L onto<br>Canyon Blvd                                  | 16.8 |
| 17.5 | 16.8 |   | L onto E 3rd<br>St                                     | 0.0  |
| 17.5 | 0.0  |   | Slight R onto<br>Snyder St                             | 0.1  |
| 17.7 | 0.1  |   | At the traffic circle, continue straight onto W 2nd St | 0.3  |
| 17.9 | 0.3  |   | Continue onto<br>CO-72<br>W/Caribou St                 | 7.5  |
| 25.4 | 7.5  |   | Slight R                                               | 0.3  |
| 25.8 | 0.3  |   | R onto CO-72<br>W                                      | 3.0  |

25.8 miles. +4538/-708 feet

| 59.1 | 3.9 | R onto N 75th<br>St         | 5.0 |
|------|-----|-----------------------------|-----|
| 64.1 | 5.0 | Slight R onto<br>Plateau Rd | 0.1 |
| 64.2 | 0.1 | Continue onto N 73rd St     | 1.9 |
| 66.1 | 1.9 | R onto Niwot<br>Rd          | 1.3 |
| 67.4 | 1.3 | L onto N 63rd<br>St         | 1.9 |
| 69.3 | 1.9 | Continue onto CO-119        | 2.2 |
| 71.4 | 2.2 | R onto Jay Rd               | 1.5 |
| 73.0 | 1.5 | L onto 26th St              | 0.4 |
| 73.3 | 0.4 | L to stay on 26th St        | 0.4 |
| 73.7 | 0.4 | R to stay on 26th St        | 0.3 |
| 74.0 | 0.3 | Continue onto Folsom St     | 2.0 |

18.8 miles. +534/-354 feet

| 28.8 | 3.0  | R onto<br>Humboldt St         | 0.3  |
|------|------|-------------------------------|------|
| 29.0 | 0.3  | R to stay on<br>Humboldt St   | 0.1  |
| 29.1 | 0.1  | Continue onto<br>Old Depot Rd | 0.2  |
| 29.3 | 0.2  | R onto CO-72<br>W             | 10.2 |
| 39.5 | 10.2 | R onto CO-7<br>E              | 14.2 |
| 53.7 | 14.2 | R onto<br>Railroad Ave        | 0.2  |
| 53.9 | 0.2  | R onto 3rd<br>Ave             | 0.0  |
| 53.9 | 0.0  | L onto<br>Railroad Ave        | 0.2  |
| 54.1 | 0.2  | L onto Park St                | 0.0  |
| 54.2 | 0.0  | R onto US-36                  | 1.0  |
| 55.2 | 1.0  | Continue onto<br>CO-66 E      | 3.9  |

29.4 miles. +610/-4641 feet

| 75.9 | 2.0 | R onto<br>Colorado Ave | 0.1 |
|------|-----|------------------------|-----|
| 76.0 | 0.1 | L                      | 0.0 |
| 76.0 | 0.0 | R onto<br>Colorado Ave | 0.1 |
| 76.1 | 0.1 | L onto Folsom<br>St    | 0.6 |
| 76.7 | 0.6 | End of route           | 0.0 |