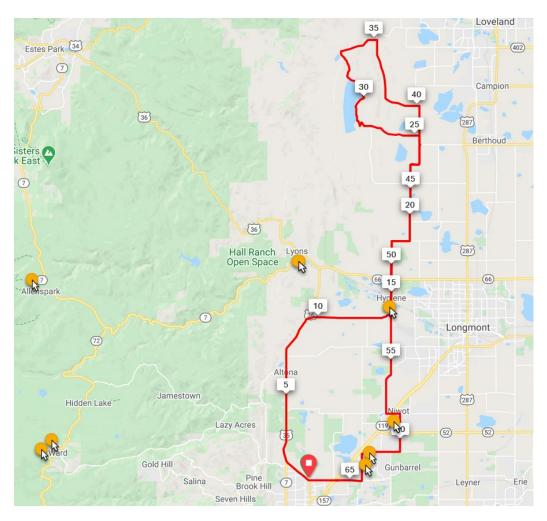

## **Do-it-Yourself Virtual Foothills 35-50-70-100**

**Do-it-yourself Foothills 35:** At mile 15 on the map, turn around at Hygiene and go south on 75th St.

**Do-it-yourself Foothills 50:** At mile 24 on the map, turn around at the intersection of CR 23 and CR 8, and return south on CR 22 and return to Boulder via Hygiene, Niwot, and Gunbarrel.

**Do-it-yourself Foothills 70:** Follow the mapped course around Carter Lake and return to Boulder via Hygiene, Niwot, and Gunbarrel.

**Do-it-yourself Foothills 100:** Follow the mapped course around Carter Lake to Boulder via Hygiene, Niwot, and Gunbarrel. At mile 67 on the map at the intersection of Jay Rd and US 36, proceed back to Hygiene and return to Boulder.