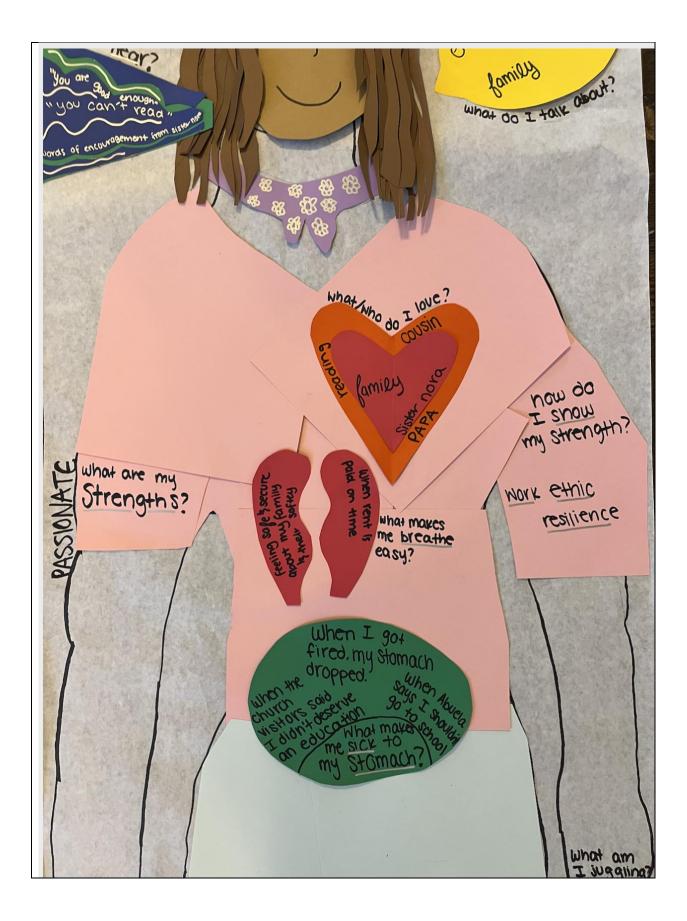

For our character map we really wanted to bring Petra to life. She is colorful and can be pictured holding a book, and wearing her favorite scarf. These objects are crucial to understanding her as a character. Further, we included questions that are permanent to different parts of her identity in an attempt to bring her alive, such as "what am I running from?" and "what am I juggling?" These questions are supposed to provide further information about what makes Petra tick. We also wrote a lot of information about what happens in her brain and heart, as well as various other body parts to provide complexities of her identity.