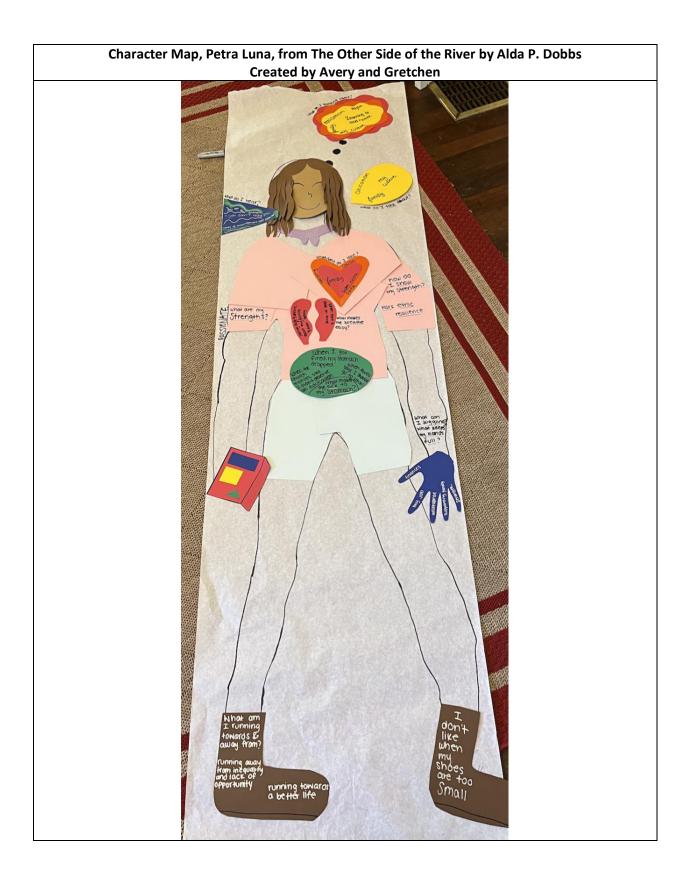

For our character map we really wanted to bring Petra to life. She is colorful and can be pictured holding a book, and wearing her favorite scarf. These objects are crucial to understanding her as a character. Further, we included questions that are permanent to different parts of her identity in an attempt to bring her alive, such as "what am I running from?" and "what am I juggling?" These questions are supposed to provide further information about what makes Petra tick. We also wrote a lot of information about what happens in her brain and heart, as well as various other body parts to provide complexities of her identity.