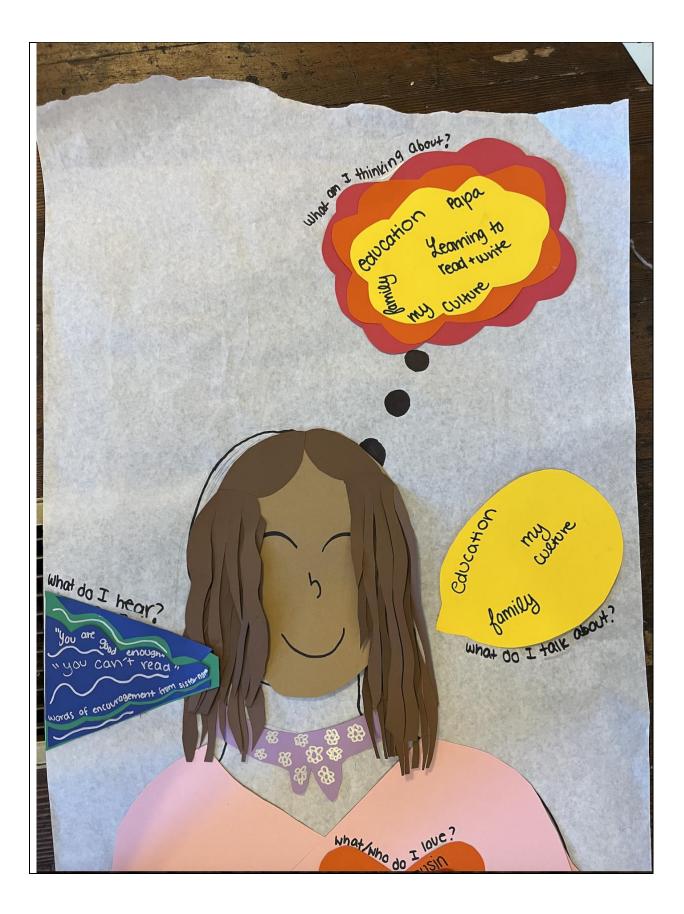

For our character map we really wanted to bring Petra to life. She is colorful and can be pictured holding a book, and wearing her favorite scarf. These objects are crucial to understanding her as a character. Further, we included questions that are permanent to different parts of her identity in an attempt to bring her alive, such as "what am I running from?" and "what am I juggling?" These questions are supposed to provide further information about what makes Petra tick. We also wrote a lot of information about what happens in her brain and heart, as well as various other body parts to provide complexities of her identity.