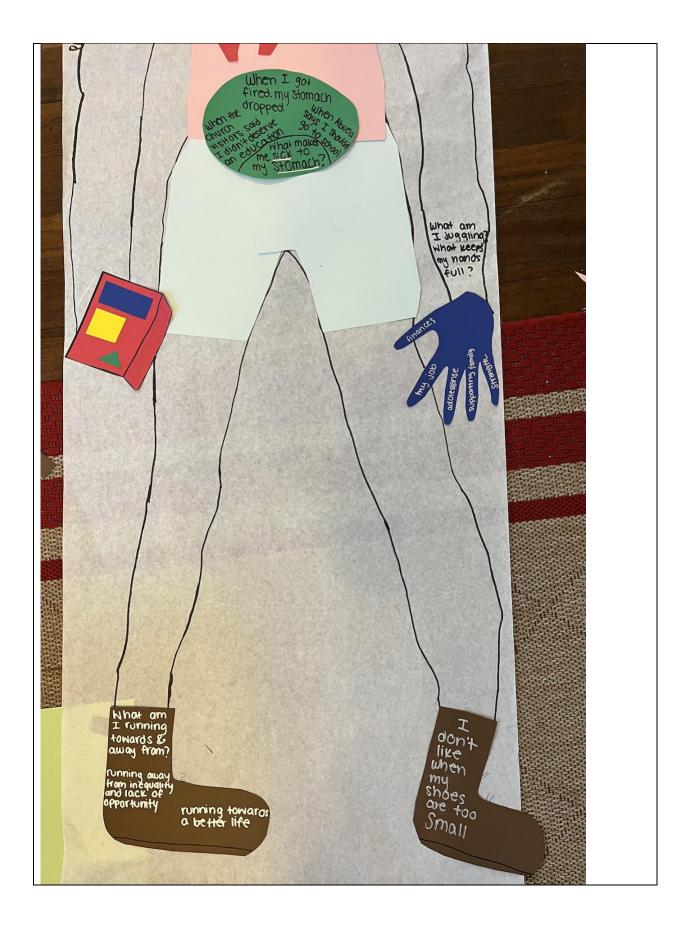

For our character map we really wanted to bring Petra to life. She is colorful and can be pictured holding a book, and wearing her favorite scarf. These objects are crucial to understanding her as a character. Further, we included questions that are permanent to different parts of her identity in an attempt to bring her alive, such as "what am I running from?" and "what am I juggling?" These questions are supposed to provide further information about what makes Petra tick. We also wrote a lot of information about what happens in her brain and heart, as well as various other body parts to provide complexities of her identity.