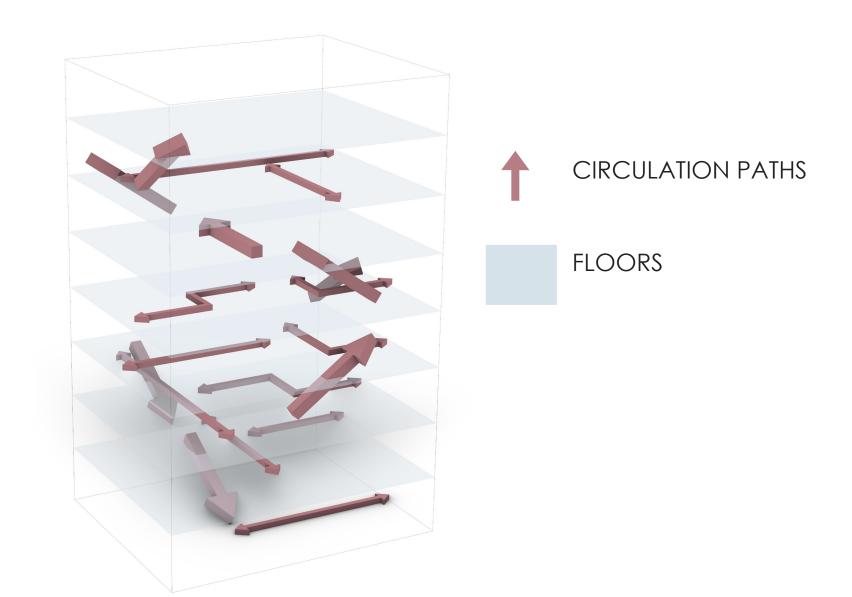

## CIRCULATION AND CONNECTION

PUBLIC AND PRIVATE SPACES

PROSPECT AND REFUGE

PROGRAM DIAGRAM

INTERIOR RENDERING

## THE CONFLUENCE COMPLEX

NICOLE ANSPACH ARCH 2100 DECE

The CONFLUENCE COMPLEX is an apartment building where members of the diverse creative community in the Denver RiNo district can live in harmony with each other and nature. The RiNo district is a newly redeveloped area in Denver that aspiring professionals can affordably enjoy, through the implementation of sustainable micro housing. The unique circulation design focuses on journey and movement while also creating zones of contemplation. This increases the interactions among residents, allowing them to experience the energy and benefits of connecting with your neighbors and community. Comfortable and revealed viewing points create an atmosphere of vitality with the use of sunlight and shadows. The building is also responsible for its potable and non-potable water needs through rainwater collection and an intricate flow of water throughout the building.