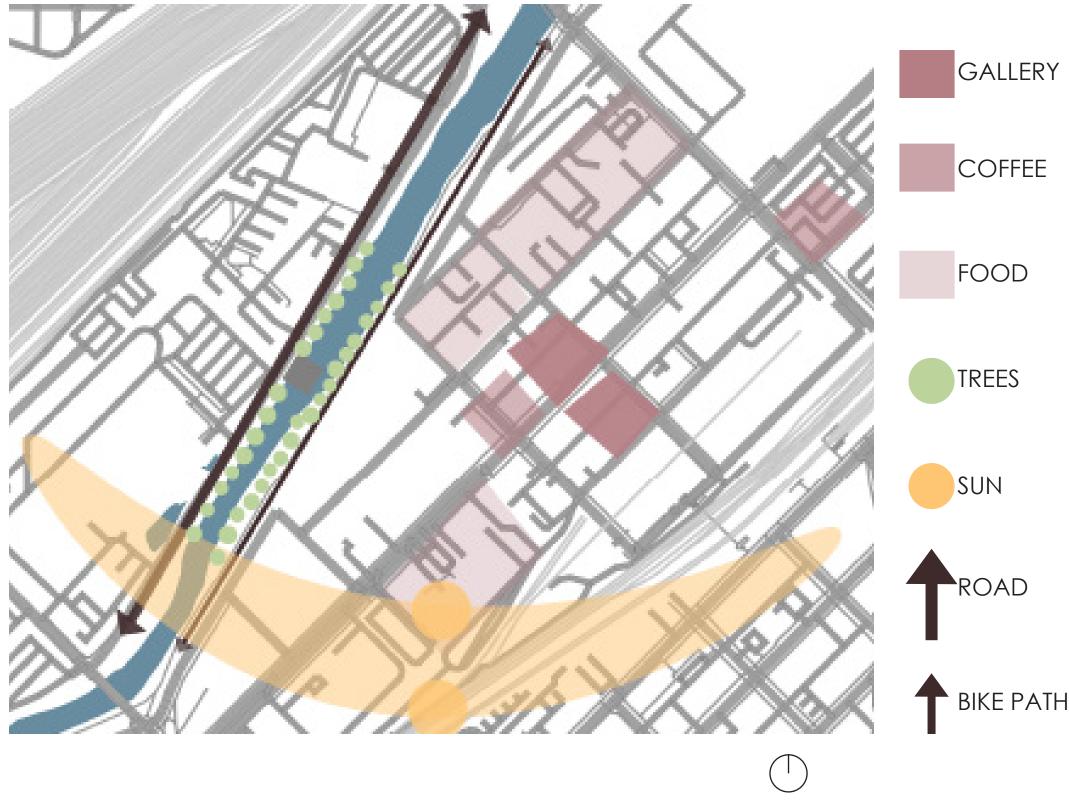

## **SITE ANALYSIS**

## THE CONFLUENCE COMPLEX

NICOLE ANSPACH ARCH 2100 DECE

The CONFLUENCE COMPLEX is an apartment building where members of the diverse creative community in the Denver RiNo district can live in harmony with each other and nature. The RiNo district is a newly redeveloped area in Denver that aspiring professionals can affordably enjoy, through the implementation of sustainable micro housing. The unique circulation design focuses on journey and movement while also creating zones of contemplation. This increases the interactions among residents, allowing them to experience the energy and benefits of connecting with your neighbors and community. Comfortable and revealed viewing points create an atmosphere of vitality with the use of sunlight and shadows. The building is also responsible for its potable and non-potable water needs through rainwater collection and an intricate flow of water throughout the building.