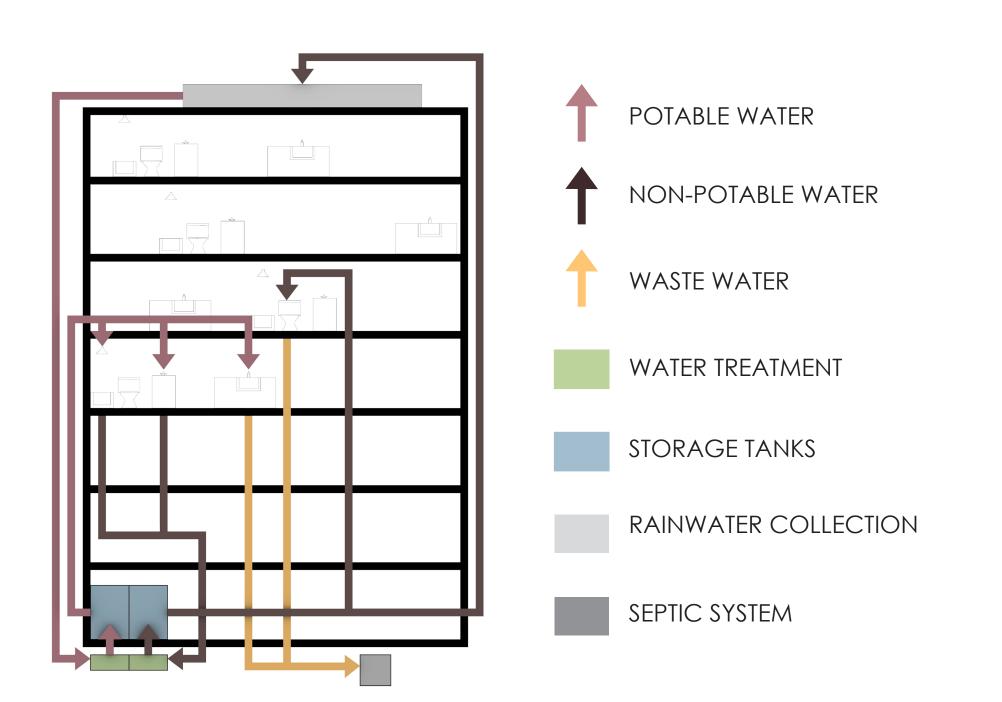

## THE CONFLUENCE COMPLEX

NICOLE ANSPACH ARCH 2100 DECE

The CONFLUENCE COMPLEX is an apartment building where members of the diverse creative community in the Denver RiNo district can live in harmony with each other and nature. The RiNo district is a newly redeveloped area in Denver that aspiring professionals can affordably enjoy, through the implementation of sustainable micro housing. The unique circulation design focuses on journey and movement while also creating zones of contemplation. This increases the interactions among residents, allowing them to experience the energy and benefits of connecting with your neighbors and community. Comfortable and revealed viewing points create an atmosphere of vitality with the use of sunlight and shadows. The building is also responsible for its potable and non-potable water needs through rainwater collection and an intricate flow of water throughout the building.