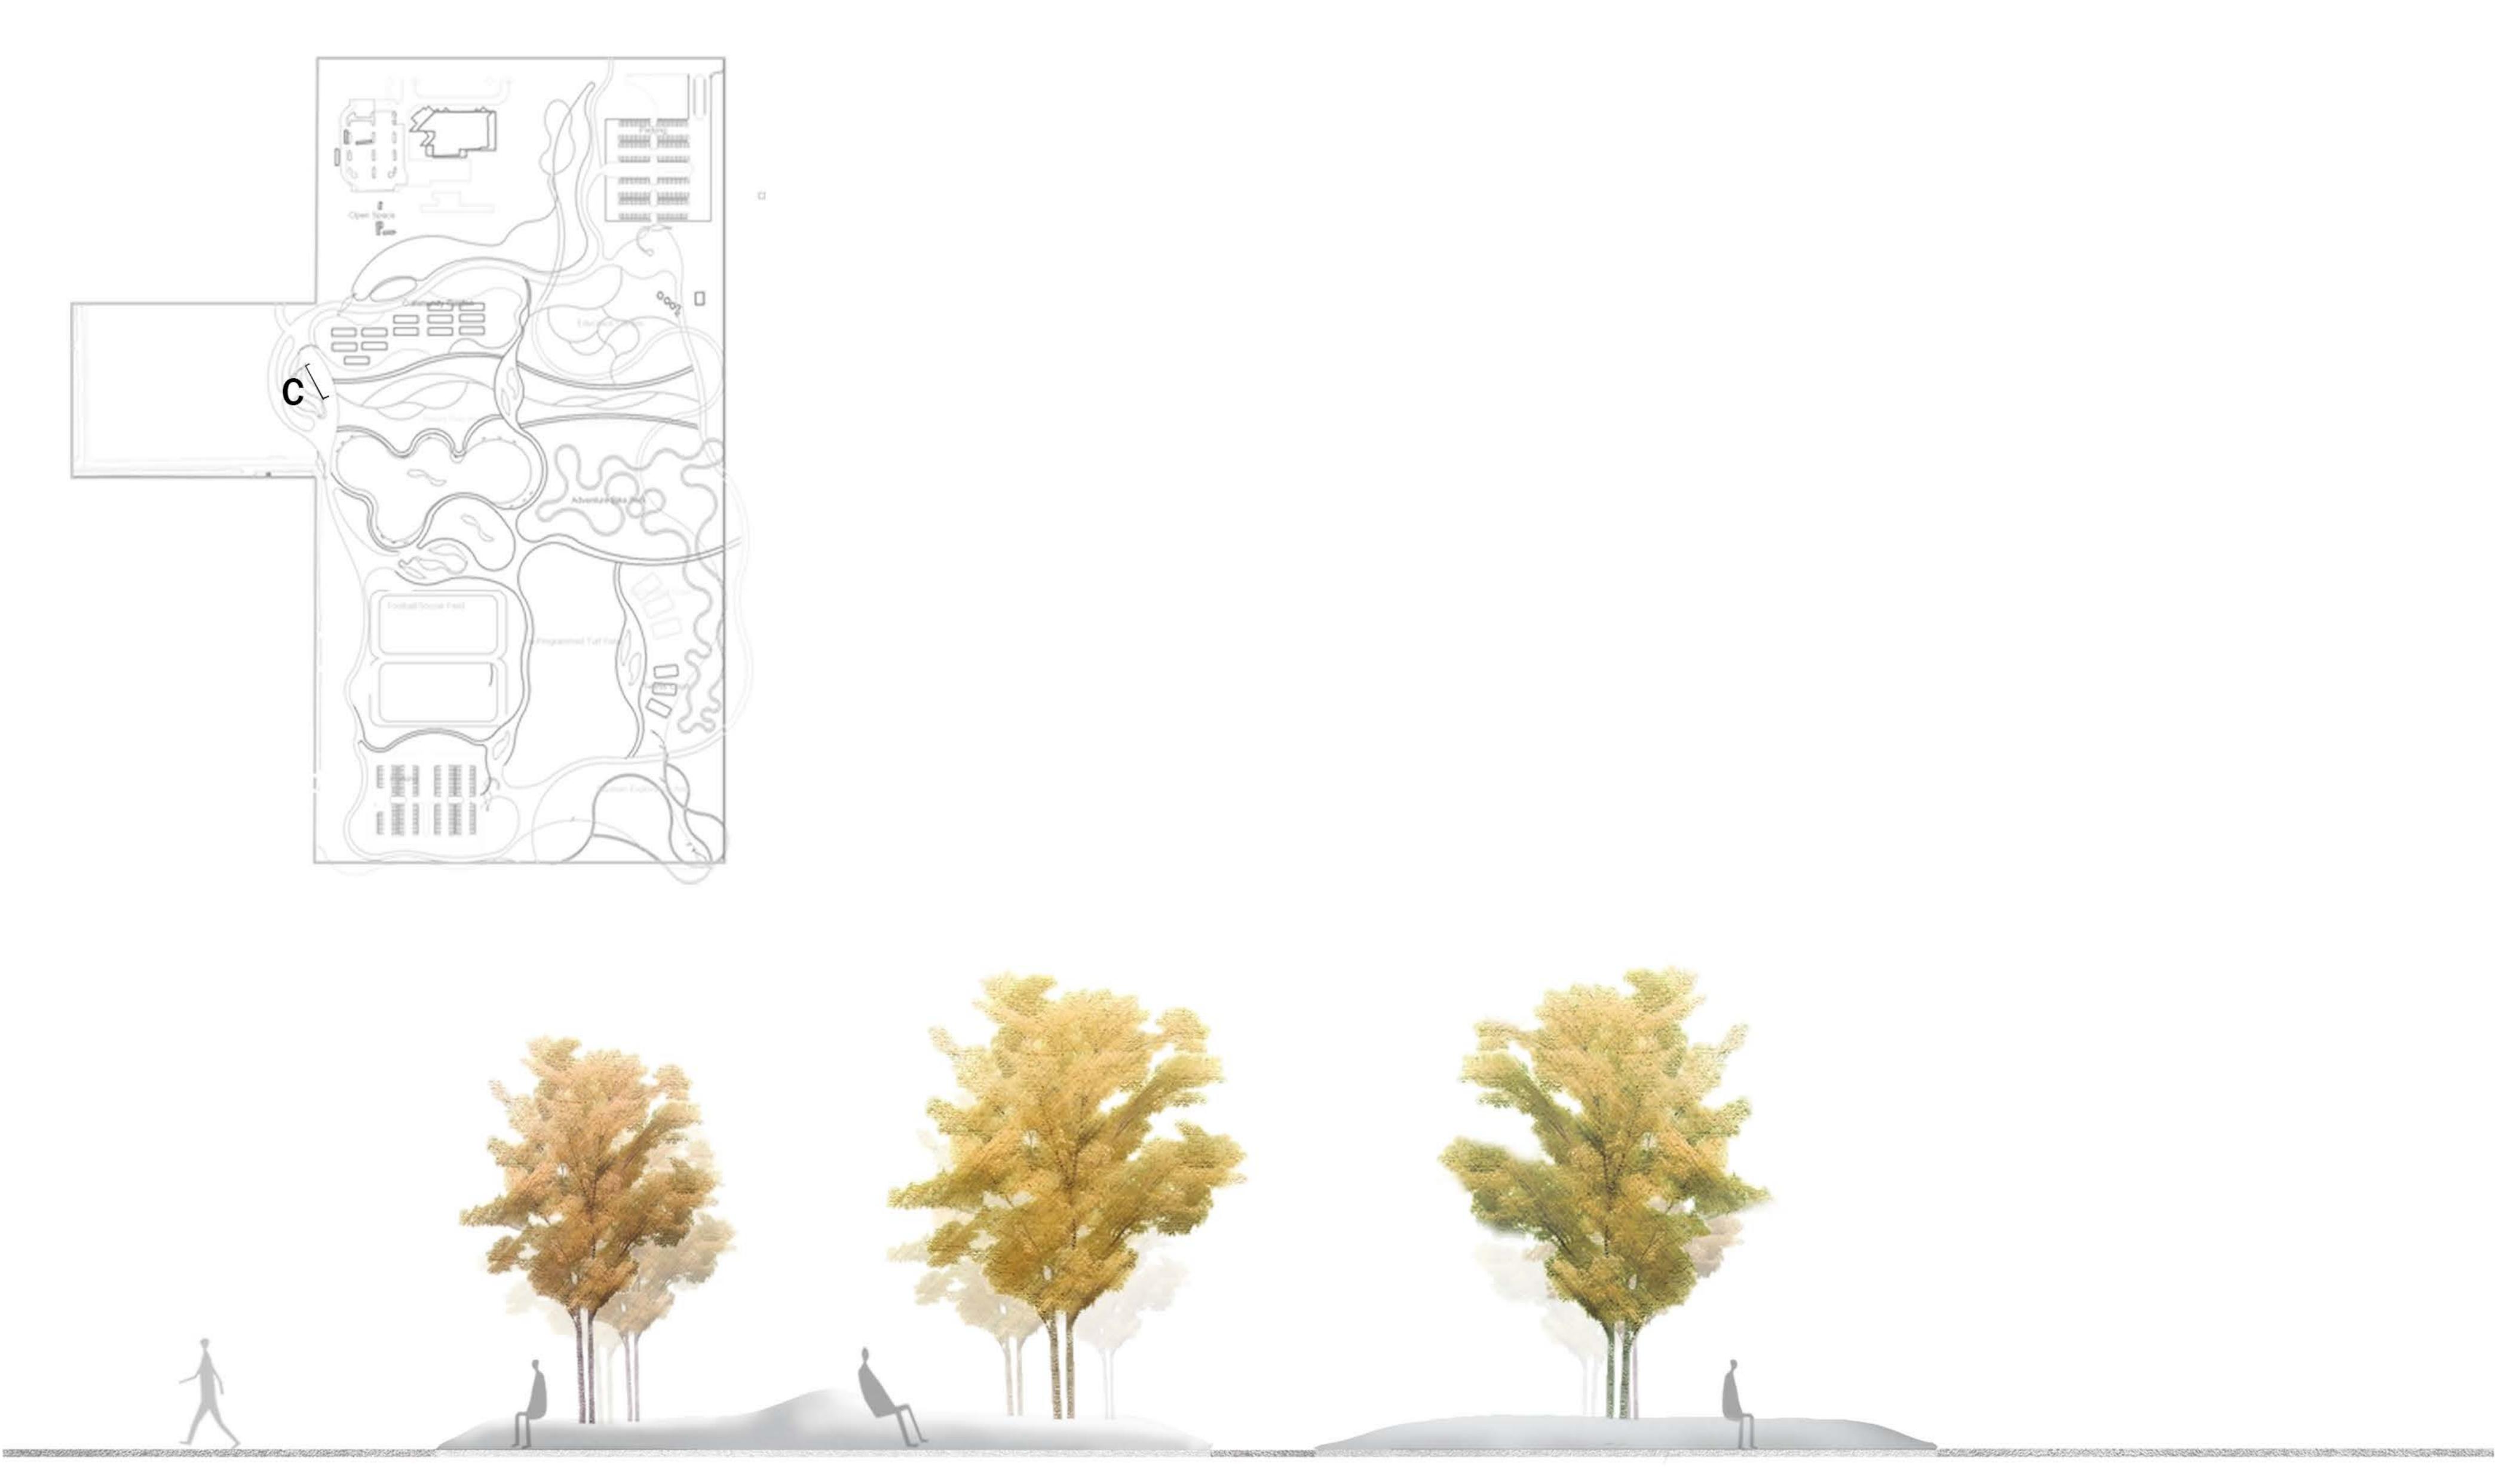

## Design Analysis Diagrams

A: Seating area section Scale:1"=10' ——10

B: Entrance area elevation Scale:1"=10' -----

C: Seating area section Scale: 1"=5' \_\_\_\_\_\_