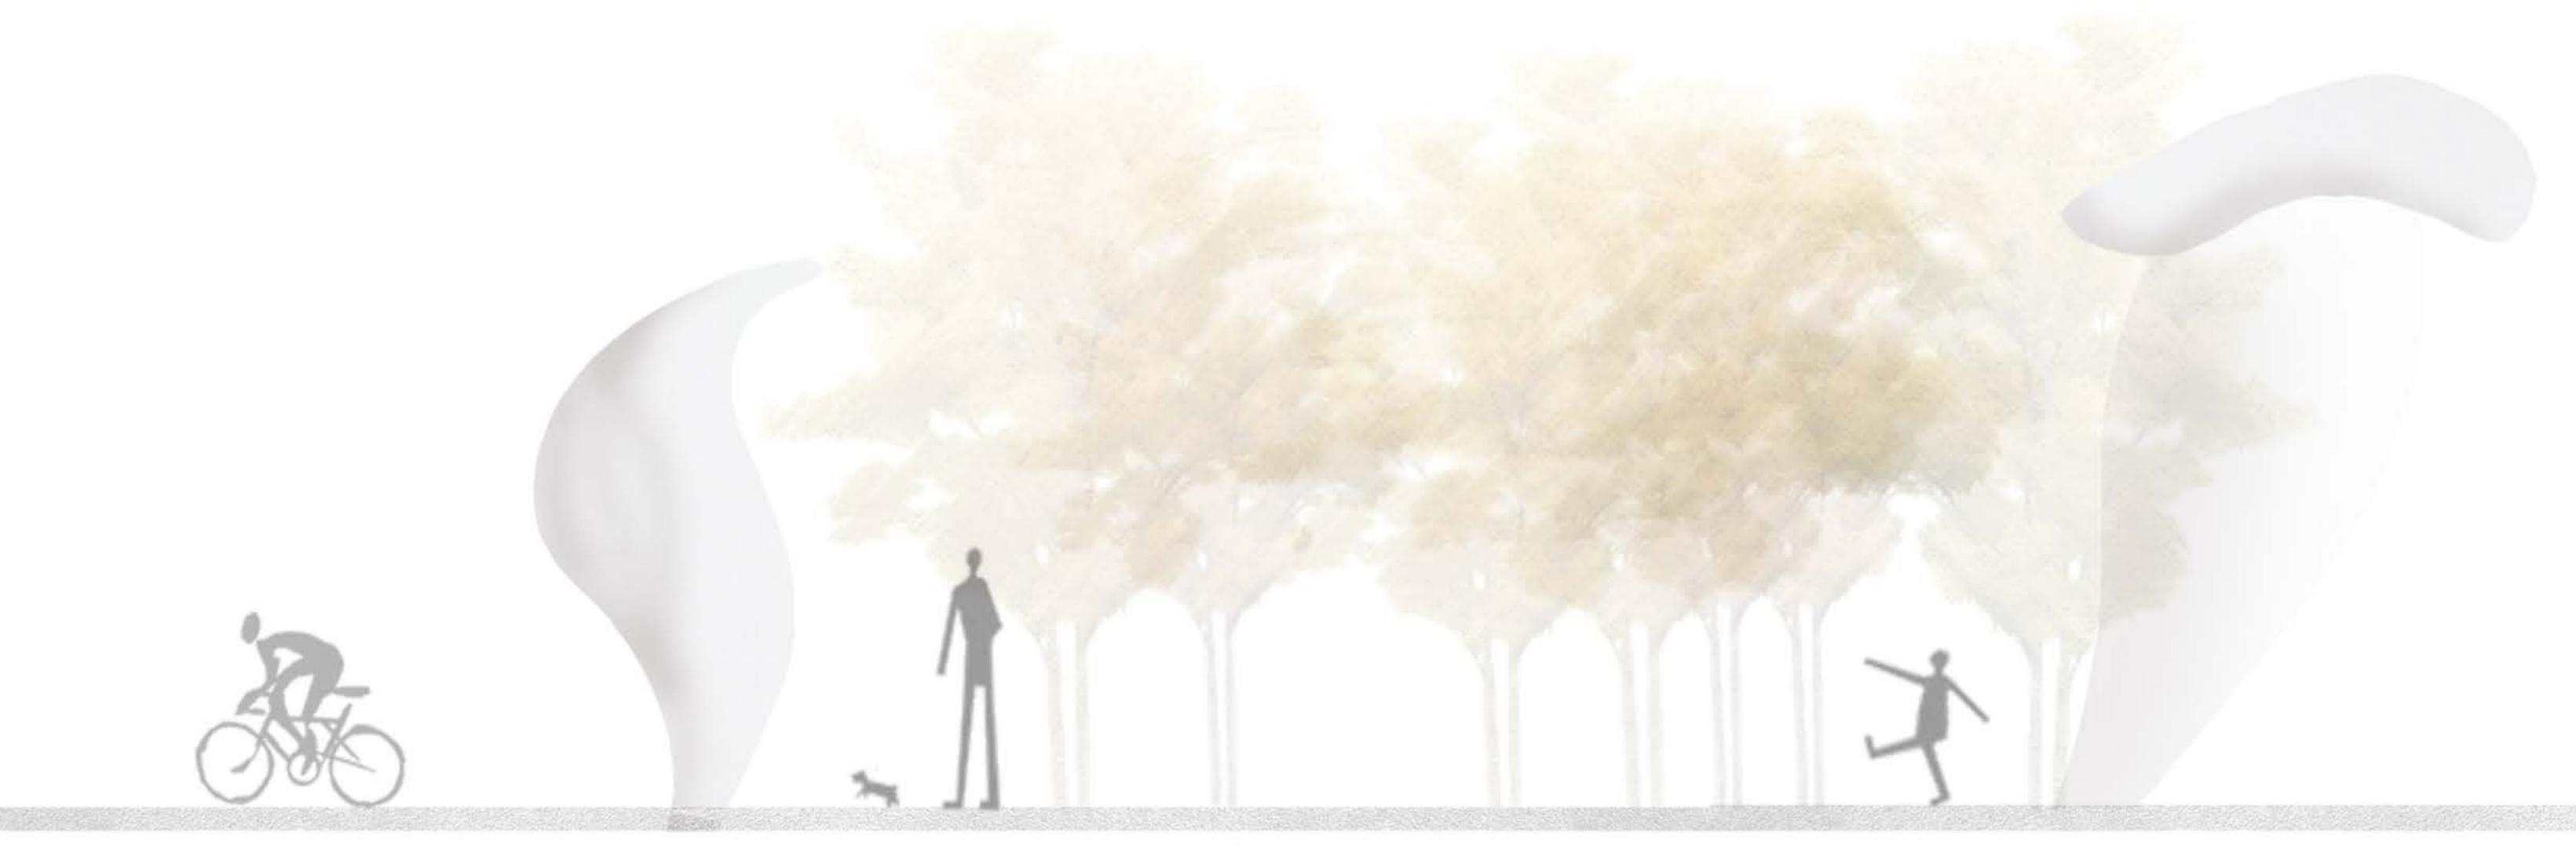

## Design Analysis Diagrams

A: Seating area section Scale:1"=10' ——10

B: Entrance area elevation Scale:1"=10' -----

C: Seating area section Scale: 1"=5' \_\_\_\_\_\_