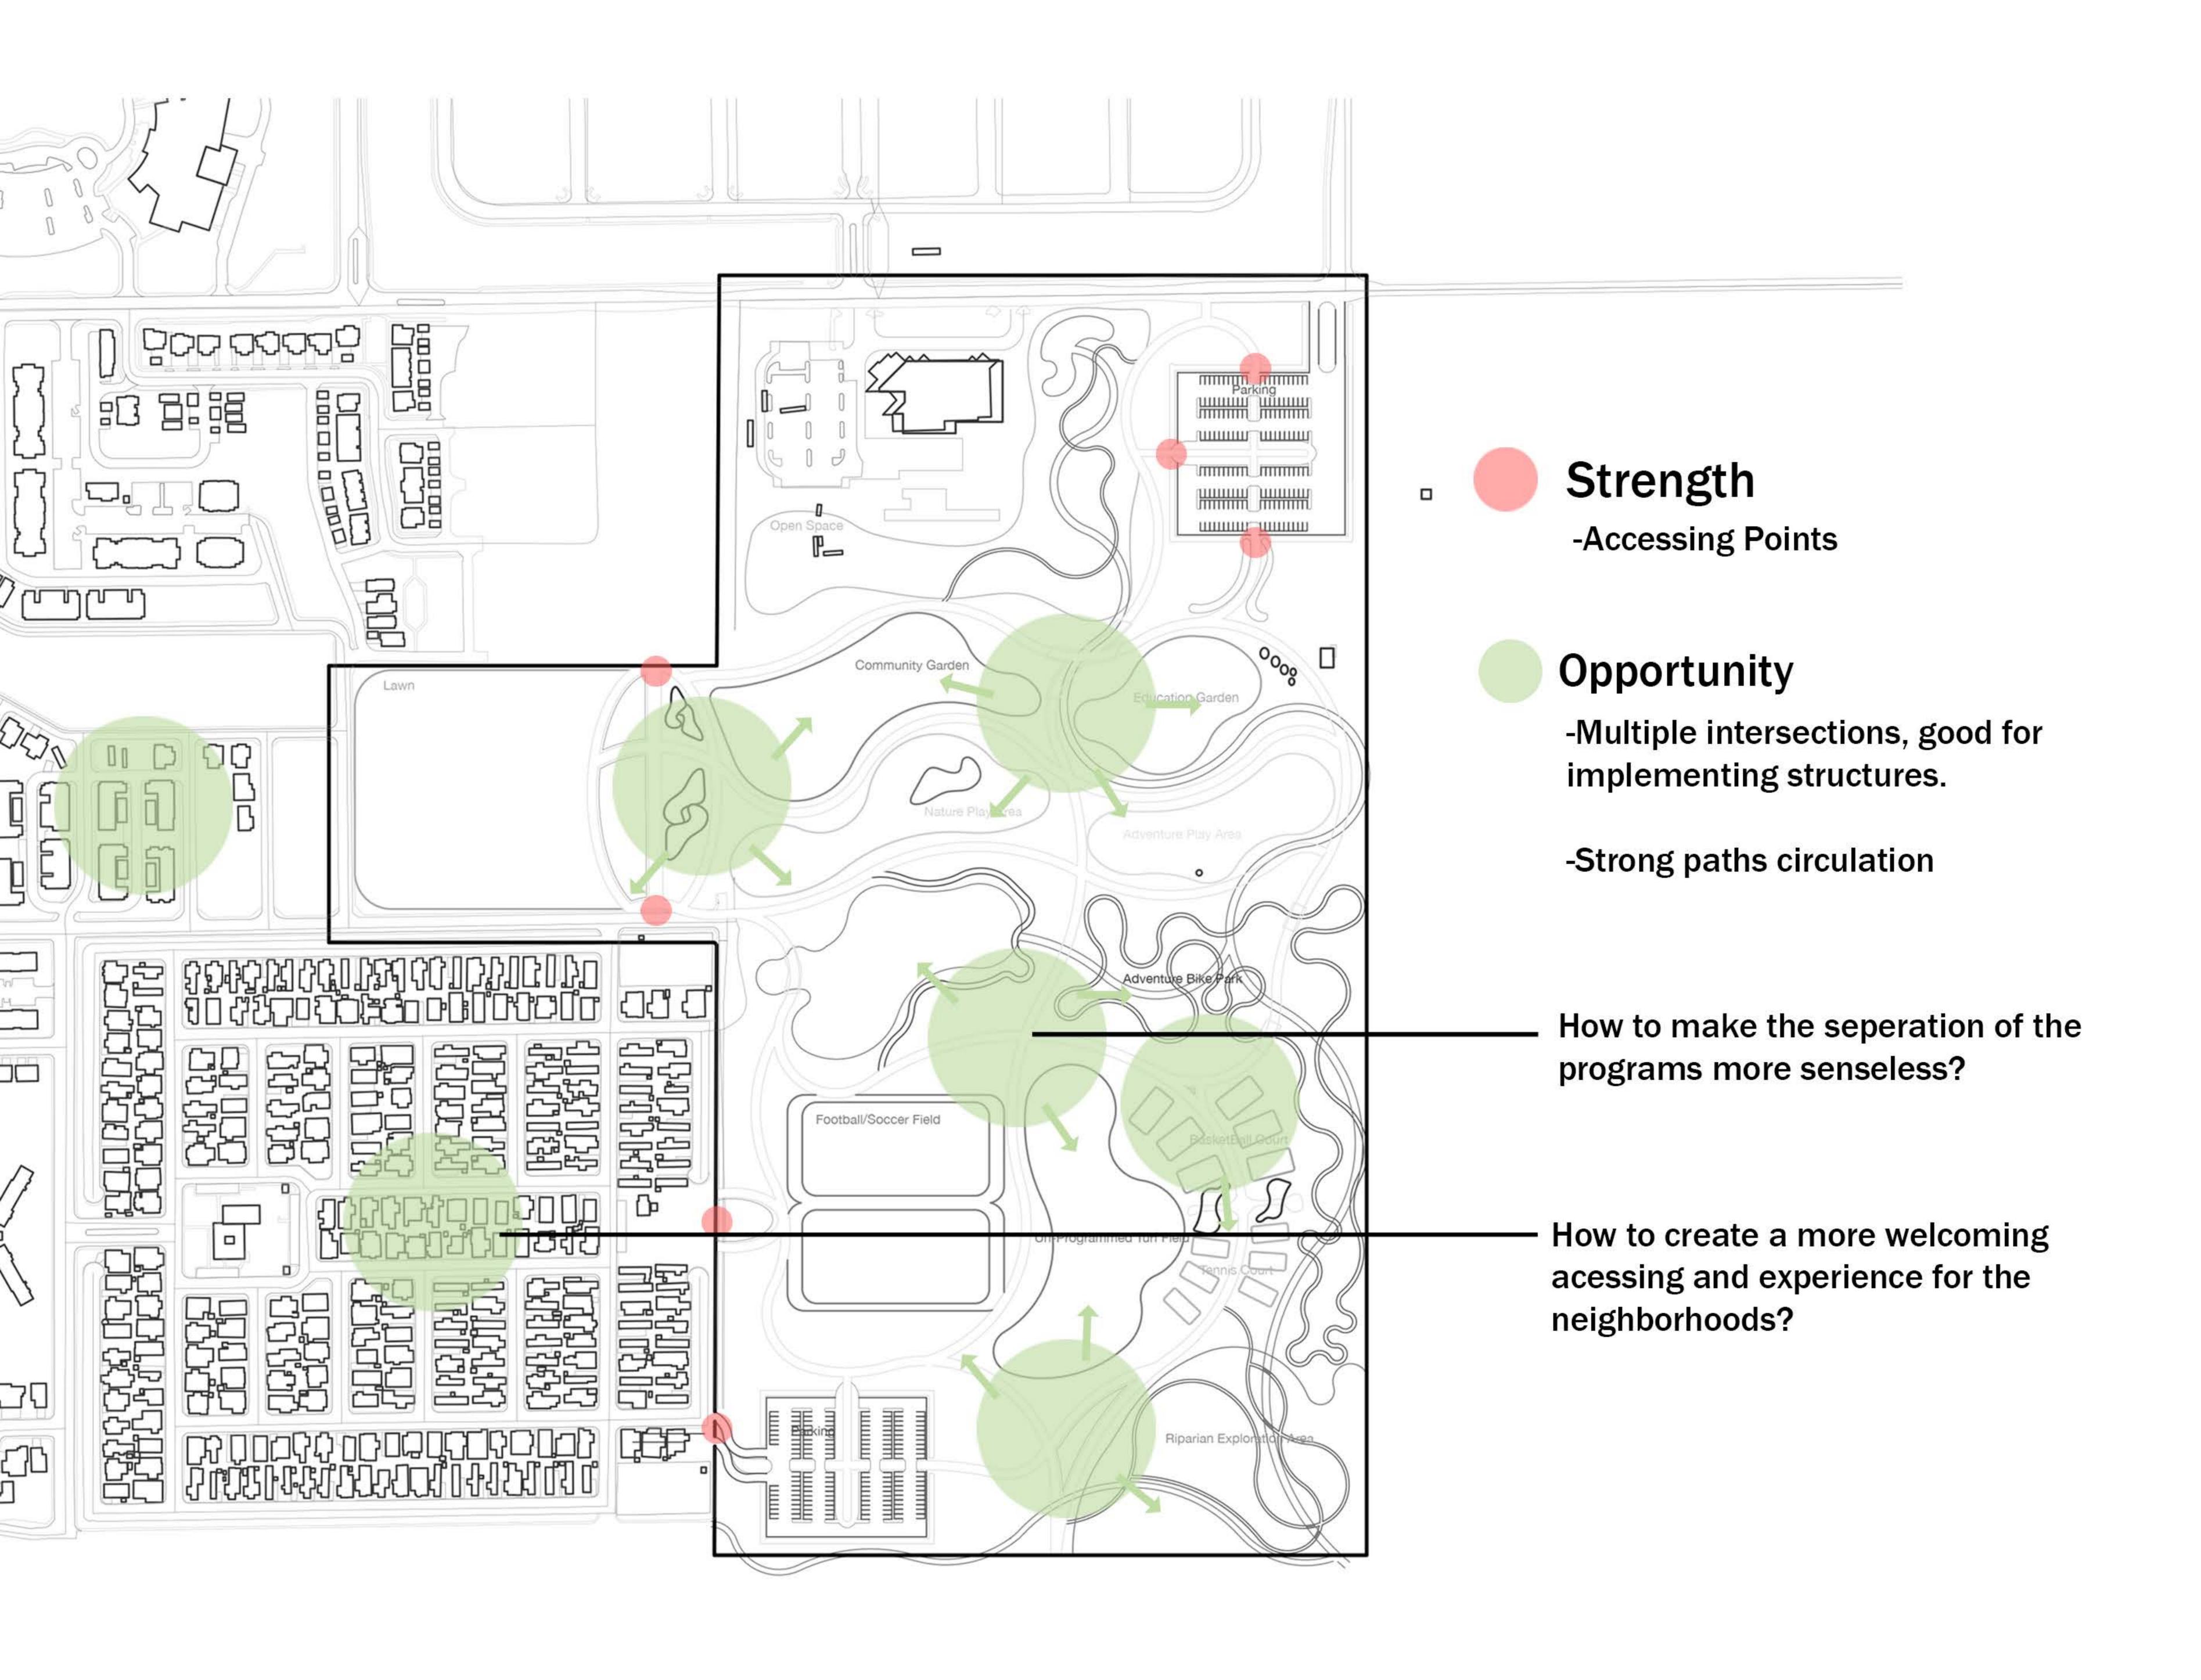

# Unity Community park: The Shifting White Water Chenyang Xu Land 3100



The Shifting white water, like it sounds, is a water-like formed sculpture. It is more like a datum of the site. The design of the datum focusing on bringing a constructive experience to the people. It exists in many different forms of features like seatings, arts, and gates on the site in order to be presented consistantly as a whole through out the site. It aims to unify different programs and erases the boundries between them. It focuses on defining different programmed spaces and also helps to maintain the consistency of the experience through out the whole park.

## Site Analysis



# Project Ratinale Diagram



#### Master Plan



## Design Analysis Diagrams







A: Seating area section Scale:1"=10' ——10



B: Entrance area elevation Scale:1"=10' -----



C: Seating area section Scale: 1"=5' \_\_\_\_\_\_

## Planting Palette