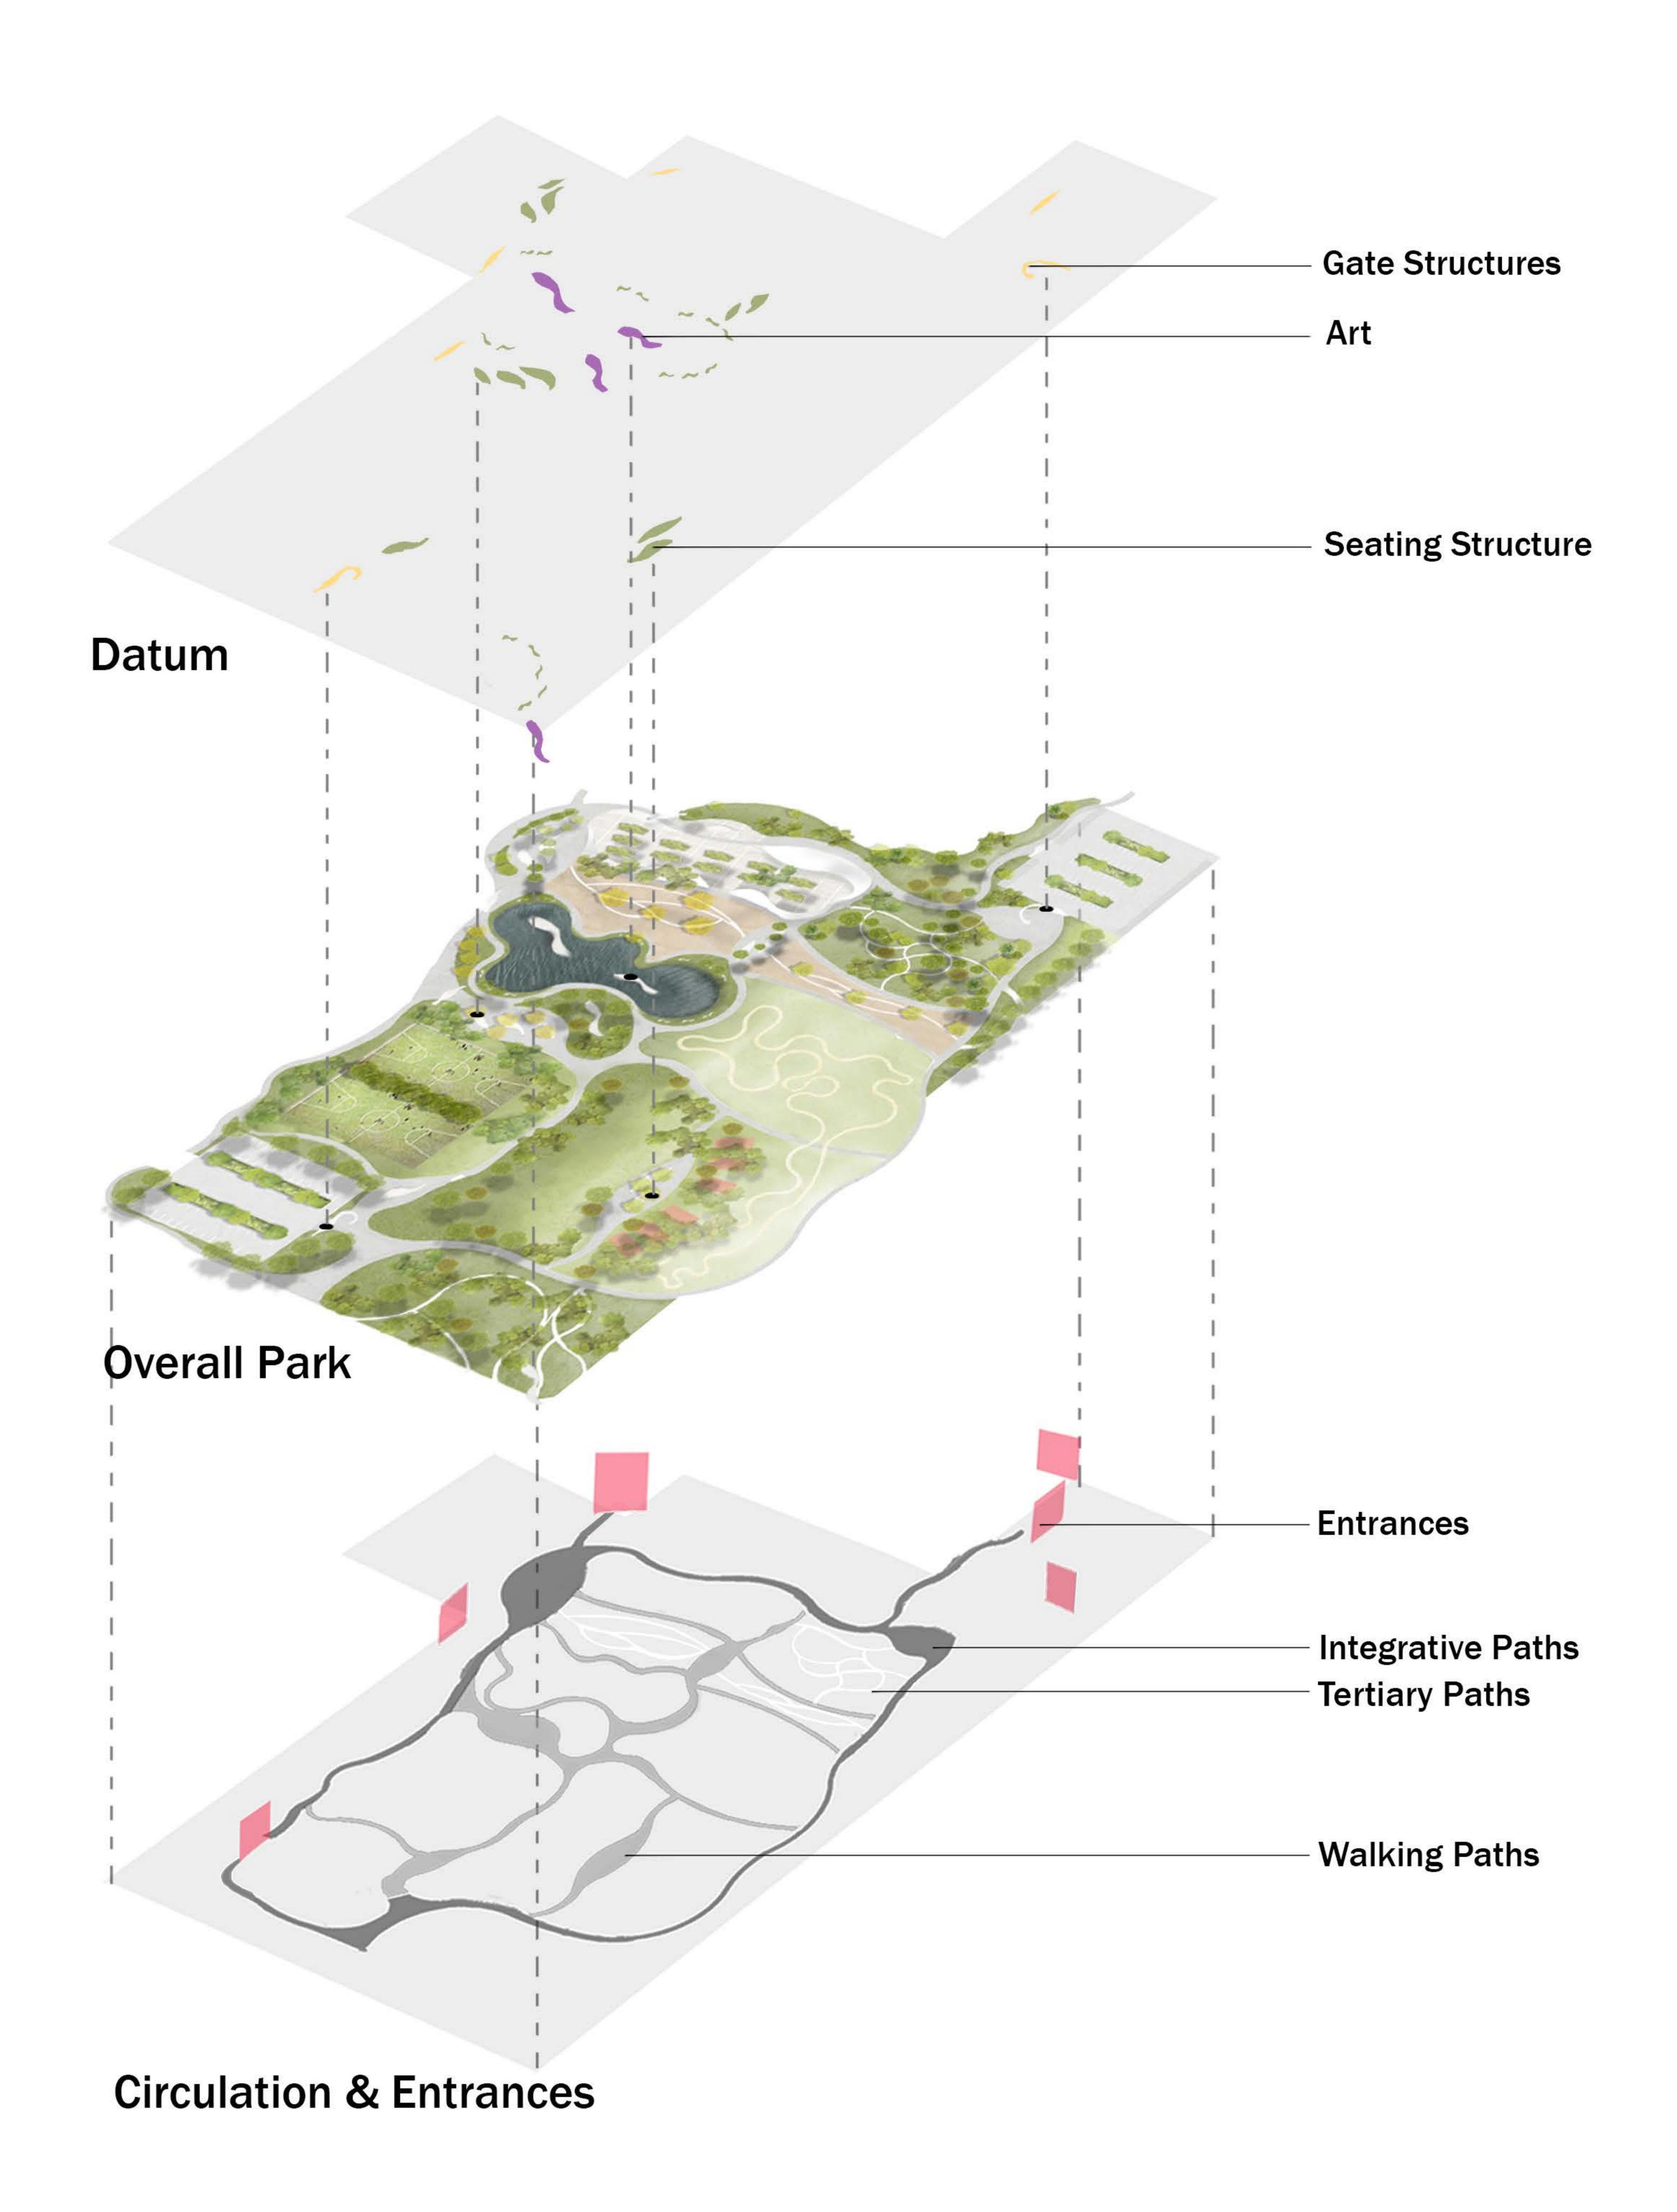

# Unity Community park: The Shifting White Water Chenyang Xu Land 3100

The Shifting white water, like it sounds, is a water-like formed sculpture. It is more like a datum of the site. The design of the datum focusing on bringing a constructive experience to the people. It exists in many different forms of features like seatings, arts, and gates on the site in order to be presented consistantly as a whole through out the site. It aims to unify different programs and erases the boundries between them. It focuses on defining different programmed spaces and also helps to maintain the consistency of the experience through out the whole park.

# Project Ratinale Diagram