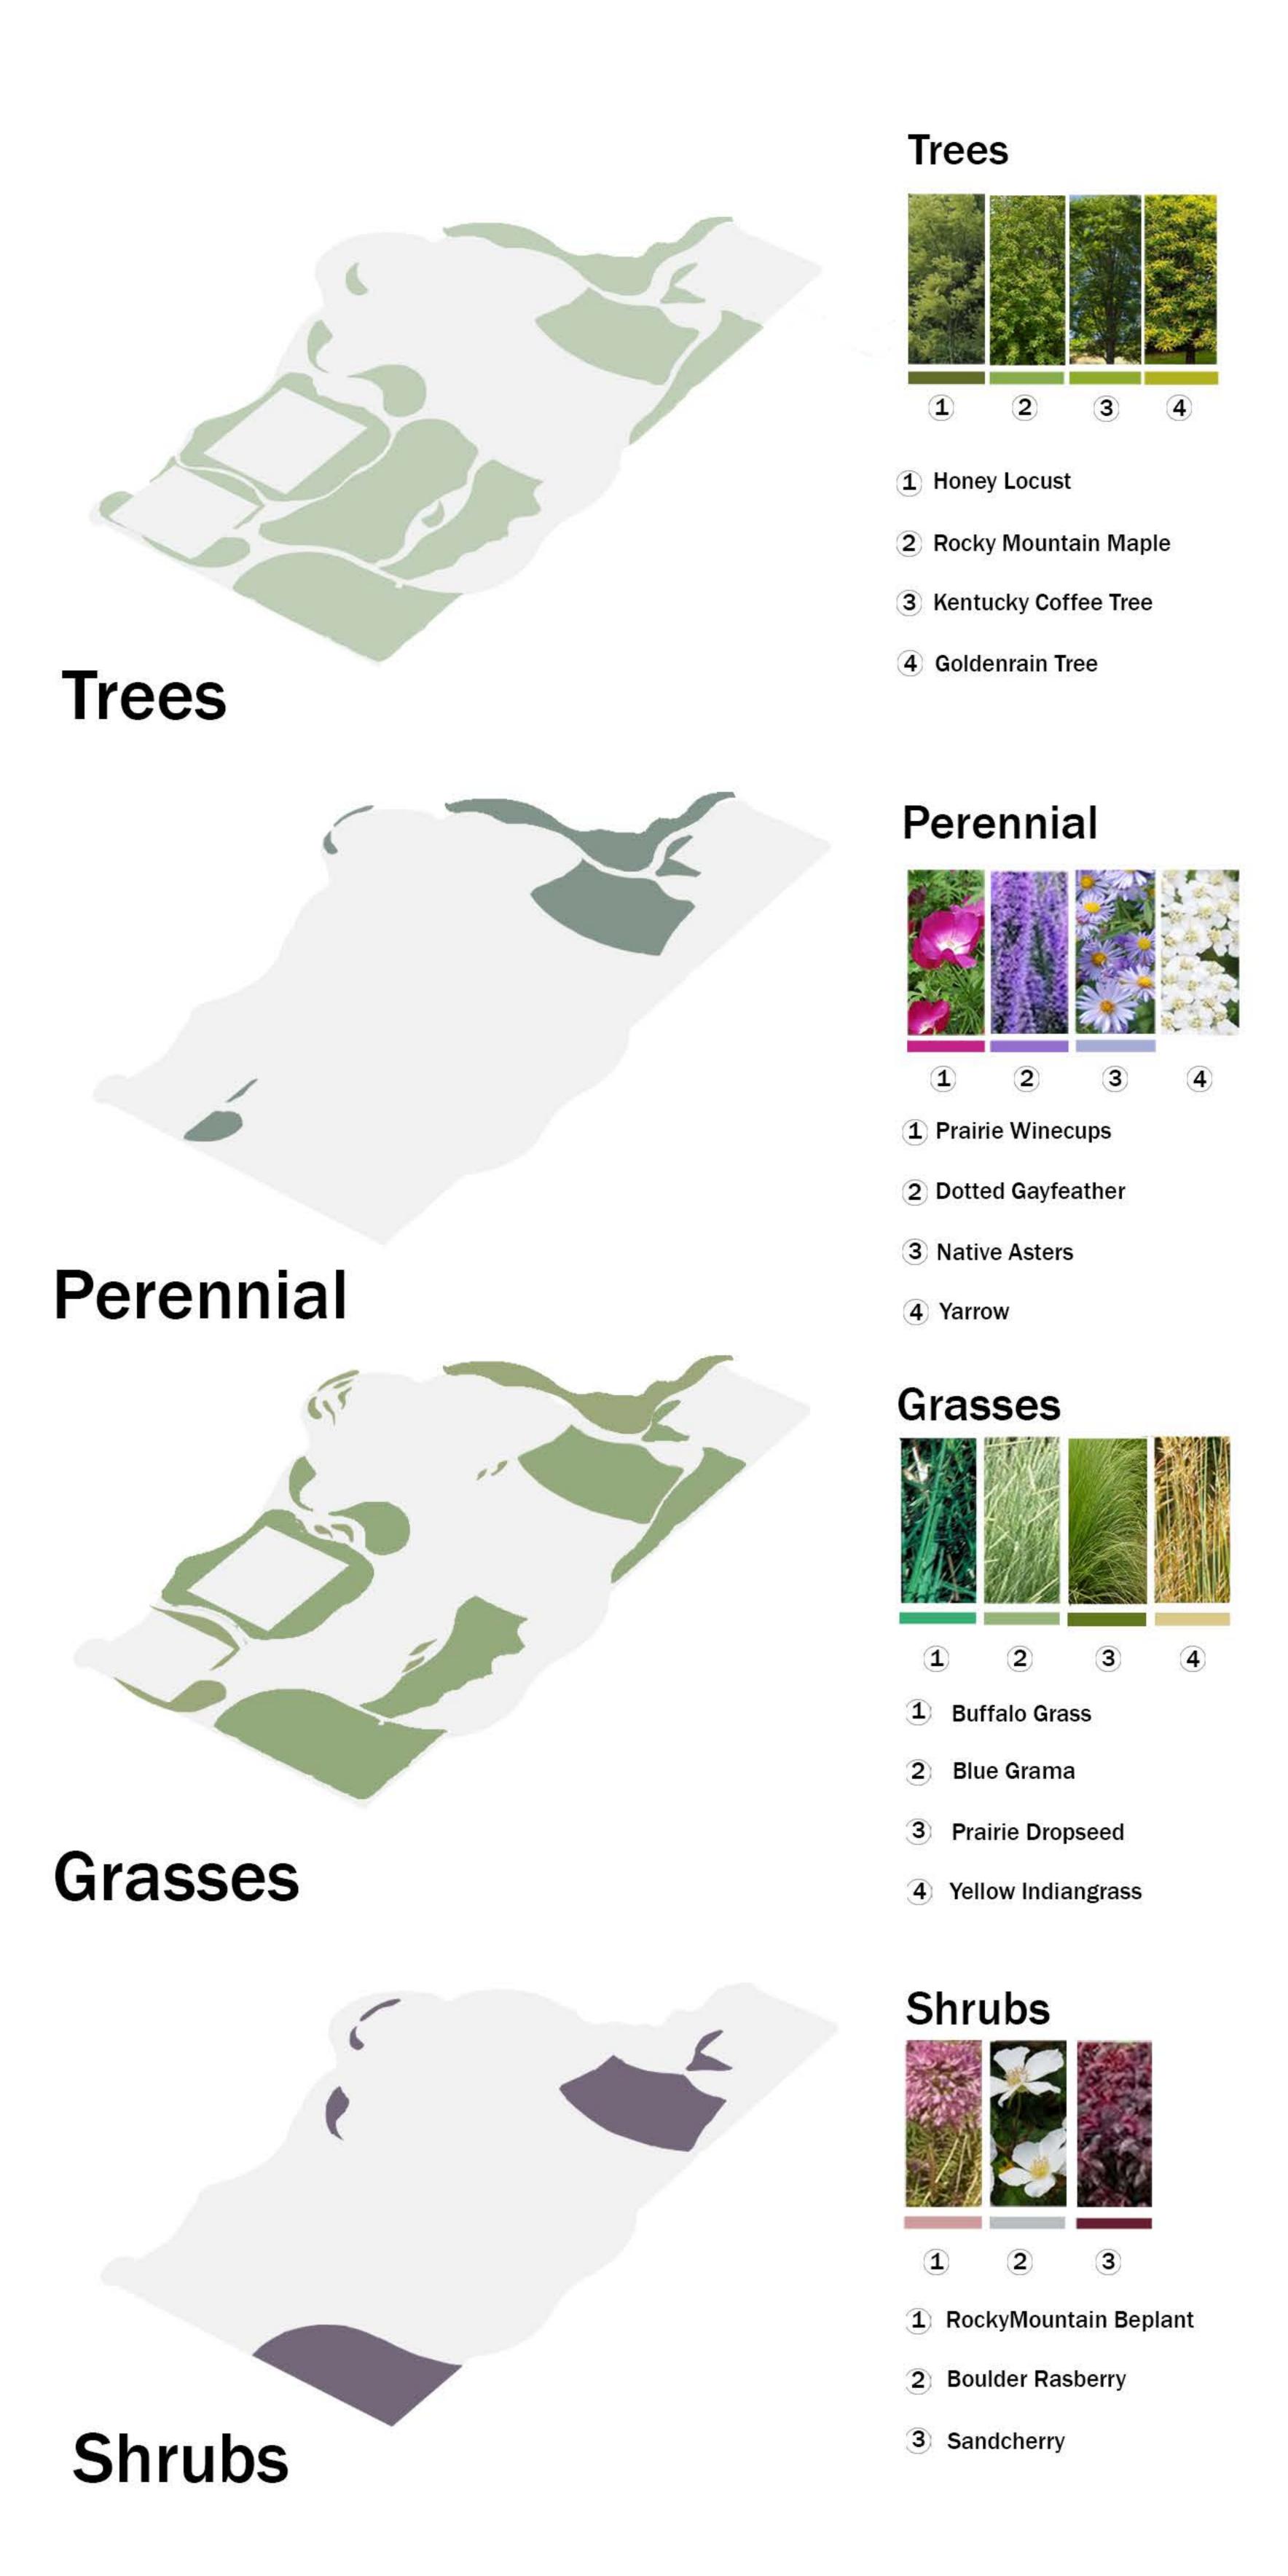

water-like formed sculpture. It is more like a datum of the site. The design of the datum focusing on bringing a constructive experience to the people. It exists in many different forms of features like seatings, arts, and gates on the site in order to be presented consistantly as a whole through out the site. It aims to unify different programs and erases the boundries between them. It focuses on defining different programmed spaces and also helps to maintain the consistency of the experience through out the whole park.

## Site Analysis



# Project Ratinale Diagram



#### Master Plan



## Design Analysis Diagrams







A: Seating area section Scale:1"=10' ——10



B: Entrance area elevation Scale:1"=10' -----



C: Seating area section Scale: 1"=5' \_\_\_\_\_\_

## Planting Palette