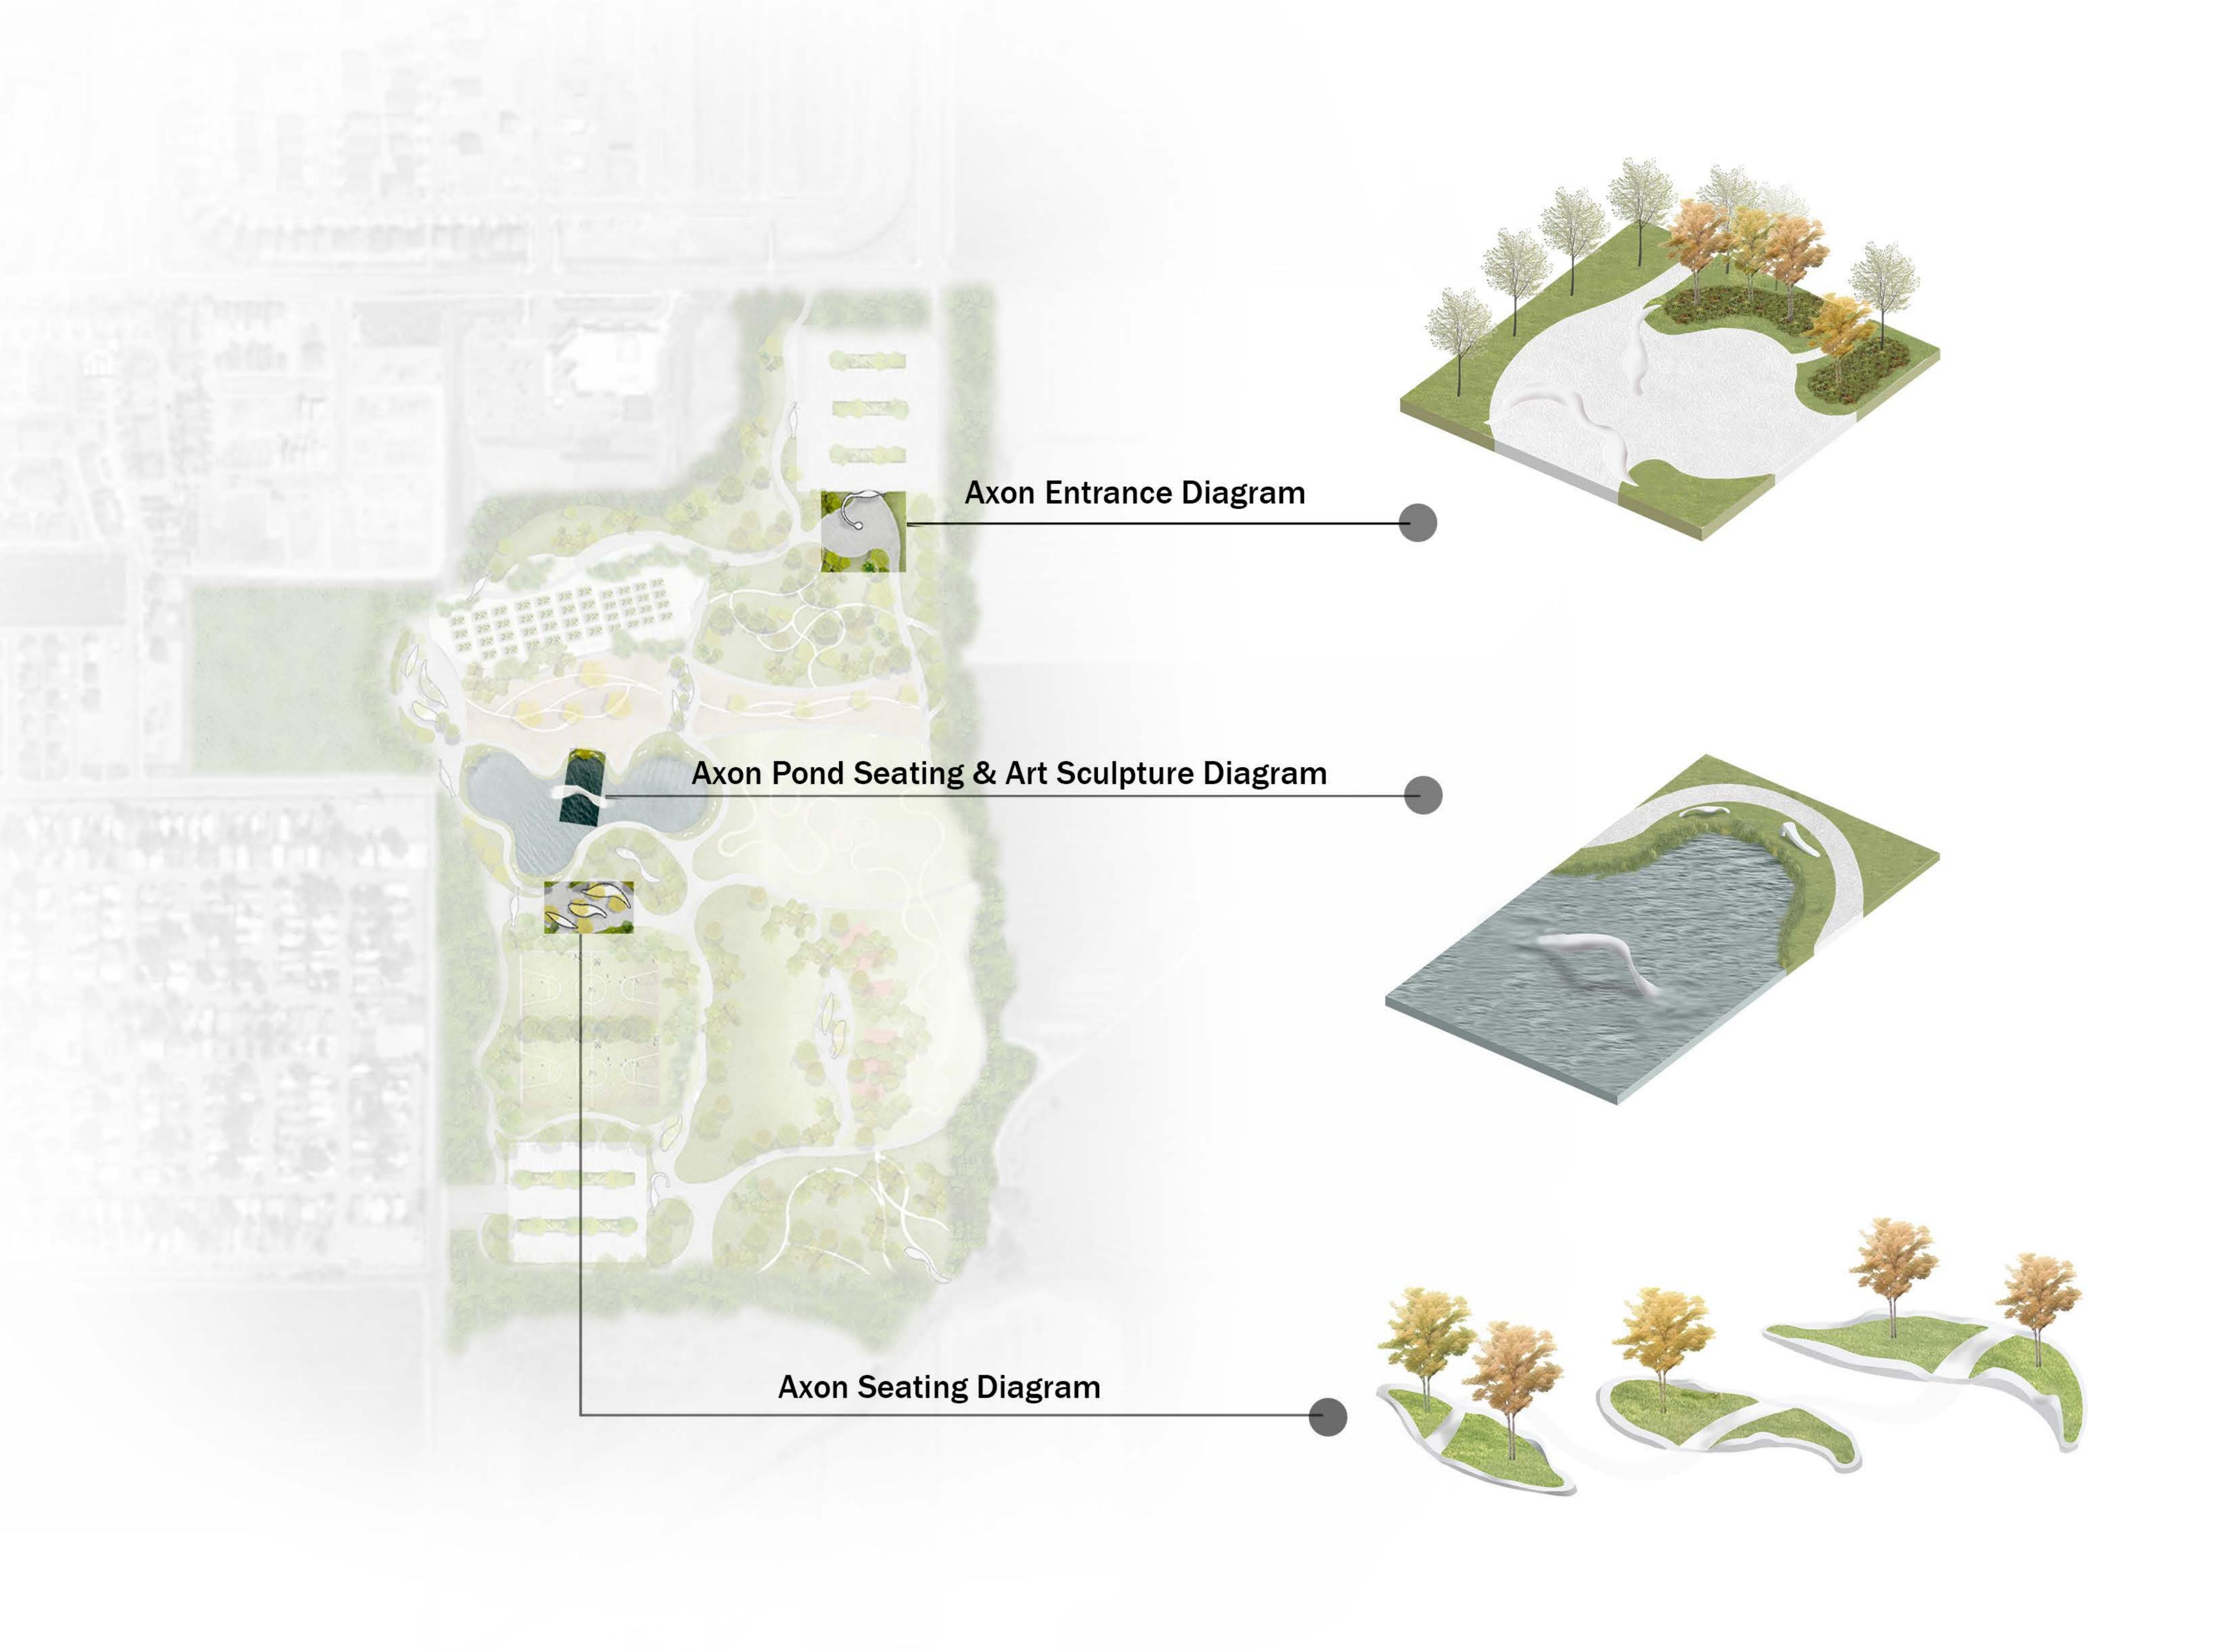

# Unity Community park: The Shifting White Water Chenyang Xu Land 3100

The Shifting white water, like it sounds, is a water-like formed sculpture. It is more like a datum of the site. The design of the datum focusing on bringing a constructive experience to the people. It exists in many different forms of features like seatings, arts, and gates on the site in order to be presented consistantly as a whole through out the site. It aims to unify different programs and erases the boundries between them. It focuses on defining different programmed spaces and also helps to maintain the consistency of the experience through out the whole park.

## Design Analysis Diagrams

A: Seating area section Scale:1"=10' ——10

B: Entrance area elevation Scale:1"=10' -----

C: Seating area section Scale: 1"=5' \_\_\_\_\_\_