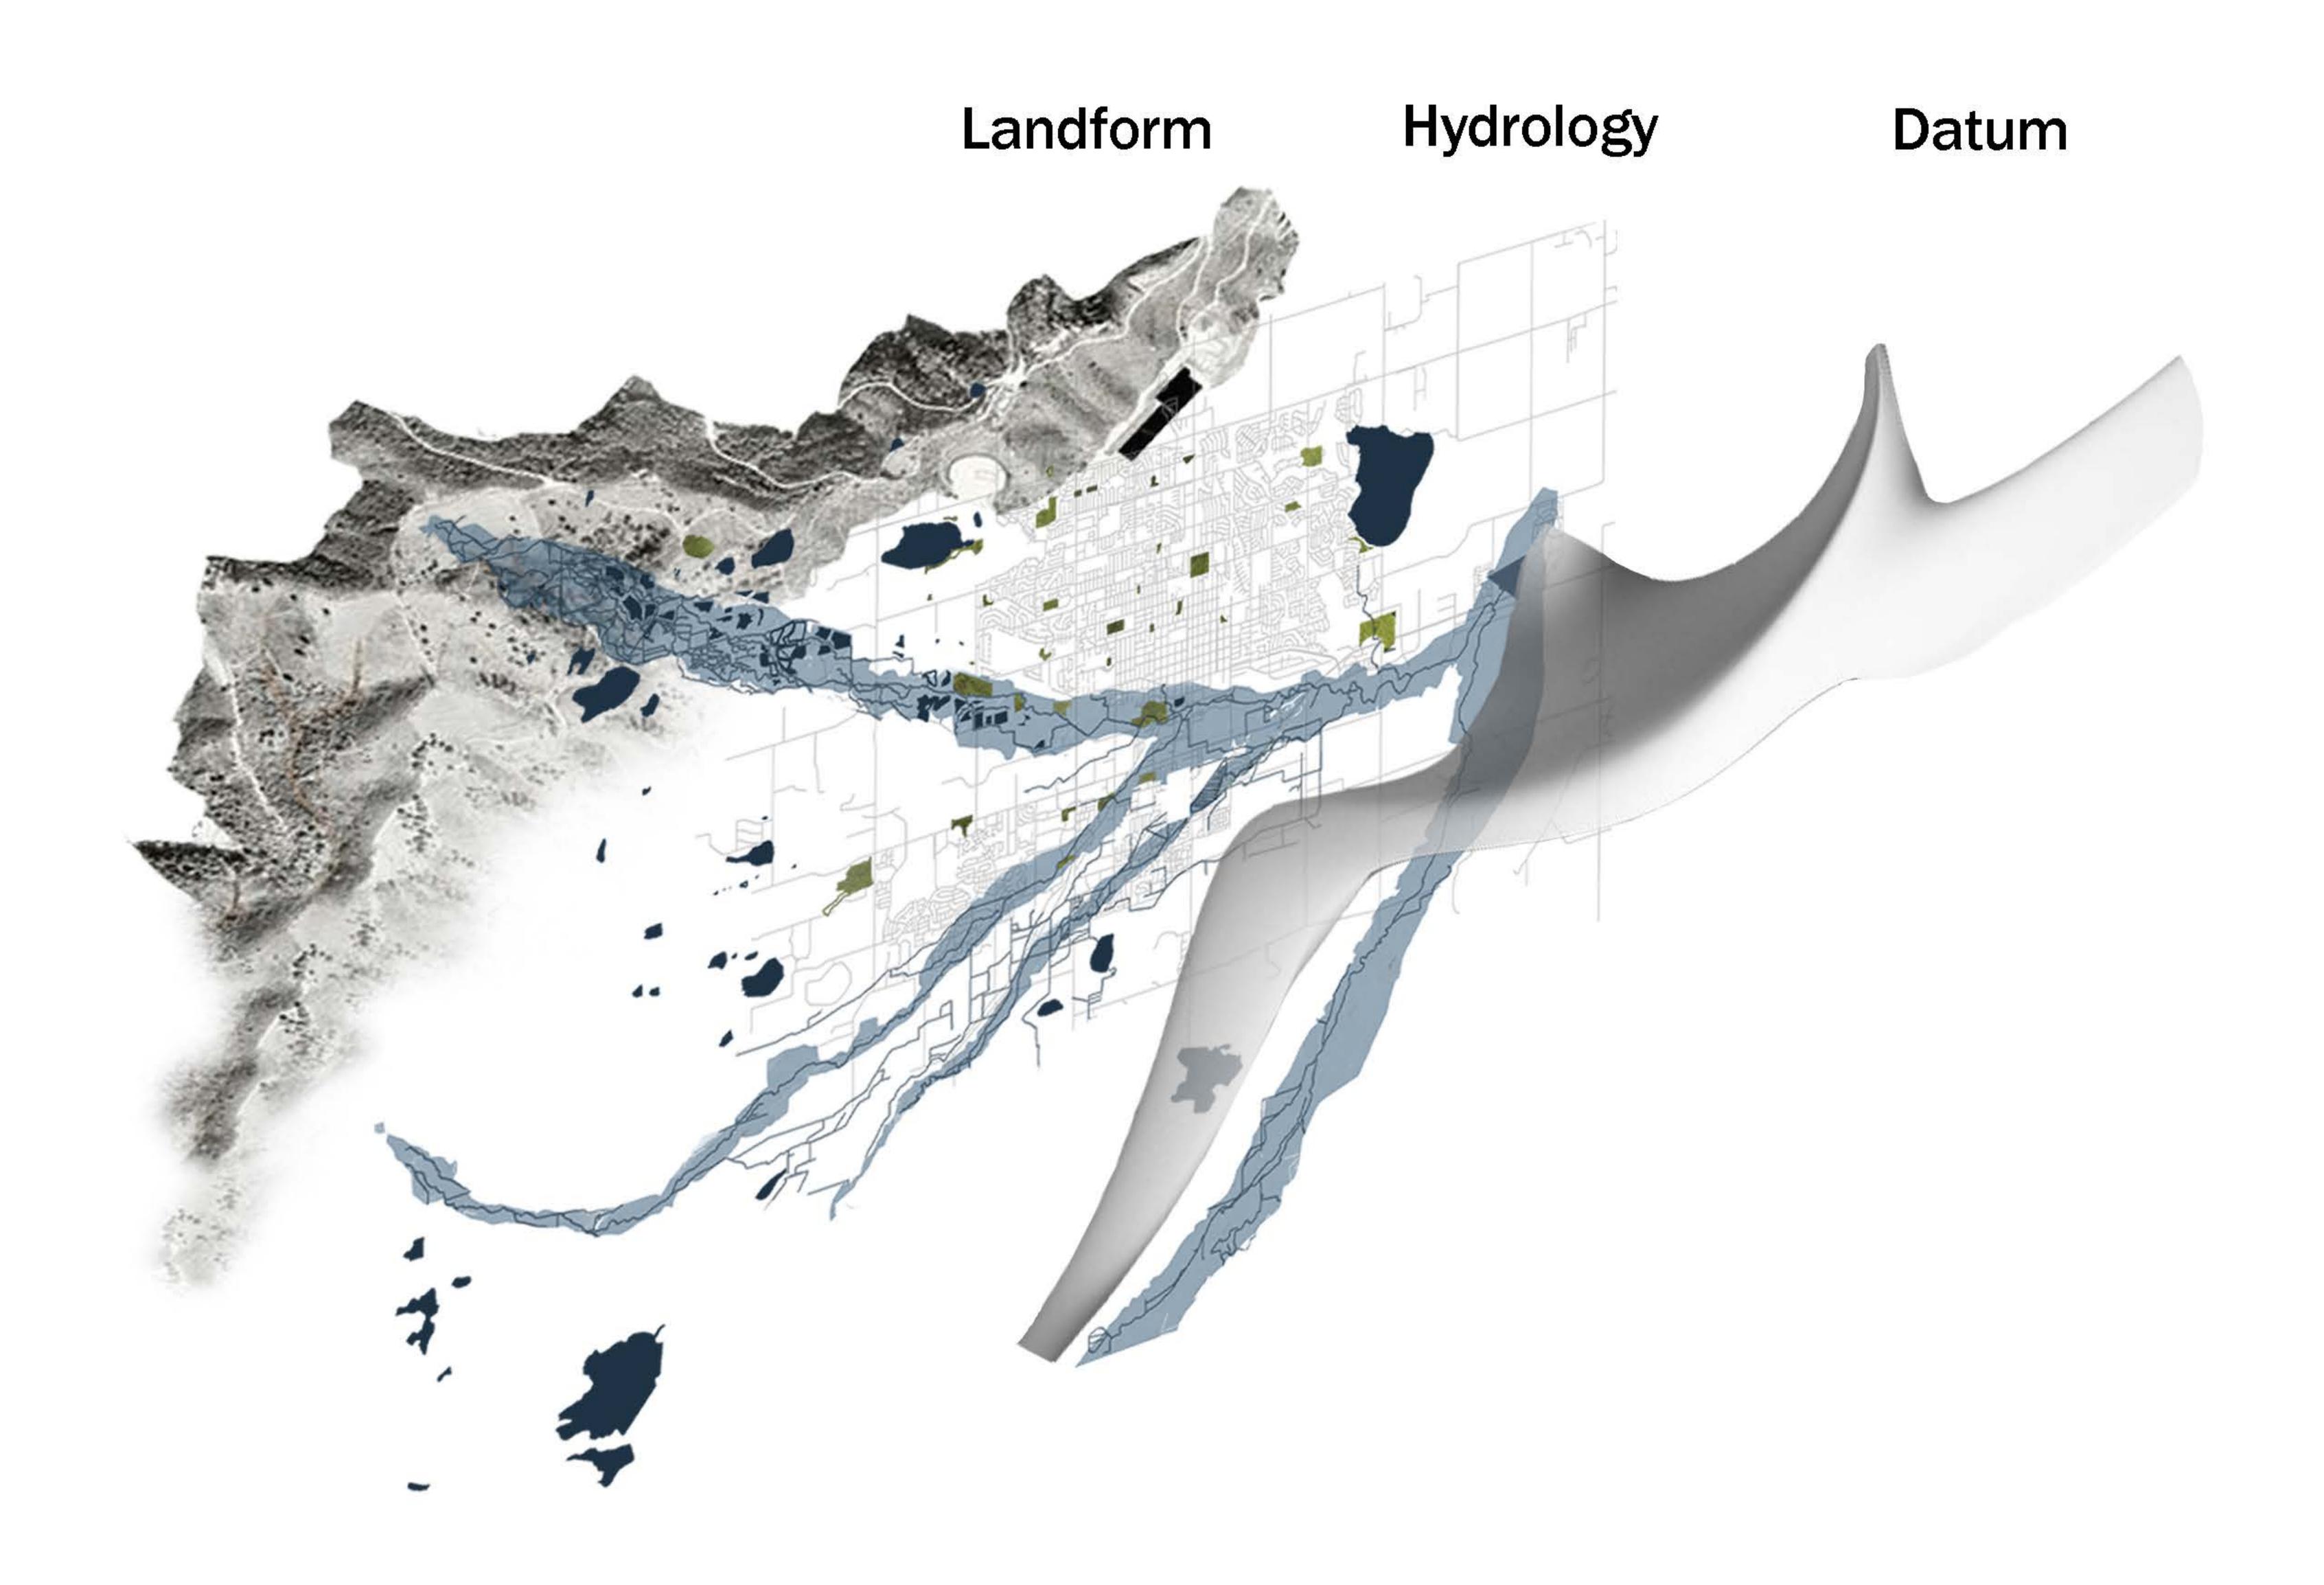

# Project Ratinale Diagram

# Unity Community park: The Shifting White Water Chenyang Xu Land 3100

The Shifting white water, like it sounds, is a water-like formed sculpture. It is more like a datum of the site. The design of the datum focusing on bringing a constructive experience to the people. It exists in many different forms of features like seatings, arts, and gates on the site in order to be presented consistantly as a whole through out the site. It aims to unify different programs and erases the boundries between them. It focuses on defining different programmed spaces and also helps to maintain the consistency of the experience through out the whole park.