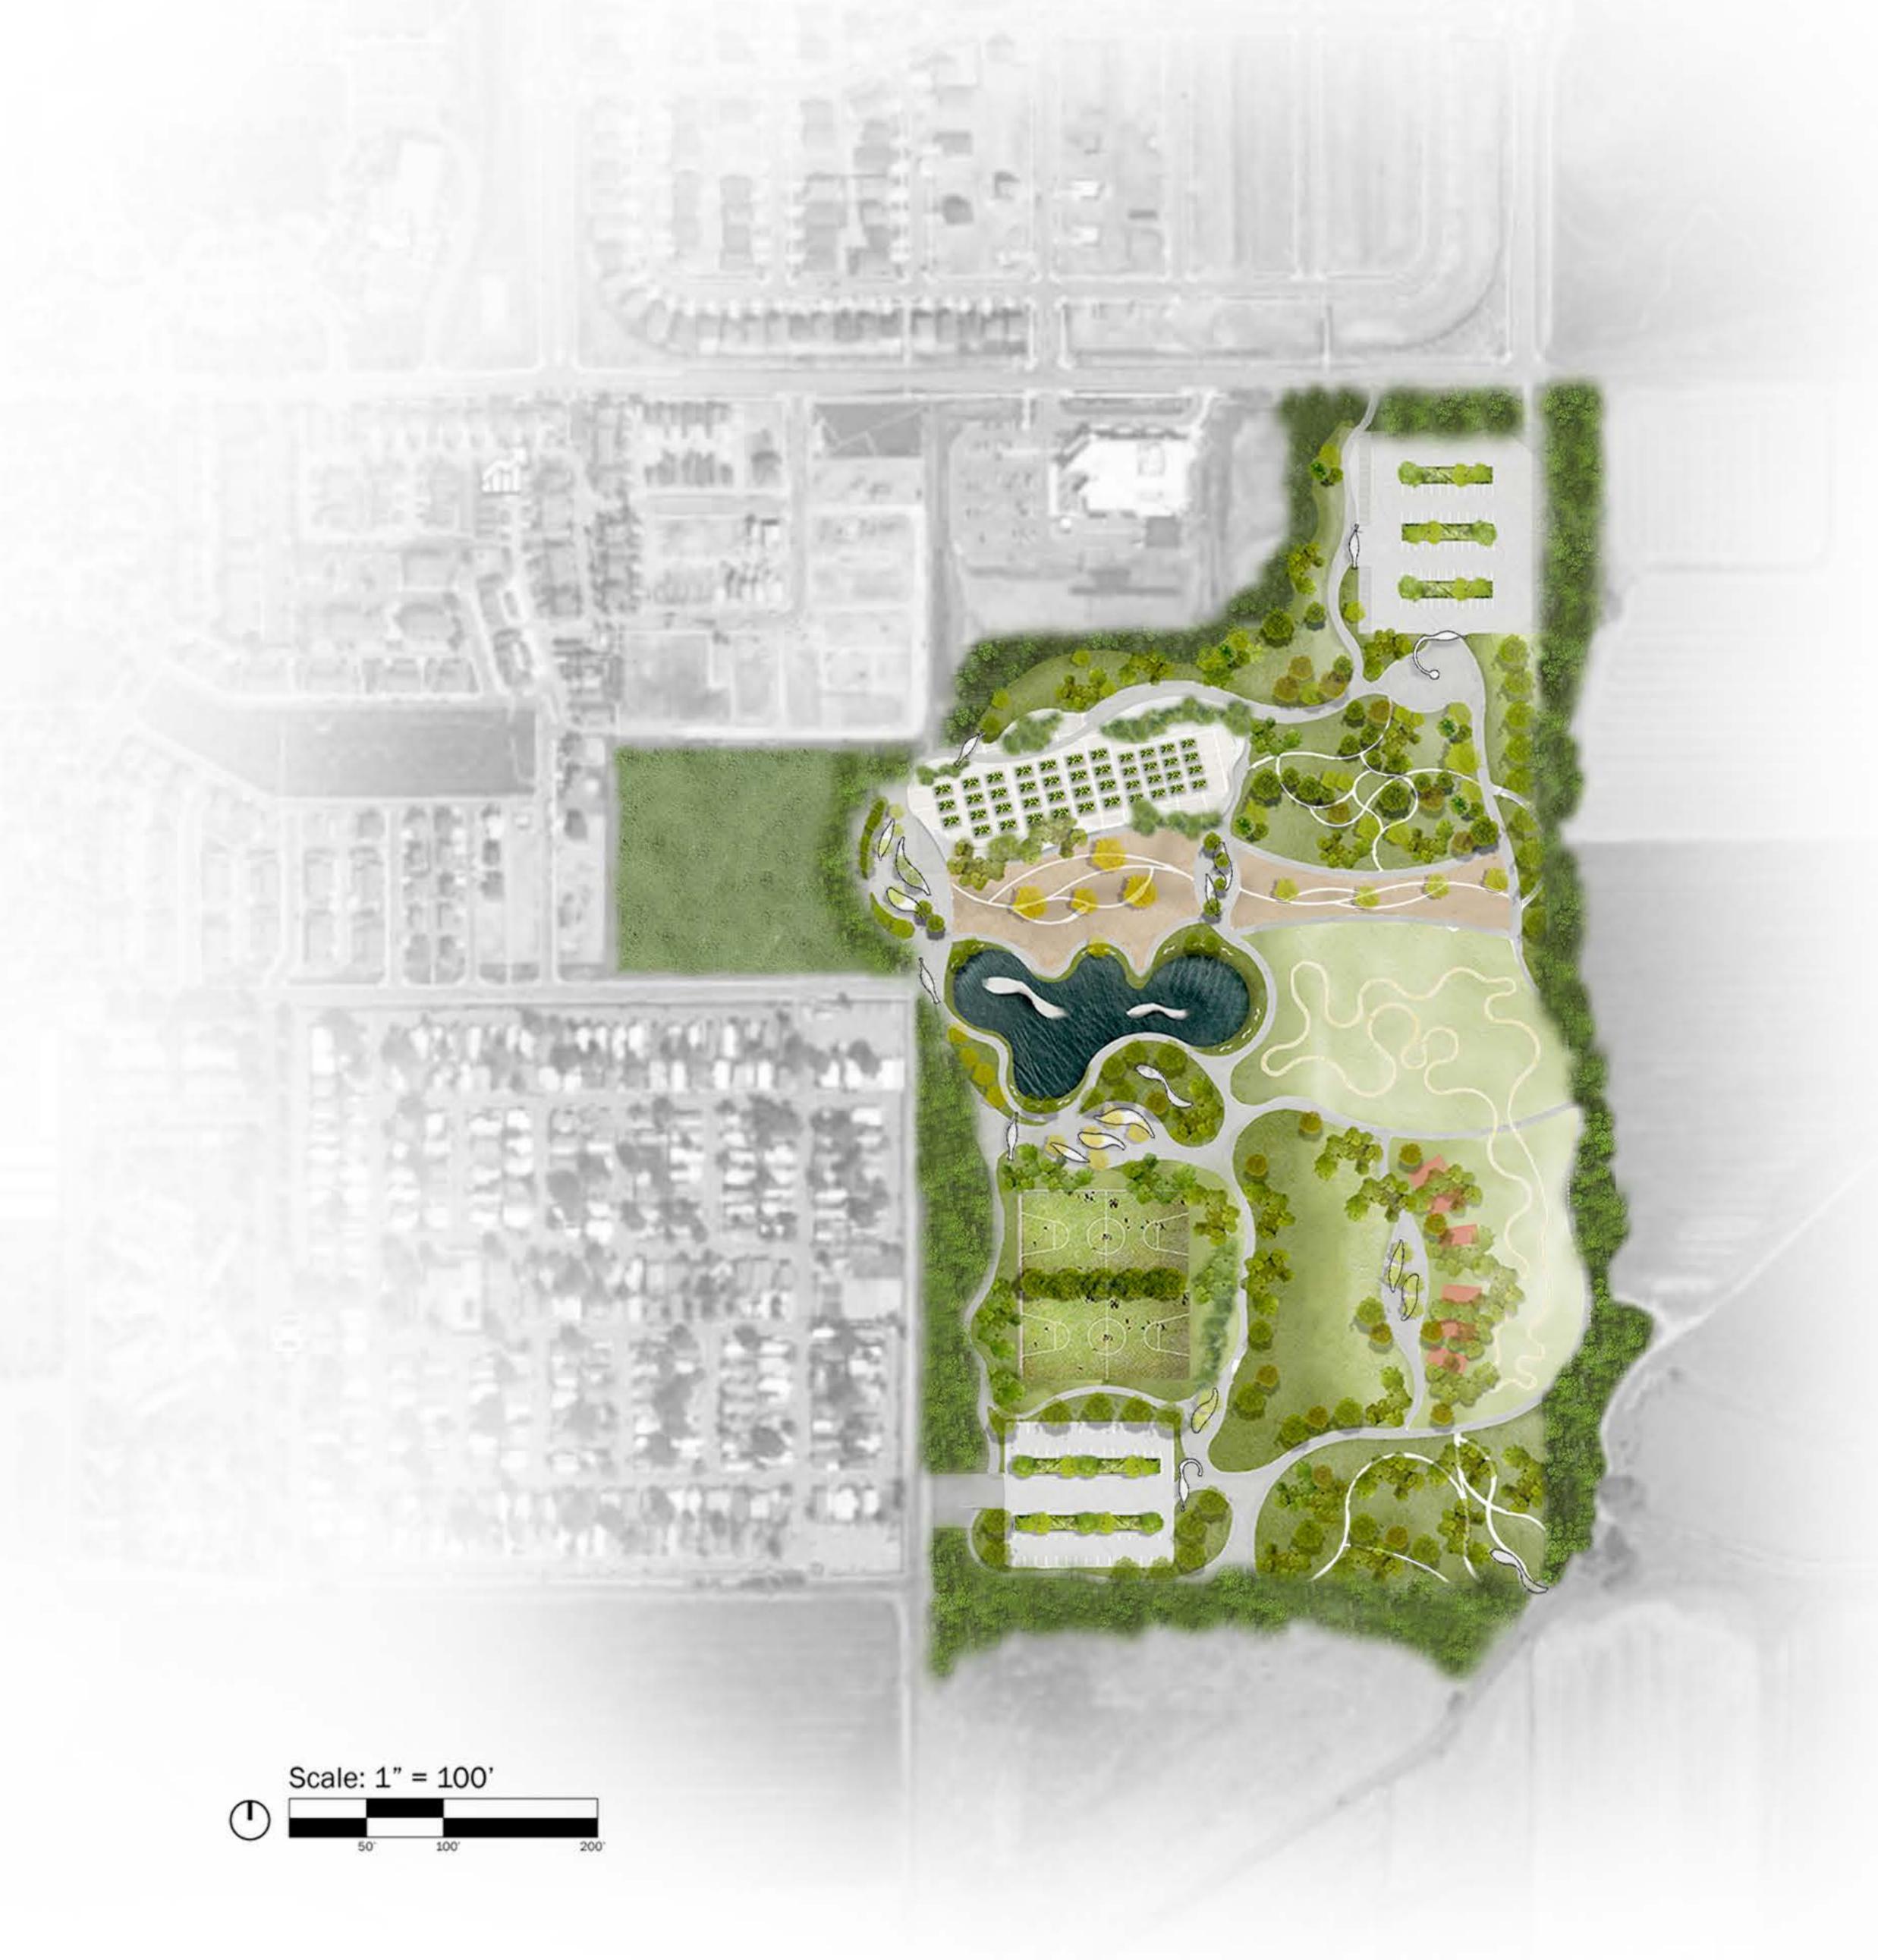

# Unity Community park: The Shifting White Water Chenyang Xu Land 3100



The Shifting white water, like it sounds, is a water-like formed sculpture. It is more like a datum of the site. The design of the datum focusing on bringing a constructive experience to the people. It exists in many different forms of features like seatings, arts, and gates on the site in order to be presented consistantly as a whole through out the site. It aims to unify different programs and erases the boundries between them. It focuses on defining different programmed spaces and also helps to maintain the consistency of the experience through out the whole park.

## Site Analysis



# Project Ratinale Diagram



#### Master Plan



## Design Analysis Diagrams







A: Seating area section Scale:1"=10' ——10



B: Entrance area elevation Scale:1"=10' -----



C: Seating area section