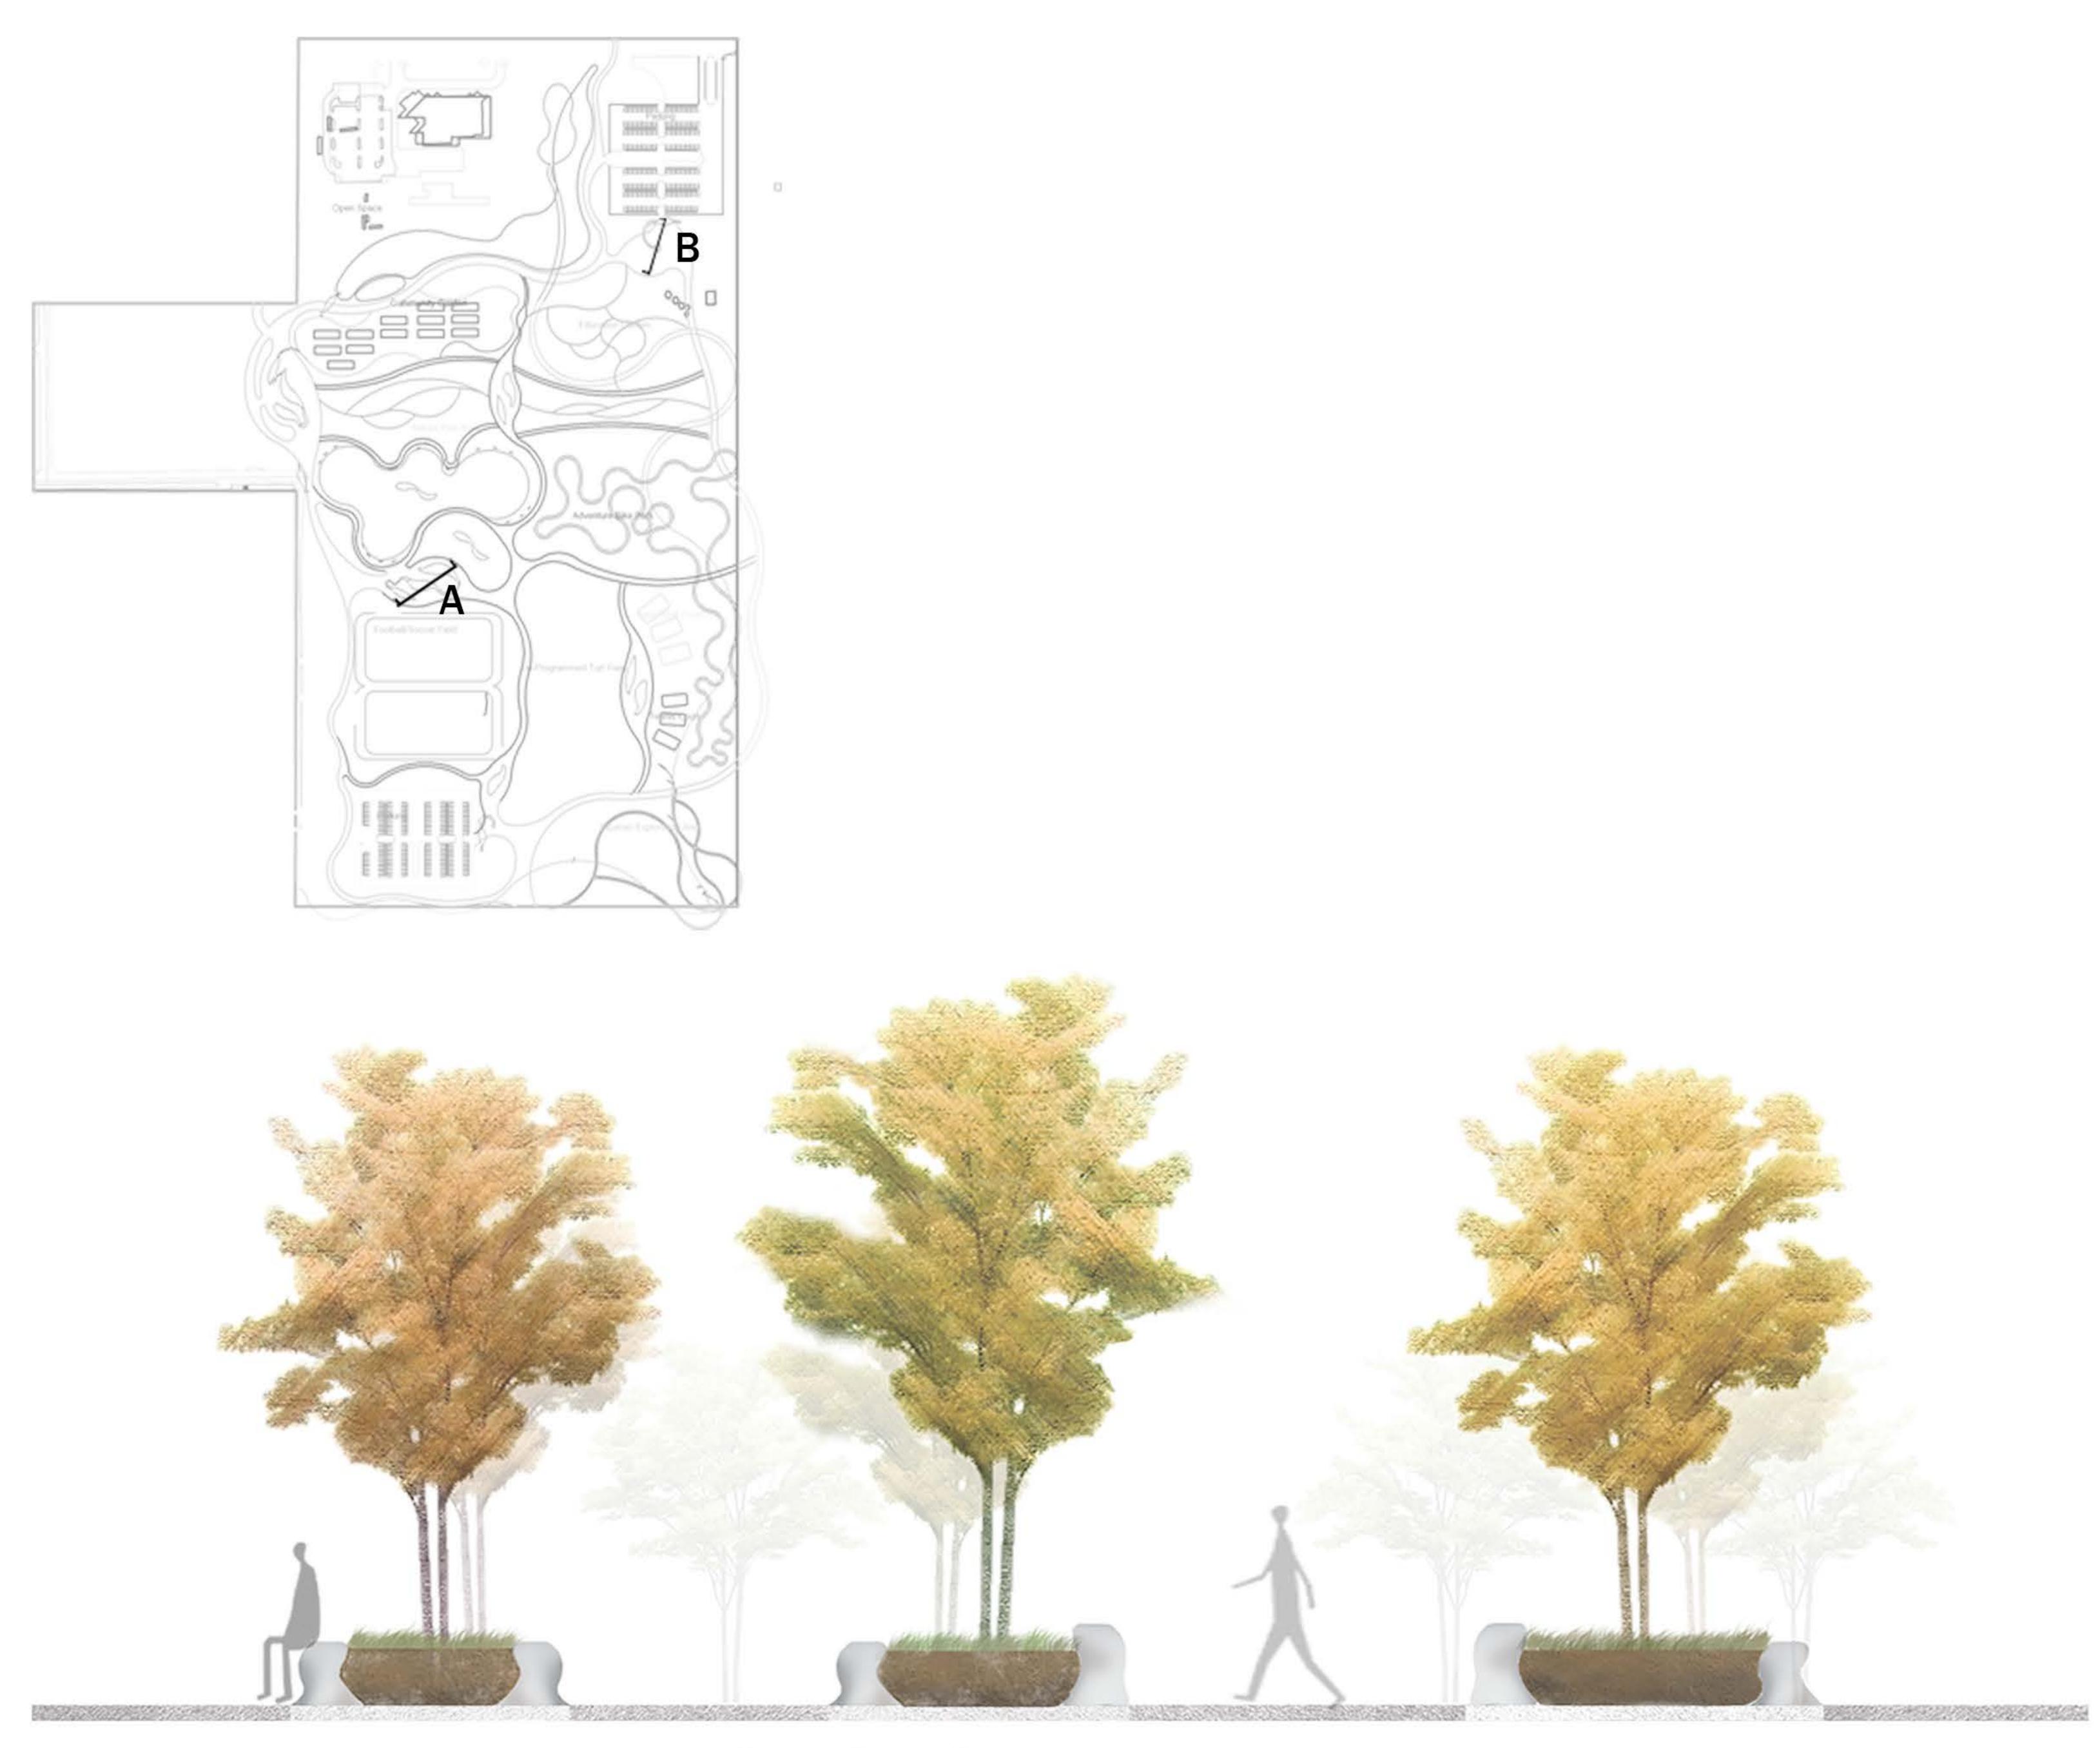

## Design Analysis Diagrams

A: Seating area section Scale:1"=10' ——10

B: Entrance area elevation Scale:1"=10' -----

C: Seating area section Scale: 1"=5' \_\_\_\_\_\_