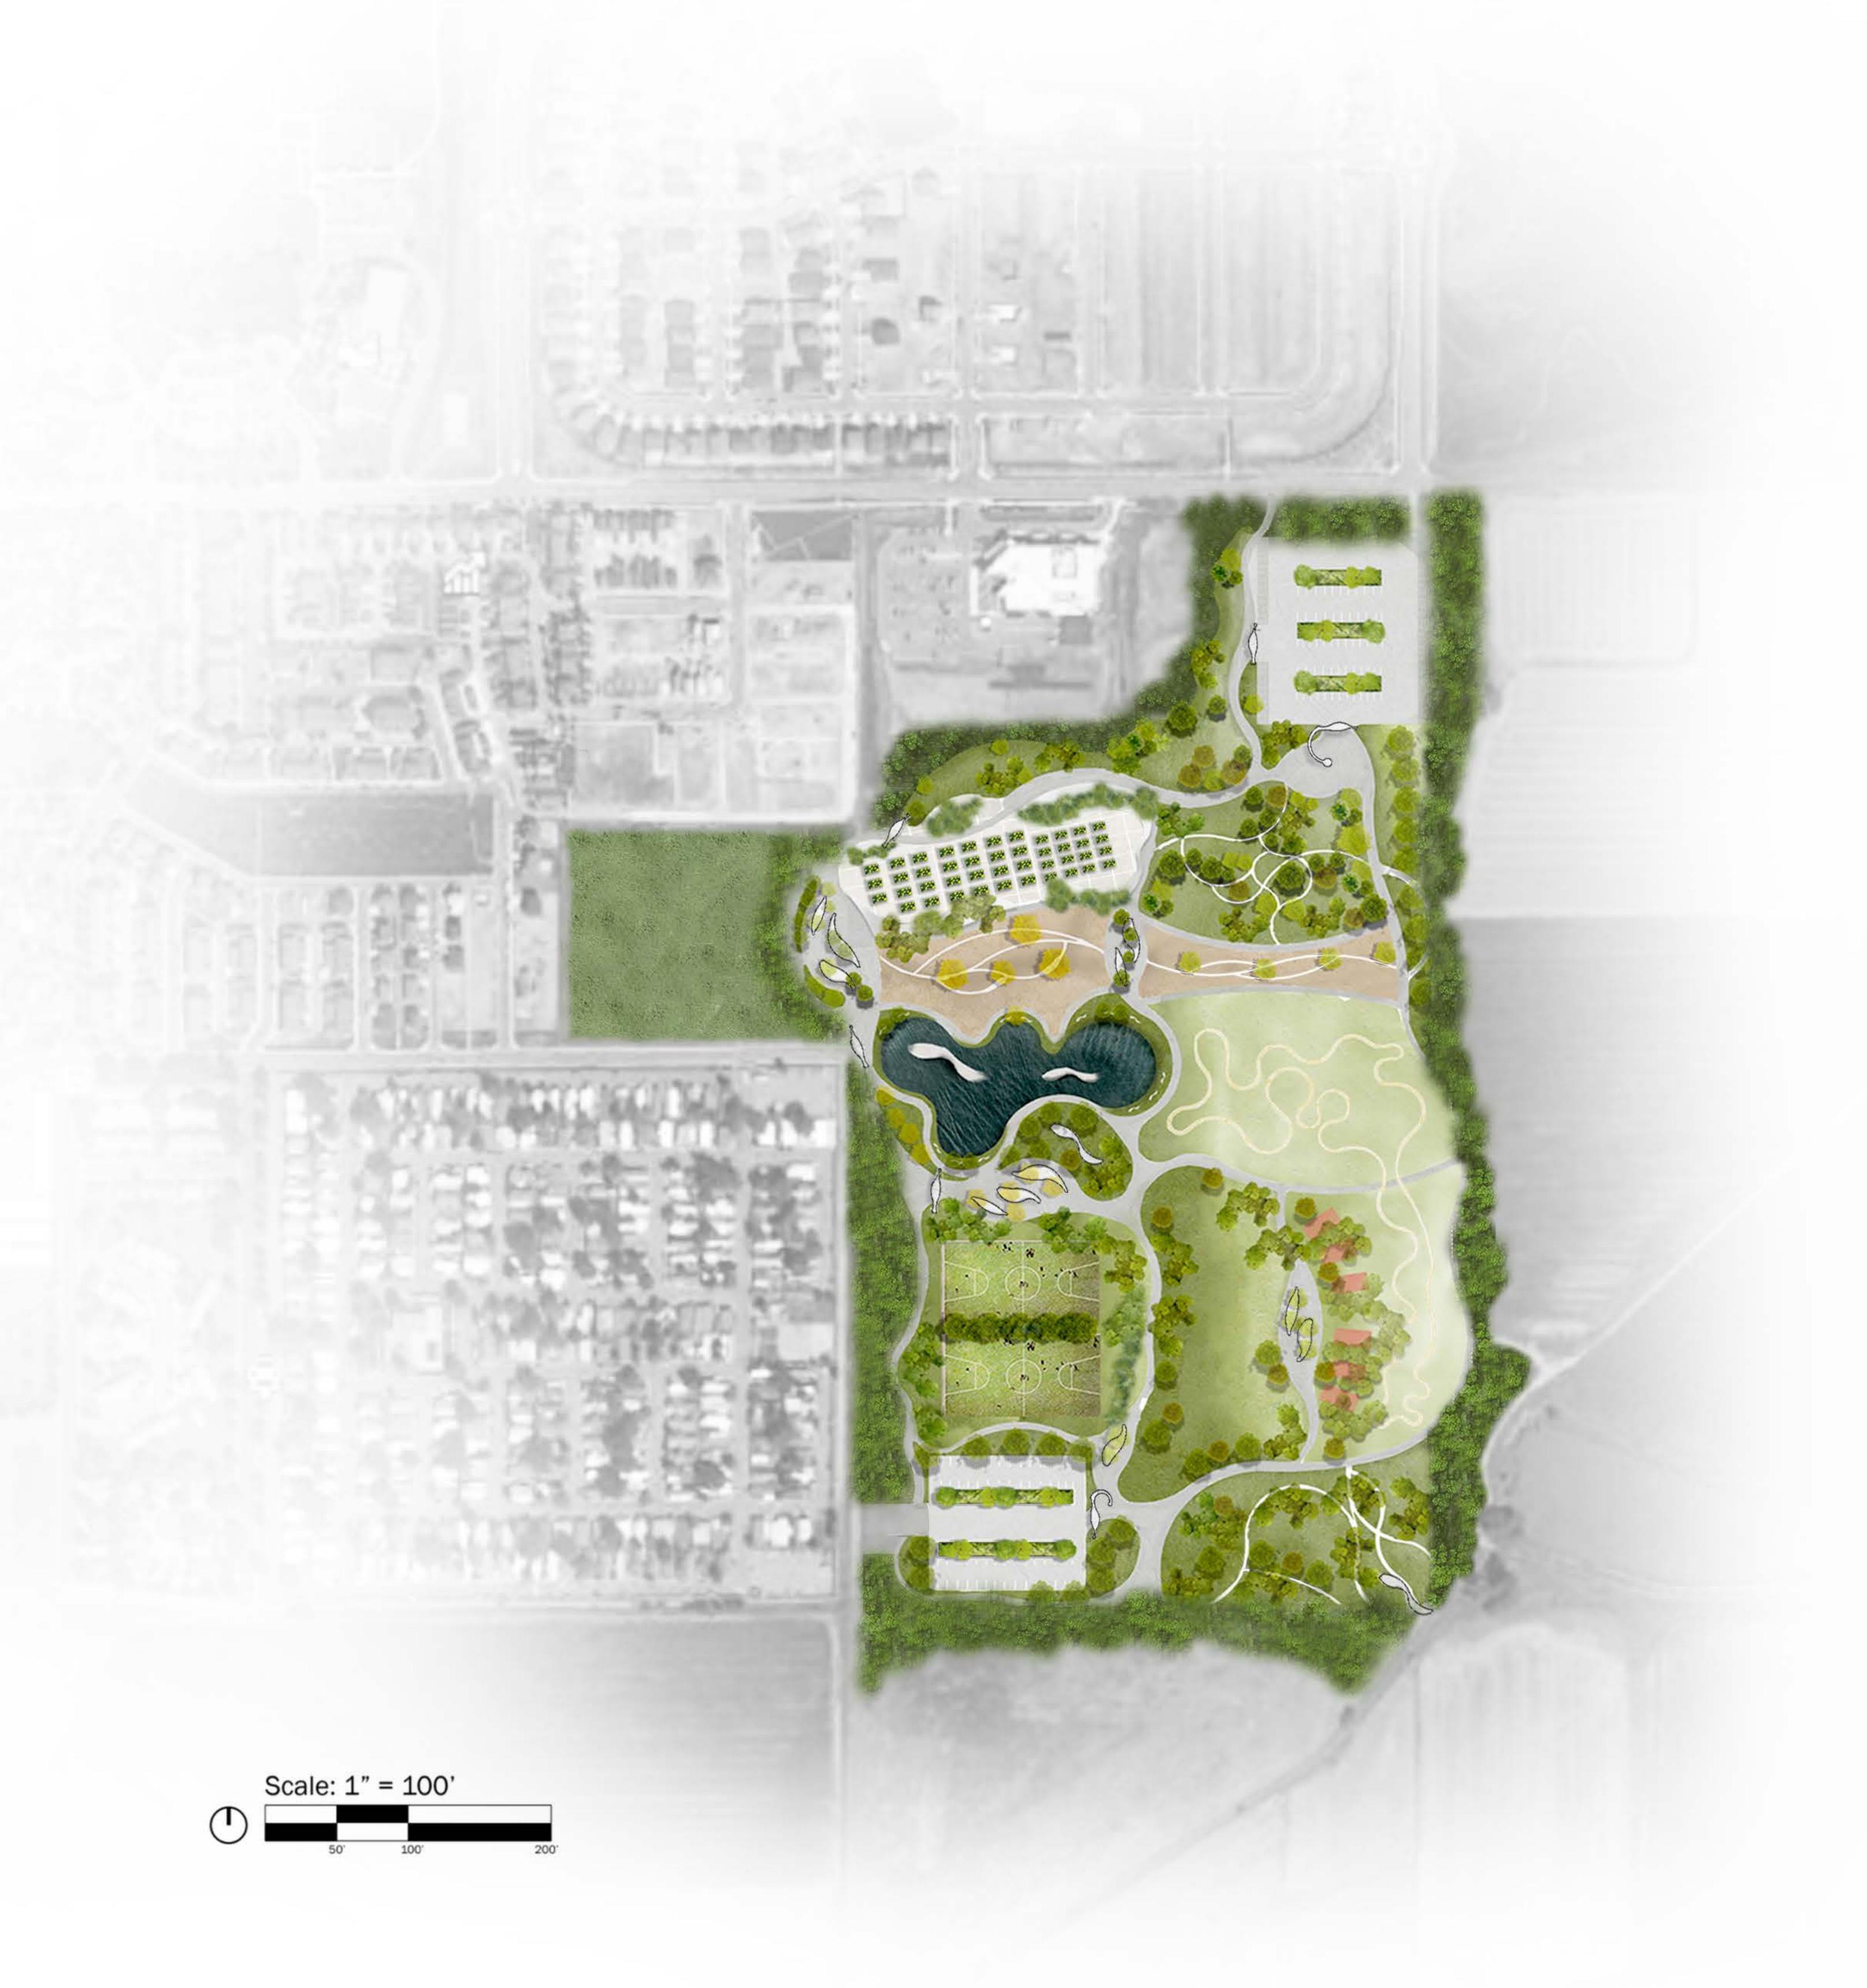

# Unity Community park: The Shifting White Water Chenyang Xu Land 3100



The Shifting white water, like it sounds, is a water-like formed sculpture. It is more like a datum of the site. The design of the datum focusing on bringing a constructive experience to the people. It exists in many different forms of features like seatings, arts, and gates on the site in order to be presented consistantly as a whole through out the site. It aims to unify different programs and erases the boundries between them. It focuses on defining different programmed spaces and also helps to maintain the consistency of the experience through out the whole park.

## Site Analysis



# Project Ratinale Diagram



#### Master Plan



## Design Analysis Diagrams







A: Seating area section Scale:1"=10' ——10



B: Entrance area elevation Scale:1"=10' -----



C: Seating area section Scale: 1"=5' \_\_\_\_\_\_

## Planting Palette